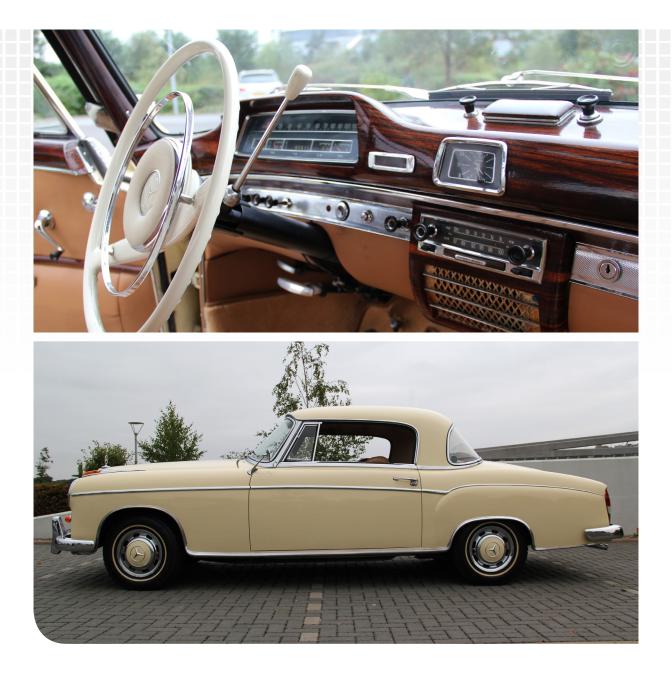

Presented in its original & nicest period Ivory solid paintwork colour with tan leather interior complimented by brown carpets. Original supplied left hand drive & resided in Italy.

This vehicle is available for viewing in the UK on an appointment basis & would suit a collector with whom this vehicle will represent a good acquisition opportunity.