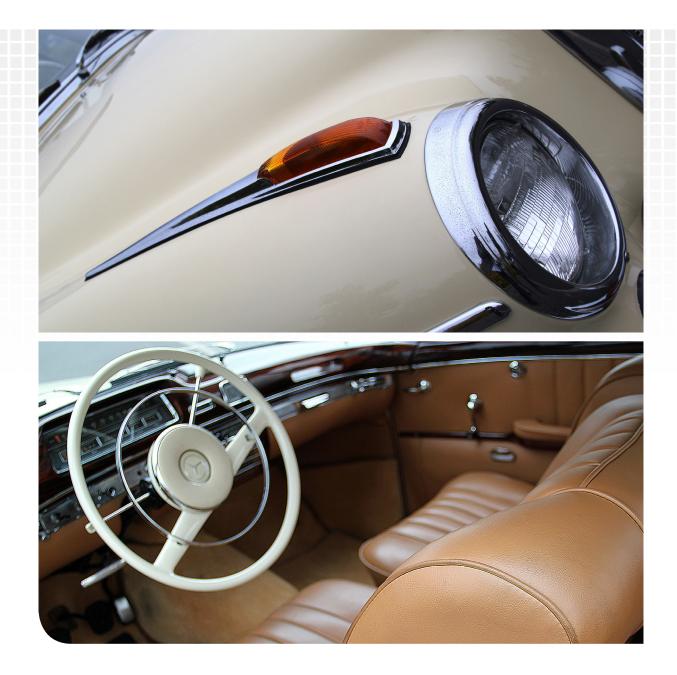

Presented in its original & nicest period Ivory solid paintwork colour with tan leather interior complimented by brown carpets. Original supplied left hand drive & resided in Italy.

This vehicle is available for viewing in the UK on an appointment basis & would suit a collector with whom this vehicle will represent a good acquisition opportunity.