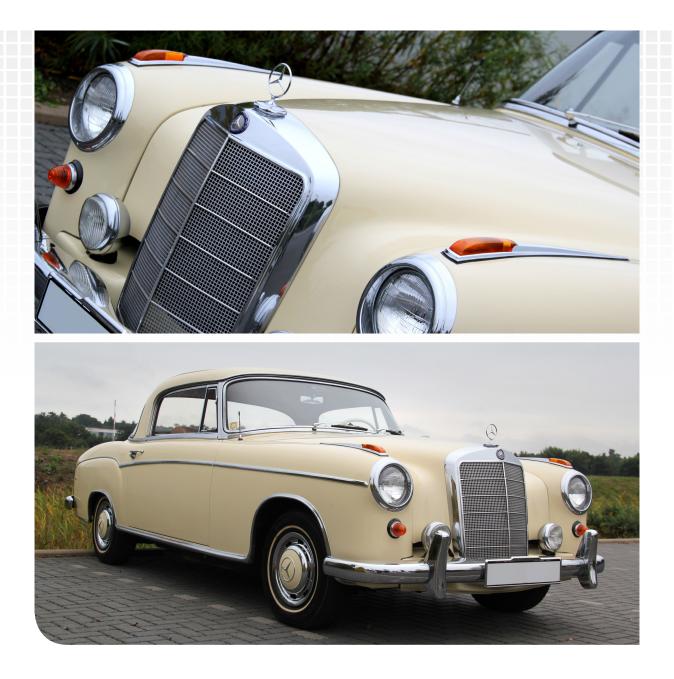

Presented in its original & nicest period Ivory solid paintwork colour with tan leather interior complimented by brown carpets. Original supplied left hand drive & resided in Italy.

This vehicle is available for viewing in the UK on an appointment basis & would suit a collector with whom this vehicle will represent a good acquisition opportunity.