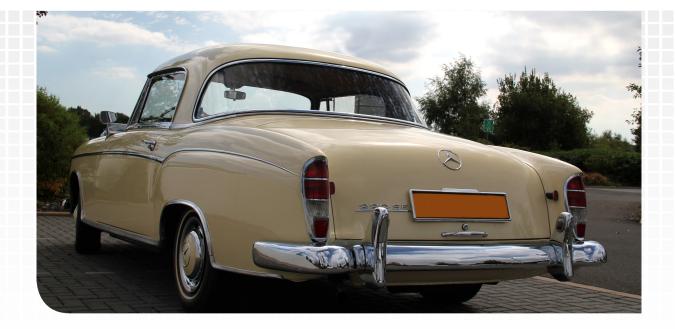

### Mercedes-Benz 2205E Ponton Coupe

Date of manufacture: 1960 Exterior colour: Ivory | Interior trim: Tan/beige leather

#### 

1960 MERCEDES-BENZ 220SE COUPE IN EXCEPTIONAL CONDITION & IN EXCELLENT DRIVING CONDITION IMPORTED & ORIGINALLY RESIDED IN DRY STATE OF ITALY.

This fuel injection Ponton Coupe like the Cabriolets is a great motorway cruse & has been well looked after.

Presented in its original & nicest period Ivory solid paintwork colour with tan leather interior complimented by brown carpets. Original supplied left hand drive & resided in Italy.

This vehicle is available for viewing in the UK on an appointment basis & would suit a collector with whom this vehicle will represent a good acquisition opportunity.