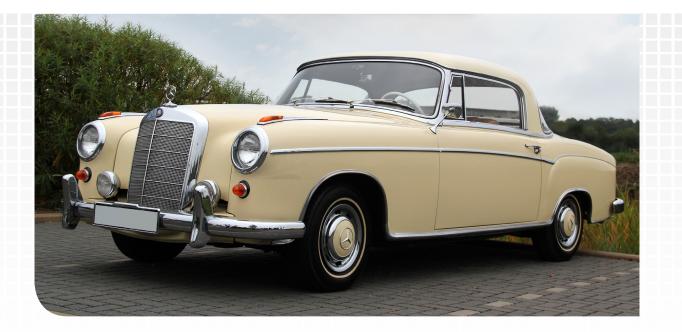

### Mercedes-Benz 2205E Ponton Coupe

Date of manufacture: 1960 Exterior colour: Ivory | Interior trim: Tan/beige leather

Presented in its original & nicest period Ivory solid paintwork colour with tan leather interior complimented by brown carpets. Original supplied left hand drive & resided in Italy.

This vehicle is available for viewing in the UK on an appointment basis & would suit a collector with whom this vehicle will represent a good acquisition opportunity.