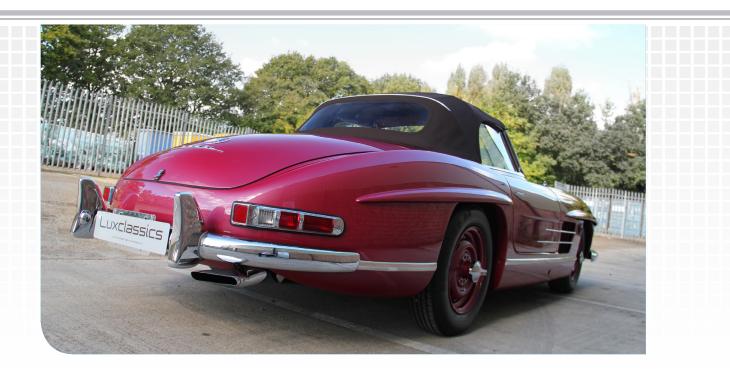

TER

Date of manufacture: 1957 Exterior colour: Erdbeerrot (Strawberry Metallic) | Interior trim: Tan Leather Soft top: Dark Brown

## S

### WE ARE DELIGHTED TO OFFER THIS EXCEPTIONAL 1957 MERCEDES-BENZ 300SL ROADSTER FULLY RESTORED BY BY CLASSIC CENTRE IN IRVINE USA.

Matching numbers in its correct period & very rare Strawberry Metallic & having rudge knock off wheels additions during the restoration & two piece luggage. This 300SL Roadster has received the correct level of detailing & is highly recommended as it is not only superb cosmetically but also mechanically a great driving car & makes for a good investment.

USA Delivery:

Instruments in miles, Sealed beam headlamps – now European headlamps, Becker Mexico Radio, Rear Axle Ratio: 3.89 : 1 for superior acceleration

page 1 of 6



#### HISTORY

Early ownership unknown
Restored during 2 year period by Classic Centre USA completed mid-2014:

Full body re-paint.
Completely rebuilt engine with all ancillaries
Completely rebuilt transmission

Refreshed - steering, suspension, rear axle as needed

Two piece luggage in boot
Soft top & finishing touches by Jan Cumpton
Interior re-trimmed in Tan Leather
Color matched Rudge Knock off wheels
Classic Centre hardback restoration book detailing work done

Certificate of Authenticity included



## MERCEDES-BENZ 300SL ROADSTER

page 2 of 6





#### MERCEDES-BENZ 300SL ROADSTER

page 3 of 6





MERCEDES-BENZ 300SL ROADSTER

page 4 of 6





#### MERCEDES-BENZ 300SL ROADSTER

page 5 of 6



This vehicle is available for viewing in the UK on an appointment basis & would suit a co