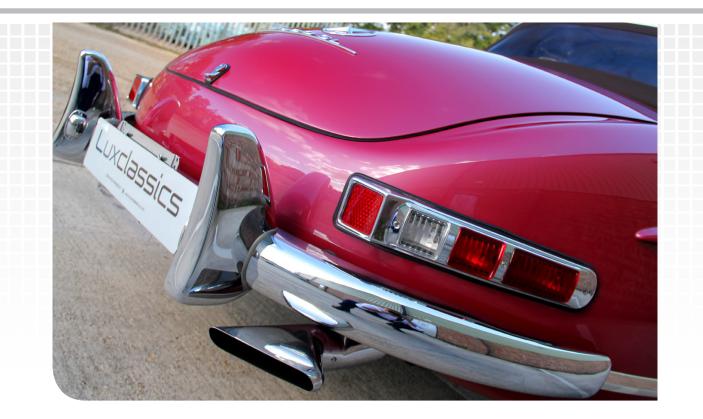

## MERCEDES-BENZ 300SL ROADSTER

Date of manufacture: 1957 Exterior colour: Erdbeerrot (Strawberry Metallic) | Interior trim: Tan Leather Soft top: Dark Brown

### WE ARE DELIGHTED TO OFFER THIS EXCEPTIONAL 1957 MERCEDES-BENZ 300SL ROADSTER FULLY RESTORED BY BY CLASSIC CENTRE IN IRVINE USA.

Matching numbers in its correct period & very rare Strawberry Metallic & having rudge knock off wheels additions during the restoration & two piece luggage. This 300SL Roadster has received the correct level of detailing & is highly recommended as it is not only superb cosmetically but also mechanically a great driving car & makes for a good investment.