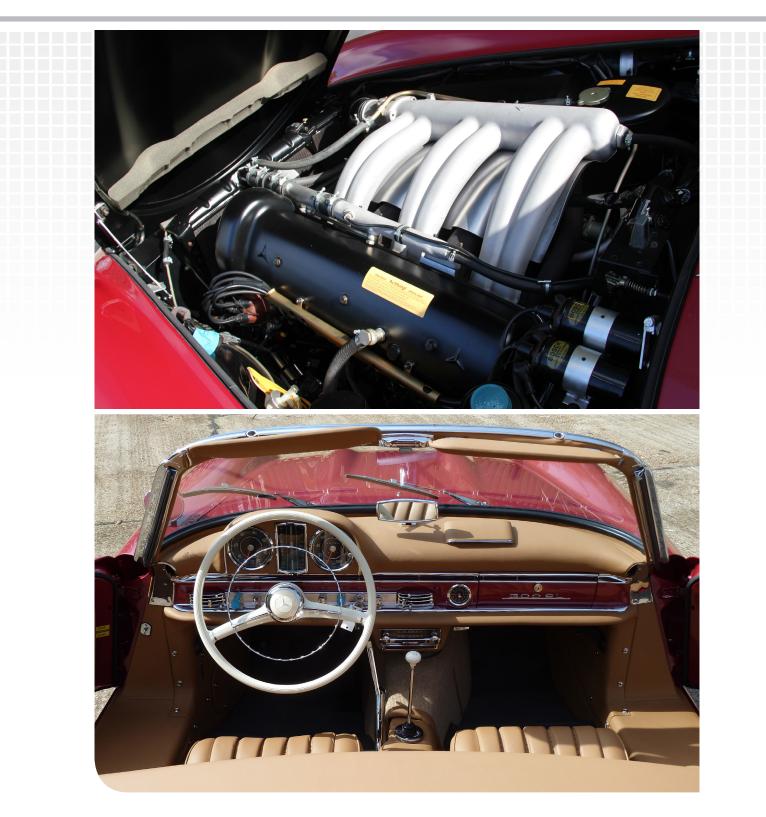

## MERCEDES-BENZ 300SL ROADSTER

Date of manufacture: 1957 Exterior colour: Erdbeerrot (Strawberry Metallic) | Interior trim: Tan Leather Soft top: Dark Brown

### WE ARE DELIGHTED TO OFFER THIS EXCEPTIONAL 1957 MERCEDES-BENZ 300SL ROADSTER FULLY RESTORED BY BY CLASSIC CENTRE IN IRVINE USA.

Matching numbers in its correct period & very rare Strawberry Metallic & having rudge knock off wheels additions during the restoration & two piece luggage. This 300SL Roadster has received the correct level of detailing & is highly recommended as it is not only superb cosmetically but also mechanically a great driving car & makes for a good investment.

#### HISTORY

Early ownership unknown
Restored during 2 year period by Classic Centre USA completed mid-2014:

Full body re-paint.
Completely rebuilt engine with all ancillaries
Completely rebuilt transmission

Refreshed - steering, suspension, rear axle as needed

Two piece luggage in boot
Soft top & finishing touches by Jan Cumpton
Interior re-trimmed in Tan Leather
Color matched Rudge Knock off wheels
Classic Centre hardback restoration book detailing work done