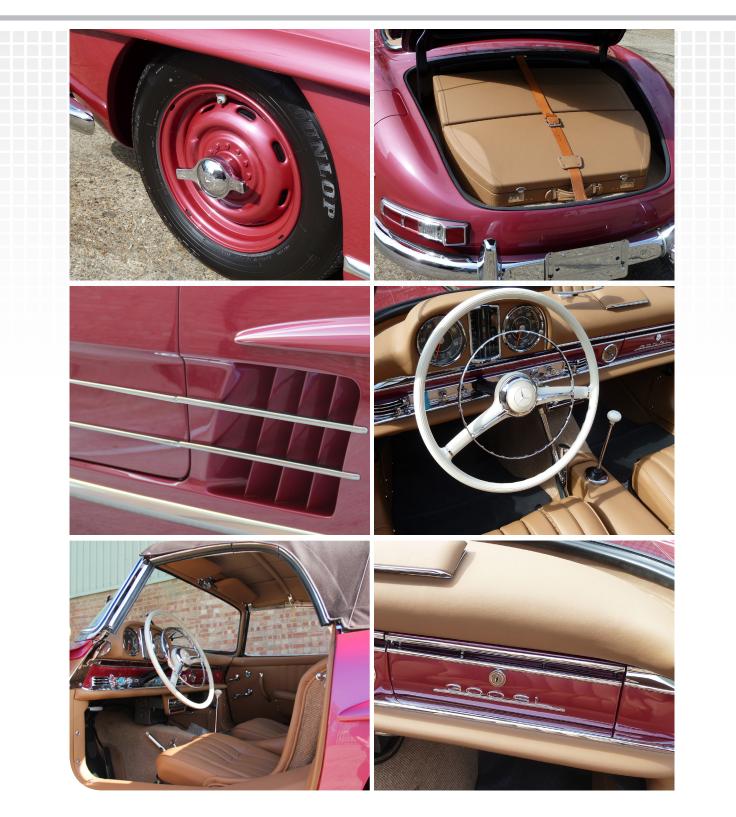

#### MERCEDES-BENZ 300SL ROADSTER

page 3 of 6

MERCEDES-BENZ 300SL ROADSTER

page 4 of 6

Refreshed - steering, suspension, rear axle as needed

Two piece luggage in boot
Soft top & finishing touches by Jan Cumpton
Interior re-trimmed in Tan Leather
Color matched Rudge Knock off wheels
Classic Centre hardback restoration book detailing work done