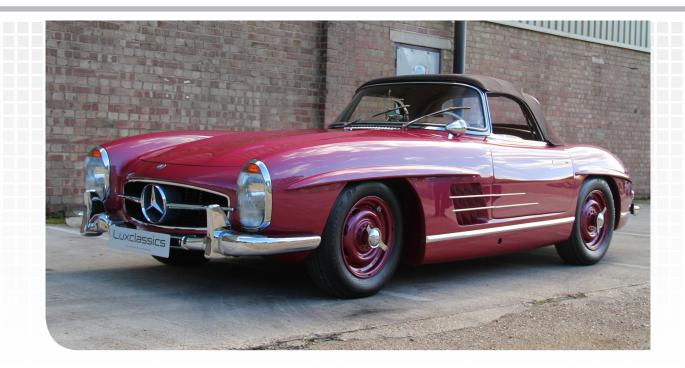

## MERCEDES-BENZ 300SL ROADSTER

Date of manufacture: 1957 Exterior colour: Erdbeerrot (Strawberry Metallic) | Interior trim: Tan Leather Soft top: Dark Brown

### WE ARE DELIGHTED TO OFFER THIS EXCEPTIONAL 1957 MERCEDES-BENZ 300SL ROADSTER FULLY RESTORED BY BY CLASSIC CENTRE IN IRVINE USA.

Matching numbers in its correct period & very rare Strawberry Metallic & having rudge knock off wheels additions during the restoration & two piece luggage. This 300SL Roadster has received the correct level of detailing & is highly recommended as it is not only superb cosmetically but also mechanically a great driving car & makes for a good investment.