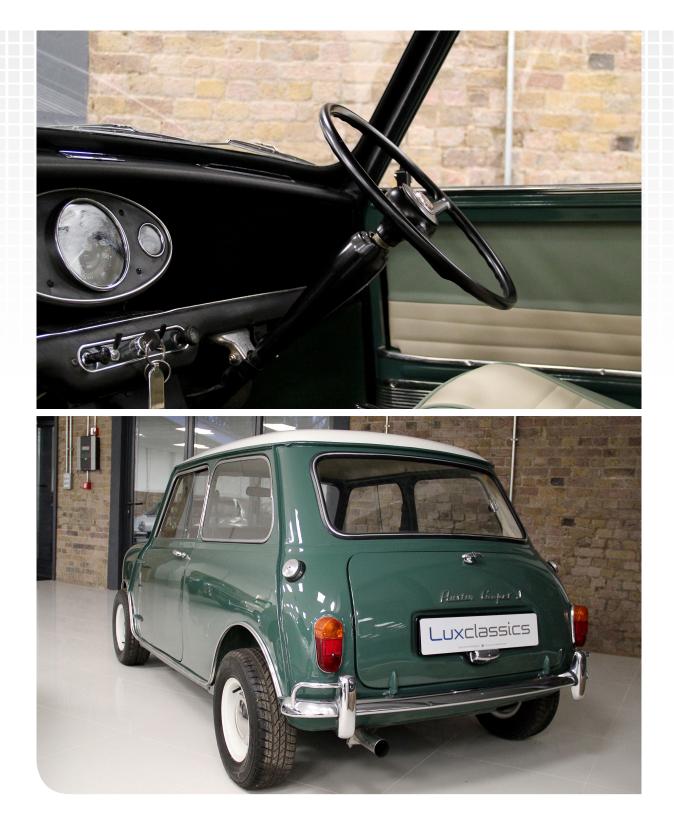

### Austin Cooper S

Date of manufacture: July 1964 Colours: Almond green/old english white

THIS IS AN ORIGINAL UK SUPPLIED RIGHT HAND DRIVE, AUSTIN MINI COOPER S.

The car has been owned by the same family since the 1960's, until 2014. It has had light cosmetic restoration that includes new Vinyl covered seats and tyres.

This Austin Mini Cooper 'S' Mark 1 (1275cc) produced in July 1964, also comes with a British Motor Industry Heritage Trust Certificate, that details factory records of this vehicle.

لد

Interested principals are invited to contact: **Parry Chana** ε sales@luxclassics.com τ +44 (0)1375 892800 www.luxclassics.com