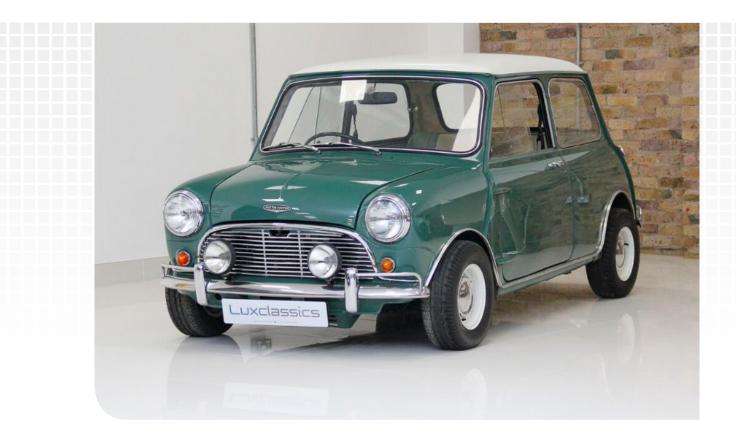

### Austin Cooper S

Date of manufacture: July 1964 Colours: Almond green/old english white

THIS IS AN ORIGINAL UK SUPPLIED RIGHT HAND DRIVE, AUSTIN MINI COOPER S.

The car has been owned by the same family since the 1960's, until 2014. It has had light cosmetic restoration that includes new Vinyl covered seats and tyres.

This Austin Mini Cooper 'S' Mark 1 (1275cc) produced in July 1964, also comes with a British Motor Industry Heritage Trust Certificate, that details factory records of this vehicle.

لد

Interested principals are invited to contact: **Parry Chana** ε sales@luxclassics.com τ +44 (0)1375 892800 www.luxclassics.com