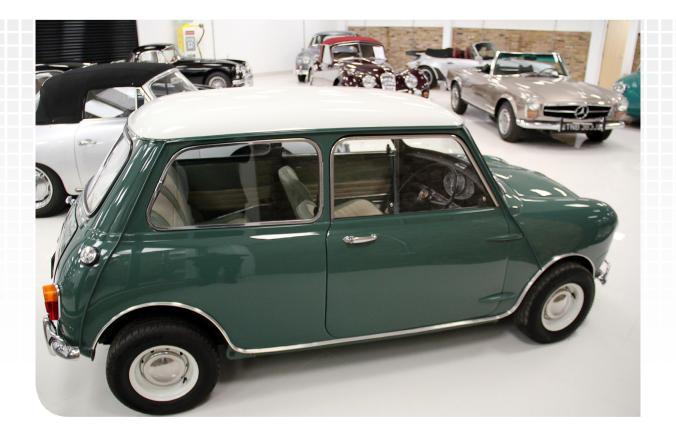

### Austin Cooper S

Date of manufacture: July 1964 Colours: Almond green/old english white

THIS IS AN ORIGINAL UK SUPPLIED RIGHT HAND DRIVE, AUSTIN MINI COOPER S.

The car has been owned by the same family since the 1960's, until 2014. It has had light cosmetic restoration that includes new Vinyl covered seats and tyres.

This Austin Mini Cooper 'S' Mark 1 (1275cc) produced in July 1964, also comes with a British Motor Industry Heritage Trust Certificate, that details factory records of this vehicle.

لد

Interested principals are invited to contact: **Parry Chana** ε sales@luxclassics.com τ +44 (0)1375 892800 www.luxclassics.com