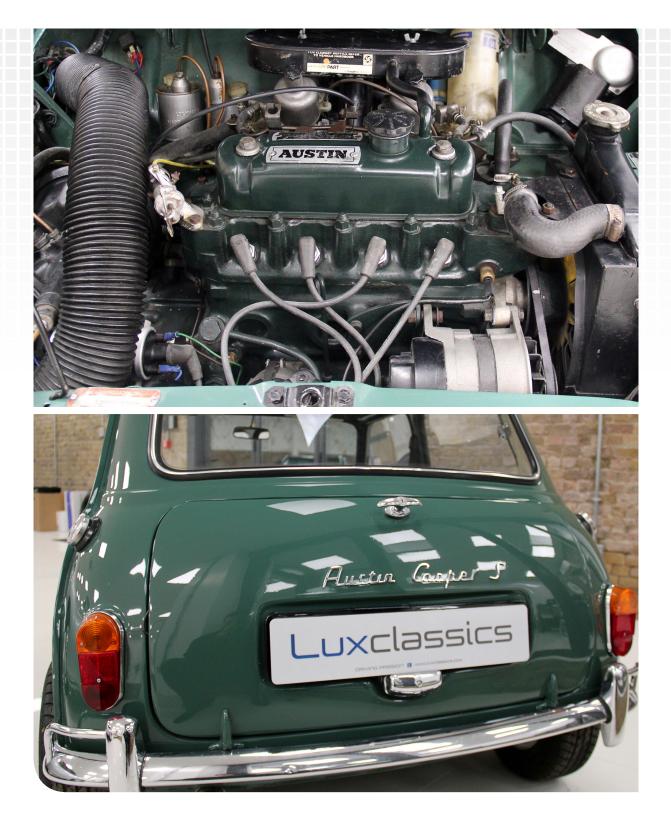

### Austin Cooper S

Date of manufacture: July 1964 Colours: Almond green/old english white

THIS IS AN ORIGINAL UK SUPPLIED RIGHT HAND DRIVE, AUSTIN MINI COOPER S.

The car has been owned by the same family since the 1960's, until 2014. It has had light cosmetic restoration that includes new Vinyl covered seats and tyres.

This Austin Mini Cooper 'S' Mark 1 (1275cc) produced in July 1964, also comes with a British Motor Industry Heritage Trust Certificate, that details factory records of this vehicle.

لد

Interested principals are invited to contact: **Parry Chana** ε sales@luxclassics.com τ +44 (0)1375 892800 www.luxclassics.com