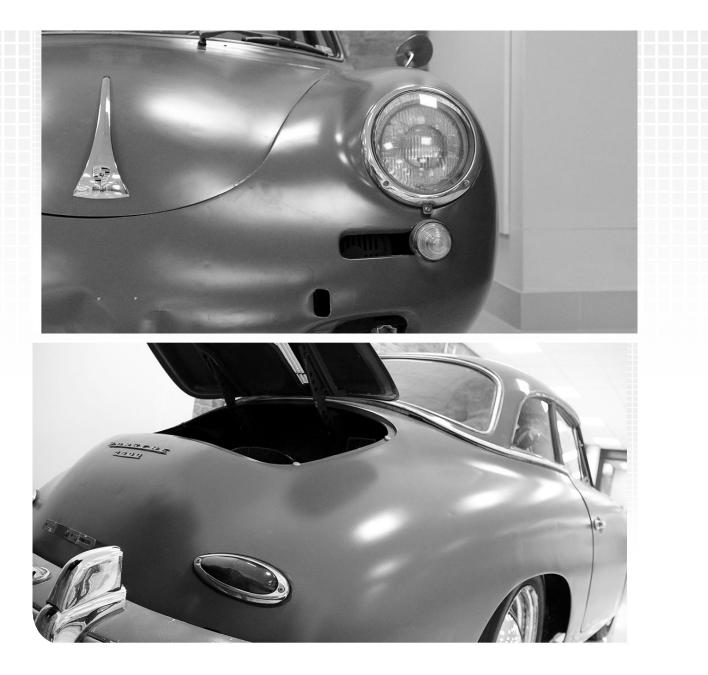

#### Porsche 3568 Cabriolet

Date of manufacture: 1960 Colours: Glacier white (713) black leatherette

THIS IS AN UNRESTORED ORIGINAL MATCHING NUMBERS, 1960 PORSCHE 356B CABRIOLET.

First delivered to California in 1960 where it has remained in this dry USA state. The climate assisted in preservation of original body panels which remarkably show no rust or major past restoration & makes for a great restoration project. The engine has recently been rebuilt & detailed to a high level. Engine starts & runs well although a thorough inspection is still required in our workshop.