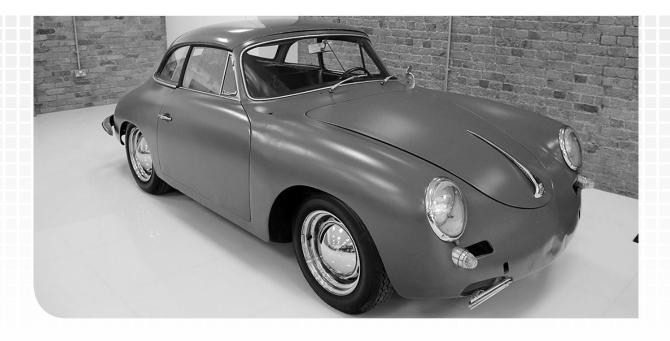

#### Porsche 3568 Cabriolet

Date of manufacture: 1960 Colours: Glacier white (713) black leatherette

THIS IS AN UNRESTORED ORIGINAL MATCHING NUMBERS, 1960 PORSCHE 356B CABRIOLET.

First delivered to California in 1960 where it has remained in this dry USA state. The climate assisted in preservation of original body panels which remarkably show no rust or major past restoration & makes for a great restoration project. The engine has recently been rebuilt & detailed to a high level. Engine starts & runs well although a thorough inspection is still required in our workshop.