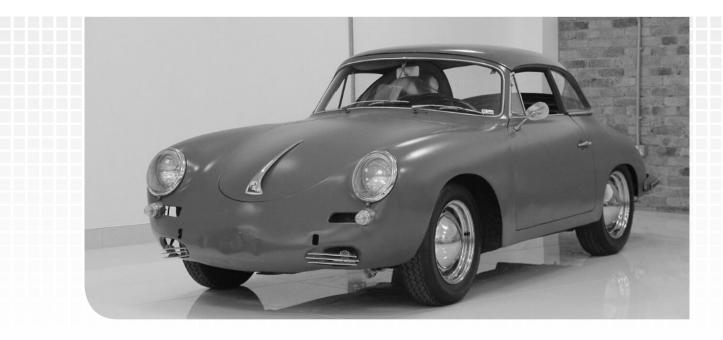

#### Porsche 3568 Cabriolet

Date of manufacture: 1960 Colours: Glacier white (713) black leatherette

THIS IS AN UNRESTORED ORIGINAL MATCHING NUMBERS, 1960 PORSCHE 356B CABRIOLET.

First delivered to California in 1960 where it has remained in this dry USA state. The climate assisted in preservation of original body panels which remarkably show no rust or major past restoration & makes for a great restoration project. The engine has recently been rebuilt & detailed to a high level. Engine starts & runs well although a thorough inspection is still required in our workshop.