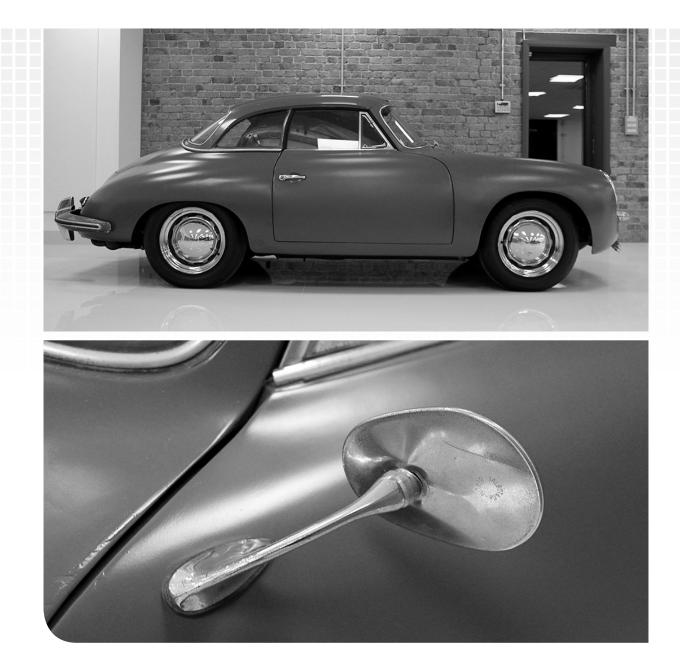

#### Porsche 3568 Cabriolet

Date of manufacture: 1960 Colours: Glacier white (713) black leatherette

THIS IS AN UNRESTORED ORIGINAL MATCHING NUMBERS, 1960 PORSCHE 356B CABRIOLET.

First delivered to California in 1960 where it has remained in this dry USA state. The climate assisted in preservation of original body panels which remarkably show no rust or major past restoration & makes for a great restoration project. The engine has recently been rebuilt & detailed to a high level. Engine starts & runs well although a thorough inspection is still required in our workshop.