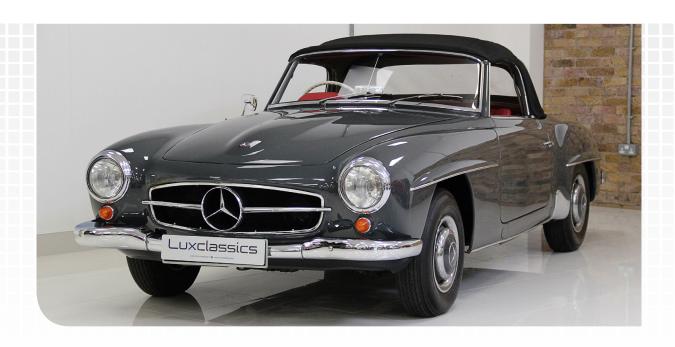

#### Mercedes-Benz 190SL

Date of manufacture: 1960 Exterior colour: Grey | Interior trim: Red leather

EXCEPTIONAL & RARE RIGHT HAND DRIVE MERCEDES-BENZ 190SL HAVING BEEN RESTORED TO MAKE FOR AN EXCELLENT DRIVING CLASSIC.

Currently running on Weber carburettors to be converted by Lux Classics to the original Solex Carburettors & other upgrades.

Presented in the nicest Grey solid colour with light red leather interior. Original UK right hand drive supplied car.