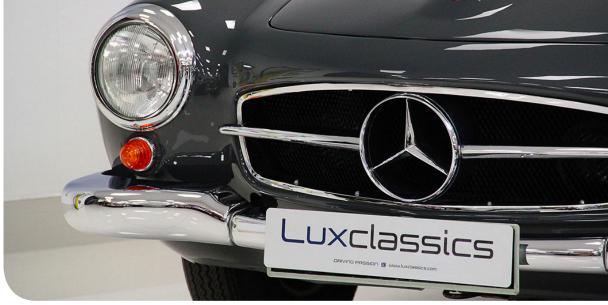

Currently running on Weber carburettors to be converted by Lux Classics to the original Solex Carburettors & other upgrades.

Presented in the nicest Grey solid colour with light red leather interior. Original UK right hand drive supplied car.