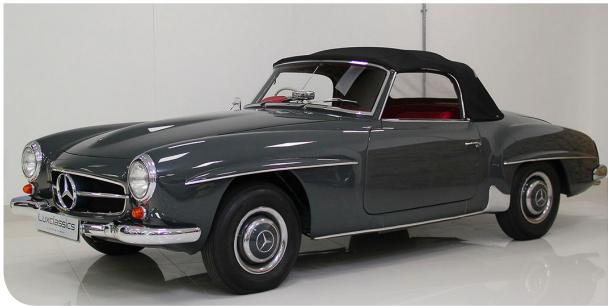

#### Mercedes-Benz 190SL

Date of manufacture: 1960 Exterior colour: Grey | Interior trim: Red leather

EXCEPTIONAL & RARE RIGHT HAND DRIVE MERCEDES-BENZ 190SL HAVING BEEN RESTORED TO MAKE FOR AN EXCELLENT DRIVING CLASSIC.

Currently running on Weber carburettors to be converted by Lux Classics to the original Solex Carburettors & other upgrades.

Presented in the nicest Grey solid colour with light red leather interior. Original UK right hand drive supplied car.