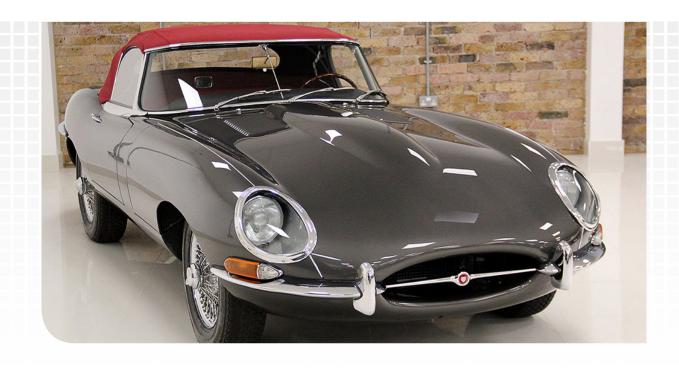

#### Jaguar E-Type Series 1 3.8 Roadster

Date of manufacture: 1962 Mileage: 241 Exterior colour: Opalescent gunmetal Interior trim: red leather

THIS EXCEPTIONAL & UNIQUE EARLY 1962 JAGUAR E-TYPE SERIES 1 3.8 ROADSTER IS PRESENTED IN ITS ORIGINAL FACTOR COLOUR SCHEME OF OPALESCENT GUNMETAL WITH RED LEATHER INTERIOR AND RED SOFT TOP.

A complete component off restoration with an exceptional quality to the interior trim & sensible upgrades makes for a collectors piece of a true driving legend.

Numbers matching chassis, engine & colour scheme with upgraded 5 speed transmission, improved brakes, cooling, starting & suspension.