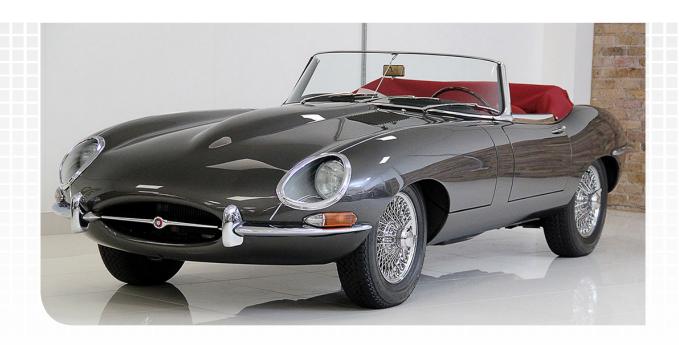

#### Jaguar E-Type Series 1 3.8 Roadster

Date of manufacture: 1962 Mileage: 241 Exterior colour: Opalescent gunmetal Interior trim: red leather

THIS EXCEPTIONAL & UNIQUE EARLY 1962 JAGUAR E-TYPE SERIES 1 3.8 ROADSTER IS PRESENTED IN ITS ORIGINAL FACTOR COLOUR SCHEME OF OPALESCENT GUNMETAL WITH RED LEATHER INTERIOR AND RED SOFT TOP.

A complete component off restoration with an exceptional quality to the interior trim & sensible upgrades makes for a collectors piece of a true driving legend.

Numbers matching chassis, engine & colour scheme with upgraded 5 speed transmission, improved brakes, cooling, starting & suspension.