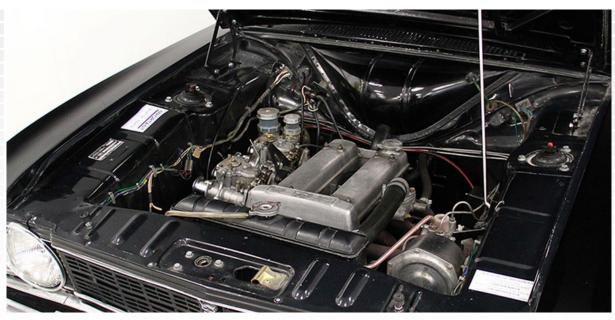

This 1968 MK2 is understood to be one of just twenty period convertible conversions by Crayford Engineering of which eight are known to have survived.

Presented with 28,000 miles on the clock in pristine condition which has undergone a complete repaint & mechanical service with a fresh new leather interior.