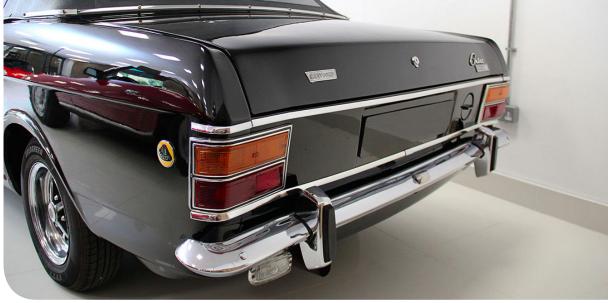

# Ford Lotus Cortina MK2 Crayford Convertible

Date of manufacture: 1968
Exterior colour: Black | Interior trim: Tan/Beige Leather

EXTREMELY RARE FORD LOTUS CORTINA CRAYFORD CONVERTIBLE. PRESENTED IN STUNNING COLOURS OF BLACK & TAN LEATHER INTERIOR.

This 1968 MK2 is understood to be one of just twenty period convertible conversions by Crayford Engineering of which eight are known to have survived.

Presented with 28,000 miles on the clock in pristine condition which has undergone a complete repaint & mechanical service with a fresh new leather interior.