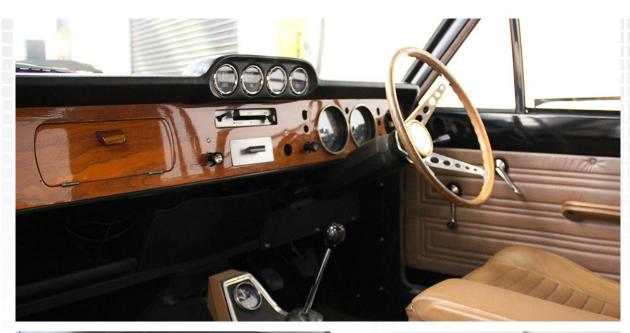

# Ford Lotus Cortina MK2 Crayford Convertible

Date of manufacture: 1968
Exterior colour: Black | Interior trim: Tan/Beige Leather

EXTREMELY RARE FORD LOTUS CORTINA CRAYFORD CONVERTIBLE. PRESENTED IN STUNNING COLOURS OF BLACK & TAN LEATHER INTERIOR.

This 1968 MK2 is understood to be one of just twenty period convertible conversions by Crayford Engineering of which eight are known to have survived.

Presented with 28,000 miles on the clock in pristine condition which has undergone a complete repaint & mechanical service with a fresh new leather interior.