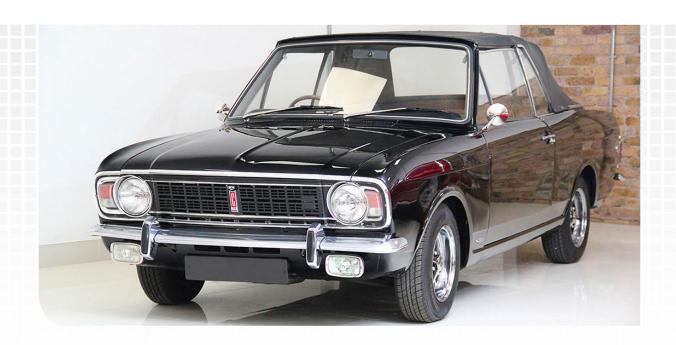

# Ford Lotus Cortina MK2 Crayford Convertible

Date of manufacture: 1968
Exterior colour: Black | Interior trim: Tan/Beige Leather

EXTREMELY RARE FORD LOTUS CORTINA CRAYFORD CONVERTIBLE. PRESENTED IN STUNNING COLOURS OF BLACK & TAN LEATHER INTERIOR.

This 1968 MK2 is understood to be one of just twenty period convertible conversions by Crayford Engineering of which eight are known to have survived.

Presented with 28,000 miles on the clock in pristine condition which has undergone a complete repaint & mechanical service with a fresh new leather interior.