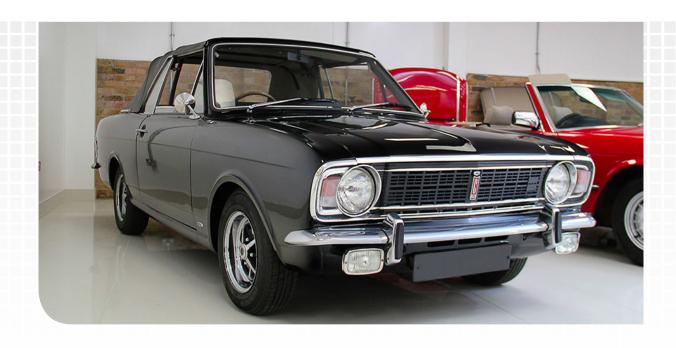

# Ford Lotus Cortina MK2 Crayford Convertible

Date of manufacture: 1968
Exterior colour: Black | Interior trim: Tan/Beige Leather

EXTREMELY RARE FORD LOTUS CORTINA CRAYFORD CONVERTIBLE. PRESENTED IN STUNNING COLOURS OF BLACK & TAN LEATHER INTERIOR.

This 1968 MK2 is understood to be one of just twenty period convertible conversions by Crayford Engineering of which eight are known to have survived.

Presented with 28,000 miles on the clock in pristine condition which has undergone a complete repaint & mechanical service with a fresh new leather interior.