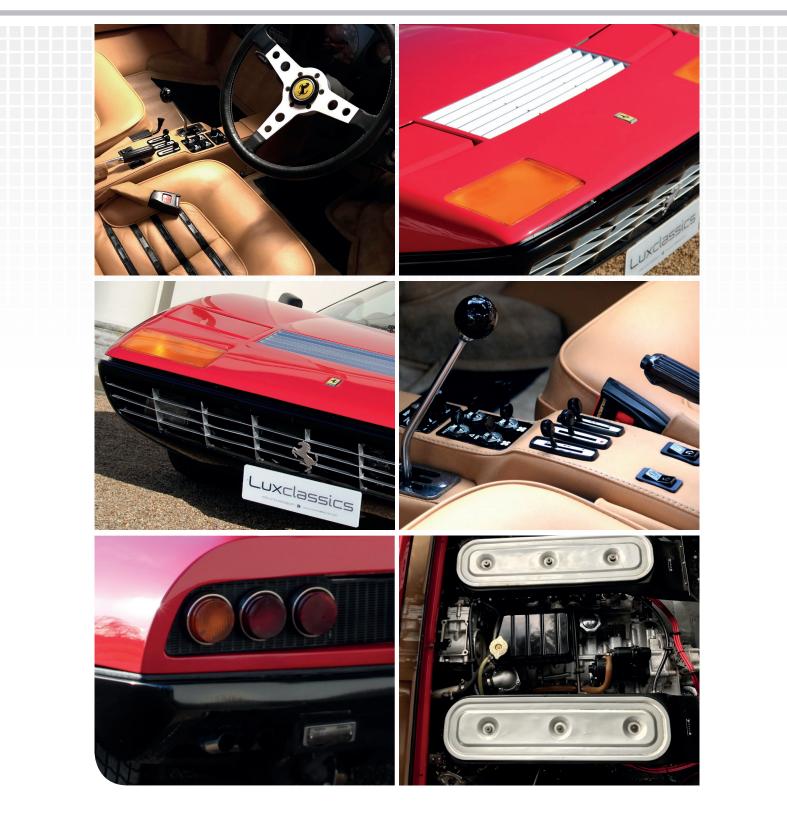

making it the fastest road car ever tested at that time. Production was changed over in 1976 to the 512 BB. To many the 365 GT4 BB is the ultimate Berlinetta Boxer, as it is lighter and more purposeful in its purest form than its more common successors.

page 1 of 6



An original UK delivery with full matching numbers engine and factory air conditioning accompanied by an extensive service history with original bill of sale, original book package, radio, tool & jack kits. Maintained regardless of cost by marque specialists adds to the great drivability and enhanced performance. Complete repaint in 1982 in its current colour scheme and a complete re-trim in tan over black inserts.



#### FERRARI 365 GT4 BB BY SCAGLIETTI

page 2 of 6





#### FERRARI 365 GT4 BB BY SCAGLIETTI

page 3 of 6





#### FERRARI 365 GT4 BB BY SCAGLIETTI

page 4 of 6





#### FERRARI 365 GT4 BB BY SCAGLIETTI

page 5 of 6



This vehicle is available for viewing in the UK on an appointment basis & would suit a collector with whom this vehicle will represent a good acquisition opportunity.

COMES WITH THE OPTION OF 12 MONTHS WARRANTY & FINANCE AVAILABLE ON REQUEST.

| S |
|---|
|---|

Interested principals are invited to contact:

#### Parry Chana

е sales@luxclassics.com т +44 (0)1375 892800 м +44 (0)7802 893089 www.luxclassics.com

#### FERRARI 365 GT4 BB BY SCAGLIETTI

page 6 of 6