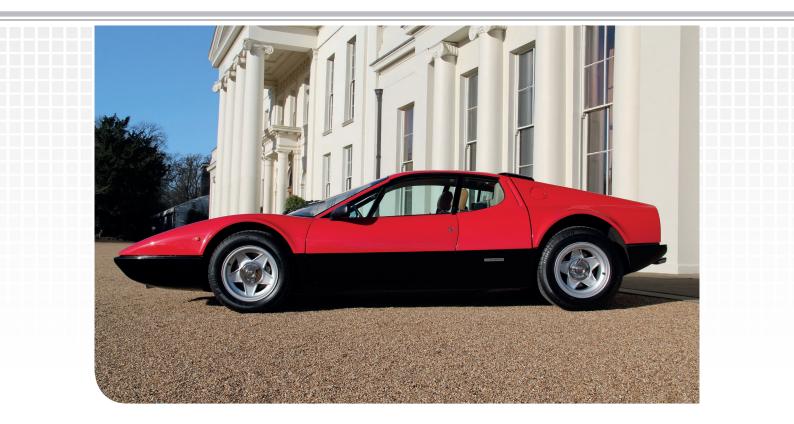

BERLINETTA BOXER BY SCAGLIETTI. ONE OF ONLY 58 RIGHT HAND DRIVE CARS MANUFACTURED.

As a direct replacement for the iconic 365 GTB/4 Daytona, the Ferrari 365 GT4 BB debuted at the Turin motor show in 1971. It was the company's first road going model with a mid-mounted flat 12-cylinder engine. The exotic design was derived from the company's three-litre Formula One race car.

Launched in 1973 as a 1974 model with only 387 examples built in the following three years. Road and Track hit 175 mph in one during a road test in 1975, making it the fastest road car ever tested at that time. Production was changed over in 1976 to the 512 BB. To many the 365 GT4 BB is the ultimate Berlinetta Boxer, as it is lighter and more purposeful in its purest form than its more common successors.

page 1 of 6



An original UK delivery with full matching numbers engine and factory air conditioning accompanied by an extensive service history with original bill of sale, original book package, radio, tool & jack kits. Maintained regardless of cost by marque specialists adds to the great drivability and enhanced performance. Complete repaint in 1982 in its current colour scheme and a complete re-trim in tan over black inserts.



#### FERRARI 365 GT4 BB BY SCAGLIETTI

page 2 of 6





#### FERRARI 365 GT4 BB BY SCAGLIETTI

page 3 of 6





#### FERRARI 365 GT4 BB BY SCAGLIETTI

page 4 of 6





#### FERRARI 365 GT4 BB BY SCAGLIETTI

page 5 of 6



This vehicle is available for viewing in the UK on an appointment basis & would suit a collector with whom this vehicle will represent a good acquisition