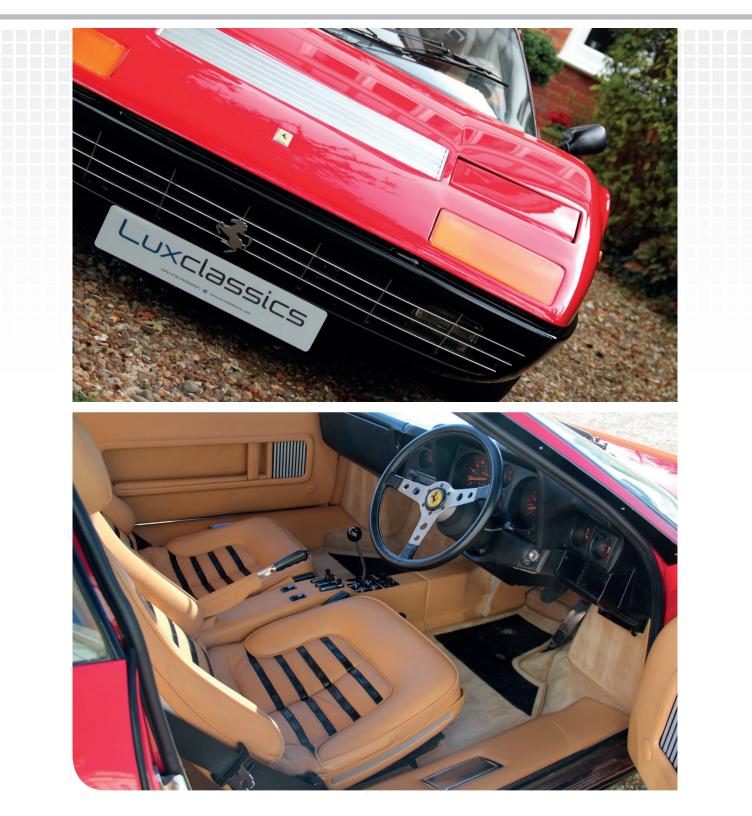

nd Track hit 175 mph in one during a road test in 1975, making it the fastest road car ever tested at that time. Production was changed over in 1976 to the 512 BB. To many the 365 GT4 BB is the ultimate Berlinetta Boxer, as it is lighter and more purposeful in its purest form than its more common successors.

page 1 of 6



An original UK delivery with full matching numbers engine and factory air conditioning accompanied by an extensive service history with original bill of sale, original book package, radio, tool & jack kits. Maintained regardless of cost by marque specialists adds to the great drivability and enhanced performance. Complete repaint in 1982 in its current colour scheme and a complete re-trim in tan over black inserts.



#### FERRARI 365 GT4 BB BY SCAGLIETTI

page 2 of 6





#### FERRARI 365 GT4 BB BY SCAGLIETTI

page 3 of 6





#### FERRARI 365 GT4 BB BY SCAGLIETTI

page 4 of 6





#### FERRARI 365 GT4 BB BY SCAGLIETTI

page 5 of 6



This vehicle is available for viewing in the UK on an appointment basis & would suit a collector with whom this vehicle will represent a good acquisition opportunity.

COMES WITH THE OPTION OF 12 MONTHS WARRANTY & FINANCE AVAILABLE ON REQUEST.

| S |
|---|
|---|

Interested principals are invited to contact:

#### Parry Chana

е sales@luxclassics.com т +44 (0)1375 892800 м +44 (0)7802 893089 www.luxclassics.com

#### FERRARI 365 GT4 BB BY SCAGLIETTI

page 6 of 6