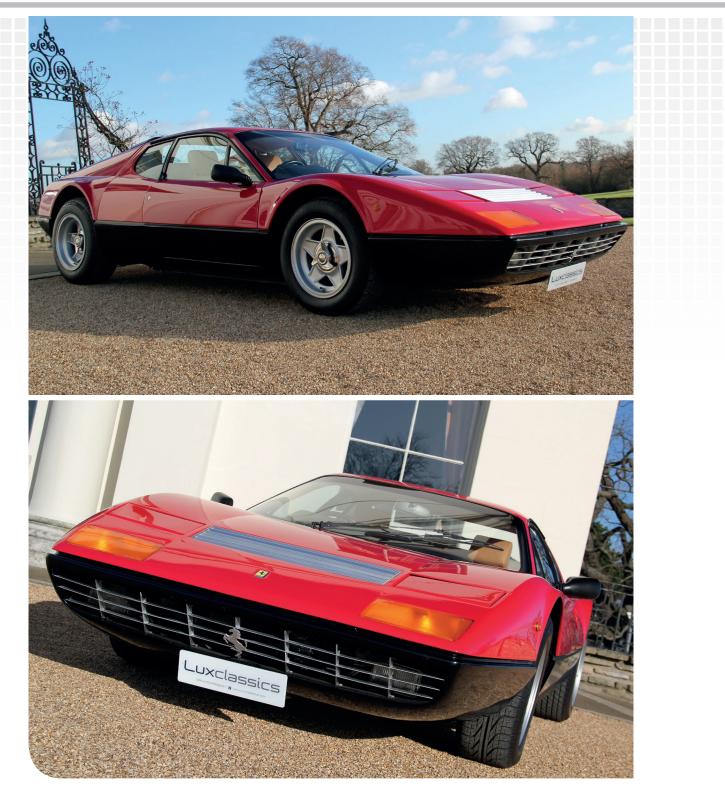

### FERRARI 365 GT4 BB BY SCAGLIETTI

Date of manufacture: 1974 Exterior colour: Rosso Chiaro over Black | Tan with black inserts in leather

### كا

AN EXCEPTIONAL AND RARE RIGHT HAND DRIVE FERRARI 365 GT4 BB BERLINETTA BOXER BY SCAGLIETTI. ONE OF ONLY 58 RIGHT HAND DRIVE CARS MANUFACTURED.

As a direct replacement for the iconic 365 GTB/4 Daytona, the Ferrari 365 GT4 BB debuted at the Turin motor show in 1971. It was the company's first road going model with a mid-mounted flat 12-cylinder engine. The exotic design was derived from the company's three-litre Formula One race car.

Launched in 1973 as a 1974 model with only 387 examples built in the following three years. Road and Track hit 175 mph in one during a road test in 1975, making it the fastest road car ever tested at that time. Production was changed over in 1976 to the 512 BB. To many the 365 GT4 BB is the ultimate Berlinetta Boxer, as it is lighter and more purposeful in its purest form than its more common successors.

page 1 of 6

An original UK delivery with full matching numbers engine and factory air conditioning accompanied by an extensive service history with original bill of sale, original book package, radio, tool & jack kits. Maintained regardless of cost by marque specialists adds to the great drivability and enhanced performance. Complete repaint in 1982 in its current colour scheme and a complete re-trim in tan over black inserts.