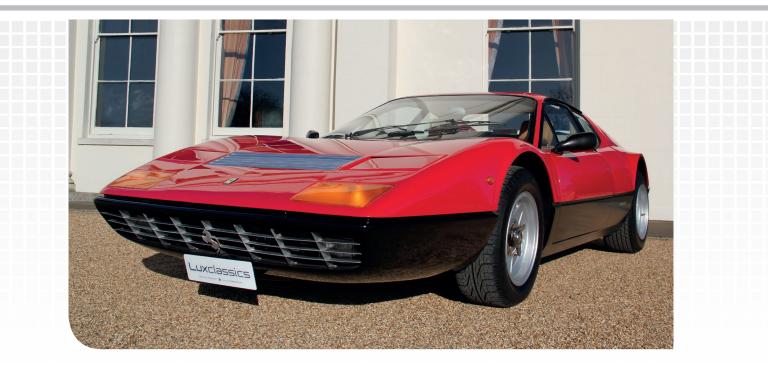

### FERRARI 365 GT4 BB BY SCAGLIETTI

Date of manufacture: 1974 Exterior colour: Rosso Chiaro over Black | Tan with black inserts in leather

### كا

AN EXCEPTIONAL AND RARE RIGHT HAND DRIVE FERRARI 365 GT4 BB BERLINETTA BOXER BY SCAGLIETTI. ONE OF ONLY 58 RIGHT HAND DRIVE CARS MANUFACTURED.

As a direct replacement for the iconic 365 GTB/4 Daytona, the Ferrari 365 GT4 BB debuted at the Turin motor show in 1971. It was the company's first road going model with a mid-mounted flat 12-cylinder engine. The exotic design was derived from the company's three-litre Formula One race car.

Launched in 1973 as a 1974 model with only 387 examples built in the following three years. Road and Track hit 175 mph in one during a road test in 1975, making it the fastest road car ever tested at that time. Production was changed over in 1976 to the 512 BB. To many the 365 GT4 BB is the ultimate Berlinetta Boxer, as it is lighter and more purposeful in its purest form than its more common successors.