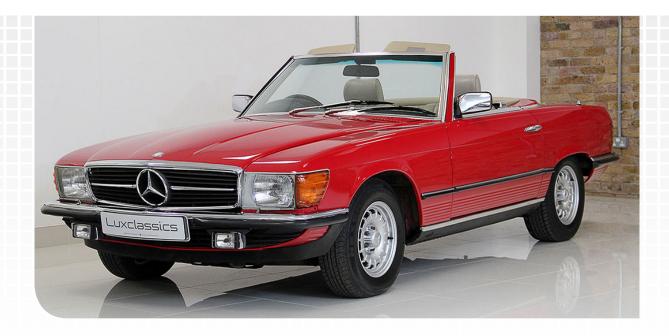

### Mercedes-Benz 500SL

Date of manufacture: 1985 Exterior colour: Signal red (db568) Interior trim: Mushroom leather

EXCEPTIONAL & UNIQUE OPPORTUNITY TO ACQUIRE A LOW MILEAGE & LOW NUMBER OF OWNERS W107 IN THE STRIKING ORIGINAL COLOUR COMBINATION OF SIGNAL RED (DB568) WITH MUSHROOM LEATHER INTERIOR TRIM, CREAM VELOUR CARPETS AND ORIGINAL BLACK MOHAIR SOFT TOP.