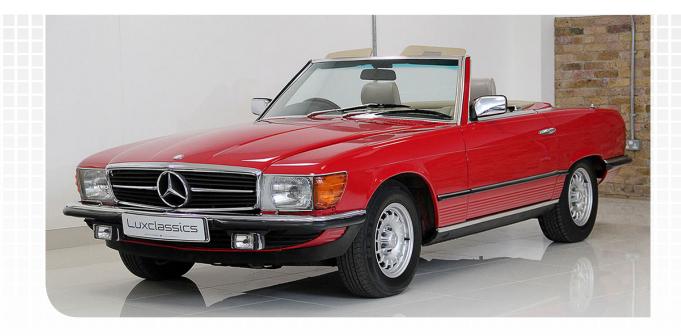

### Mercedes-Benz 500SL

Date of manufacture: 1985 Exterior colour: Signal red (db568) Interior trim: Mushroom leather

EXCEPTIONAL & UNIQUE OPPORTUNITY TO ACQUIRE A LOW MILEAGE & LOW NUMBER OF OWNERS W107 IN THE STRIKING ORIGINAL COLOUR COMBINATION OF SIGNAL RED (DB568) WITH MUSHROOM LEATHER INTERIOR TRIM, CREAM VELOUR CARPETS AND ORIGINAL BLACK MOHAIR SOFT TOP.