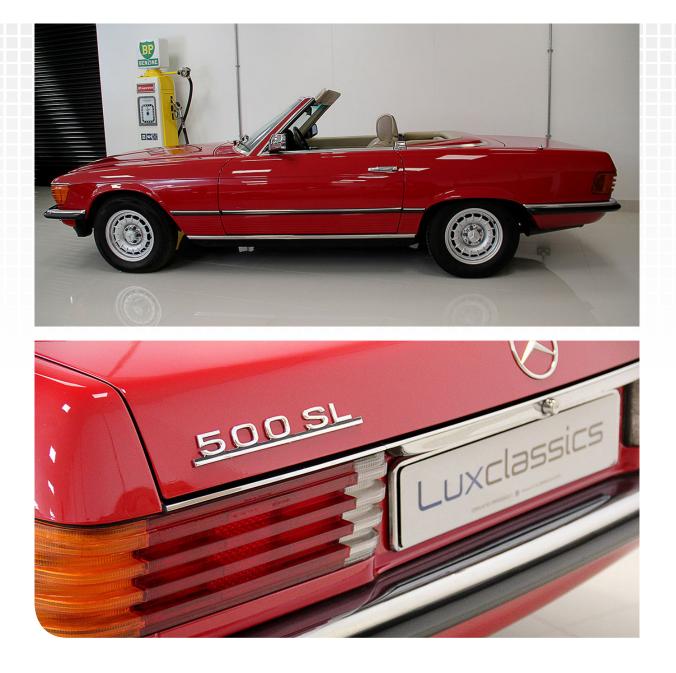

### Mercedes-Benz 500SL

Date of manufacture: 1985 Exterior colour: Signal red (db568) Interior trim: Mushroom leather

EXCEPTIONAL & UNIQUE OPPORTUNITY TO ACQUIRE A LOW MILEAGE & LOW NUMBER OF OWNERS W107 IN THE STRIKING ORIGINAL COLOUR COMBINATION OF SIGNAL RED (DB568) WITH MUSHROOM LEATHER INTERIOR TRIM, CREAM VELOUR CARPETS AND ORIGINAL BLACK MOHAIR SOFT TOP.