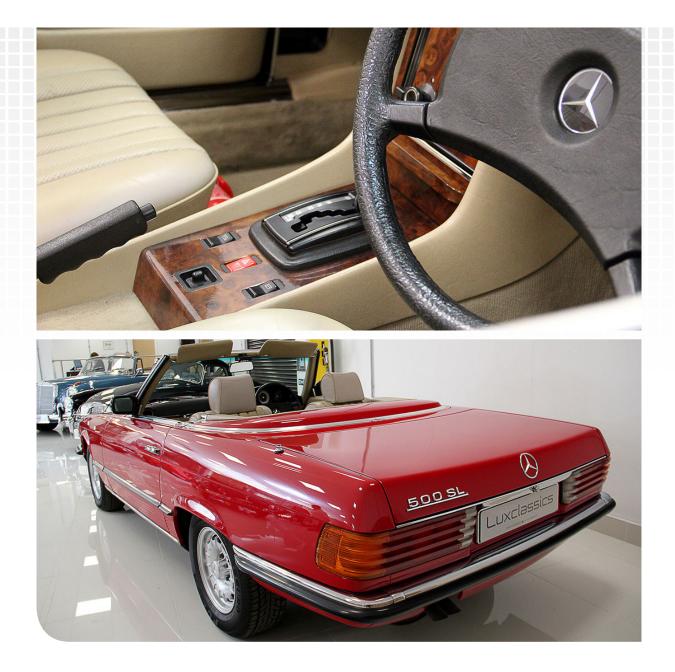

### Mercedes-Benz 500SL

Date of manufacture: 1985 Exterior colour: Signal red (db568) Interior trim: Mushroom leather

EXCEPTIONAL & UNIQUE OPPORTUNITY TO ACQUIRE A LOW MILEAGE & LOW NUMBER OF OWNERS W107 IN THE STRIKING ORIGINAL COLOUR COMBINATION OF SIGNAL RED (DB568) WITH MUSHROOM LEATHER INTERIOR TRIM, CREAM VELOUR CARPETS AND ORIGINAL BLACK MOHAIR SOFT TOP.