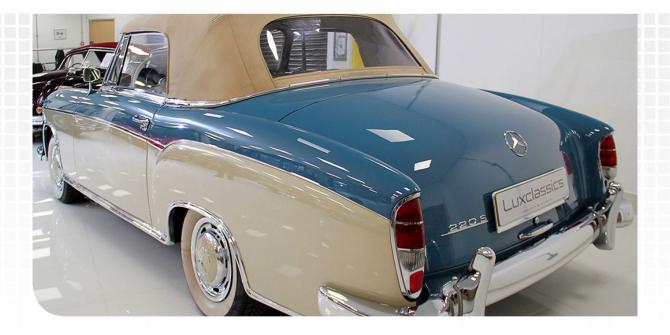

### Mercedes-Benz 220S 'Ponton' Cabriolet

Date of manufacture: 1959 Colours: Light Blue over Cream / beige leather / beige soft top

#### 

THIS EXCEPTIONAL & UNIQUE 1959 MERCEDES-BENZ 220S 'PONTON' CABRIOLET IS PRESENTED IN ITS ORIGINAL LIGHT BLUE OVER CREAM, BEIGE LEATHER INTERIOR & SOFT TOP.

Forms part of a collection having been restored to a very high standard cosmetically & mechanically and makes for an exceptional low production volume car in any collection. The exterior paintwork, Light Blue DB356G retains a level of gloss due to the modern finish applied during the restoration process. A complete component off restoration with an exceptional quality to the interior trim & woodwork.