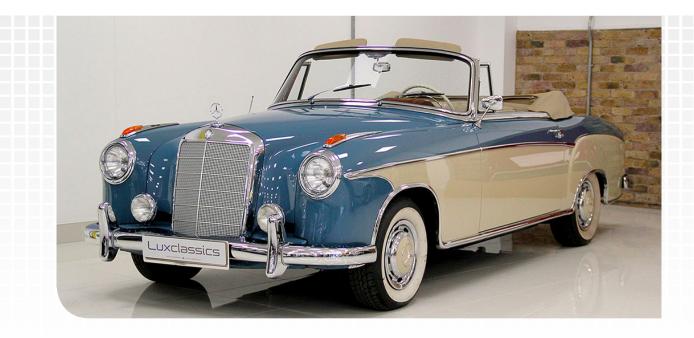

### Mercedes-Benz 220S 'Ponton' Cabriolet

Date of manufacture: 1959 Colours: Light Blue over Cream / beige leather / beige soft top

#### 

THIS EXCEPTIONAL & UNIQUE 1959 MERCEDES-BENZ 220S 'PONTON' CABRIOLET IS PRESENTED IN ITS ORIGINAL LIGHT BLUE OVER CREAM, BEIGE LEATHER INTERIOR & SOFT TOP.

Forms part of a collection having been restored to a very high standard cosmetically & mechanically and makes for an exceptional low production volume car in any collection. The exterior paintwork, Light Blue DB356G retains a level of gloss due to the modern finish applied during the restoration process. A complete component off restoration with an exceptional quality to the interior trim & woodwork.