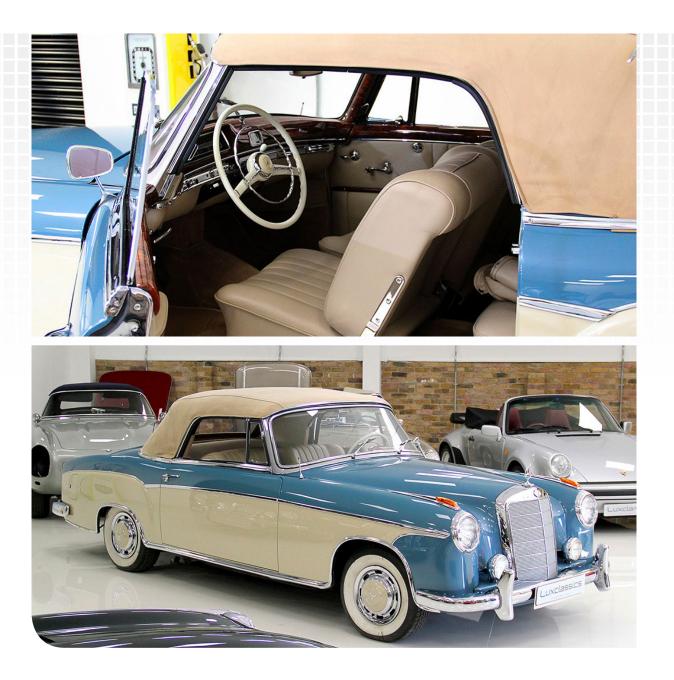

#### 

THIS EXCEPTIONAL & UNIQUE 1959 MERCEDES-BENZ 220S 'PONTON' CABRIOLET IS PRESENTED IN ITS ORIGINAL LIGHT BLUE OVER CREAM, BEIGE LEATHER INTERIOR & SOFT TOP.

Forms part of a collection having been restored to a very high standard cosmetically & mechanically and makes for an exceptional low production volume car in any collection. The exterior paintwork, Light Blue DB356G retains a level of gloss due to the modern finish applied during the restoration process. A complete component off restoration with an exceptional quality to the interior trim & woodwork.