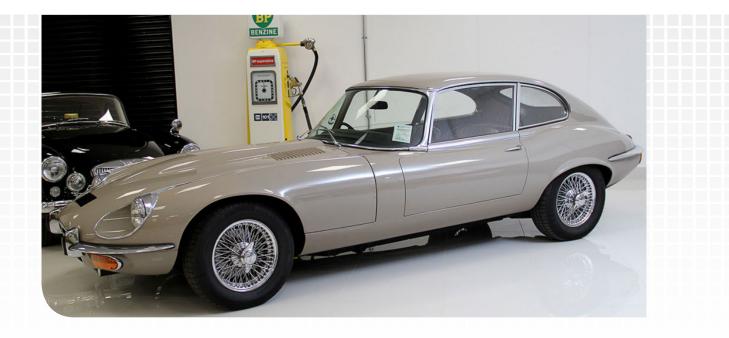

### Jaguar E-Type V12 FHC

Date of manufacture: 1st January 1972 Colours: Ascot Fawn / Tan interior

THIS JAGUAR E-TYPE V12 SERIES 3 2+2 FIXED HEAD COUPE PRESENTS ITSELF VERY WELL WITH THE DESIRABLE MANUAL TRANSMISSION CONVERTED TO 5 SPEED & MAKES FOR A LOVELY SMOOTH DRIVE. AN ORIGINAL RIGHT HAND DRIVE UK DELIVERED CAR WHICH HAS SPENT MOST OF ITS TIME IN A COLLECTION IN GUERNSEY.

The original matching number engine with a conversion to 5 speed transmission are silky smooth & enjoyable to drive. Original colours of Ascot Fawn / Tan interior trim are in lovely condition with a lovely patina.