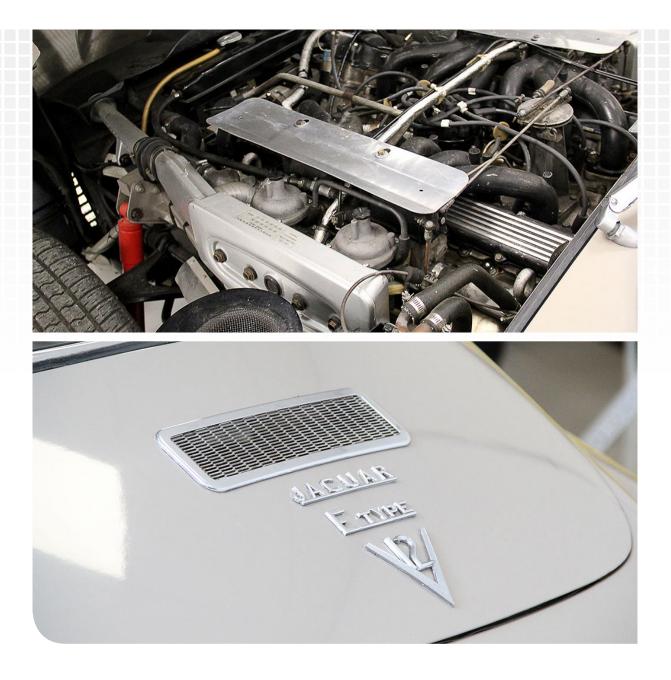

The original matching number engine with a conversion to 5 speed transmission are silky smooth & enjoyable to drive. Original colours of Ascot Fawn / Tan interior trim are in lovely condition with a lovely patina.