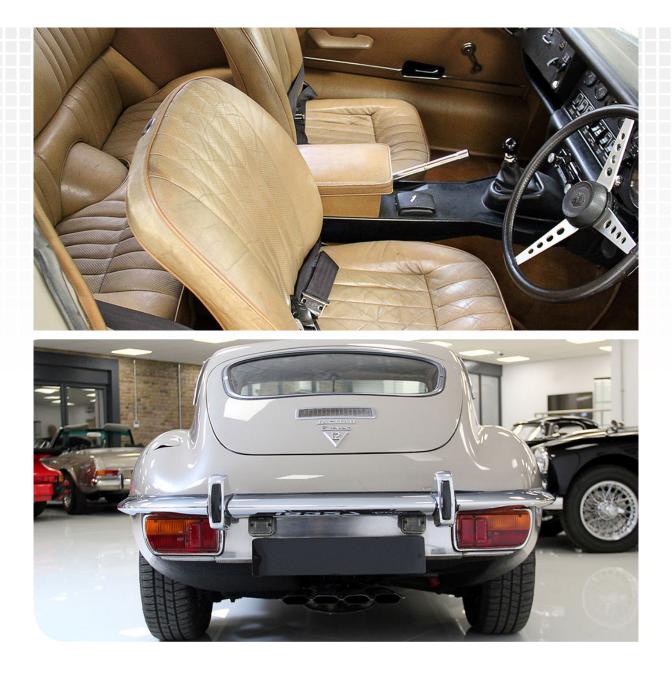

The original matching number engine with a conversion to 5 speed transmission are silky smooth & enjoyable to drive. Original colours of Ascot Fawn / Tan interior trim are in lovely condition with a lovely patina.