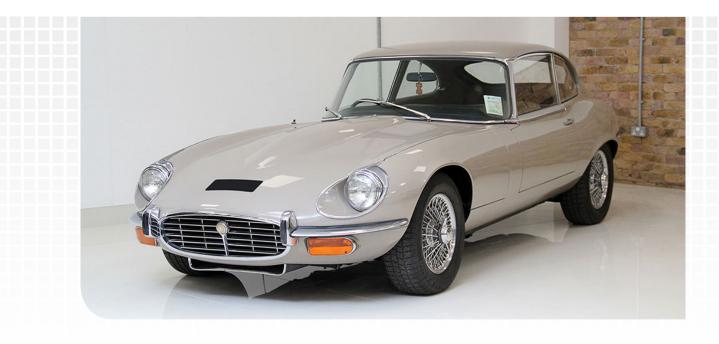

### Jaguar E-Type V12 FHC

Date of manufacture: 1st January 1972 Colours: Ascot Fawn / Tan interior

THIS JAGUAR E-TYPE V12 SERIES 3 2+2 FIXED HEAD COUPE PRESENTS ITSELF VERY WELL WITH THE DESIRABLE MANUAL TRANSMISSION CONVERTED TO 5 SPEED & MAKES FOR A LOVELY SMOOTH DRIVE. AN ORIGINAL RIGHT HAND DRIVE UK DELIVERED CAR WHICH HAS SPENT MOST OF ITS TIME IN A COLLECTION IN GUERNSEY.

The original matching number engine with a conversion to 5 speed transmission are silky smooth & enjoyable to drive. Original colours of Ascot Fawn / Tan interior trim are in lovely condition with a lovely patina.