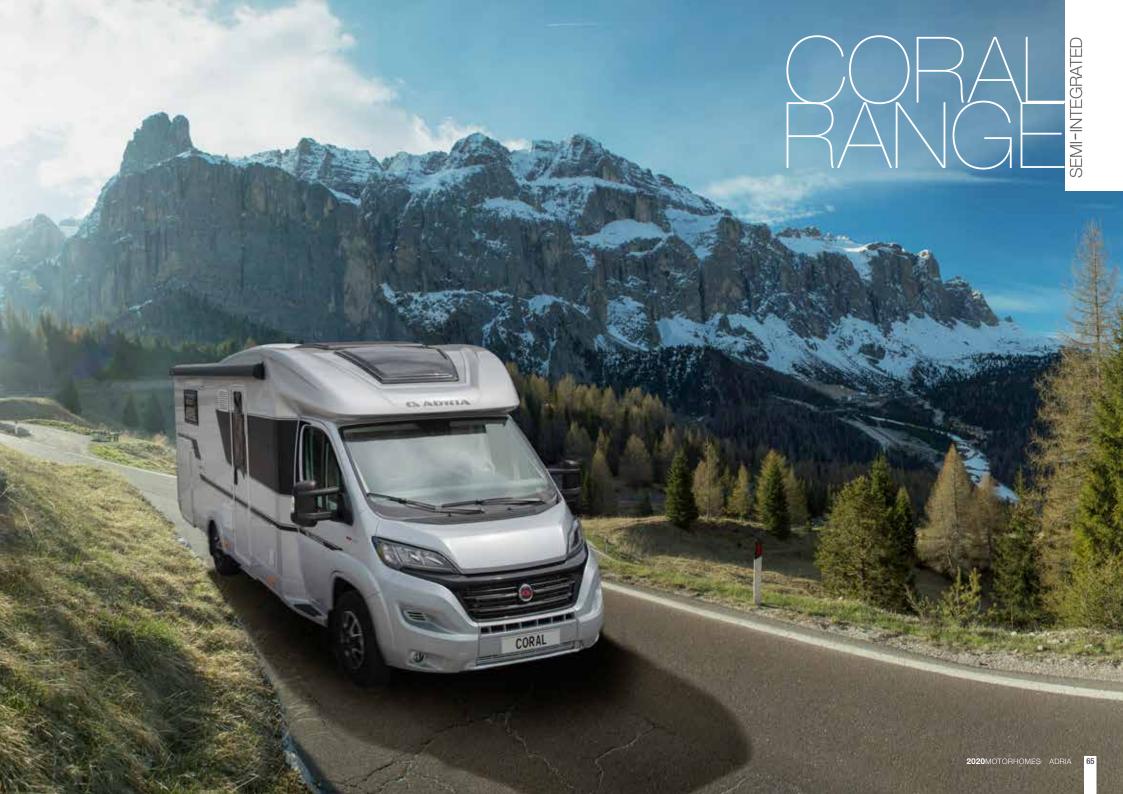

# Blue-sky thinking.

The Coral, with its sky-line exterior profile, exclusive Sky-roof and Sky-lounge are the result of blue-sky thinking in designing a semi-integrated motorhome. Luxury motorhomes delivering 'atrium-style living' for couples, with high levels of specification, comfort and practicality. Available in Supreme, Plus and Axess models, with up-to 16 layouts, sleeping up-to 6 people.

**CORAL PLUS** 

CORAL AXESS

CORAL

Coral, a motorhome designed around the exclusive Sky-roof and Sky-lounge, providing perfect comfort and practicality to in a wide choice of layouts and equipment levels, with layouts sleeping up-to 6 people.