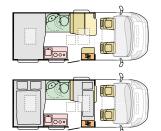

#### Layouts

| ### |               |
|-----|---------------|
|     |               |
| ### |               |
| ### | $\overline{}$ |
|     |               |

700 DC

L (mm) **6990** 

SONIC PLUS

600 SC

4 2 4 8

600 SL

L (mm) **6990** 

W (mm) 2320

L (mm) **7520** 

700 SC

4 2 4 6

L (mm) **7520** 

W (mm) 2320

700 SL

L (mm) **7520** 

#### Key data

L (mm) 8800

W (mm) 2320

810 SL

4+1 222 4

**LENGTH** 7520 - 8800 mm

**WIDTH** 2320 mm **HEIGHT** 2960 - 2980 mm

**WEIGHT** 3500 - 5000 kg