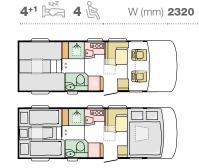

#### Layouts

| ### |               |
|-----|---------------|
|     |               |
| ### |               |
| ### | $\overline{}$ |
|     |               |

700 DC

L (mm) **6990** 

SONIC PLUS

600 SC

4 2 4 8

600 SL

L (mm) **6990** 

W (mm) 2320

L (mm) **7520** 

700 SC

4 2 4 6

L (mm) **7520** 

W (mm) 2320

700 SL

L (mm) **7520** 

#### Key data

L (mm) 8800

W (mm) 2320

810 SL

4+1 222 4

**LENGTH** 7520 - 8800 mm

**WIDTH** 2320 mm **HEIGHT** 2960 - 2980 mm

**WEIGHT** 3500 - 5000 kg