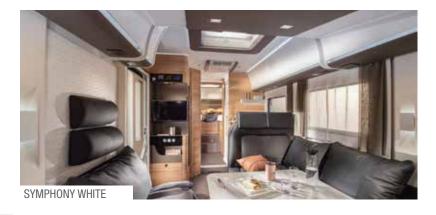

SONIC SUPREME \_ Symphony White

SONIC PLUS \_ Tempo Brown / Symphony White

SONIC AXESS \_ Tempo Brown

**Sonic Supreme.** The ultimate tourer in the range, with silver alu-metallic body and the most luxurious interior and highest specifications. Symphony White interior design with a choice of textiles and soft-furnishings.

**ENGINE** 2,3 120 / 140 / 160 / 180 HP

- Adria exclusive styling with silver metallic alu body and panoramic window.
- · Adria 'Comprex' body construction on AL-KO high profile chassis.
- Symphony White interior design with choice of textiles and new soft furnishings.
- 'S Line' kitchen with 167 I fridge, 3 burner stove and oven.
- Luxurious rear bedroom and electrically operated front lift-down bed.
- Alde heating with optional Webasto booster.
- New Adria MACH.
- · Factory-fitted accessories options.