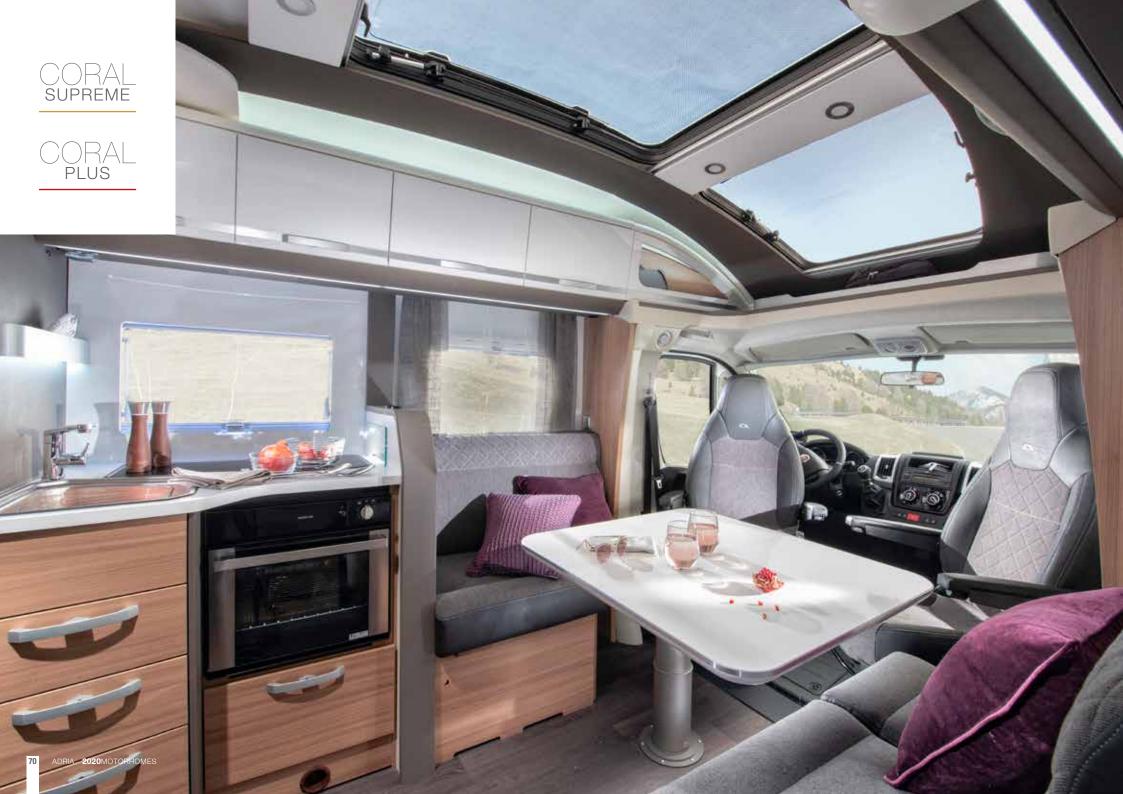

# Blue-sky thinking.

The Coral, with its sky-line exterior profile, exclusive Sky-roof and Sky-lounge are the result of blue-sky thinking in designing a semi-integrated motorhome. Luxury motorhomes delivering 'atrium-style living' for couples, with high levels of specification, comfort and practicality. Available in Supreme, Plus and Axess models, with up-to 16 layouts, sleeping up-to 6 people.

**CORAL PLUS** 

CORAL AXESS

CORAL

Coral, a motorhome designed around the exclusive Sky-roof and Sky-lounge, providing perfect comfort and practicality to in a wide choice of layouts and equipment levels, with layouts sleeping up-to 6 people.

## EXTERIOR FEATURES

- 1 . 'ADRIA COMPREX' body construction.
- 2 . **SKY-LINE** exterior design with exclusive Sky-roof.
- 3 . Choice of **BODY COLOURS** (silver on Supreme, white on Plus and Axess).
- 4 . **NEW REAR LED** lights (on Supreme).
- 5. WIDE 600 mm ENTRANCE DOOR.
- 6 . **EASY ACCESS,** new garage design with power and new storage solutions.
- 7 . **SEITZ S4** framed windows.

I . Exclusive Sky-lounge and Sky-roof with integrated screening and ventilation.

II . Large dinette with Isofix and up-to 5 homologated seats.

III . Double floor with single level throughout and integrated storage.

**IV** . Contemporary interior design with choice of textiles and soft furnishings.

V . Multi-media wall and touch screen control panel.

VI. Choice of Truma, Alde and Webasto heating.

CORAL SUPREME / PLUS \_ Symphony White