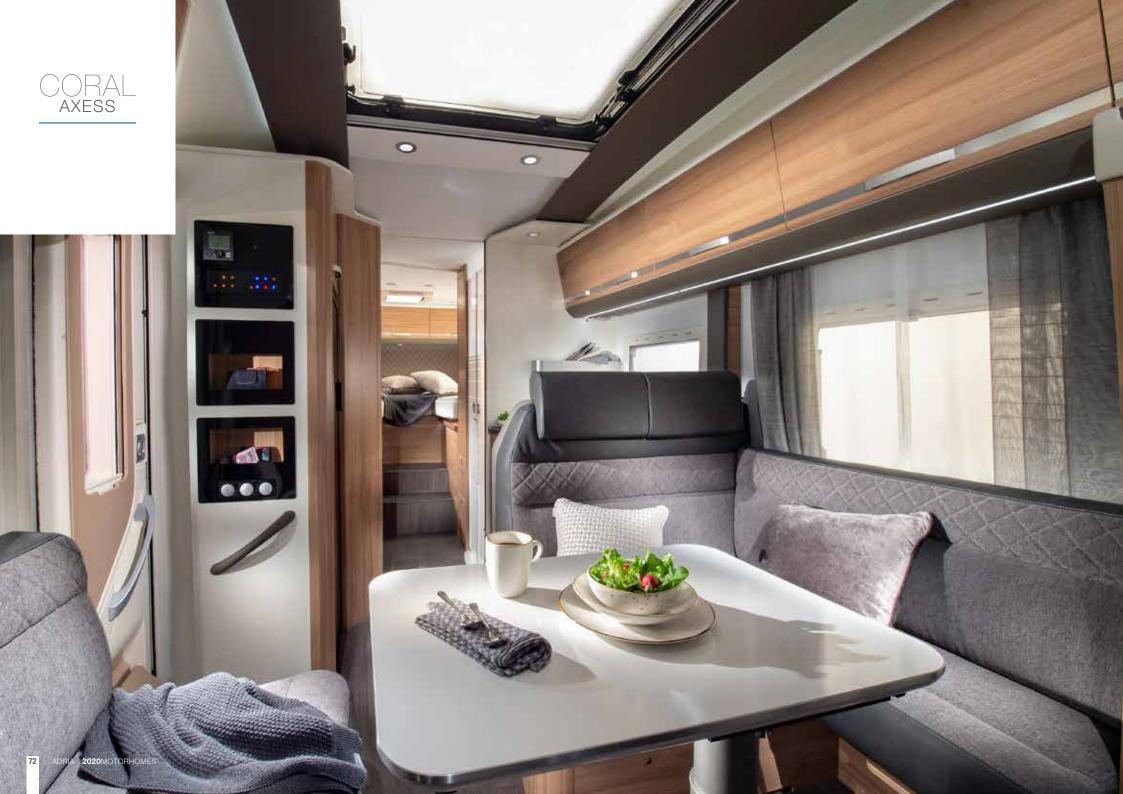

# Blue-sky thinking.

The Coral, with its sky-line exterior profile, exclusive Sky-roof and Sky-lounge are the result of blue-sky thinking in designing a semi-integrated motorhome. Luxury motorhomes delivering 'atrium-style living' for couples, with high levels of specification, comfort and practicality. Available in Supreme, Plus and Axess models, with up-to 16 layouts, sleeping up-to 6 people.

**CORAL PLUS** 

CORAL AXESS

CORAL

Coral, a motorhome designed around the exclusive Sky-roof and Sky-lounge, providing perfect comfort and practicality to in a wide choice of layouts and equipment levels, with layouts sleeping up-to 6 people.

## EXTERIOR FEATURES

- 1 . 'ADRIA COMPREX' body construction.
- 2 . **SKY-LINE** exterior design with exclusive Sky-roof.
- 3 . Choice of **BODY COLOURS** (silver on Supreme, white on Plus and Axess).
- 4 . **NEW REAR LED** lights (on Supreme).
- 5. WIDE 600 mm ENTRANCE DOOR.
- 6 . **EASY ACCESS,** new garage design with power and new storage solutions.
- 7 . **SEITZ S4** framed windows.

I . Exclusive Sky-lounge and Sky-roof with integrated screening and ventilation.

II . Large dinette with Isofix and up-to 5 homologated seats.

III . Double floor with single level throughout and integrated storage.

**IV** . Contemporary interior design with choice of textiles and soft furnishings.

V . Multi-media wall and touch screen control panel.

VI. Choice of Truma, Alde and Webasto heating.

CORAL SUPREME / PLUS \_ Symphony White