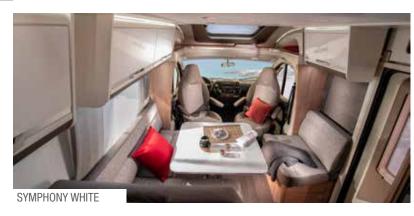

## 8 . SEITZ S4 FRAMED WINDOWS.

I. Comfortable living room with new seating and lighting.

II . Contemporary interior design with choice of textiles and soft furnishings.

III . Large dinette with adjustable table and Isofix.

IV . Multi-media wall and touch-screen control with TV holder (22-28").

V . Light-frame electricallyoperated front lift-down bed.

VI . New window lining in dinette (Supreme and Plus models).

VII . Concave design deep overhead cupboards.

SONIC SUPREME \_ Symphony White

SONIC PLUS \_ Tempo Brown / Symphony White

SONIC AXESS \_ Tempo Brown

**Sonic Supreme.** The ultimate tourer in the range, with silver alu-metallic body and the most luxurious interior and highest specifications. Symphony White interior design with a choice of textiles and soft-furnishings.