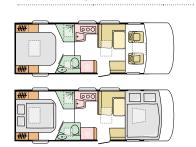

## RAL SEMI-INTEGRATED

Layouts

|                 | 670 DC 3 🔄 4 🗒       | L (mm) <b>7503</b><br>W (mm) <b>2299</b> | 670 DL<br>3+1 222 4 & | L (mm) <b>7503</b><br>W (mm) <b>2299</b> | 670 SC<br>3 🖂 5 🖹   | L (mm) <b>7503</b><br>W (mm) <b>2299</b> | 670 SL<br>3+1 222 5 & | L (mm) <b>7503</b><br>W (mm) <b>2299</b> | 670 SLT<br>3 🛱 5 🖟  | L (mm) <b>7503</b><br>W (mm) <b>2299</b> |
|-----------------|----------------------|------------------------------------------|-----------------------|------------------------------------------|---------------------|------------------------------------------|-----------------------|------------------------------------------|---------------------|------------------------------------------|
| CORAL SUPREME   |                      |                                          |                       |                                          |                     |                                          | # 100                 |                                          |                     |                                          |
| -               | 600 SL<br>3+1 22 5 8 | L (mm) <b>6990</b><br>W (mm) <b>2299</b> | 670 DC<br>3 🖾 4 🖺     | L (mm) <b>7503</b><br>W (mm) <b>2299</b> | 670 DL<br>3+1 🔄 4 🖺 | L (mm) <b>7503</b><br>W (mm) <b>2299</b> | 670 SC<br>3 🖂 5 🖔     | L (mm) <b>7503</b><br>W (mm) <b>2299</b> | 670 SL<br>3+1 🖂 5 🖹 | L (mm) <b>7503</b><br>W (mm) <b>2299</b> |
| PLUS            |                      |                                          |                       |                                          |                     |                                          | ##                    |                                          | #                   |                                          |
| CORAL           |                      |                                          |                       |                                          |                     |                                          |                       |                                          |                     |                                          |
|                 | 600 SL<br>2*1 2 4 3  | L (mm) <b>6990</b><br>W (mm) <b>2299</b> | 670 DC 3 🖾 4 🖺        | L (mm) <b>7503</b><br>W (mm) <b>2299</b> | 670 DL<br>3+1 🔄 4 🖔 | L (mm) <b>7503</b><br>W (mm) <b>2299</b> | 670 SC<br>3 🖂 5 🖟     | L (mm) <b>7503</b><br>W (mm) <b>2299</b> | 670 SL<br>3+1 🖂 5 🖁 | L (mm) <b>7503</b><br>W (mm) <b>2299</b> |
| AXESS           |                      |                                          |                       |                                          |                     |                                          | ##                    |                                          | ##                  |                                          |
| CORAL axess     |                      |                                          |                       |                                          |                     |                                          |                       |                                          |                     |                                          |
| <b>74</b> ADRIA | 2020MOTORHOMES       |                                          |                       |                                          | Number of Ber       | ths 🖔 Number of Seats                    | Kitchen Table         | Seating area                             | Wardrobe Berths     | Bathroom Floor                           |