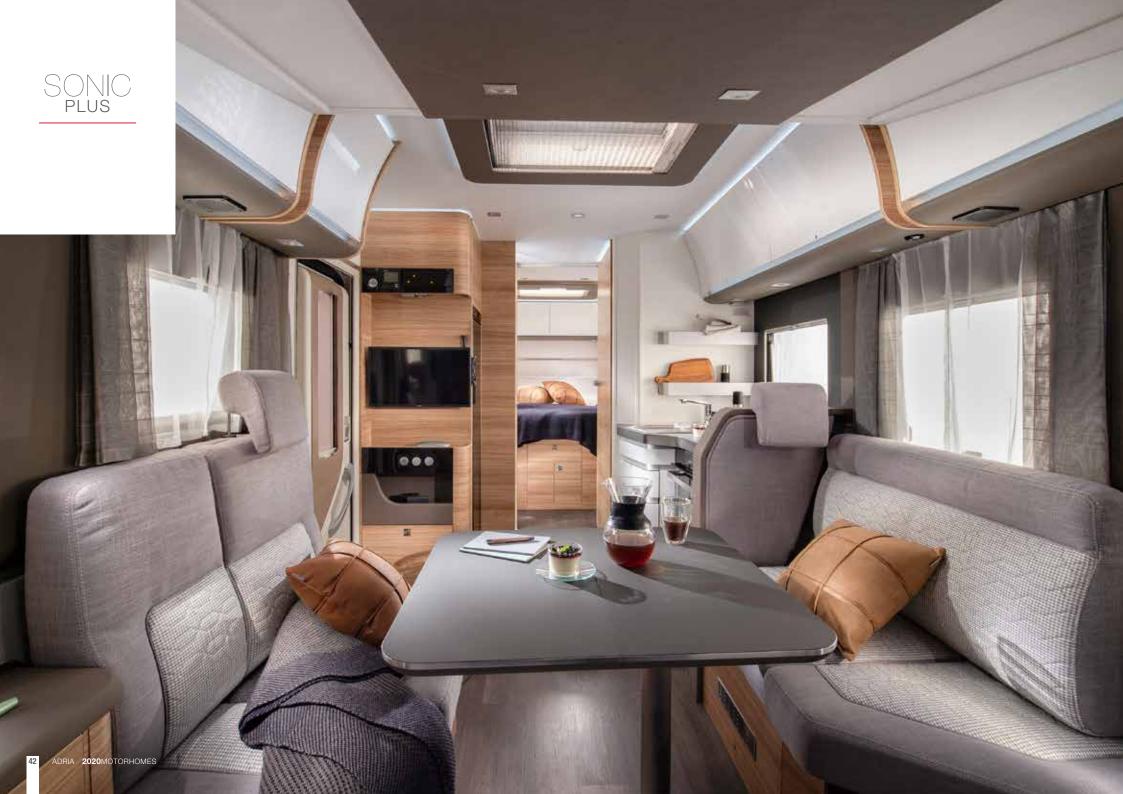

# Freedom to express yourself.

Our integrated, Sonic motorhomes, offer the freedom not just to travel but to express yourself. Luxury tourers with high levels of specification, style, and practicality. New comfort with new mattresses, seating and lighting design. Available in Supreme. Plus and Axess models, on the Fiat Ducato, with up-to 15 layouts, sleeping up-to 5 people.

SONIC SUPREME

**SONIC PLUS** 

SONIC AXESS

SONIC

Sonic, a motorhome designed around the way you use it, with a purity of line, form and function. A harmonious, uncluttered design where everything is just 'right', where space is uncompromised and you have all the features you need in the right place and a perfect interior ambiance day or night.

**Sonic Plus.** The mid-level tourer in the range, with silver alu-metallic or white body and luxury interior and high specifications. Tempo Brown (or optional Symphony White) interior design with new lighting and a choice of textiles and soft-furnishings.