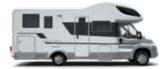

# Blue-sky thinking.

The Coral, with its sky-line exterior profile, exclusive Sky-roof and Sky-lounge are the result of blue-sky thinking in designing a semi-integrated motorhome. Luxury motorhomes delivering 'atrium-style living' for couples, with high levels of specification, comfort and practicality. Available in Supreme, Plus and Axess models, with up-to 16 layouts, sleeping up-to 6 people.

**CORAL PLUS** 

CORAL AXESS

CORAL

Coral, a motorhome designed around the exclusive Sky-roof and Sky-lounge, providing perfect comfort and practicality to in a wide choice of layouts and equipment levels, with layouts sleeping up-to 6 people.