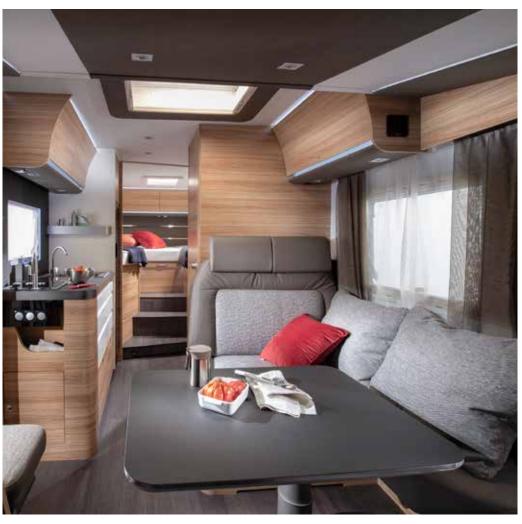

# Blue-sky thinking.

The Coral, with its sky-line exterior profile, exclusive Sky-roof and Sky-lounge are the result of blue-sky thinking in designing a semi-integrated motorhome. Luxury motorhomes delivering 'atrium-style living' for couples, with high levels of specification, comfort and practicality. Available in Supreme, Plus and Axess models, with up-to 16 layouts, sleeping up-to 6 people.

**CORAL PLUS** 

CORAL AXESS

CORAL

Coral, a motorhome designed around the exclusive Sky-roof and Sky-lounge, providing perfect comfort and practicality to in a wide choice of layouts and equipment levels, with layouts sleeping up-to 6 people.

**IV** . Contemporary interior design with choice of textiles and soft furnishings.

V . Multi-media wall and touch screen control panel.

VI. Choice of Truma, Alde and Webasto heating.

CORAL SUPREME / PLUS \_ Symphony White