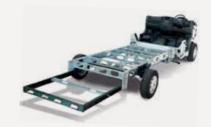

### 2. BASE VEHICLES

Perfect integration with the base vehicle, with a choice of Fiat and Citroen depending on the model you select. The latest Euro6 engines and a range of driver aids.

## VEHICLE CHASSIS

WE CHOOSE THE BEST CHASSIS FOR EACH VEHICLE FOR THE BEST TORSIONAL STRENGTH, PERFORMANCE DYNAMICS AND INTERIOR LIVING SPACE DESIGN.

#### **AL-KO HIGH PROFILE CHASSIS.**

On Sonic Supremes and selected Matrix models with optional AL-KO Air Premium on Sonic Supreme models.

## FIAT DUCATO CHASSIS.

Proven chassis with the following features:

- · Rigid rear axle with longitudinal parabolic leaf springs, telescopic dampers and flexible side blocks.
- · Up-to 4,400 kg MPTLM.
- · 16" wheels optional for Light Chassis models.

## **CITROEN JUMPER CHASSIS.**

All Adria Axess models except Sonic, feature the Citroen Jumper chassis.

- · Up-to 4,000 kg MPTLM.
- 16" wheels optional for Light Chassis models.

The leading base vehicle from Fiat offers a range of class-leading features: