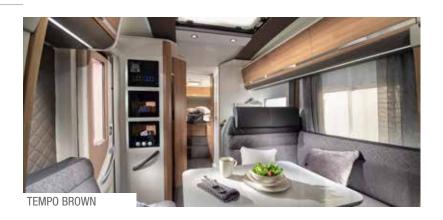

**Sonic Axess.** The entry-level tourer in the range, with white body and re-styled exterior and good specifications. Tempo Brown interior design with a choice of textiles and soft-furnishings.

SONIC SUPREME

**SONIC PLUS** 

SONIC AXESS

SONIC

Sonic, a motorhome designed around the way you use it, with a purity of line, form and function. A harmonious, uncluttered design where everything is just 'right', where space is uncompromised and you have all the features you need in the right place and a perfect interior ambiance day or night.