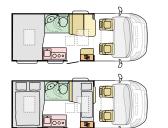

## RAL SEMI-INTEGRATED

Layouts

|                 | 670 DC 3 🔄 4 🗒       | L (mm) <b>7503</b><br>W (mm) <b>2299</b> | 670 DL<br>3+1 222 4 & | L (mm) <b>7503</b><br>W (mm) <b>2299</b> | 670 SC<br>3 🖂 5 🖹   | L (mm) <b>7503</b><br>W (mm) <b>2299</b> | 670 SL<br>3+1 222 5 & | L (mm) <b>7503</b><br>W (mm) <b>2299</b> | 670 SLT<br>3 🛱 5 🖟  | L (mm) <b>7503</b><br>W (mm) <b>2299</b> |
|-----------------|----------------------|------------------------------------------|-----------------------|------------------------------------------|---------------------|------------------------------------------|-----------------------|------------------------------------------|---------------------|------------------------------------------|
| CORAL SUPREME   |                      |                                          |                       |                                          |                     |                                          | # 100                 |                                          |                     |                                          |
| -               | 600 SL<br>3+1 22 5 8 | L (mm) <b>6990</b><br>W (mm) <b>2299</b> | 670 DC<br>3 🖾 4 🖺     | L (mm) <b>7503</b><br>W (mm) <b>2299</b> | 670 DL<br>3+1 🔄 4 🖺 | L (mm) <b>7503</b><br>W (mm) <b>2299</b> | 670 SC<br>3 🖂 5 🖔     | L (mm) <b>7503</b><br>W (mm) <b>2299</b> | 670 SL<br>3+1 🖂 5 🖹 | L (mm) <b>7503</b><br>W (mm) <b>2299</b> |
| PLUS            |                      |                                          |                       |                                          |                     |                                          | ##                    |                                          | #                   |                                          |
| CORAL           |                      |                                          |                       |                                          |                     |                                          |                       |                                          |                     |                                          |
|                 | 600 SL<br>2*1 2 4 3  | L (mm) <b>6990</b><br>W (mm) <b>2299</b> | 670 DC 3 🖾 4 🖺        | L (mm) <b>7503</b><br>W (mm) <b>2299</b> | 670 DL<br>3+1 🔄 4 🖔 | L (mm) <b>7503</b><br>W (mm) <b>2299</b> | 670 SC<br>3 🖂 5 🖟     | L (mm) <b>7503</b><br>W (mm) <b>2299</b> | 670 SL<br>3+1 🖂 5 🖁 | L (mm) <b>7503</b><br>W (mm) <b>2299</b> |
| AXESS           |                      |                                          |                       |                                          |                     |                                          | ##                    |                                          | ##                  |                                          |
| CORAL axess     |                      |                                          |                       |                                          |                     |                                          |                       |                                          |                     |                                          |
| <b>74</b> ADRIA | 2020MOTORHOMES       |                                          |                       |                                          | Number of Ber       | ths 🖔 Number of Seats                    | Kitchen Table         | Seating area                             | Wardrobe Berths     | Bathroom Floor                           |