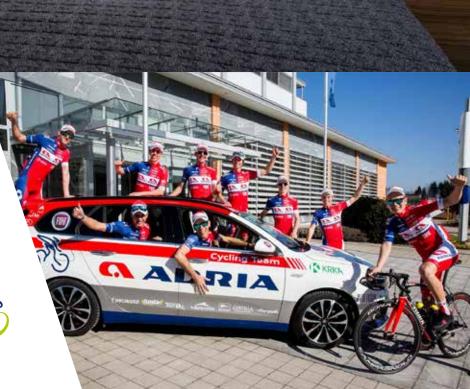

#### ADRIA MOBIL CYCLING TEAM.

The Adria Mobil Cycling Team are the top Slovenian cycling team in the UCI European Tour. For more information visit www.adria-mobil-cycling.com

100