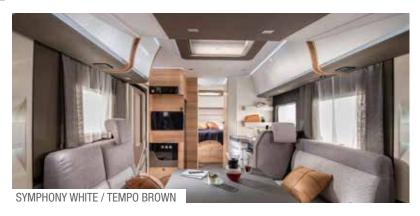

**Sonic Plus.** The mid-level tourer in the range, with silver alu-metallic or white body and luxury interior and high specifications. Tempo Brown (or optional Symphony White) interior design with new lighting and a choice of textiles and soft-furnishings.

LENGTH 7520 mm **WIDTH** 2320 mm HEIGHT 2960 mm **WEIGHT** 3500 - 4400 kg

**ENGINE** 2,3 120 / 140 / 160 / 180 HP

- Adria exclusive styling with white or silver body and panoramic window.
- Adria 'Comprex' body construction on Fiat High Profile chassis.
- Tempo Brown (or optional Symphony White) with choice of textiles & soft furnishings.
- 'S Line' kitchen with 167 I fridge, three burner stove and optional oven.
- Luxurious rear bedroom and electrically operated front lift-down bed.
- Truma heating or Alde heating with optional Webasto booster.
- New Adria MACH (option).
- Factory-fitted accessories options.