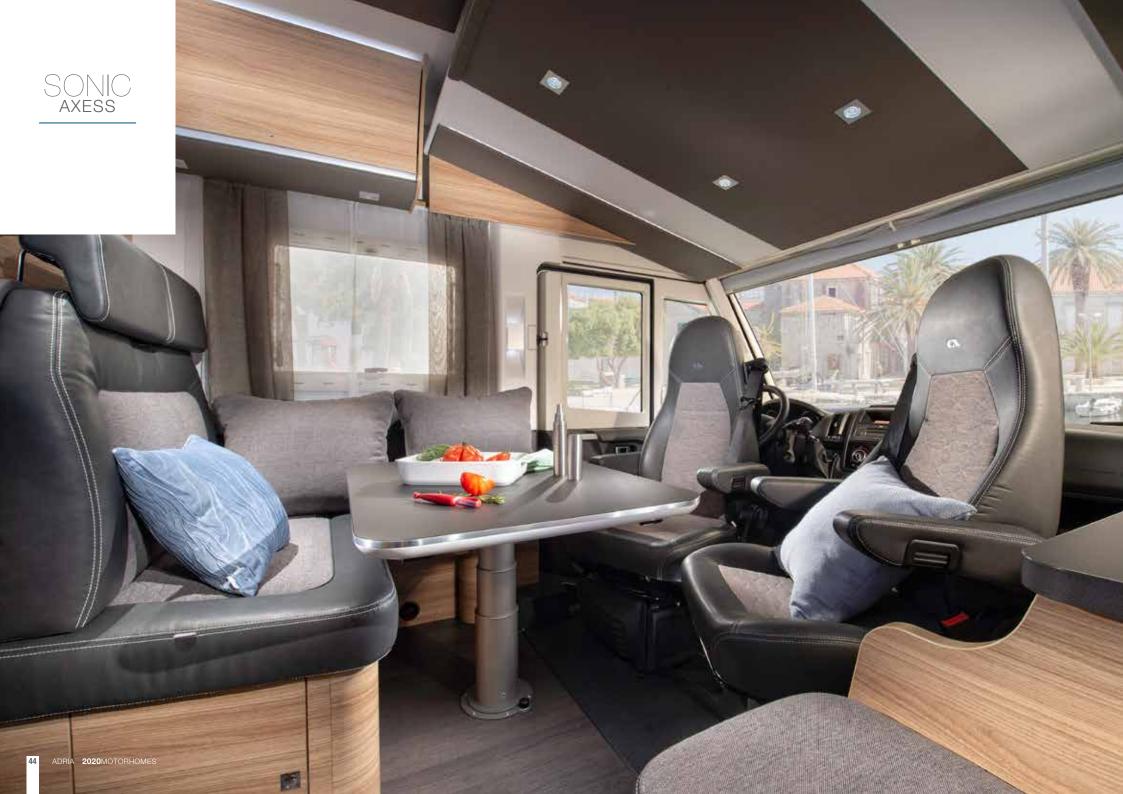

# Freedom to express yourself.

Our integrated, Sonic motorhomes, offer the freedom not just to travel but to express yourself. Luxury tourers with high levels of specification, style, and practicality. New comfort with new mattresses, seating and lighting design. Available in Supreme. Plus and Axess models, on the Fiat Ducato, with up-to 15 layouts, sleeping up-to 5 people.

SONIC SUPREME

**SONIC PLUS** 

SONIC AXESS

SONIC

Sonic, a motorhome designed around the way you use it, with a purity of line, form and function. A harmonious, uncluttered design where everything is just 'right', where space is uncompromised and you have all the features you need in the right place and a perfect interior ambiance day or night.

**Sonic Axess.** The entry-level tourer in the range, with white body and re-styled exterior and good specifications. Tempo Brown interior design with a choice of textiles and soft-furnishings.