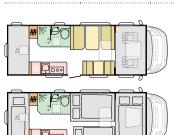

## RAL SEMI-INTEGRATED

Layouts

|                 | 670 DC 3 🔄 4 🗒       | L (mm) <b>7503</b><br>W (mm) <b>2299</b> | 670 DL<br>3+1 222 4 & | L (mm) <b>7503</b><br>W (mm) <b>2299</b> | 670 SC<br>3 🖂 5 🖹   | L (mm) <b>7503</b><br>W (mm) <b>2299</b> | 670 SL<br>3+1 222 5 & | L (mm) <b>7503</b><br>W (mm) <b>2299</b> | 670 SLT<br>3 🛱 5 🖟  | L (mm) <b>7503</b><br>W (mm) <b>2299</b> |
|-----------------|----------------------|------------------------------------------|-----------------------|------------------------------------------|---------------------|------------------------------------------|-----------------------|------------------------------------------|---------------------|------------------------------------------|
| CORAL SUPREME   |                      |                                          |                       |                                          |                     |                                          | # 100                 |                                          |                     |                                          |
| -               | 600 SL<br>3+1 22 5 8 | L (mm) <b>6990</b><br>W (mm) <b>2299</b> | 670 DC<br>3 🖾 4 🖺     | L (mm) <b>7503</b><br>W (mm) <b>2299</b> | 670 DL<br>3+1 🔄 4 🖺 | L (mm) <b>7503</b><br>W (mm) <b>2299</b> | 670 SC<br>3 🖂 5 🖔     | L (mm) <b>7503</b><br>W (mm) <b>2299</b> | 670 SL<br>3+1 🖂 5 🖹 | L (mm) <b>7503</b><br>W (mm) <b>2299</b> |
| PLUS            |                      |                                          |                       |                                          |                     |                                          | ##                    |                                          | #                   |                                          |
| CORAL           |                      |                                          |                       |                                          |                     |                                          |                       |                                          |                     |                                          |
|                 | 600 SL<br>2*1 2 4 3  | L (mm) <b>6990</b><br>W (mm) <b>2299</b> | 670 DC 3 🖾 4 🖺        | L (mm) <b>7503</b><br>W (mm) <b>2299</b> | 670 DL<br>3+1 🔄 4 🖔 | L (mm) <b>7503</b><br>W (mm) <b>2299</b> | 670 SC<br>3 🖂 5 🖟     | L (mm) <b>7503</b><br>W (mm) <b>2299</b> | 670 SL<br>3+1 🖂 5 🖁 | L (mm) <b>7503</b><br>W (mm) <b>2299</b> |
| AXESS           |                      |                                          |                       |                                          |                     |                                          | ##                    |                                          | ##                  |                                          |
| CORAL axess     |                      |                                          |                       |                                          |                     |                                          |                       |                                          |                     |                                          |
| <b>74</b> ADRIA | 2020MOTORHOMES       |                                          |                       |                                          | Number of Ber       | ths 🖔 Number of Seats                    | Kitchen Table         | Seating area                             | Wardrobe Berths     | Bathroom Floor                           |