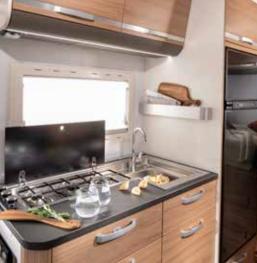

IV . Multi-media wall and touch screen control panel.

V . Smart kitchen with slim tower fridge and all functionalities.

VI . Spacious interior with new lighting and storage solutions throughout.

VII . Choice of Truma or Alde heating.

#### Key features

- Adria 'Comprex' body construction, white body and sleek over-cab bedroom.
- Symphony White interior design with choice of textiles and new soft furnishings.
- Smart kitchen with 3 burner stove, sink, slim tower fridge and optional oven.
- Multi-media wall and touch-screen control with TV holder.
- Large dinette with 5th homologated seat.
- New lighting and garage design with lighting, power & new storage solutions.
- Truma or Alde heating.
- New factory-fitted accessories options.

**LENGTH** 6990 - 7360 mm

WIDTH 2299 mm HEIGHT 3070 mm WEIGHT 3500 - 4000 kg ENGINE 2.2 120 / 140 / 165 HP

- Adria 'Comprex' body construction, white body and sleek over-cab bedroom.
- Tempo Brown interior design with choice of textiles and new soft furnishings.
- Smart kitchen with 3 burner stove, sink and slim tower fridge.
- Multi-media wall and touch-screen control with TV holder.
- Large dinette with 5th homologated seat.
- New lighting and garage design with lighting, power & new storage solutions.
- Truma heating.
- New factory-fitted accessories options.