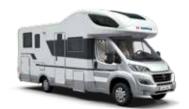

# More style. More versatile.

Our sleek and capable crossover motorhome range, Matrix, offers so much style and versatility. Setting the benchmark for the category, with high levels of specification, comfort and practicality. Available in Supreme, Plus and Axess models, with up-to 16 layouts, sleeping up-to 6 people.

**MATRIX PLUS** 

MATRIX AXESS

Matrix a motorhome designed to meet all your needs, with an unbeatable combination of style and versatility, in a wide choice of layouts and equipment levels, sleeping up-to 6 people.