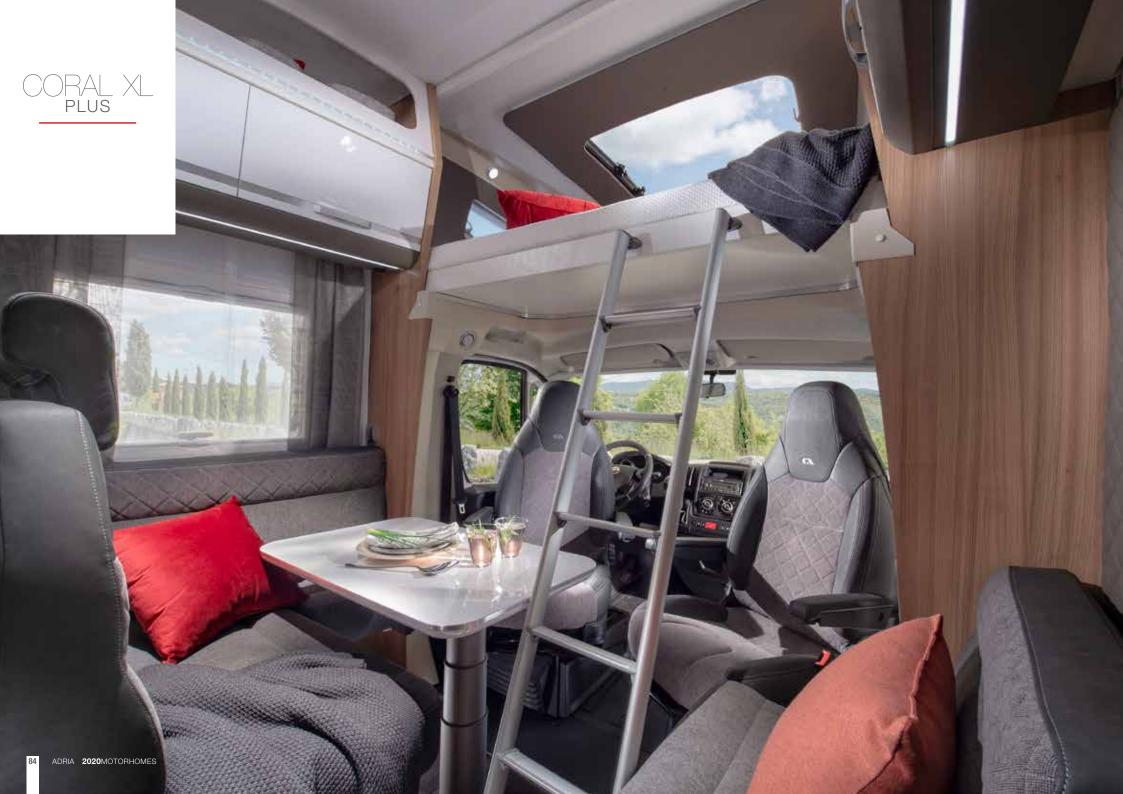

# For extra-large adventures.

The Coral XL range sets the benchmark for stylish and practical "over cab" motorhomes. Sleek lines and spacious practical interiors with up-to 7 homologated seats, making them perfect for large families and groups. Available in Plus and Axess models, with up-to 7 layouts, sleeping up-to 7 people.

**CORAL XL PLUS** 

CORAL XL AXESS

CORAL XL

Coral XL, a motorhome designed with practicality and comfort in mind, to accommodate large groups and deliver extra-large adventures. Available in Plus (Fiat Ducato) and Axess (Citroen Jumper) models with a choice of layouts and equipment levels.

I . Light frame front lift-down bed, with panoramic window.

II . Large dinette with up-to 7 homologated seats and optional Isofix.

III . Contemporary interior design with choice of textiles and soft furnishings.

IV . Multi-media wall and touch screen control panel.

V . Smart kitchen with slim tower fridge and all functionalities.

VI . Spacious interior with new lighting and storage solutions throughout.

VII . Choice of Truma or Alde heating.

# CORAL XL axess \_ Tempo Brown

**Coral XL Plus.** The top of the XL range, with white body and choice of cabin colour. Contemporary interior and high specifications. Symphony White interior design with new lighting and a choice of textiles and soft-furnishings.