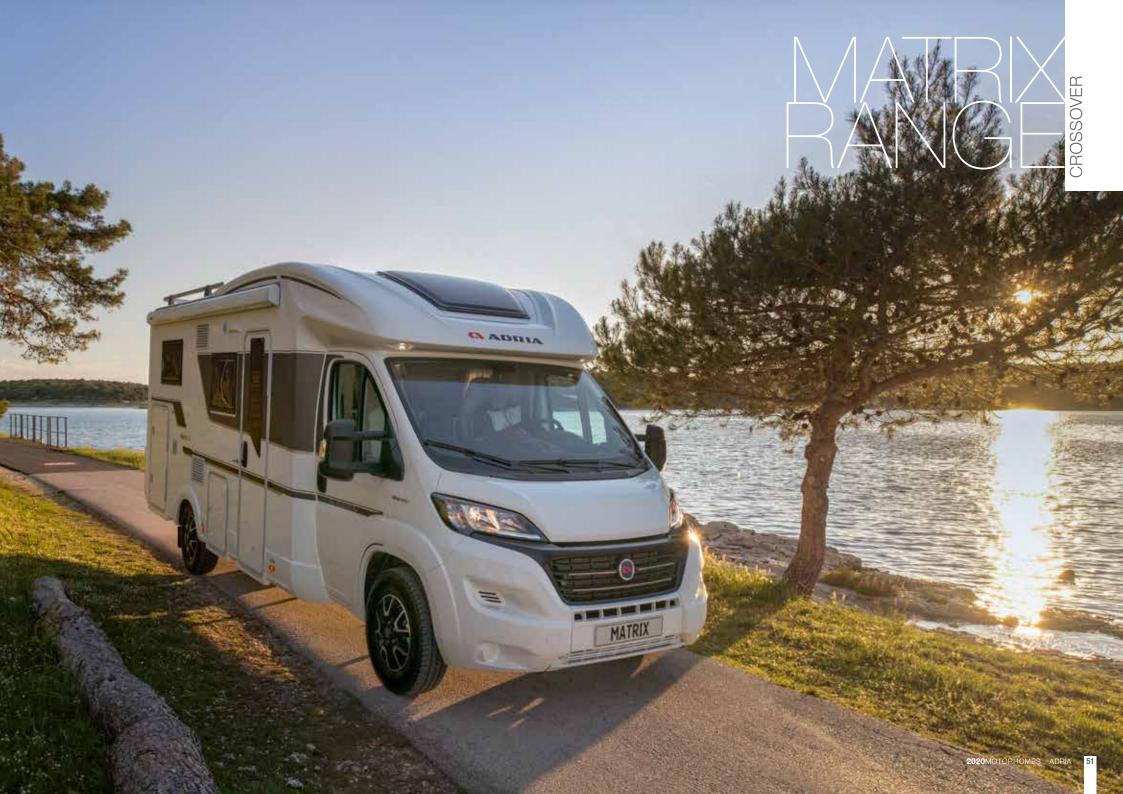

# More style. More versatile.

Our sleek and capable crossover motorhome range, Matrix, offers so much style and versatility. Setting the benchmark for the category, with high levels of specification, comfort and practicality. Available in Supreme, Plus and Axess models, with up-to 16 layouts, sleeping up-to 6 people.

**MATRIX PLUS** 

MATRIX AXESS

Matrix a motorhome designed to meet all your needs, with an unbeatable combination of style and versatility, in a wide choice of layouts and equipment levels, sleeping up-to 6 people.