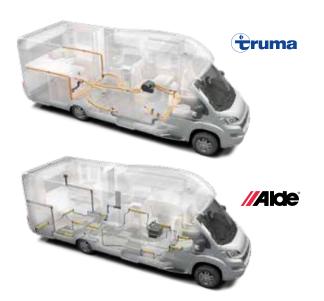

#### 4. CLIMATE CONTROL

Designed for living all year round, with optimized heating efficiency by Truma or Alde central heating, and optional Webasto on selected models. Precisely engineered and tested to extremes in our climatic chamber.

## CLIMATE CONTROL

ADRIA THERMO-BUILD STANDARDS. All our motorhomes are built to Adria 'Thermobuild' standards, with optimized insulation materials, precisely engineered heating design and Adria's Air-Flow System which integrates the flow of air through the vehicle. The means all our motorhomes are suitable for use all year round. All vehicles are tested in our own climate chamber, from -40 to +60 degrees and in humidity from 45 % to 80 % between +30 and +60 degrees.