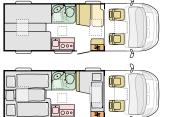

| Layouto           |                                          |                     |                                          |                      |                                          |                                 |                                          |                                         |                                          |
|-------------------|------------------------------------------|---------------------|------------------------------------------|----------------------|------------------------------------------|---------------------------------|------------------------------------------|-----------------------------------------|------------------------------------------|
| 670 DC            | L (mm) <b>7503</b><br>W (mm) <b>2299</b> | 670 DL<br>4+1 🔄 4 🖺 | L (mm) <b>7503</b><br>W (mm) <b>2299</b> | 670 SC<br>5 💆 5 🖺    | L (mm) <b>7503</b><br>W (mm) <b>2299</b> | 670 SL<br>5 <sup>+1</sup> 🛱 5 🖹 | L (mm) <b>7503</b><br>W (mm) <b>2299</b> | 670 SLT 5 💢 5 🖹                         | L (mm) <b>7503</b><br>W (mm) <b>2299</b> |
|                   |                                          |                     |                                          |                      |                                          | # # 0                           |                                          |                                         |                                          |
|                   |                                          |                     |                                          |                      |                                          |                                 |                                          |                                         |                                          |
| 520 ST<br>4 🖾 4 🖺 | L (mm) <b>5969</b><br>W (mm) <b>2299</b> | 600 DT<br>4 🖂 4 🖺   | L (mm) <b>6990</b><br>W (mm) <b>2299</b> | 600 SC<br>4 🖾 4*/5 🖹 | L (mm) <b>6999</b><br>W (mm) <b>2299</b> | 600 SL<br>4+1 🔯 4 🖺             | L (mm) <b>6990</b><br>W (mm) <b>2299</b> | 600 SP<br>5 ﷺ 5 ً €                     | L (mm) <b>6990</b><br>W (mm) <b>2299</b> |
| #                 |                                          | 0                   |                                          |                      |                                          |                                 |                                          | # 0                                     |                                          |
| * only Axess      |                                          |                     |                                          | * Axess              |                                          |                                 |                                          | # • • • • • • • • • • • • • • • • • • • |                                          |
| 670 DC<br>4 🖂 4 🖺 | L (mm) <b>7503</b><br>W (mm) <b>2299</b> | 670 DL<br>4+1 2 4 8 | L (mm) <b>7503</b><br>W (mm) <b>2299</b> | 670 SC 5 5 5         | L (mm) <b>7503</b><br>W (mm) <b>2299</b> | 670 SL<br>5 <sup>+1</sup> 🖂 5 🖁 | L (mm) <b>7383</b><br>W (mm) <b>2299</b> | 670 SLT 5 5 5                           | L (mm) <b>7503</b><br>W (mm) <b>2299</b> |
|                   |                                          |                     |                                          |                      |                                          | # 0                             |                                          | 0                                       |                                          |
|                   |                                          |                     |                                          |                      |                                          |                                 |                                          |                                         |                                          |

\* only Plus