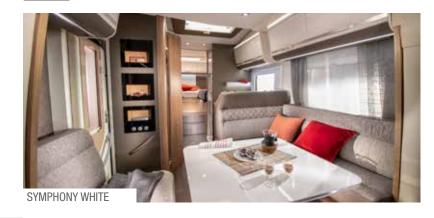

## 8 . SEITZ S4 FRAMED WINDOWS.

I. Comfortable living room with new seating and lighting.

II . Contemporary interior design with choice of textiles and soft furnishings.

III . Large dinette with adjustable table and Isofix.

IV . Multi-media wall and touch-screen control with TV holder (22-28").

V . Light-frame electricallyoperated front lift-down bed.

VI . New window lining in dinette (Supreme and Plus models).

VII . Concave design deep overhead cupboards.

SONIC SUPREME \_ Symphony White

SONIC PLUS \_ Tempo Brown / Symphony White

SONIC AXESS \_ Tempo Brown

**Sonic Supreme.** The ultimate tourer in the range, with silver alu-metallic body and the most luxurious interior and highest specifications. Symphony White interior design with a choice of textiles and soft-furnishings.