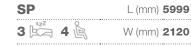

SL

| SP      | L (mm) <b>5999</b> |
|---------|--------------------|
| 3 🛱 4 🛱 | W (mm) <b>2120</b> |

L (mm) **6799** 

| SLS |     | L (mm) <b>5999</b> |
|-----|-----|--------------------|
| 3 × | 4 🖺 | W (mm) <b>2120</b> |

**LENGTH** 5999 - 6990 mm

**WIDTH** 2120 mm

**HEIGHT** 2750 - 2780 mm WEIGHT 3500 kg

**ENGINE** 2,3 120 / 140 / 160 / 180 HP

- Adria 'Comprex' body construction, with white body, optional grey cabin
- New exclusive Sky-roof panoramic window and Sky-lounge.
- New interior design in Sandy White or Sandy Brown, choice of textiles.
- New Smart kitchen with 3 burner stove, sink, slim tower fridge and optional oven.
- Dinette on double floor, with heating and optional Isofix.
- New lighting and garage design.
- Truma heating.
- · Factory-fitted accessories options.

**LENGTH** 5999 - 6990 mm

**WIDTH** 2120 mm

**HEIGHT** 2750 - 2780 mm **WEIGHT** 3300 - 3500 kg

**ENGINE** 2,2 120 / 140 / 165 HP

- Adria 'Comprex' body construction, with white body.
- New exclusive Sky-roof panoramic window and Sky-lounge.
- · Sandy Brown interior design with choice of textiles.
- New Smart kitchen with 3 burner stove, sink and slim tower fridge.
- Dinette on double floor, with heating and optional Isofix.
- · New lighting and garage design.
- Truma heating.
- · Factory-fitted accessories options.