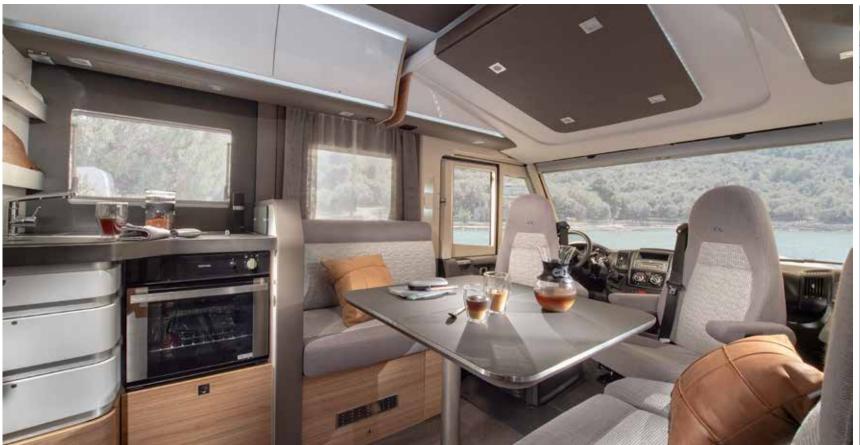

# Freedom to express yourself.

Our integrated, Sonic motorhomes, offer the freedom not just to travel but to express yourself. Luxury tourers with high levels of specification, style, and practicality. New comfort with new mattresses, seating and lighting design. Available in Supreme. Plus and Axess models, on the Fiat Ducato, with up-to 15 layouts, sleeping up-to 5 people.

SONIC SUPREME

**SONIC PLUS** 

SONIC AXESS

SONIC

Sonic, a motorhome designed around the way you use it, with a purity of line, form and function. A harmonious, uncluttered design where everything is just 'right', where space is uncompromised and you have all the features you need in the right place and a perfect interior ambiance day or night.

## 8 . SEITZ S4 FRAMED WINDOWS.

I. Comfortable living room with new seating and lighting.

II . Contemporary interior design with choice of textiles and soft furnishings.

III . Large dinette with adjustable table and Isofix.

IV . Multi-media wall and touch-screen control with TV holder (22-28").

V . Light-frame electricallyoperated front lift-down bed.

VI . New window lining in dinette (Supreme and Plus models).

VII . Concave design deep overhead cupboards.