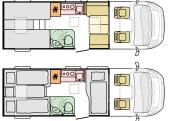

#### Layouts

| ### |               |
|-----|---------------|
|     |               |
| ### |               |
| ### | $\overline{}$ |
|     |               |

700 DC

L (mm) **6990** 

SONIC PLUS

600 SC

4 2 4 8

600 SL

L (mm) **6990** 

W (mm) 2320

L (mm) **7520** 

700 SC

4 2 4 6

L (mm) **7520** 

W (mm) 2320

700 SL

L (mm) **7520** 

#### Key data

L (mm) 8800

W (mm) 2320

810 SL

4+1 222 4

**LENGTH** 7520 - 8800 mm

**WIDTH** 2320 mm **HEIGHT** 2960 - 2980 mm

**WEIGHT** 3500 - 5000 kg