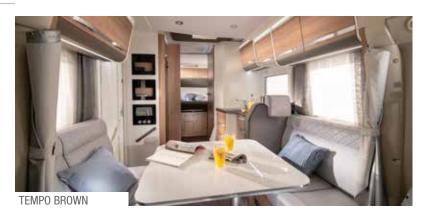

## 8 . SEITZ S4 FRAMED WINDOWS.

I. Comfortable living room with new seating and lighting.

II . Contemporary interior design with choice of textiles and soft furnishings.

III . Large dinette with adjustable table and Isofix.

IV . Multi-media wall and touch-screen control with TV holder (22-28").

V . Light-frame electricallyoperated front lift-down bed.

VI . New window lining in dinette (Supreme and Plus models).

VII . Concave design deep overhead cupboards.

SONIC SUPREME \_ Symphony White

SONIC PLUS \_ Tempo Brown / Symphony White

SONIC AXESS \_ Tempo Brown

**Sonic Supreme.** The ultimate tourer in the range, with silver alu-metallic body and the most luxurious interior and highest specifications. Symphony White interior design with a choice of textiles and soft-furnishings.