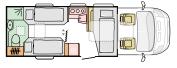

| Layouto           |                                          |                     |                                          |                      |                                          |                                 |                                          |                                         |                                          |
|-------------------|------------------------------------------|---------------------|------------------------------------------|----------------------|------------------------------------------|---------------------------------|------------------------------------------|-----------------------------------------|------------------------------------------|
| 670 DC            | L (mm) <b>7503</b><br>W (mm) <b>2299</b> | 670 DL<br>4+1 🔄 4 🖺 | L (mm) <b>7503</b><br>W (mm) <b>2299</b> | 670 SC<br>5 💆 5 🖺    | L (mm) <b>7503</b><br>W (mm) <b>2299</b> | 670 SL<br>5 <sup>+1</sup> 🛱 5 🖹 | L (mm) <b>7503</b><br>W (mm) <b>2299</b> | 670 SLT 5 💢 5 🖹                         | L (mm) <b>7503</b><br>W (mm) <b>2299</b> |
|                   |                                          |                     |                                          |                      |                                          | # # 0                           |                                          |                                         |                                          |
|                   |                                          |                     |                                          |                      |                                          |                                 |                                          |                                         |                                          |
| 520 ST<br>4 🖾 4 🖺 | L (mm) <b>5969</b><br>W (mm) <b>2299</b> | 600 DT<br>4 🖂 4 🖺   | L (mm) <b>6990</b><br>W (mm) <b>2299</b> | 600 SC<br>4 🖾 4*/5 🖹 | L (mm) <b>6999</b><br>W (mm) <b>2299</b> | 600 SL<br>4+1 🔯 4 🖺             | L (mm) <b>6990</b><br>W (mm) <b>2299</b> | 600 SP<br>5 ﷺ 5 ً €                     | L (mm) <b>6990</b><br>W (mm) <b>2299</b> |
| #                 |                                          | 0                   |                                          |                      |                                          |                                 |                                          | # 0                                     |                                          |
| * only Axess      |                                          |                     |                                          | * Axess              |                                          |                                 |                                          | # • • • • • • • • • • • • • • • • • • • |                                          |
| 670 DC<br>4 🖂 4 🖺 | L (mm) <b>7503</b><br>W (mm) <b>2299</b> | 670 DL<br>4+1 2 4 8 | L (mm) <b>7503</b><br>W (mm) <b>2299</b> | 670 SC 5 5 5         | L (mm) <b>7503</b><br>W (mm) <b>2299</b> | 670 SL<br>5 <sup>+1</sup> 🖂 5 🖁 | L (mm) <b>7383</b><br>W (mm) <b>2299</b> | 670 SLT 5 5 5                           | L (mm) <b>7503</b><br>W (mm) <b>2299</b> |
|                   |                                          |                     |                                          |                      |                                          | # 0                             |                                          | 0                                       |                                          |
|                   |                                          |                     |                                          |                      |                                          |                                 |                                          |                                         |                                          |