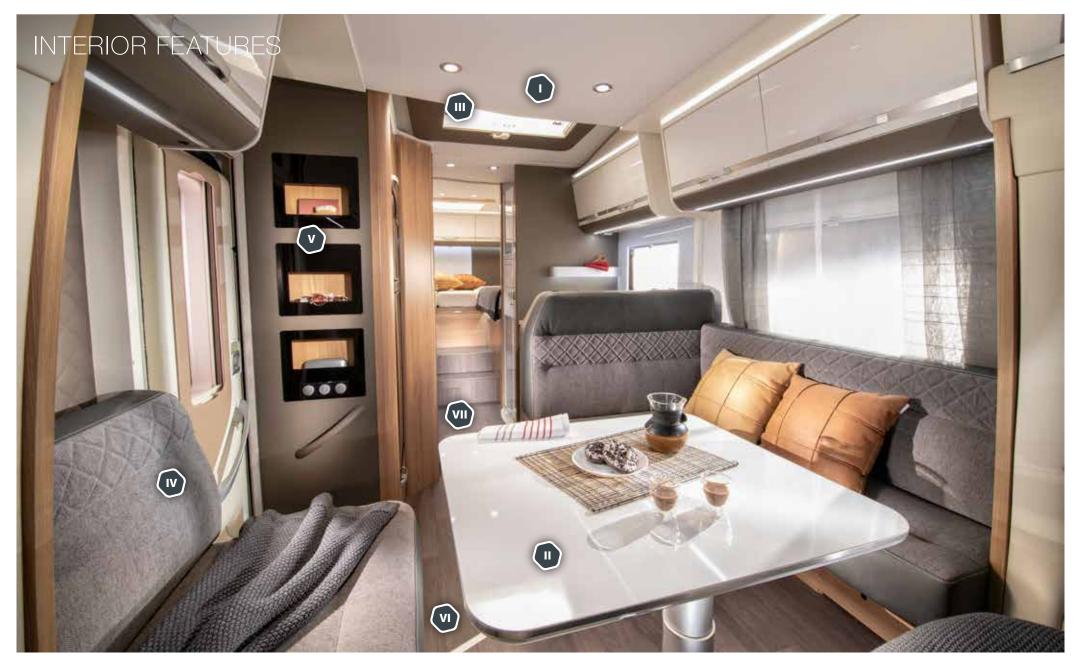

### 1 | LIVING

Contemporary interior design and a wide choice of layouts and finishes.

## 8 . SEITZ S4 FRAMED WINDOWS.

I. Comfortable living room with new seating and lighting.

II . Contemporary interior design with choice of textiles and soft furnishings.

III . Large dinette with adjustable table and Isofix.

IV . Multi-media wall and touch-screen control with TV holder (22-28").

V . Light-frame electricallyoperated front lift-down bed.

VI . New window lining in dinette (Supreme and Plus models).

VII . Concave design deep overhead cupboards.