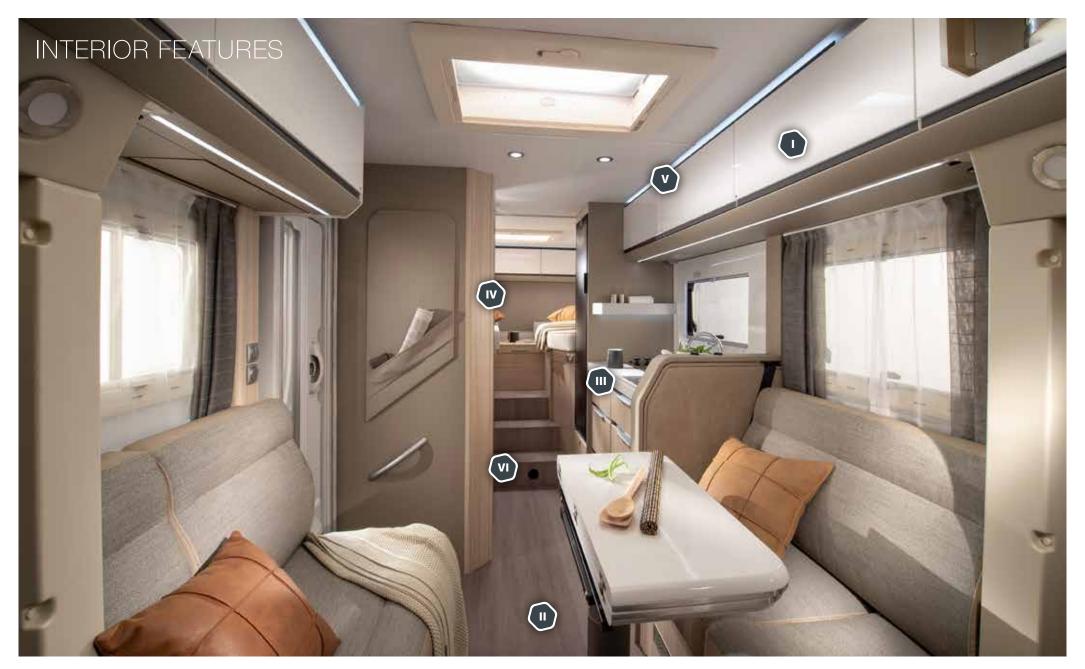

## 8 . SEITZ S4 FRAMED WINDOWS.

I. Comfortable living room with new seating and lighting.

II . Contemporary interior design with choice of textiles and soft furnishings.

III . Large dinette with adjustable table and Isofix.

IV . Multi-media wall and touch-screen control with TV holder (22-28").

V . Light-frame electricallyoperated front lift-down bed.

VI . New window lining in dinette (Supreme and Plus models).

VII . Concave design deep overhead cupboards.