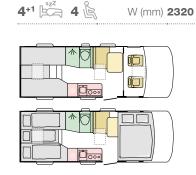

#### Layouts

| ### |               |
|-----|---------------|
|     |               |
| ### |               |
| ### | $\overline{}$ |
|     |               |

700 DC

L (mm) **6990** 

SONIC PLUS

600 SC

4 2 4 8

600 SL

L (mm) **6990** 

W (mm) 2320

L (mm) **7520** 

700 SC

4 2 4 6

L (mm) **7520** 

W (mm) 2320