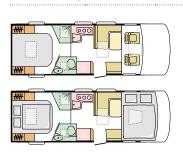

| 600 <b>DP</b> | L (mm) <b>6990</b> | 670 SL              | L (mm) <b>7360</b> | 670 SP  | L (mm) <b>7320</b> |
|---------------|--------------------|---------------------|--------------------|---------|--------------------|
| 6 6 6         | W (mm) <b>2299</b> | 5 <sup>+1</sup> 5 6 | W (mm) <b>2299</b> | 6 🛱 5 🖟 | W (mm) <b>2299</b> |
|               |                    |                     |                    |         |                    |
|               |                    | #                   |                    | #       |                    |

L (mm) **7299** 

W (mm) 2299

670 DK

7 km 6 kg

670 SL

L (mm) **7320** 

W (mm) 2299

670 SP

6 km 5 kg

L (mm) **7360** 

W (mm) 2299