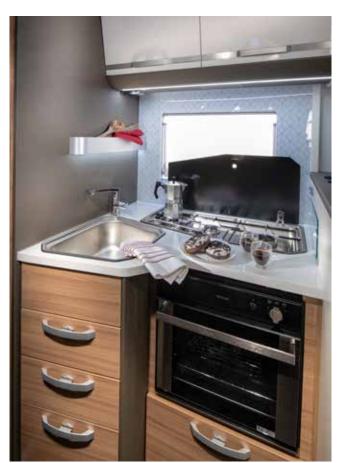

## 2 | KITCHENS

Intelligently-designed kitchens with style and functionality, matched with the best appliances.

Open Salon Shorter layouts L-Dinette

Our kitchens are ergonomically designed with everything in the right place and the best appliances.

A wide choice of layouts and bed formats, all with easy to access beds with optimised dimensions and with new, more comfortable mattresses.