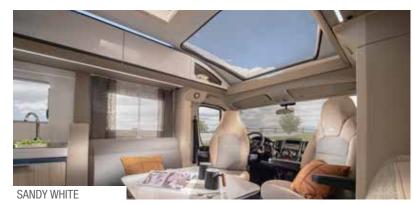

# New Compact 2020. Go anywhere!

The new Compact, with slim-fit and short length dimensions for an agile motorhome, which can reach more places. New Supreme models with 'silver' body and exclusive new Sky-roof and Sky-lounge. All models with contemporary new interiors, high levels of specification, comfort and practicality. Available in new Supreme, Plus and Axess models with up-to 9 layouts, sleeping up-to 3 people.

COMPACT PLUS

COMPACT AXESS

COMPACT

Compact, the perfect motorhome for up-to three people. Easy to use, can go almost anywhere, with outstanding comfort and practicality. Available in new Supreme and Plus models on the Fiat Ducato and new Axess models, on Citroen Jumper, each with a choice of layouts and equipment.

### EXTERIOR FEATURES

- 1 . **ADRIA 'COMPREX'** body construction.
- 2 . **NEW DESIGN** aerodynamic cap with exclusive Sky-roof panoramic window.
- 3 . **'SILVER' BODY** (Supreme) or White body (Plus and Axess).
- 4 . **DYNAMIC REAR WALL** design with new LED lights.
- 5 . **SLIM-FIT EXTERIOR** with body width 2,12 m.
- 6 . **EASY ACCESS,** new garage design with power and new storage solutions.
- 7. AUTOMOTIVE SIDE skirts.

360° WALKTHROUGH

Step inside Compact, take a 360° Walkthrough on www.adria-mobil.com

I. New Sandy White or Sandy Brown interior design with choice of soft furnishings.

II . Dinette on double floor, with heating and optional Isofix.