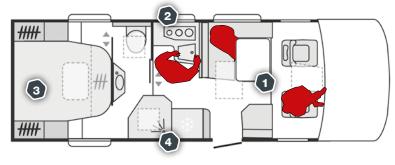

### 1 | LIVING

Contemporary interior design and a wide choice of layouts and finishes.

## 2 | KITCHENS

Intelligently-designed kitchens with style and functionality, matched with the best appliances.

## 3 | BEDROOMS

A wide range of bed formats and new bedroom layouts with choices of wall linings.

## 4 | BATHROOMS

A wide choice of bathroom solutions, including en-suite, & new swivelling door format.

## 5 | STORAGE

New garage design and optimized storage throughout.