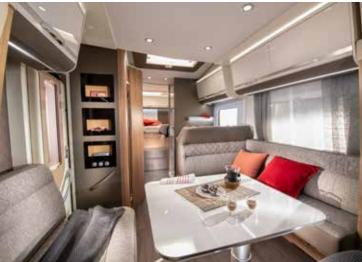

# More style. More versatile.

Our sleek and capable crossover motorhome range, Matrix, offers so much style and versatility. Setting the benchmark for the category, with high levels of specification, comfort and practicality. Available in Supreme, Plus and Axess models, with up-to 16 layouts, sleeping up-to 6 people.

**MATRIX PLUS** 

MATRIX AXESS

Matrix a motorhome designed to meet all your needs, with an unbeatable combination of style and versatility, in a wide choice of layouts and equipment levels, sleeping up-to 6 people.

I . Light-frame electrically operated front lift-down bed.

II . Large dinette with Isofix and up-to 5 homologated seats.

III . Panoramic and roof windows and new lighter color ceiling.

**IV** . Contemporary interior design with choice of textiles and soft furnishings.

V . Multi-media wall and touch screen control panel.

VI . Double floor in dinette with heating and storage solution.

VII . Choice of Truma, Alde and Webasto heating.

MATRIX SUPREME / PLUS \_ Symphony White