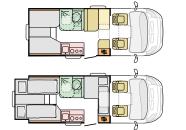

| Layouto           |                                          |                     |                                          |                      |                                          |                                 |                                          |                                         |                                          |
|-------------------|------------------------------------------|---------------------|------------------------------------------|----------------------|------------------------------------------|---------------------------------|------------------------------------------|-----------------------------------------|------------------------------------------|
| 670 DC            | L (mm) <b>7503</b><br>W (mm) <b>2299</b> | 670 DL<br>4+1 🔄 4 🖺 | L (mm) <b>7503</b><br>W (mm) <b>2299</b> | 670 SC<br>5 💆 5 🖺    | L (mm) <b>7503</b><br>W (mm) <b>2299</b> | 670 SL<br>5 <sup>+1</sup> 🛱 5 🖹 | L (mm) <b>7503</b><br>W (mm) <b>2299</b> | 670 SLT 5 💢 5 🖹                         | L (mm) <b>7503</b><br>W (mm) <b>2299</b> |
|                   |                                          |                     |                                          |                      |                                          | # # 0                           |                                          |                                         |                                          |
|                   |                                          |                     |                                          |                      |                                          |                                 |                                          |                                         |                                          |
| 520 ST<br>4 🖾 4 🖺 | L (mm) <b>5969</b><br>W (mm) <b>2299</b> | 600 DT<br>4 🖂 4 🖺   | L (mm) <b>6990</b><br>W (mm) <b>2299</b> | 600 SC<br>4 🖾 4*/5 🖹 | L (mm) <b>6999</b><br>W (mm) <b>2299</b> | 600 SL<br>4+1 🔯 4 🖺             | L (mm) <b>6990</b><br>W (mm) <b>2299</b> | 600 SP<br>5 ﷺ 5 ً €                     | L (mm) <b>6990</b><br>W (mm) <b>2299</b> |
| #                 |                                          | 0                   |                                          |                      |                                          |                                 |                                          | # 0                                     |                                          |
| * only Axess      |                                          |                     |                                          | * Axess              |                                          |                                 |                                          | # • • • • • • • • • • • • • • • • • • • |                                          |
| 670 DC<br>4 🖂 4 🖺 | L (mm) <b>7503</b><br>W (mm) <b>2299</b> | 670 DL<br>4+1 2 4 8 | L (mm) <b>7503</b><br>W (mm) <b>2299</b> | 670 SC 5 5 5         | L (mm) <b>7503</b><br>W (mm) <b>2299</b> | 670 SL<br>5 <sup>+1</sup> 🖂 5 🖁 | L (mm) <b>7383</b><br>W (mm) <b>2299</b> | 670 SLT 5 5 5                           | L (mm) <b>7503</b><br>W (mm) <b>2299</b> |
|                   |                                          |                     |                                          |                      |                                          | # 0                             |                                          | 0                                       |                                          |
|                   |                                          |                     |                                          |                      |                                          |                                 |                                          |                                         |                                          |

\* only Plus