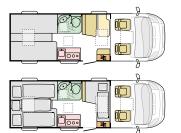

| Layouto           |                                          |                     |                                          |                      |                                          |                                 |                                          |                                         |                                          |
|-------------------|------------------------------------------|---------------------|------------------------------------------|----------------------|------------------------------------------|---------------------------------|------------------------------------------|-----------------------------------------|------------------------------------------|
| 670 DC            | L (mm) <b>7503</b><br>W (mm) <b>2299</b> | 670 DL<br>4+1 🔄 4 🖺 | L (mm) <b>7503</b><br>W (mm) <b>2299</b> | 670 SC<br>5 💆 5 🖺    | L (mm) <b>7503</b><br>W (mm) <b>2299</b> | 670 SL<br>5 <sup>+1</sup> 🛱 5 🖹 | L (mm) <b>7503</b><br>W (mm) <b>2299</b> | 670 SLT 5 💢 5 🖹                         | L (mm) <b>7503</b><br>W (mm) <b>2299</b> |
|                   |                                          |                     |                                          |                      |                                          | # # 0                           |                                          |                                         |                                          |
|                   |                                          |                     |                                          |                      |                                          |                                 |                                          |                                         |                                          |
| 520 ST<br>4 🖾 4 🖺 | L (mm) <b>5969</b><br>W (mm) <b>2299</b> | 600 DT<br>4 🖂 4 🖺   | L (mm) <b>6990</b><br>W (mm) <b>2299</b> | 600 SC<br>4 🖾 4*/5 🖹 | L (mm) <b>6999</b><br>W (mm) <b>2299</b> | 600 SL<br>4+1 🔯 4 🖺             | L (mm) <b>6990</b><br>W (mm) <b>2299</b> | 600 SP<br>5 ﷺ 5 ً €                     | L (mm) <b>6990</b><br>W (mm) <b>2299</b> |
| #                 |                                          | 0                   |                                          |                      |                                          |                                 |                                          | # 0                                     |                                          |
| * only Axess      |                                          |                     |                                          | * Axess              |                                          |                                 |                                          | # • • • • • • • • • • • • • • • • • • • |                                          |
| 670 DC<br>4 🖂 4 🖺 | L (mm) <b>7503</b><br>W (mm) <b>2299</b> | 670 DL<br>4+1 2 4 8 | L (mm) <b>7503</b><br>W (mm) <b>2299</b> | 670 SC 5 5 5         | L (mm) <b>7503</b><br>W (mm) <b>2299</b> | 670 SL<br>5 <sup>+1</sup> 🖂 5 🖁 | L (mm) <b>7383</b><br>W (mm) <b>2299</b> | 670 SLT 5 5 5                           | L (mm) <b>7503</b><br>W (mm) <b>2299</b> |
|                   |                                          |                     |                                          |                      |                                          | # 0                             |                                          | 0                                       |                                          |
|                   |                                          |                     |                                          |                      |                                          |                                 |                                          |                                         |                                          |

\* only Plus