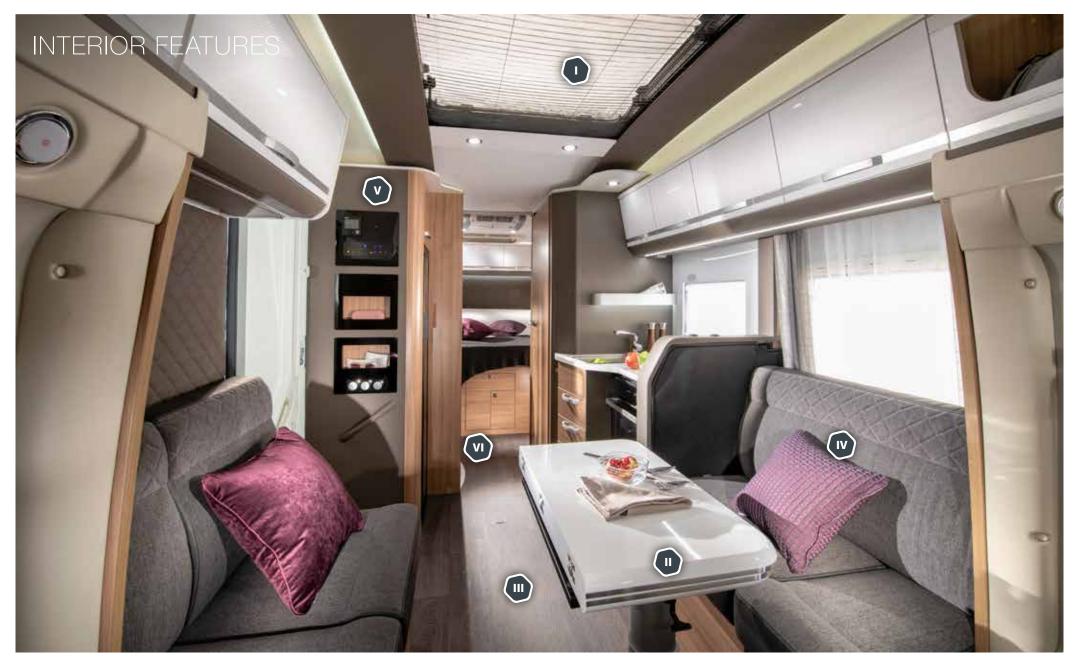

I . Exclusive Sky-lounge and Sky-roof with integrated screening and ventilation.

II . Large dinette with Isofix and up-to 5 homologated seats.

III . Double floor with single level throughout and integrated storage.

**IV** . Contemporary interior design with choice of textiles and soft furnishings.

V . Multi-media wall and touch screen control panel.

VI. Choice of Truma, Alde and Webasto heating.

CORAL SUPREME / PLUS \_ Symphony White