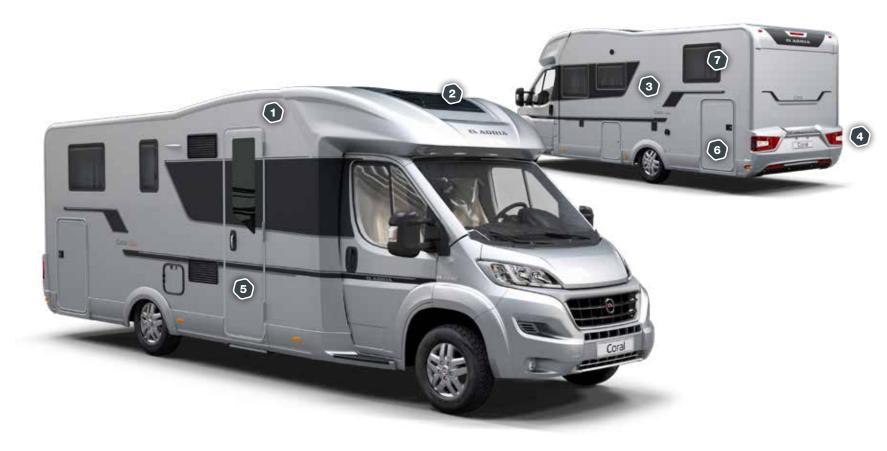

## EXTERIOR FEATURES

- 1 . 'ADRIA COMPREX' body construction.
- 2 . **SKY-LINE** exterior design with exclusive Sky-roof.
- 3 . Choice of **BODY COLOURS** (silver on Supreme, white on Plus and Axess).
- 4 . **NEW REAR LED** lights (on Supreme).
- 5. WIDE 600 mm ENTRANCE DOOR.
- 6 . **EASY ACCESS,** new garage design with power and new storage solutions.
- 7 . **SEITZ S4** framed windows.