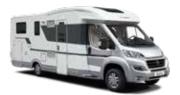

# Blue-sky thinking.

The Coral, with its sky-line exterior profile, exclusive Sky-roof and Sky-lounge are the result of blue-sky thinking in designing a semi-integrated motorhome. Luxury motorhomes delivering 'atrium-style living' for couples, with high levels of specification, comfort and practicality. Available in Supreme, Plus and Axess models, with up-to 16 layouts, sleeping up-to 6 people.

**CORAL PLUS** 

CORAL AXESS

CORAL

Coral, a motorhome designed around the exclusive Sky-roof and Sky-lounge, providing perfect comfort and practicality to in a wide choice of layouts and equipment levels, with layouts sleeping up-to 6 people.