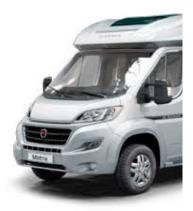

# More style. More versatile.

Our sleek and capable crossover motorhome range, Matrix, offers so much style and versatility. Setting the benchmark for the category, with high levels of specification, comfort and practicality. Available in Supreme, Plus and Axess models, with up-to 16 layouts, sleeping up-to 6 people.

**MATRIX PLUS** 

MATRIX AXESS

Matrix a motorhome designed to meet all your needs, with an unbeatable combination of style and versatility, in a wide choice of layouts and equipment levels, sleeping up-to 6 people.

## EXTERIOR FEATURES

- 1 . ADRIA 'COMPREX' body construction.
- 2 . **AERO-DYNAMIC** exterior profile with panoramic roof window.
- 3 . DYNAMIC REAR WALL with new LED lights (on Supreme).
- 4. CHOICE OF BODY **COLOURS** (silver on Supreme, white on Plus and Axess).
- **5. AUTOMOTIVE SIDE-SKIRT** with optional cabin step.
- 6 .WIDE 600 mm ENTRANCE door.
- 7 . **EASY ACCESS,** new garage design with lights power and new storage solutions.
- 8 . NEW SEITZ S4 framed windows.