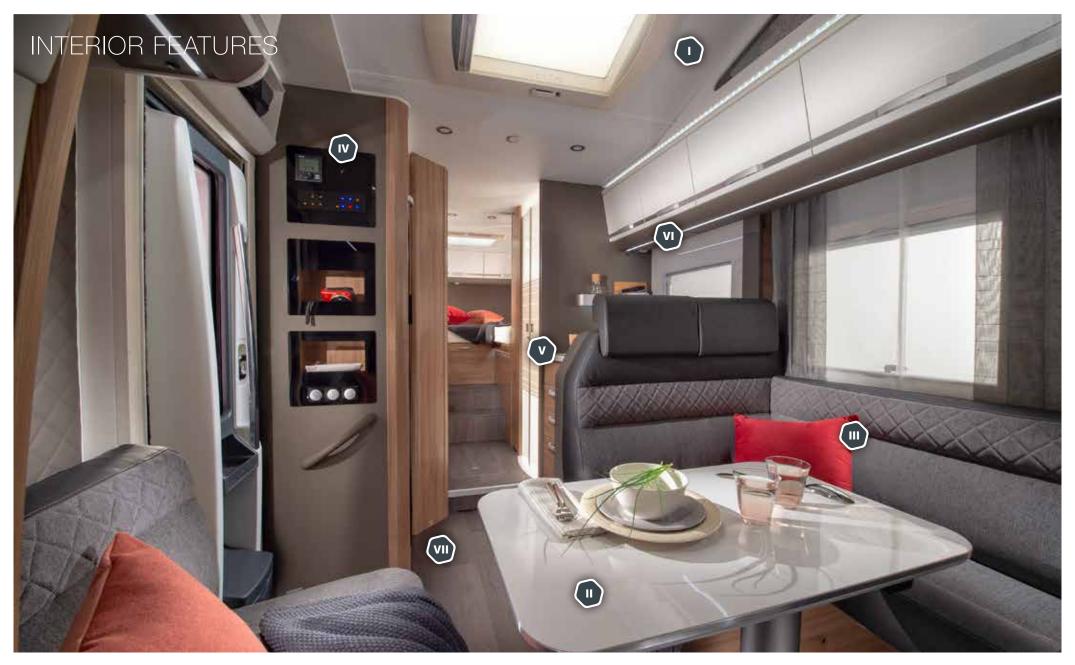

I . Light frame front lift-down bed, with panoramic window.

II . Large dinette with up-to 7 homologated seats and optional Isofix.

III . Contemporary interior design with choice of textiles and soft furnishings.

IV . Multi-media wall and touch screen control panel.

V . Smart kitchen with slim tower fridge and all functionalities.

VI . Spacious interior with new lighting and storage solutions throughout.

VII . Choice of Truma or Alde heating.