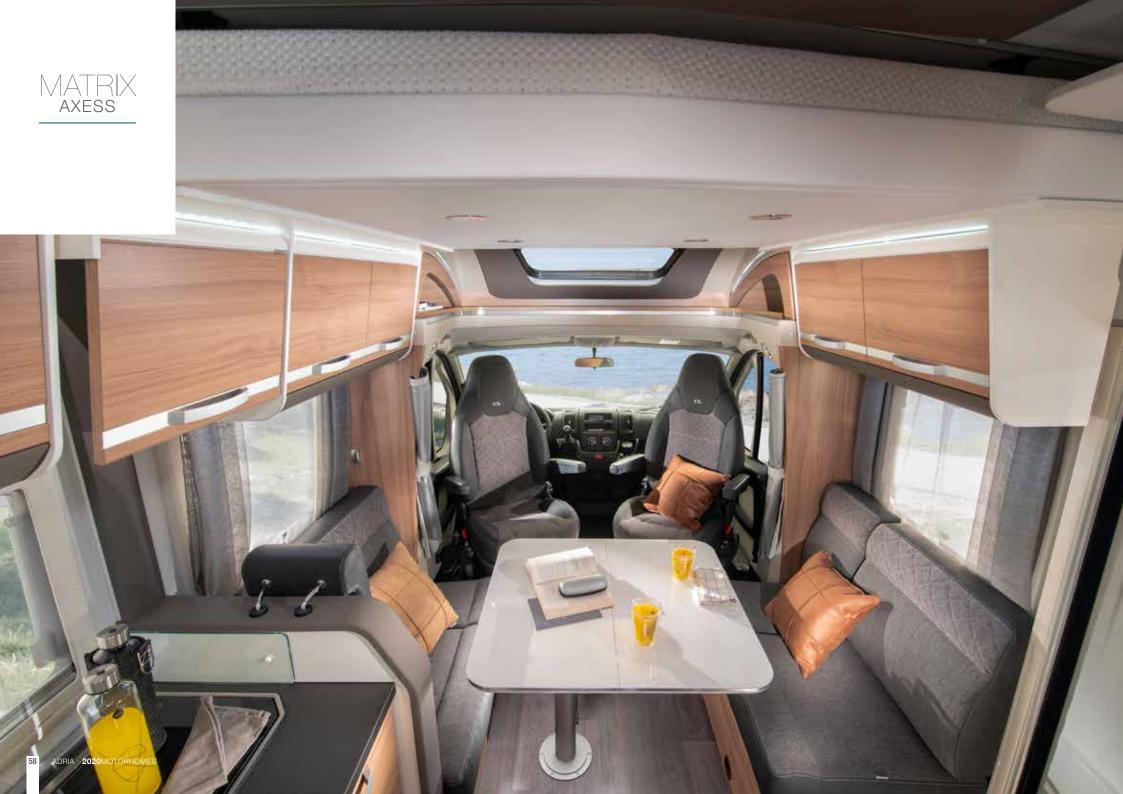

# More style. More versatile.

Our sleek and capable crossover motorhome range, Matrix, offers so much style and versatility. Setting the benchmark for the category, with high levels of specification, comfort and practicality. Available in Supreme, Plus and Axess models, with up-to 16 layouts, sleeping up-to 6 people.

**MATRIX PLUS** 

MATRIX AXESS

Matrix a motorhome designed to meet all your needs, with an unbeatable combination of style and versatility, in a wide choice of layouts and equipment levels, sleeping up-to 6 people.

## EXTERIOR FEATURES

- 1 . ADRIA 'COMPREX' body construction.
- 2 . **AERO-DYNAMIC** exterior profile with panoramic roof window.
- 3 . DYNAMIC REAR WALL with new LED lights (on Supreme).
- 4. CHOICE OF BODY **COLOURS** (silver on Supreme, white on Plus and Axess).
- **5. AUTOMOTIVE SIDE-SKIRT** with optional cabin step.
- 6 .WIDE 600 mm ENTRANCE door.
- 7 . **EASY ACCESS,** new garage design with lights power and new storage solutions.
- 8 . NEW SEITZ S4 framed windows.

I . Light-frame electrically operated front lift-down bed.

II . Large dinette with Isofix and up-to 5 homologated seats.

III . Panoramic and roof windows and new lighter color ceiling.

**IV** . Contemporary interior design with choice of textiles and soft furnishings.

V . Multi-media wall and touch screen control panel.

VI . Double floor in dinette with heating and storage solution.

VII . Choice of Truma, Alde and Webasto heating.

MATRIX SUPREME / PLUS \_ Symphony White