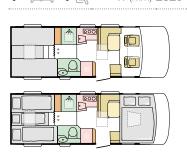

## NEW TRENDS, NEW LAYOUTS

With each new season, we offer new layouts. The widest choice, something for everyone, from our best-selling Open Salon and Classical L-dinette layouts to the latest trend, new Short layouts.

Open Salon Shorter layouts L-Dinette

Our kitchens are ergonomically designed with everything in the right place and the best appliances.

A wide choice of layouts and bed formats, all with easy to access beds with optimised dimensions and with new, more comfortable mattresses.