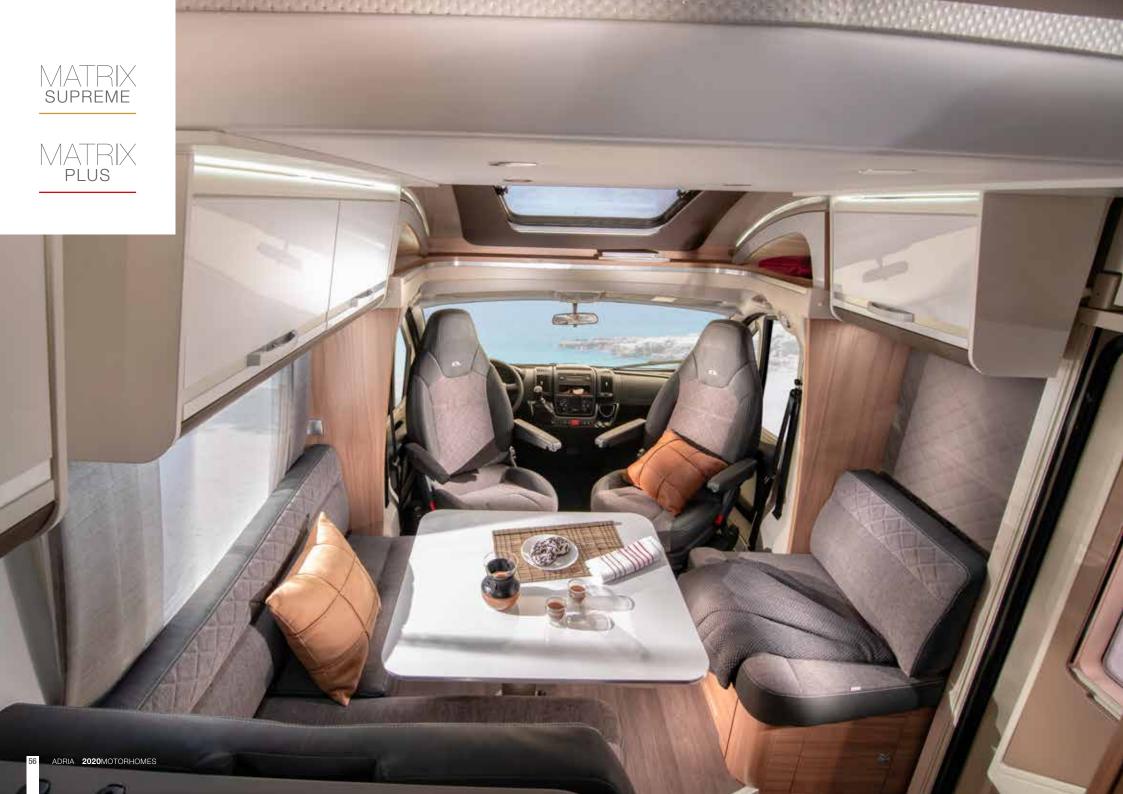

# More style. More versatile.

Our sleek and capable crossover motorhome range, Matrix, offers so much style and versatility. Setting the benchmark for the category, with high levels of specification, comfort and practicality. Available in Supreme, Plus and Axess models, with up-to 16 layouts, sleeping up-to 6 people.

**MATRIX PLUS** 

MATRIX AXESS

Matrix a motorhome designed to meet all your needs, with an unbeatable combination of style and versatility, in a wide choice of layouts and equipment levels, sleeping up-to 6 people.

## EXTERIOR FEATURES

- 1 . ADRIA 'COMPREX' body construction.
- 2 . **AERO-DYNAMIC** exterior profile with panoramic roof window.
- 3 . DYNAMIC REAR WALL with new LED lights (on Supreme).
- 4. CHOICE OF BODY **COLOURS** (silver on Supreme, white on Plus and Axess).
- **5. AUTOMOTIVE SIDE-SKIRT** with optional cabin step.
- 6 .WIDE 600 mm ENTRANCE door.
- 7 . **EASY ACCESS,** new garage design with lights power and new storage solutions.
- 8 . NEW SEITZ S4 framed windows.

I . Light-frame electrically operated front lift-down bed.

II . Large dinette with Isofix and up-to 5 homologated seats.

III . Panoramic and roof windows and new lighter color ceiling.

**IV** . Contemporary interior design with choice of textiles and soft furnishings.

V . Multi-media wall and touch screen control panel.

VI . Double floor in dinette with heating and storage solution.

VII . Choice of Truma, Alde and Webasto heating.

MATRIX SUPREME / PLUS \_ Symphony White