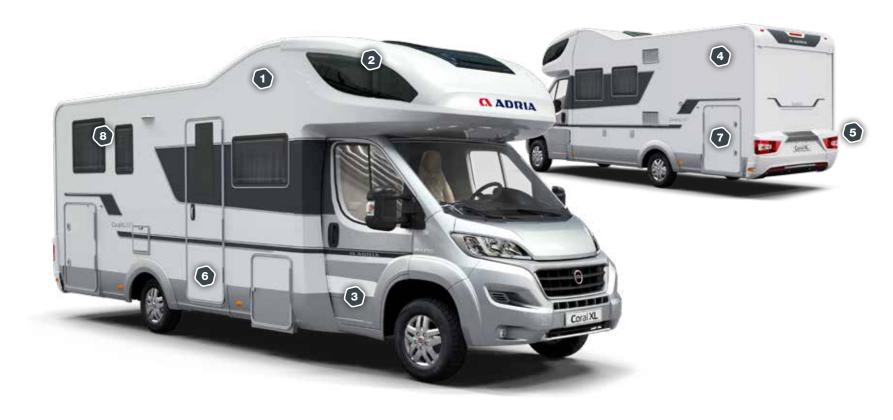

### EXTERIOR FEATURES

- 1 . **ADRIA 'COMPREX'** body construction.
- 2 . **LARGE OVER-CAB** profile with panoramic roof window.
- 3 . **AUTOMOTIVE SIDE-SKIRT** with optional cabin step.
- 4 . WHITE BODY with choice of CABIN EXTERIOR COLOUR.
- 5 . **DYNAMIC REAR WALL** design with new rear LED lights.
- 6 . **WIDE 600 mm ENTRANCE** door and two side windows.
- 7 . **EASY ACCESS,** new garage design with power and new storage solutions.
- 8 . **SEITZ S4** framed windows.

I . Light frame front lift-down bed, with panoramic window.

II . Large dinette with up-to 7 homologated seats and optional Isofix.

III . Contemporary interior design with choice of textiles and soft furnishings.

IV . Multi-media wall and touch screen control panel.

V . Smart kitchen with slim tower fridge and all functionalities.

VI . Spacious interior with new lighting and storage solutions throughout.

VII . Choice of Truma or Alde heating.