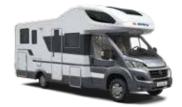

# Blue-sky thinking.

The Coral, with its sky-line exterior profile, exclusive Sky-roof and Sky-lounge are the result of blue-sky thinking in designing a semi-integrated motorhome. Luxury motorhomes delivering 'atrium-style living' for couples, with high levels of specification, comfort and practicality. Available in Supreme, Plus and Axess models, with up-to 16 layouts, sleeping up-to 6 people.

**CORAL PLUS** 

CORAL AXESS

CORAL

Coral, a motorhome designed around the exclusive Sky-roof and Sky-lounge, providing perfect comfort and practicality to in a wide choice of layouts and equipment levels, with layouts sleeping up-to 6 people.