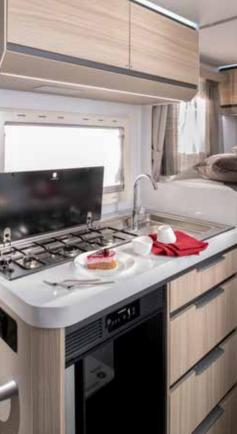

## 2 | KITCHENS

Intelligently-designed kitchens with style and functionality, matched with the best appliances.

Open Salon Shorter layouts L-Dinette

Our kitchens are ergonomically designed with everything in the right place and the best appliances.

A wide choice of layouts and bed formats, all with easy to access beds with optimised dimensions and with new, more comfortable mattresses.