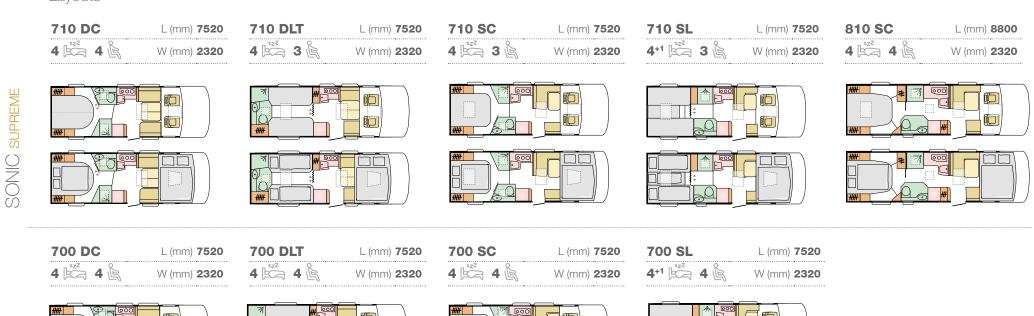

#### Layouts

| ### |               |
|-----|---------------|
|     |               |
| ### |               |
| ### | $\overline{}$ |
|     |               |

700 DC

L (mm) **6990** 

SONIC PLUS

600 SC

4 2 4 8

600 SL

L (mm) **6990** 

W (mm) 2320

L (mm) **7520** 

700 SC

4 2 4 6

L (mm) **7520** 

W (mm) 2320

700 SL

L (mm) **7520** 

#### Key data

L (mm) 8800

W (mm) 2320

810 SL

4+1 222 4

**LENGTH** 7520 - 8800 mm

**WIDTH** 2320 mm **HEIGHT** 2960 - 2980 mm

**WEIGHT** 3500 - 5000 kg