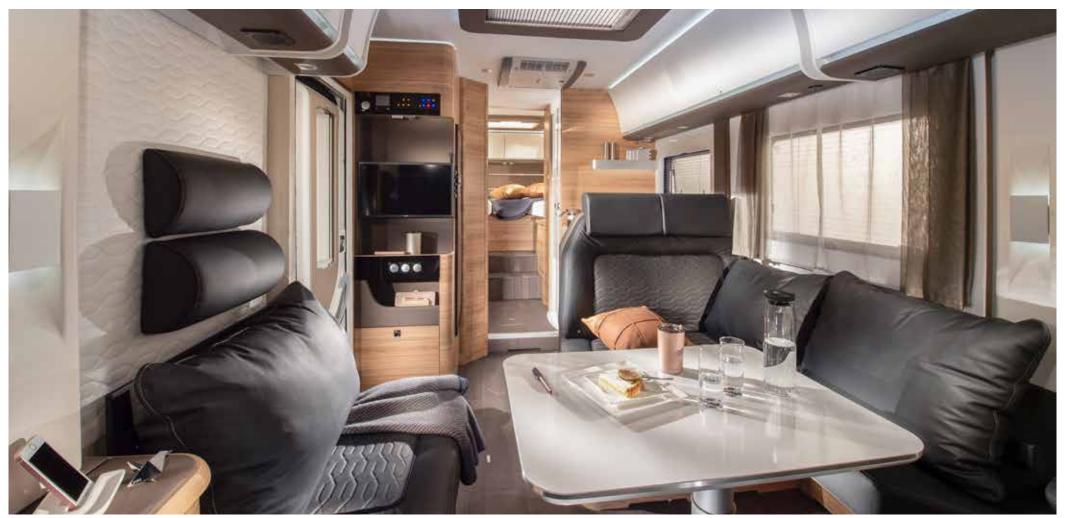

# Freedom to express yourself.

Our integrated, Sonic motorhomes, offer the freedom not just to travel but to express yourself. Luxury tourers with high levels of specification, style, and practicality. New comfort with new mattresses, seating and lighting design. Available in Supreme. Plus and Axess models, on the Fiat Ducato, with up-to 15 layouts, sleeping up-to 5 people.

SONIC SUPREME

**SONIC PLUS** 

SONIC AXESS

SONIC

Sonic, a motorhome designed around the way you use it, with a purity of line, form and function. A harmonious, uncluttered design where everything is just 'right', where space is uncompromised and you have all the features you need in the right place and a perfect interior ambiance day or night.

SONIC SUPREME \_ Symphony White

SONIC PLUS \_ Tempo Brown / Symphony White

SONIC AXESS \_ Tempo Brown

**Sonic Supreme.** The ultimate tourer in the range, with silver alu-metallic body and the most luxurious interior and highest specifications. Symphony White interior design with a choice of textiles and soft-furnishings.