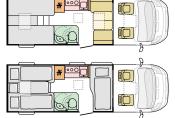

#### Layouts

| ### |               |
|-----|---------------|
|     |               |
| ### |               |
| ### | $\overline{}$ |
|     |               |

700 DC

L (mm) **6990** 

SONIC PLUS

600 SC

4 2 4 8

600 SL

L (mm) **6990** 

W (mm) 2320

L (mm) **7520** 

700 SC

4 2 4 6

L (mm) **7520** 

W (mm) 2320

700 SL

L (mm) **7520** 

#### Key data

L (mm) 8800

W (mm) 2320

810 SL

4+1 222 4

**LENGTH** 7520 - 8800 mm

**WIDTH** 2320 mm **HEIGHT** 2960 - 2980 mm

**WEIGHT** 3500 - 5000 kg