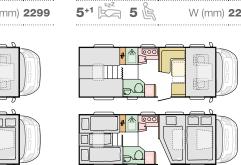

| Layouto           |                                          |                     |                                          |                      |                                          |                                 |                                          |                                         |                                          |
|-------------------|------------------------------------------|---------------------|------------------------------------------|----------------------|------------------------------------------|---------------------------------|------------------------------------------|-----------------------------------------|------------------------------------------|
| 670 DC            | L (mm) <b>7503</b><br>W (mm) <b>2299</b> | 670 DL<br>4+1 🔄 4 🖺 | L (mm) <b>7503</b><br>W (mm) <b>2299</b> | 670 SC<br>5 💆 5 🖺    | L (mm) <b>7503</b><br>W (mm) <b>2299</b> | 670 SL<br>5 <sup>+1</sup> 🛱 5 🖹 | L (mm) <b>7503</b><br>W (mm) <b>2299</b> | 670 SLT 5 💢 5 🖹                         | L (mm) <b>7503</b><br>W (mm) <b>2299</b> |
|                   |                                          |                     |                                          |                      |                                          | # # 0                           |                                          |                                         |                                          |
|                   |                                          |                     |                                          |                      |                                          |                                 |                                          |                                         |                                          |
| 520 ST<br>4 🖾 4 🖺 | L (mm) <b>5969</b><br>W (mm) <b>2299</b> | 600 DT<br>4 🖂 4 🖺   | L (mm) <b>6990</b><br>W (mm) <b>2299</b> | 600 SC<br>4 🖾 4*/5 🖹 | L (mm) <b>6999</b><br>W (mm) <b>2299</b> | 600 SL<br>4+1 🔯 4 🖺             | L (mm) <b>6990</b><br>W (mm) <b>2299</b> | 600 SP<br>5 ﷺ 5 ً €                     | L (mm) <b>6990</b><br>W (mm) <b>2299</b> |
| #                 |                                          | 0                   |                                          |                      |                                          |                                 |                                          | # 0                                     |                                          |
| * only Axess      |                                          |                     |                                          | * Axess              |                                          |                                 |                                          | # • • • • • • • • • • • • • • • • • • • |                                          |
| 670 DC<br>4 🖂 4 🖺 | L (mm) <b>7503</b><br>W (mm) <b>2299</b> | 670 DL<br>4+1 2 4 8 | L (mm) <b>7503</b><br>W (mm) <b>2299</b> | 670 SC 5 5 5         | L (mm) <b>7503</b><br>W (mm) <b>2299</b> | 670 SL<br>5 <sup>+1</sup> 🖂 5 🖁 | L (mm) <b>7383</b><br>W (mm) <b>2299</b> | 670 SLT 5 5 5                           | L (mm) <b>7503</b><br>W (mm) <b>2299</b> |
|                   |                                          |                     |                                          |                      |                                          | # 0                             |                                          | 0                                       |                                          |
|                   |                                          |                     |                                          |                      |                                          |                                 |                                          |                                         |                                          |