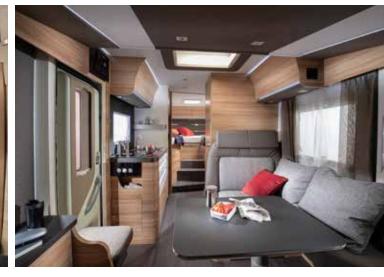

# Blue-sky thinking.

The Coral, with its sky-line exterior profile, exclusive Sky-roof and Sky-lounge are the result of blue-sky thinking in designing a semi-integrated motorhome. Luxury motorhomes delivering 'atrium-style living' for couples, with high levels of specification, comfort and practicality. Available in Supreme, Plus and Axess models, with up-to 16 layouts, sleeping up-to 6 people.

**CORAL PLUS** 

CORAL AXESS

CORAL

Coral, a motorhome designed around the exclusive Sky-roof and Sky-lounge, providing perfect comfort and practicality to in a wide choice of layouts and equipment levels, with layouts sleeping up-to 6 people.

I . Exclusive Sky-lounge and Sky-roof with integrated screening and ventilation.

II . Large dinette with Isofix and up-to 5 homologated seats.

III . Double floor with single level throughout and integrated storage.

**IV** . Contemporary interior design with choice of textiles and soft furnishings.

V . Multi-media wall and touch screen control panel.

VI. Choice of Truma, Alde and Webasto heating.

CORAL SUPREME / PLUS \_ Symphony White