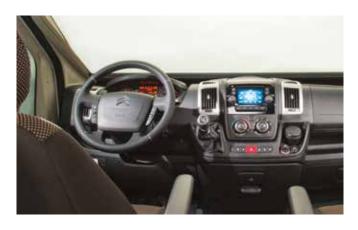

### 2. BASE VEHICLES

Perfect integration with the base vehicle, with a choice of Fiat and Citroen depending on the model you select. The latest Euro6 engines and a range of driver aids.

## CITROËN JUMPER

EURO 6.2 2,2 | **120** HP 2,2 | **140** HP 2,2 | **165** HP

All Axess level motorhomes (except Sonic) integrated with the latest Citroen Jumper base vehicle. Featuring low weight, fuel efficient new Euro6.2 engines with a choice of 120, 140 and 165 Hp, offering improved torque and performance.

- New 2.2l Blue HDi Euro6.2 engines with SCR (AdBlue) technology.
- Automotive style face in white with Citroen cabin interior with 'Captain's chairs'.
- Manual gearbox only.
- Stop & Start.
- Electronic Stability Control.
- Manual Air-conditioning.
- Electric & heated side mirrors.
- New door panels with bottle storage.

### Options include:

- Traction and Hill Descent Control.
- Full Brake Control and Speed Limiter.
- Bluetooth DAB radios, MP3 player compatible & integrated navigation.
- Front bumper and exterior styling kit.
- Range of 15 and 16 inch wheel covers and alloy wheels.
- Towing hook.
- · Rear view reversing camera.
- Parking sensors.
- Cruise control.