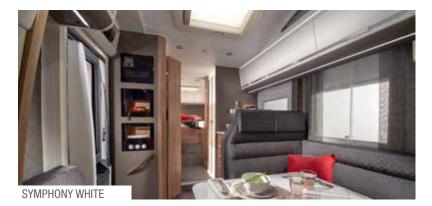

## 8 . SEITZ S4 FRAMED WINDOWS.

I. Comfortable living room with new seating and lighting.

II . Contemporary interior design with choice of textiles and soft furnishings.

III . Large dinette with adjustable table and Isofix.

IV . Multi-media wall and touch-screen control with TV holder (22-28").

V . Light-frame electricallyoperated front lift-down bed.

VI . New window lining in dinette (Supreme and Plus models).

VII . Concave design deep overhead cupboards.

SONIC SUPREME \_ Symphony White

SONIC PLUS \_ Tempo Brown / Symphony White

SONIC AXESS \_ Tempo Brown

**Sonic Supreme.** The ultimate tourer in the range, with silver alu-metallic body and the most luxurious interior and highest specifications. Symphony White interior design with a choice of textiles and soft-furnishings.