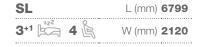

COMPACT SUPREME

COMPACT PLUS

| DL                    | L (mm) <b>6990</b> |
|-----------------------|--------------------|
| 3 <sup>+1</sup> 🔄 4 🔓 | W (mm) <b>2120</b> |
|                       | — <u>9</u>         |

SL

| SP      | L (mm) <b>5999</b> |
|---------|--------------------|
| 3 🛱 4 🛱 | W (mm) <b>2120</b> |

L (mm) **6799** 

| SLS |     | L (mm) <b>5999</b> |
|-----|-----|--------------------|
| 3 × | 4 🖺 | W (mm) <b>2120</b> |

L (mm) **6990** 

SL

| 3+1 2 4 8 | W (mm) <b>2120</b> |
|-----------|--------------------|
| # 000     |                    |
| # 000     |                    |

L (mm) **6799** 

W (mm) 2120

SP

L (mm) **5999** 

COMPACT AXESS

DL

Key data

**LENGTH** 5999 - 6999 mm

**WIDTH** 2120 mm **HEIGHT** 2750 mm WEIGHT 3500 kg

**ENGINE** 2,3 120 / 140 / 160 / 180 HP