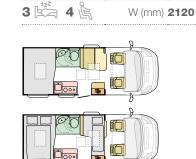

COMPACT SUPREME

COMPACT PLUS

| DL                    | L (mm) <b>6990</b> |
|-----------------------|--------------------|
| 3 <sup>+1</sup> 🔄 4 🔓 | W (mm) <b>2120</b> |
|                       | — <u>9</u>         |

SL

| SP      | L (mm) <b>5999</b> |
|---------|--------------------|
| 3 🛱 4 🛱 | W (mm) <b>2120</b> |

L (mm) **6799** 

| SLS |     | L (mm) <b>5999</b> |
|-----|-----|--------------------|
| 3 × | 4 🖺 | W (mm) <b>2120</b> |

L (mm) **6990** 

SL

| 3+1 2 4 8 | W (mm) <b>2120</b> |
|-----------|--------------------|
| # 000     |                    |
| # 000     |                    |

L (mm) **6799** 

W (mm) 2120

SP

L (mm) **5999** 

COMPACT AXESS

DL

Key data

**LENGTH** 5999 - 6999 mm

**WIDTH** 2120 mm **HEIGHT** 2750 mm WEIGHT 3500 kg

**ENGINE** 2,3 120 / 140 / 160 / 180 HP