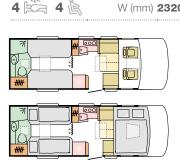

## RAL SEMI-INTEGRATED

Layouts

|                 | 670 DC 3 🔄 4 🗒       | L (mm) <b>7503</b><br>W (mm) <b>2299</b> | 670 DL<br>3+1 222 4 & | L (mm) <b>7503</b><br>W (mm) <b>2299</b> | 670 SC<br>3 🖂 5 🖹   | L (mm) <b>7503</b><br>W (mm) <b>2299</b> | 670 SL<br>3+1 222 5 & | L (mm) <b>7503</b><br>W (mm) <b>2299</b> | 670 SLT<br>3 🛱 5 🖟  | L (mm) <b>7503</b><br>W (mm) <b>2299</b> |
|-----------------|----------------------|------------------------------------------|-----------------------|------------------------------------------|---------------------|------------------------------------------|-----------------------|------------------------------------------|---------------------|------------------------------------------|
| CORAL SUPREME   |                      |                                          |                       |                                          |                     |                                          | # 100                 |                                          |                     |                                          |
| -               | 600 SL<br>3+1 22 5 8 | L (mm) <b>6990</b><br>W (mm) <b>2299</b> | 670 DC<br>3 🖾 4 🖺     | L (mm) <b>7503</b><br>W (mm) <b>2299</b> | 670 DL<br>3+1 🔄 4 🖺 | L (mm) <b>7503</b><br>W (mm) <b>2299</b> | 670 SC<br>3 🖂 5 🖔     | L (mm) <b>7503</b><br>W (mm) <b>2299</b> | 670 SL<br>3+1 🖂 5 🖹 | L (mm) <b>7503</b><br>W (mm) <b>2299</b> |
| PLUS            |                      |                                          |                       |                                          |                     |                                          | ##                    |                                          | #                   |                                          |
| CORAL           |                      |                                          |                       |                                          |                     |                                          |                       |                                          |                     |                                          |
|                 | 600 SL<br>2*1 2 4 3  | L (mm) <b>6990</b><br>W (mm) <b>2299</b> | 670 DC 3 🖾 4 🖺        | L (mm) <b>7503</b><br>W (mm) <b>2299</b> | 670 DL<br>3+1 🔄 4 🖔 | L (mm) <b>7503</b><br>W (mm) <b>2299</b> | 670 SC<br>3 🖂 5 🖟     | L (mm) <b>7503</b><br>W (mm) <b>2299</b> | 670 SL<br>3+1 🖂 5 🖁 | L (mm) <b>7503</b><br>W (mm) <b>2299</b> |
| AXESS           |                      |                                          |                       |                                          |                     |                                          | ##                    |                                          | ##                  |                                          |
| CORAL axess     |                      |                                          |                       |                                          |                     |                                          |                       |                                          |                     |                                          |
| <b>74</b> ADRIA | 2020MOTORHOMES       |                                          |                       |                                          | Number of Ber       | ths 🖔 Number of Seats                    | Kitchen Table         | Seating area                             | Wardrobe Berths     | Bathroom Floor                           |