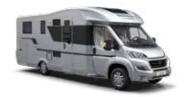

### 2. BASE VEHICLES

Perfect integration with the base vehicle, with a choice of Fiat and Citroen depending on the model you select. The latest Euro6 engines and a range of driver aids.

## CITROËN JUMPER

EURO 6.2 2,2 | **120** HP 2,2 | **140** HP 2,2 | **165** HP

All Axess level motorhomes (except Sonic) integrated with the latest Citroen Jumper base vehicle. Featuring low weight, fuel efficient new Euro6.2 engines with a choice of 120, 140 and 165 Hp, offering improved torque and performance.

We work closely with Citroen - to ensure perfect integration with the base vehicle and driving is a pleasure, with the latest, more powerful, efficient Euro 6.2 engines and advanced driver aids.