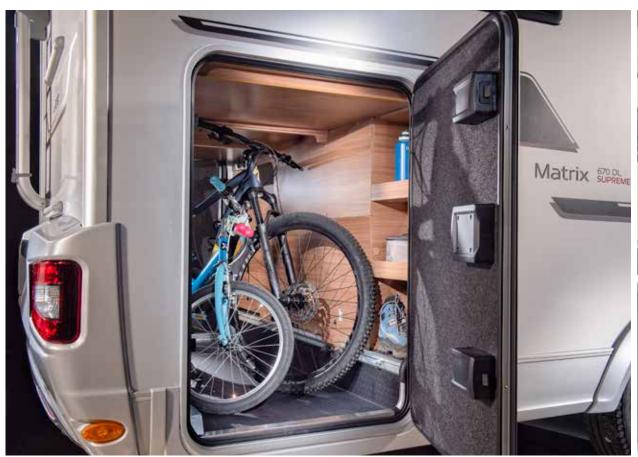

## GARAGE RENOVATION

We have renovated our garages for easier access, new lighting, more storage possibilities and other improvements.

## 7 . NEW GARAGE DESIGN

with lights, power and new storage solutions.

## EXTERIOR FEATURES

- 1 . ADRIA 'COMPREX' body construction.
- 2 . **AERO-DYNAMIC** exterior profile with panoramic roof window.
- 3 . DYNAMIC REAR WALL with new LED lights (on Supreme).
- 4. CHOICE OF BODY **COLOURS** (silver on Supreme, white on Plus and Axess).
- **5. AUTOMOTIVE SIDE-SKIRT** with optional cabin step.
- 6 .WIDE 600 mm ENTRANCE door.
- 7 . **EASY ACCESS,** new garage design with lights power and new storage solutions.
- 8 . NEW SEITZ S4 framed windows.