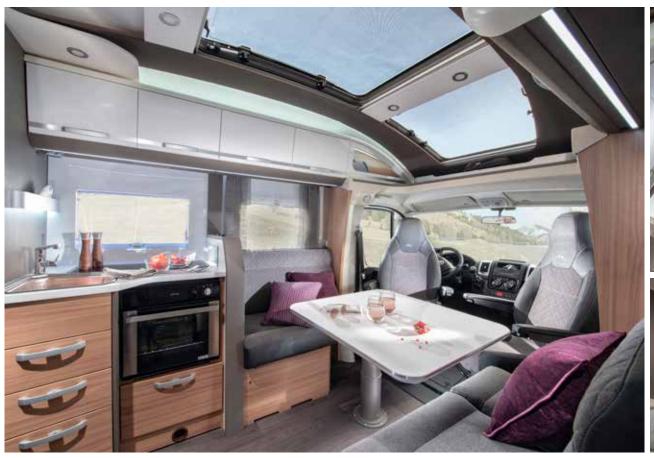

## 2 | KITCHENS

Intelligently-designed kitchens with style and functionality, matched with the best appliances.

Open Salon Shorter layouts L-Dinette

Our kitchens are ergonomically designed with everything in the right place and the best appliances.

A wide choice of layouts and bed formats, all with easy to access beds with optimised dimensions and with new, more comfortable mattresses.