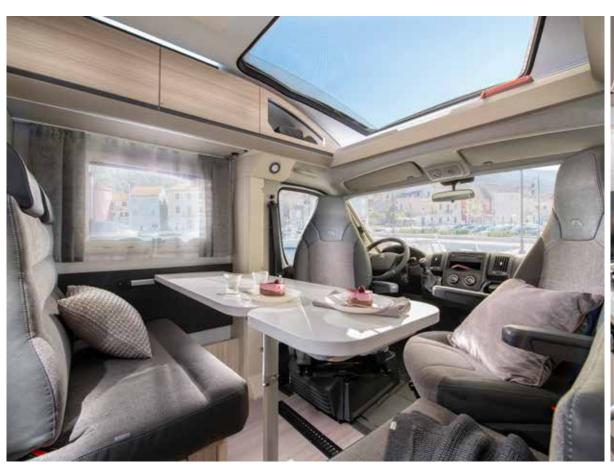

## NEW COMPACT. GO ANYWHERE!

The new Compact, with slim-fit and short length dimensions for an agile motorhome, which can reach more places. Now available in new Supreme, Plus and Axess models. All models with contemporary new interiors, high levels of specification, comfort and practicality. Supreme models with 'silver' body and exclusive new Sky-roof and Sky-lounge.

## 3 . PANORAMIC

roof window (optional in Axess).