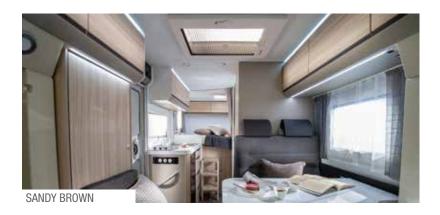

360° WALKTHROUGH

Step inside Compact, take a 360° Walkthrough on www.adria-mobil.com

I. New Sandy White or Sandy Brown interior design with choice of soft furnishings.

II . Dinette on double floor, with heating and optional Isofix.

III . New Smart kitchen with large fridge and all functionalities.

IV . New Duplex bathroom with swivel-shower wall.

V . Spacious interior with new lighting and storage solutions throughout.

VI . Truma heating.

**Compact Plus.** Well-equipped with white body and optional grey cabin. New contemporary interior and high specifications. New Sandy White or Sandy Brown interior design with a choice of textiles and soft-furnishings.

**Compact Axess.** The entry-level compact in the range, with white body, contemporary new interior and good specifications. New Sandy Brown interior design with a choice of textiles and soft-furnishings.