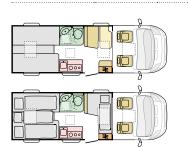

## RAL SEMI-INTEGRATED

Layouts

|                 | 670 DC 3 🔄 4 🗒       | L (mm) <b>7503</b><br>W (mm) <b>2299</b> | 670 DL<br>3+1 222 4 & | L (mm) <b>7503</b><br>W (mm) <b>2299</b> | 670 SC<br>3 🖂 5 🖹   | L (mm) <b>7503</b><br>W (mm) <b>2299</b> | 670 SL<br>3+1 222 5 & | L (mm) <b>7503</b><br>W (mm) <b>2299</b> | 670 SLT<br>3 🛱 5 🖟  | L (mm) <b>7503</b><br>W (mm) <b>2299</b> |
|-----------------|----------------------|------------------------------------------|-----------------------|------------------------------------------|---------------------|------------------------------------------|-----------------------|------------------------------------------|---------------------|------------------------------------------|
| CORAL SUPREME   |                      |                                          |                       |                                          |                     |                                          | # 100                 |                                          |                     |                                          |
| -               | 600 SL<br>3+1 22 5 8 | L (mm) <b>6990</b><br>W (mm) <b>2299</b> | 670 DC<br>3 🖾 4 🖺     | L (mm) <b>7503</b><br>W (mm) <b>2299</b> | 670 DL<br>3+1 🔄 4 🖺 | L (mm) <b>7503</b><br>W (mm) <b>2299</b> | 670 SC<br>3 🖂 5 🖔     | L (mm) <b>7503</b><br>W (mm) <b>2299</b> | 670 SL<br>3+1 🖂 5 🖹 | L (mm) <b>7503</b><br>W (mm) <b>2299</b> |
| PLUS            |                      |                                          |                       |                                          |                     |                                          | ##                    |                                          | #                   |                                          |
| CORAL           |                      |                                          |                       |                                          |                     |                                          |                       |                                          |                     |                                          |
|                 | 600 SL<br>2*1 2 4 3  | L (mm) <b>6990</b><br>W (mm) <b>2299</b> | 670 DC 3 🖾 4 🖺        | L (mm) <b>7503</b><br>W (mm) <b>2299</b> | 670 DL<br>3+1 🔄 4 🖔 | L (mm) <b>7503</b><br>W (mm) <b>2299</b> | 670 SC<br>3 🖂 5 🖟     | L (mm) <b>7503</b><br>W (mm) <b>2299</b> | 670 SL<br>3+1 🖂 5 🖁 | L (mm) <b>7503</b><br>W (mm) <b>2299</b> |
| AXESS           |                      |                                          |                       |                                          |                     |                                          | ##                    |                                          | ##                  |                                          |
| CORAL axess     |                      |                                          |                       |                                          |                     |                                          |                       |                                          |                     |                                          |
| <b>74</b> ADRIA | 2020MOTORHOMES       |                                          |                       |                                          | Number of Ber       | ths 🖔 Number of Seats                    | Kitchen Table         | Seating area                             | Wardrobe Berths     | Bathroom Floor                           |