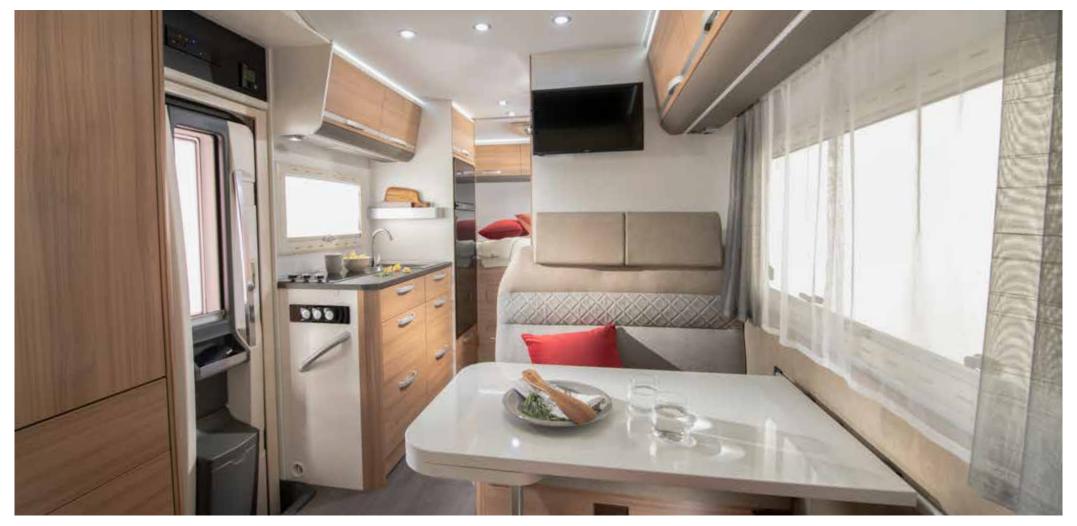

## 2 | KITCHENS

Intelligently-designed kitchens with style and functionality, matched with the best appliances.

Open Salon Shorter layouts L-Dinette

Our kitchens are ergonomically designed with everything in the right place and the best appliances.

A wide choice of layouts and bed formats, all with easy to access beds with optimised dimensions and with new, more comfortable mattresses.