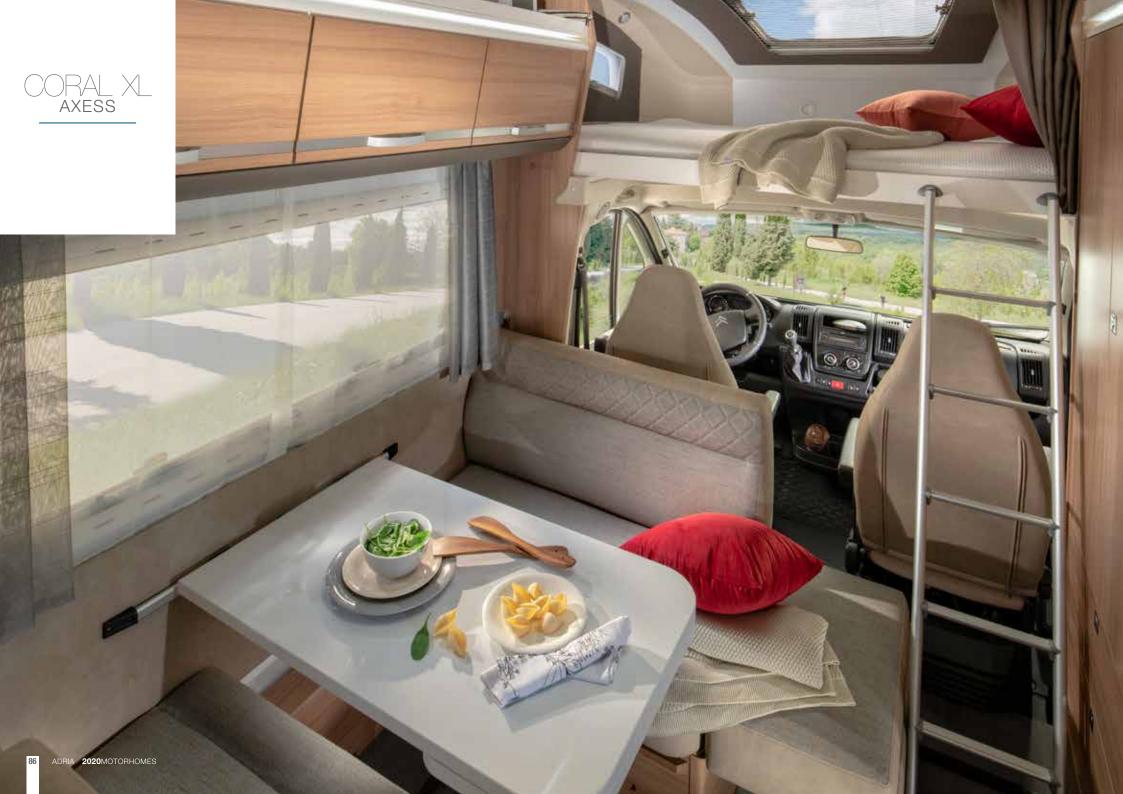

# For extra-large adventures.

The Coral XL range sets the benchmark for stylish and practical "over cab" motorhomes. Sleek lines and spacious practical interiors with up-to 7 homologated seats, making them perfect for large families and groups. Available in Plus and Axess models, with up-to 7 layouts, sleeping up-to 7 people.

**CORAL XL PLUS** 

CORAL XL AXESS

CORAL XL

Coral XL, a motorhome designed with practicality and comfort in mind, to accommodate large groups and deliver extra-large adventures. Available in Plus (Fiat Ducato) and Axess (Citroen Jumper) models with a choice of layouts and equipment levels.

### EXTERIOR FEATURES

- 1 . **ADRIA 'COMPREX'** body construction.
- 2 . **LARGE OVER-CAB** profile with panoramic roof window.
- 3 . **AUTOMOTIVE SIDE-SKIRT** with optional cabin step.
- 4 . WHITE BODY with choice of CABIN EXTERIOR COLOUR.
- 5 . **DYNAMIC REAR WALL** design with new rear LED lights.
- 6 . **WIDE 600 mm ENTRANCE** door and two side windows.
- 7 . **EASY ACCESS,** new garage design with power and new storage solutions.
- 8 . **SEITZ S4** framed windows.

I . Light frame front lift-down bed, with panoramic window.

II . Large dinette with up-to 7 homologated seats and optional Isofix.

III . Contemporary interior design with choice of textiles and soft furnishings.

IV . Multi-media wall and touch screen control panel.

V . Smart kitchen with slim tower fridge and all functionalities.

VI . Spacious interior with new lighting and storage solutions throughout.

VII . Choice of Truma or Alde heating.

CORAL XL PLUS  $\_$  Symphony White