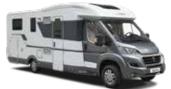

# For extra-large adventures.

The Coral XL range sets the benchmark for stylish and practical "over cab" motorhomes. Sleek lines and spacious practical interiors with up-to 7 homologated seats, making them perfect for large families and groups. Available in Plus and Axess models, with up-to 7 layouts, sleeping up-to 7 people.

**CORAL XL PLUS** 

CORAL XL AXESS

CORAL XL

Coral XL, a motorhome designed with practicality and comfort in mind, to accommodate large groups and deliver extra-large adventures. Available in Plus (Fiat Ducato) and Axess (Citroen Jumper) models with a choice of layouts and equipment levels.