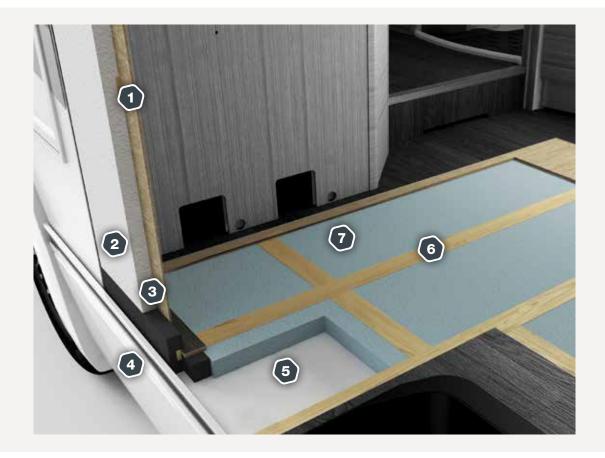

## CONSTRUCTION

Adria's 'Comprex' construction which combines the torsional strength of wood, the durability of polyurethane and the moisture-stopping properties of polyester.

Plasma-treat technology is a robotized process which cleans and applies adhesive to ensure perfect sealing of window and door joints.

- 1 | COMPOSITE WOOD PANEL
- 2 | POLYURETHANE SEALING
- 3 | EPS STYROFOAM
- 4 | EXTERIOR POLYESTER
  BODY SHELL CLADDING (sidewall)
- 5 | EXTERIOR POLYESTER BODY SHELL CLADDING (floor)
- 6 | REINFORCED HARDWOOD PROFILE
- 7 | XPS STYROFOAM INSULATION FOAM