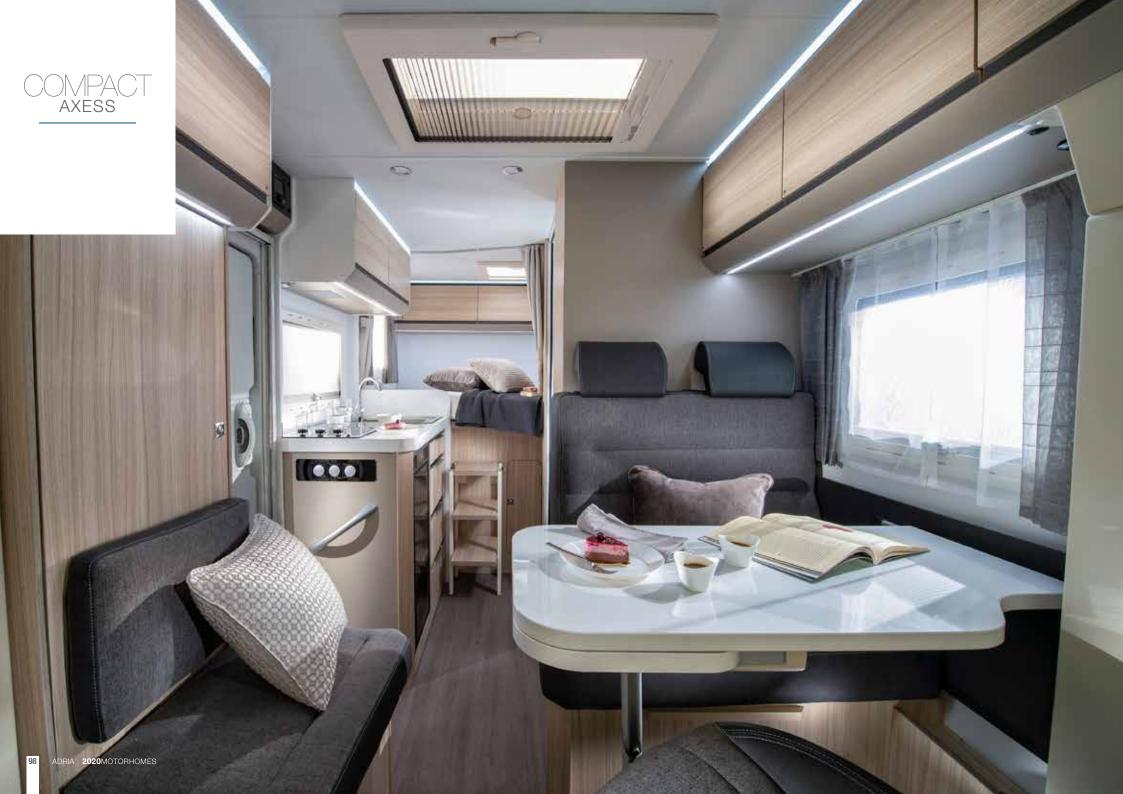

### 1 | LIVING

Contemporary interior design and a wide choice of layouts and finishes.

## NEW COMPACT. GO ANYWHERE!

The new Compact, with slim-fit and short length dimensions for an agile motorhome, which can reach more places. Now available in new Supreme, Plus and Axess models. All models with contemporary new interiors, high levels of specification, comfort and practicality. Supreme models with 'silver' body and exclusive new Sky-roof and Sky-lounge.