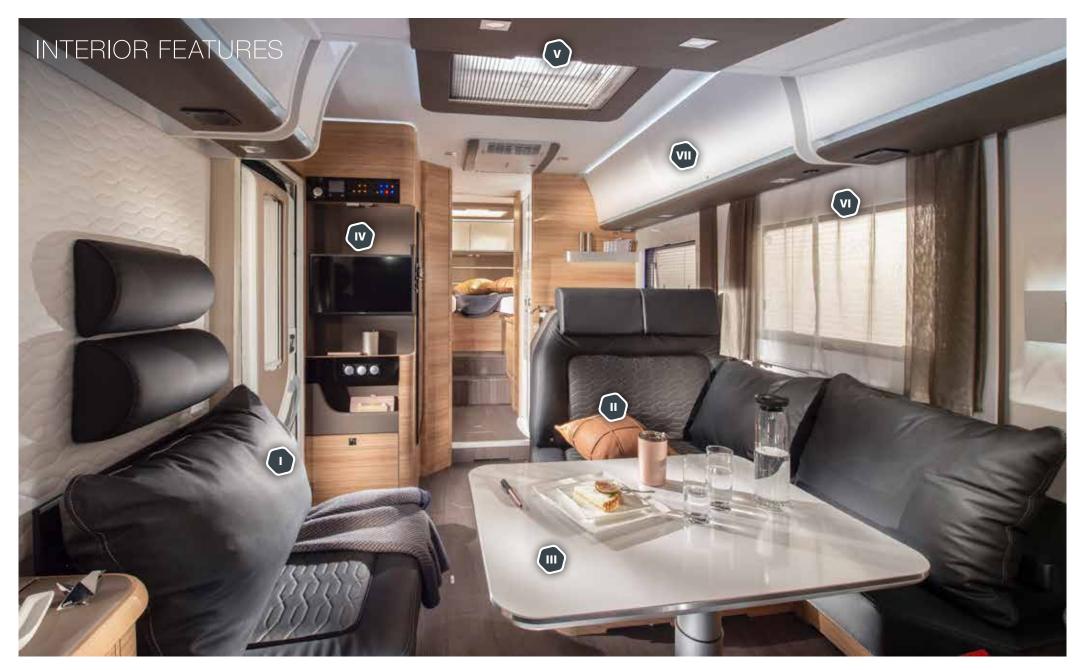

## 8 . SEITZ S4 FRAMED WINDOWS.

I. Comfortable living room with new seating and lighting.

II . Contemporary interior design with choice of textiles and soft furnishings.

III . Large dinette with adjustable table and Isofix.

IV . Multi-media wall and touch-screen control with TV holder (22-28").

V . Light-frame electricallyoperated front lift-down bed.

VI . New window lining in dinette (Supreme and Plus models).

VII . Concave design deep overhead cupboards.