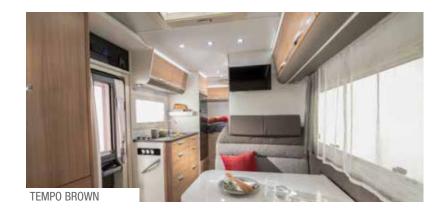

SONIC SUPREME \_ Symphony White

SONIC PLUS \_ Tempo Brown / Symphony White

SONIC AXESS \_ Tempo Brown

**Sonic Supreme.** The ultimate tourer in the range, with silver alu-metallic body and the most luxurious interior and highest specifications. Symphony White interior design with a choice of textiles and soft-furnishings.

**Sonic Plus.** The mid-level tourer in the range, with silver alu-metallic or white body and luxury interior and high specifications. Tempo Brown (or optional Symphony White) interior design with new lighting and a choice of textiles and soft-furnishings.

**Sonic Axess.** The entry-level tourer in the range, with white body and re-styled exterior and good specifications. Tempo Brown interior design with a choice of textiles and soft-furnishings.