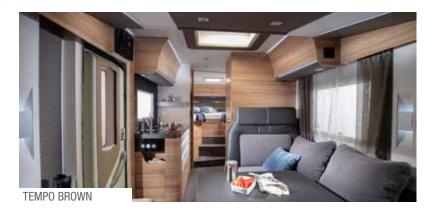

## 8 . SEITZ S4 FRAMED WINDOWS.

I. Comfortable living room with new seating and lighting.

II . Contemporary interior design with choice of textiles and soft furnishings.

III . Large dinette with adjustable table and Isofix.

IV . Multi-media wall and touch-screen control with TV holder (22-28").

V . Light-frame electricallyoperated front lift-down bed.

VI . New window lining in dinette (Supreme and Plus models).

VII . Concave design deep overhead cupboards.

SONIC SUPREME \_ Symphony White

SONIC PLUS \_ Tempo Brown / Symphony White

SONIC AXESS \_ Tempo Brown

**Sonic Supreme.** The ultimate tourer in the range, with silver alu-metallic body and the most luxurious interior and highest specifications. Symphony White interior design with a choice of textiles and soft-furnishings.

**Sonic Plus.** The mid-level tourer in the range, with silver alu-metallic or white body and luxury interior and high specifications. Tempo Brown (or optional Symphony White) interior design with new lighting and a choice of textiles and soft-furnishings.

**Sonic Axess.** The entry-level tourer in the range, with white body and re-styled exterior and good specifications. Tempo Brown interior design with a choice of textiles and soft-furnishings.