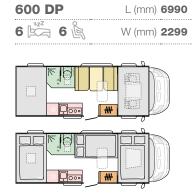

#### Layouts

| ### |               |
|-----|---------------|
|     |               |
| ### |               |
| ### | $\overline{}$ |
|     |               |

700 DC

L (mm) **6990** 

SONIC PLUS

600 SC

4 2 4 8

600 SL

L (mm) **6990** 

W (mm) 2320

L (mm) **7520** 

700 SC

4 2 4 6

L (mm) **7520** 

W (mm) 2320

700 SL

L (mm) **7520** 

#### Key data

L (mm) 8800

W (mm) 2320

810 SL

4+1 222 4

**LENGTH** 7520 - 8800 mm

**WIDTH** 2320 mm **HEIGHT** 2960 - 2980 mm

**WEIGHT** 3500 - 5000 kg