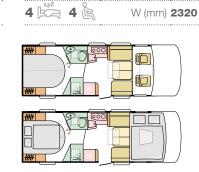

| Layouto           |                                          |                     |                                          |                      |                                          |                                 |                                          |                                         |                                          |
|-------------------|------------------------------------------|---------------------|------------------------------------------|----------------------|------------------------------------------|---------------------------------|------------------------------------------|-----------------------------------------|------------------------------------------|
| 670 DC            | L (mm) <b>7503</b><br>W (mm) <b>2299</b> | 670 DL<br>4+1 🔄 4 🖺 | L (mm) <b>7503</b><br>W (mm) <b>2299</b> | 670 SC<br>5 💆 5 🖺    | L (mm) <b>7503</b><br>W (mm) <b>2299</b> | 670 SL<br>5 <sup>+1</sup> 🛱 5 🖹 | L (mm) <b>7503</b><br>W (mm) <b>2299</b> | 670 SLT 5 💢 5 🖹                         | L (mm) <b>7503</b><br>W (mm) <b>2299</b> |
|                   |                                          |                     |                                          |                      |                                          | # # 0                           |                                          |                                         |                                          |
|                   |                                          |                     |                                          |                      |                                          |                                 |                                          |                                         |                                          |
| 520 ST<br>4 🖾 4 🖺 | L (mm) <b>5969</b><br>W (mm) <b>2299</b> | 600 DT<br>4 🖂 4 🖺   | L (mm) <b>6990</b><br>W (mm) <b>2299</b> | 600 SC<br>4 🖾 4*/5 🖹 | L (mm) <b>6999</b><br>W (mm) <b>2299</b> | 600 SL<br>4+1 🔯 4 🖺             | L (mm) <b>6990</b><br>W (mm) <b>2299</b> | 600 SP<br>5 ﷺ 5 ً €                     | L (mm) <b>6990</b><br>W (mm) <b>2299</b> |
| #                 |                                          | 0                   |                                          |                      |                                          |                                 |                                          | # 0                                     |                                          |
| * only Axess      |                                          |                     |                                          | * Axess              |                                          |                                 |                                          | # • • • • • • • • • • • • • • • • • • • |                                          |
| 670 DC<br>4 🖂 4 🖺 | L (mm) <b>7503</b><br>W (mm) <b>2299</b> | 670 DL<br>4+1 2 4 8 | L (mm) <b>7503</b><br>W (mm) <b>2299</b> | 670 SC 5 5 5         | L (mm) <b>7503</b><br>W (mm) <b>2299</b> | 670 SL<br>5 <sup>+1</sup> 🖂 5 🖁 | L (mm) <b>7383</b><br>W (mm) <b>2299</b> | 670 SLT 5 5 5                           | L (mm) <b>7503</b><br>W (mm) <b>2299</b> |
|                   |                                          |                     |                                          |                      |                                          | # 0                             |                                          | 0                                       |                                          |
|                   |                                          |                     |                                          |                      |                                          |                                 |                                          |                                         |                                          |

\* only Plus