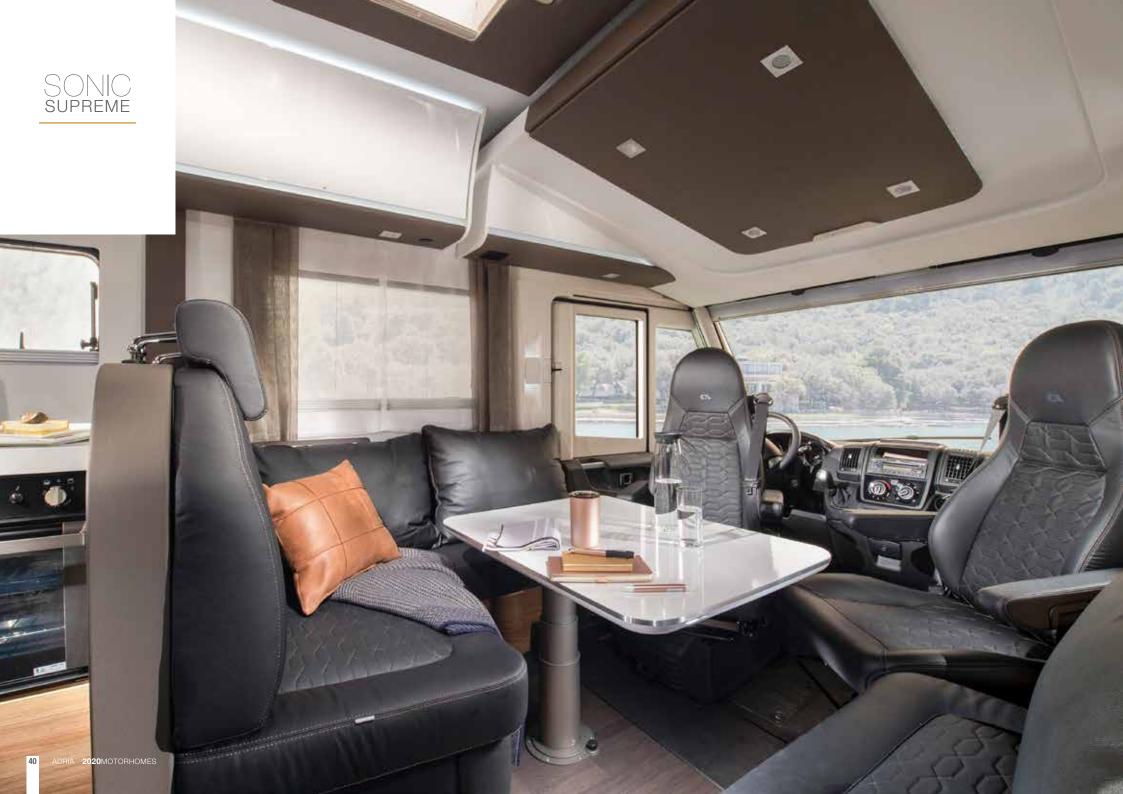

# Freedom to express yourself.

Our integrated, Sonic motorhomes, offer the freedom not just to travel but to express yourself. Luxury tourers with high levels of specification, style, and practicality. New comfort with new mattresses, seating and lighting design. Available in Supreme. Plus and Axess models, on the Fiat Ducato, with up-to 15 layouts, sleeping up-to 5 people.

SONIC SUPREME

**SONIC PLUS** 

SONIC AXESS

SONIC

Sonic, a motorhome designed around the way you use it, with a purity of line, form and function. A harmonious, uncluttered design where everything is just 'right', where space is uncompromised and you have all the features you need in the right place and a perfect interior ambiance day or night.

SONIC SUPREME \_ Symphony White

SONIC PLUS \_ Tempo Brown / Symphony White

SONIC AXESS \_ Tempo Brown

**Sonic Supreme.** The ultimate tourer in the range, with silver alu-metallic body and the most luxurious interior and highest specifications. Symphony White interior design with a choice of textiles and soft-furnishings.