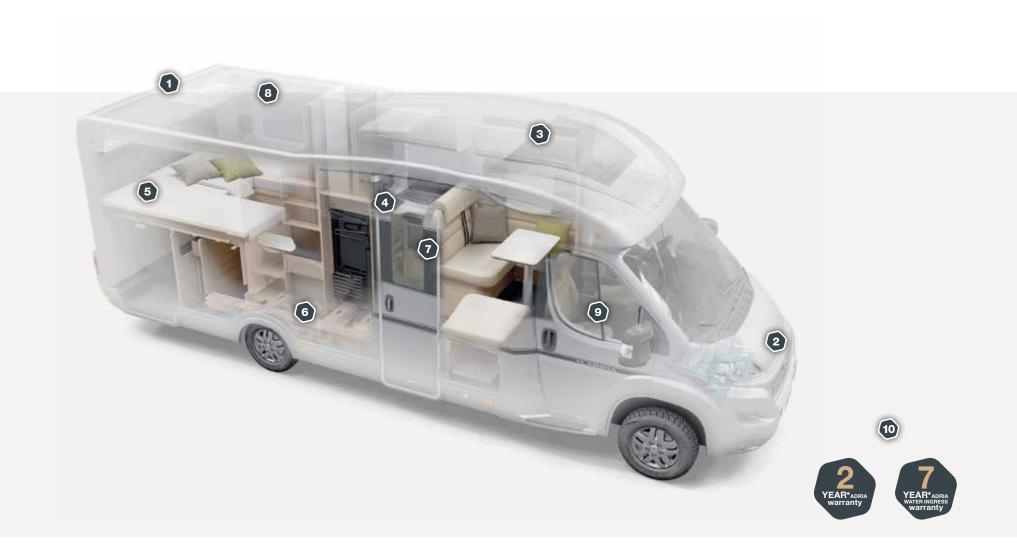

# Designed for living

**DETAILS MATTER.** Our motorhomes are designed for living, where the details matter and every centimetre counts. The science of layouts and construction, so that everything is in the right place, is learned over decades and Adria brings this experience to every layout. For this season we have also redesigned all internal lighting and improved the comfort of our mattresses & seating.

### 1 | LIVING

Contemporary interior design and a wide choice of layouts and finishes.

## 2 | KITCHENS

Intelligently-designed kitchens with style and functionality, matched with the best appliances.

## 3 | BEDROOMS

A wide range of bed formats and new bedroom layouts with choices of wall linings.

## 4 | BATHROOMS

A wide choice of bathroom solutions, including en-suite, & new swivelling door format.

## 5 | STORAGE

New garage design and optimized storage throughout.

## 6 | MULTI-MEDIA

Smart solutions including new MACH smart control mobile app (Sonic).

Our wealth of experience in motorhome design means great living spaces in all models. Always comfortable and practical, with natural and new design lighting.