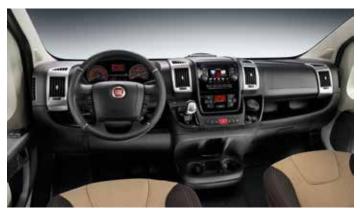

### 2. BASE VEHICLES

Perfect integration with the base vehicle, with a choice of Fiat and Citroen depending on the model you select. The latest Euro6 engines and a range of driver aids.

## FIAT DUCATO

EURO 6.d

2,3 | **120** HP 2,3 | **140** HP 2,3 | **160** HP 2,3 | **180** HP

- New 2.3I Multijet 6.d temp engines with SCR (AdBlue) technology.
- Automotive style motorhome cabin exterior in up-to 3 exterior colours.
- Automotive style cabin interior with 'Captain's chairs' & two styles.
- Air-conditioning (choose from manual or automatic option).
- Choice of 120Hp, 140Hp, 160Hp or 180Hp engines (dependent on Adria model).
- Best-in-class 6-speed manual or new 9-speed automatic gearbox\*.
- ESP Electronic Stability Control now as standard.
- Stop & Start (standard on 160Hp;180Hp), optional (140Hp).
- Driver aids including practical Tablet/Smart phone holder with USB connector.
- 60 or 75l fuel tank dependent on model (optional 90l tank).

#### Options include:

- Infotainment incl. Bluetooth radios, MP3 & integrated navigation.
- Speed Limiter & Traction and Hill Descent Control.
- Safety Pack with Full Break Control, Rain & Dusk sensors & other features.
- Front bumper, grill bezels and other styling kit.
- Range of 15 and 16 inch wheel covers and alloy wheels.
- Towing hook.
- Rear view reversing camera.
- · Parking sensors.