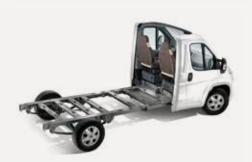

### 2. BASE VEHICLES

Perfect integration with the base vehicle, with a choice of Fiat and Citroen depending on the model you select. The latest Euro6 engines and a range of driver aids.

## VEHICLE CHASSIS

WE CHOOSE THE BEST CHASSIS FOR EACH VEHICLE FOR THE BEST TORSIONAL STRENGTH, PERFORMANCE DYNAMICS AND INTERIOR LIVING SPACE DESIGN.

#### **AL-KO HIGH PROFILE CHASSIS.**

On Sonic Supremes and selected Matrix models with optional AL-KO Air Premium on Sonic Supreme models.

## FIAT DUCATO CHASSIS.

Proven chassis with the following features:

- · Rigid rear axle with longitudinal parabolic leaf springs, telescopic dampers and flexible side blocks.
- · Up-to 4,400 kg MPTLM.
- · 16" wheels optional for Light Chassis models.

## **CITROEN JUMPER CHASSIS.**

All Adria Axess models except Sonic, feature the Citroen Jumper chassis.

- · Up-to 4,000 kg MPTLM.
- 16" wheels optional for Light Chassis models.

The leading base vehicle from Fiat offers a range of class-leading features: