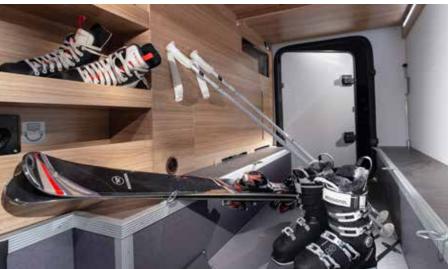

## GARAGE RENOVATION

We have renovated our garages for easier access, new lighting, more storage possibilities and other improvements.

## 7 . NEW GARAGE DESIGN

with lights, power and new storage solutions.

## EXTERIOR FEATURES

- 1 . ADRIA 'COMPREX' body construction.
- 2 . **AERO-DYNAMIC** exterior profile with panoramic roof window.
- 3 . DYNAMIC REAR WALL with new LED lights (on Supreme).
- 4. CHOICE OF BODY **COLOURS** (silver on Supreme, white on Plus and Axess).
- **5. AUTOMOTIVE SIDE-SKIRT** with optional cabin step.
- 6 .WIDE 600 mm ENTRANCE door.
- 7 . **EASY ACCESS,** new garage design with lights power and new storage solutions.
- 8 . NEW SEITZ S4 framed windows.