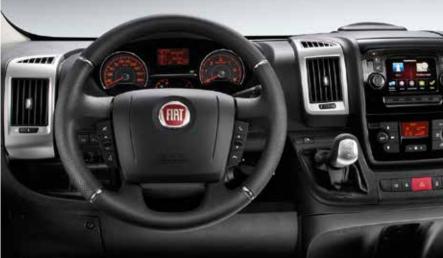

### 2. BASE VEHICLES

Perfect integration with the base vehicle, with a choice of Fiat and Citroen depending on the model you select. The latest Euro6 engines and a range of driver aids.

## FIAT DUCATO

EURO 6.d

2,3 | **120** HP 2,3 | **140** HP 2,3 | **160** HP 2,3 | **180** HP

## FIAT DUCATO CHASSIS.

Proven chassis with the following features:

- · Rigid rear axle with longitudinal parabolic leaf springs, telescopic dampers and flexible side blocks.
- · Up-to 4,400 kg MPTLM.
- · 16" wheels optional for Light Chassis models.

- New 2.3I Multijet 6.d temp engines with SCR (AdBlue) technology.
- Automotive style motorhome cabin exterior in up-to 3 exterior colours.
- Automotive style cabin interior with 'Captain's chairs' & two styles.
- Air-conditioning (choose from manual or automatic option).
- Choice of 120Hp, 140Hp, 160Hp or 180Hp engines (dependent on Adria model).
- Best-in-class 6-speed manual or new 9-speed automatic gearbox\*.
- ESP Electronic Stability Control now as standard.
- Stop & Start (standard on 160Hp;180Hp), optional (140Hp).
- Driver aids including practical Tablet/Smart phone holder with USB connector.
- 60 or 75l fuel tank dependent on model (optional 90l tank).