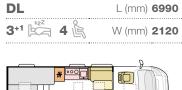

COMPACT SUPREME

COMPACT PLUS

| DL                    | L (mm) <b>6990</b> |
|-----------------------|--------------------|
| 3 <sup>+1</sup> 🔄 4 🔓 | W (mm) <b>2120</b> |
|                       | — <u>9</u>         |

SL

| SP      | L (mm) <b>5999</b> |
|---------|--------------------|
| 3 🛱 4 🛱 | W (mm) <b>2120</b> |

L (mm) **6799** 

| SLS |     | L (mm) <b>5999</b> |
|-----|-----|--------------------|
| 3 × | 4 🖺 | W (mm) <b>2120</b> |

L (mm) **6990** 

SL

| 3+1 2 4 8 | W (mm) <b>2120</b> |
|-----------|--------------------|
| # 000     |                    |
| # 000     |                    |

L (mm) **6799** 

W (mm) 2120

SP

L (mm) **5999** 

COMPACT AXESS

DL

Key data

**LENGTH** 5999 - 6999 mm

**WIDTH** 2120 mm **HEIGHT** 2750 mm WEIGHT 3500 kg

**ENGINE** 2,3 120 / 140 / 160 / 180 HP