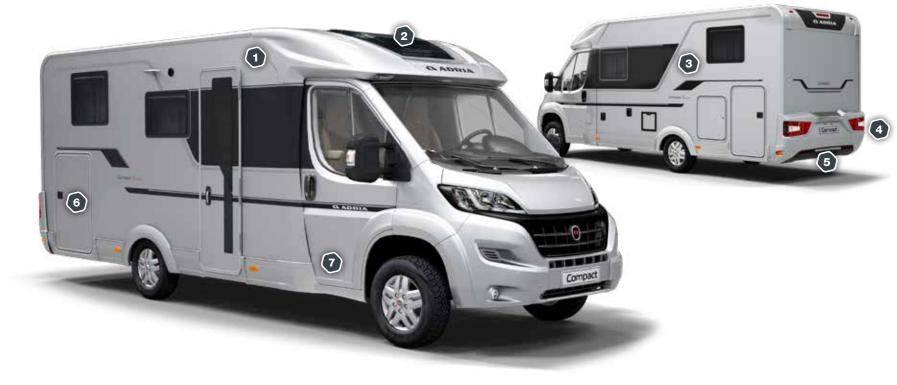

### 1 | LIVING

Contemporary interior design and a wide choice of layouts and finishes.

## 2 | KITCHENS

Intelligently-designed kitchens with style and functionality, matched with the best appliances.

## 3 | BEDROOMS

A wide range of bed formats and new bedroom layouts with choices of wall linings.

## 4 | BATHROOMS

A wide choice of bathroom solutions, including en-suite, & new swivelling door format.

## 5 | STORAGE

New garage design and optimized storage throughout.

## 6 | MULTI-MEDIA

Smart solutions including new MACH smart control mobile app (Sonic).

Our wealth of experience in motorhome design means great living spaces in all models. Always comfortable and practical, with natural and new design lighting.