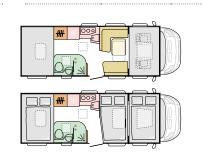

| 600 <b>DP</b> | L (mm) <b>6990</b> | 670 SL              | L (mm) <b>7360</b> | 670 SP  | L (mm) <b>7320</b> |
|---------------|--------------------|---------------------|--------------------|---------|--------------------|
| 6 6 6         | W (mm) <b>2299</b> | 5 <sup>+1</sup> 5 6 | W (mm) <b>2299</b> | 6 🛱 5 🖟 | W (mm) <b>2299</b> |
|               |                    |                     |                    |         |                    |
|               |                    | #                   |                    | #       |                    |

L (mm) **7299** 

W (mm) 2299

670 DK

7 km 6 kg

670 SL

L (mm) **7320** 

W (mm) 2299

670 SP

6 km 5 kg

L (mm) **7360** 

W (mm) 2299