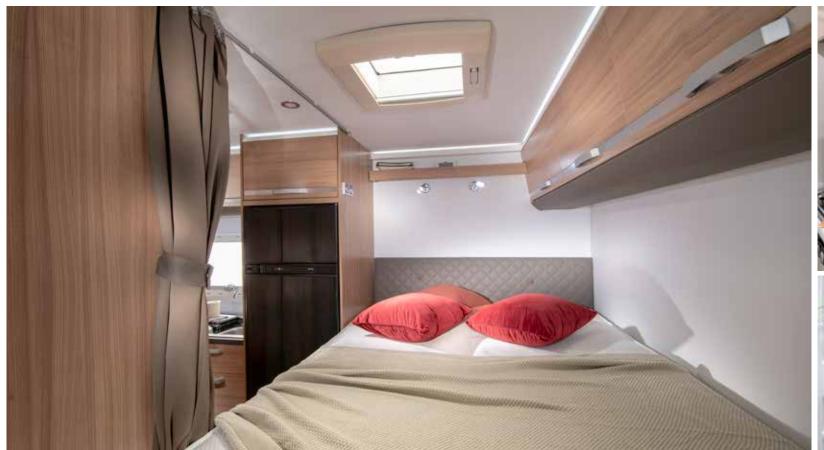

I . Light frame front lift-down bed, with panoramic window.

II . Large dinette with up-to 7 homologated seats and optional Isofix.

III . Contemporary interior design with choice of textiles and soft furnishings.

IV . Multi-media wall and touch screen control panel.

V . Smart kitchen with slim tower fridge and all functionalities.

VI . Spacious interior with new lighting and storage solutions throughout.

VII . Choice of Truma or Alde heating.

# CORAL XL axess \_ Tempo Brown

**Coral XL Plus.** The top of the XL range, with white body and choice of cabin colour. Contemporary interior and high specifications. Symphony White interior design with new lighting and a choice of textiles and soft-furnishings.

**Coral XL Axess.** The entry-level XL in the range, with white body and contemporary interior and good specifications. Tempo Brown interior design with new lighting and a choice of textiles and soft-furnishings.