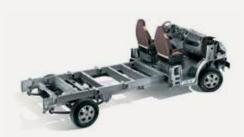

### 2. BASE VEHICLES

Perfect integration with the base vehicle, with a choice of Fiat and Citroen depending on the model you select. The latest Euro6 engines and a range of driver aids.

## VEHICLE CHASSIS

WE CHOOSE THE BEST CHASSIS FOR EACH VEHICLE FOR THE BEST TORSIONAL STRENGTH, PERFORMANCE DYNAMICS AND INTERIOR LIVING SPACE DESIGN.

#### **AL-KO HIGH PROFILE CHASSIS.**

On Sonic Supremes and selected Matrix models with optional AL-KO Air Premium on Sonic Supreme models.

## FIAT DUCATO CHASSIS.

Proven chassis with the following features:

- · Rigid rear axle with longitudinal parabolic leaf springs, telescopic dampers and flexible side blocks.
- · Up-to 4,400 kg MPTLM.
- · 16" wheels optional for Light Chassis models.

## **CITROEN JUMPER CHASSIS.**

All Adria Axess models except Sonic, feature the Citroen Jumper chassis.

- · Up-to 4,000 kg MPTLM.
- 16" wheels optional for Light Chassis models.

The leading base vehicle from Fiat offers a range of class-leading features: