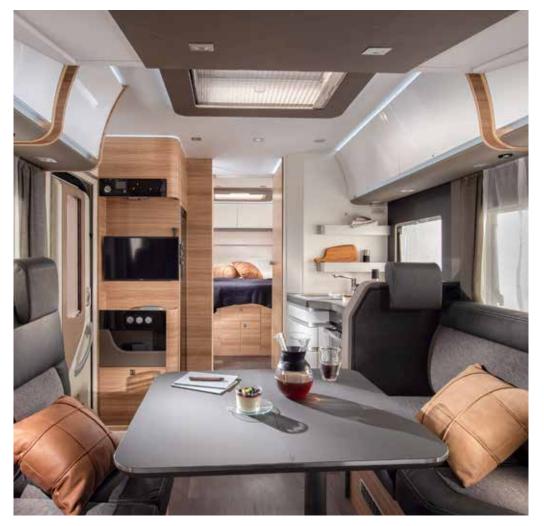

# More style. More versatile.

Our sleek and capable crossover motorhome range, Matrix, offers so much style and versatility. Setting the benchmark for the category, with high levels of specification, comfort and practicality. Available in Supreme, Plus and Axess models, with up-to 16 layouts, sleeping up-to 6 people.

**MATRIX PLUS** 

MATRIX AXESS

Matrix a motorhome designed to meet all your needs, with an unbeatable combination of style and versatility, in a wide choice of layouts and equipment levels, sleeping up-to 6 people.

V . Multi-media wall and touch screen control panel.

VI . Double floor in dinette with heating and storage solution.

VII . Choice of Truma, Alde and Webasto heating.

MATRIX SUPREME / PLUS \_ Symphony White