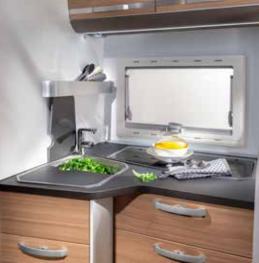

## Key features

- Adria 'Comprex' body construction, silver metallic alu body and sky roof panoramic.
- Adria exclusive sky-lounge and sky roof with integrated screening and
- Symphony White interior design with choice of textiles and new soft furnishings.
- 'V design' kitchen with large fridge, 3 burner stove and optional oven.
- Spacious dinette on double floor with 5th homologated seat and
- Multi-media wall and touch-screen control with TV holder.
- Truma or Alde heating with Webasto booster option.
- · Factory-fitted accessories options.