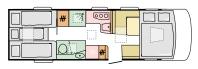

| Layouto           |                                          |                     |                                          |                      |                                          |                                 |                                          |                                         |                                          |
|-------------------|------------------------------------------|---------------------|------------------------------------------|----------------------|------------------------------------------|---------------------------------|------------------------------------------|-----------------------------------------|------------------------------------------|
| 670 DC            | L (mm) <b>7503</b><br>W (mm) <b>2299</b> | 670 DL<br>4+1 🔄 4 🖺 | L (mm) <b>7503</b><br>W (mm) <b>2299</b> | 670 SC<br>5 💆 5 🖺    | L (mm) <b>7503</b><br>W (mm) <b>2299</b> | 670 SL<br>5 <sup>+1</sup> 🛱 5 🖹 | L (mm) <b>7503</b><br>W (mm) <b>2299</b> | 670 SLT 5 💢 5 🖹                         | L (mm) <b>7503</b><br>W (mm) <b>2299</b> |
|                   |                                          |                     |                                          |                      |                                          | # # 0                           |                                          |                                         |                                          |
|                   |                                          |                     |                                          |                      |                                          |                                 |                                          |                                         |                                          |
| 520 ST<br>4 🖾 4 🖺 | L (mm) <b>5969</b><br>W (mm) <b>2299</b> | 600 DT<br>4 🖂 4 🖺   | L (mm) <b>6990</b><br>W (mm) <b>2299</b> | 600 SC<br>4 🖾 4*/5 🖹 | L (mm) <b>6999</b><br>W (mm) <b>2299</b> | 600 SL<br>4+1 🔯 4 🖺             | L (mm) <b>6990</b><br>W (mm) <b>2299</b> | 600 SP<br>5 ﷺ 5 ً €                     | L (mm) <b>6990</b><br>W (mm) <b>2299</b> |
| #                 |                                          | 0                   |                                          |                      |                                          |                                 |                                          | # 0                                     |                                          |
| * only Axess      |                                          |                     |                                          | * Axess              |                                          |                                 |                                          | # • • • • • • • • • • • • • • • • • • • |                                          |
| 670 DC<br>4 🖂 4 🖺 | L (mm) <b>7503</b><br>W (mm) <b>2299</b> | 670 DL<br>4+1 2 4 8 | L (mm) <b>7503</b><br>W (mm) <b>2299</b> | 670 SC 5 5 5         | L (mm) <b>7503</b><br>W (mm) <b>2299</b> | 670 SL<br>5 <sup>+1</sup> 🖂 5 🖁 | L (mm) <b>7383</b><br>W (mm) <b>2299</b> | 670 SLT 5 5 5                           | L (mm) <b>7503</b><br>W (mm) <b>2299</b> |
|                   |                                          |                     |                                          |                      |                                          | # 0                             |                                          | 0                                       |                                          |
|                   |                                          |                     |                                          |                      |                                          |                                 |                                          |                                         |                                          |

\* only Plus