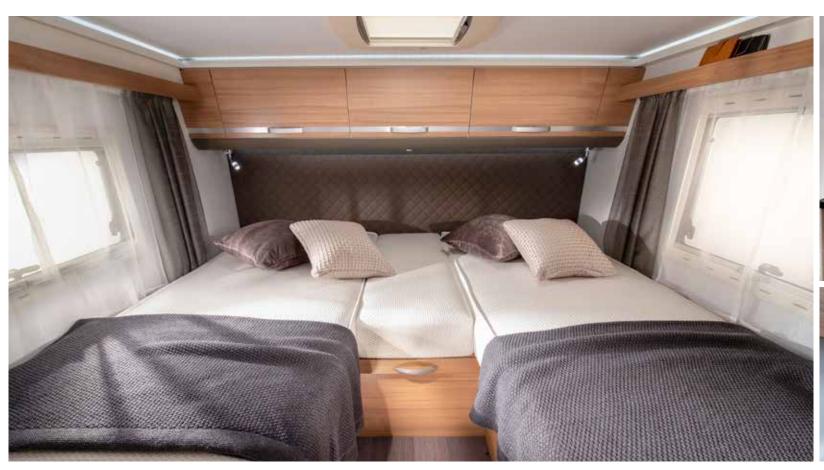

I . Exclusive Sky-lounge and Sky-roof with integrated screening and ventilation.

II . Large dinette with Isofix and up-to 5 homologated seats.

III . Double floor with single level throughout and integrated storage.

**IV** . Contemporary interior design with choice of textiles and soft furnishings.

V . Multi-media wall and touch screen control panel.

VI. Choice of Truma, Alde and Webasto heating.

CORAL SUPREME / PLUS \_ Symphony White

**Coral Axess.** The entry-level semi-integrated motorhome with white body, contemprorary interior and good specifications. Tempo Brown interior design with new wall linings, new lighting and a choice of textiles and soft-furnishings.