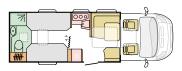

#### Layouts

| ### |               |
|-----|---------------|
|     |               |
| ### |               |
| ### | $\overline{}$ |
|     |               |

700 DC

L (mm) **6990** 

SONIC PLUS

600 SC

4 2 4 8

600 SL

L (mm) **6990** 

W (mm) 2320

L (mm) **7520** 

700 SC

4 2 4 6

L (mm) **7520** 

W (mm) 2320