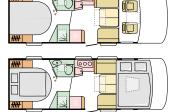

| Layouto           |                                          |                     |                                          |                      |                                          |                                 |                                          |                                         |                                          |
|-------------------|------------------------------------------|---------------------|------------------------------------------|----------------------|------------------------------------------|---------------------------------|------------------------------------------|-----------------------------------------|------------------------------------------|
| 670 DC            | L (mm) <b>7503</b><br>W (mm) <b>2299</b> | 670 DL<br>4+1 🔄 4 🖺 | L (mm) <b>7503</b><br>W (mm) <b>2299</b> | 670 SC<br>5 💆 5 🖺    | L (mm) <b>7503</b><br>W (mm) <b>2299</b> | 670 SL<br>5 <sup>+1</sup> 🛱 5 🖹 | L (mm) <b>7503</b><br>W (mm) <b>2299</b> | 670 SLT 5 💢 5 🖹                         | L (mm) <b>7503</b><br>W (mm) <b>2299</b> |
|                   |                                          |                     |                                          |                      |                                          | # # 0                           |                                          |                                         |                                          |
|                   |                                          |                     |                                          |                      |                                          |                                 |                                          |                                         |                                          |
| 520 ST<br>4 🖾 4 🖺 | L (mm) <b>5969</b><br>W (mm) <b>2299</b> | 600 DT<br>4 🖂 4 🖺   | L (mm) <b>6990</b><br>W (mm) <b>2299</b> | 600 SC<br>4 🖾 4*/5 🖹 | L (mm) <b>6999</b><br>W (mm) <b>2299</b> | 600 SL<br>4+1 🔯 4 🖺             | L (mm) <b>6990</b><br>W (mm) <b>2299</b> | 600 SP<br>5 ﷺ 5 ً €                     | L (mm) <b>6990</b><br>W (mm) <b>2299</b> |
| #                 |                                          | 0                   |                                          |                      |                                          |                                 |                                          | # 0                                     |                                          |
| * only Axess      |                                          |                     |                                          | * Axess              |                                          |                                 |                                          | # • • • • • • • • • • • • • • • • • • • |                                          |
| 670 DC<br>4 🖂 4 🖺 | L (mm) <b>7503</b><br>W (mm) <b>2299</b> | 670 DL<br>4+1 2 4 8 | L (mm) <b>7503</b><br>W (mm) <b>2299</b> | 670 SC 5 5 5         | L (mm) <b>7503</b><br>W (mm) <b>2299</b> | 670 SL<br>5 <sup>+1</sup> 🖂 5 🖁 | L (mm) <b>7383</b><br>W (mm) <b>2299</b> | 670 SLT 5 5 5                           | L (mm) <b>7503</b><br>W (mm) <b>2299</b> |
|                   |                                          |                     |                                          |                      |                                          | # 0                             |                                          | 0                                       |                                          |
|                   |                                          |                     |                                          |                      |                                          |                                 |                                          |                                         |                                          |

\* only Plus