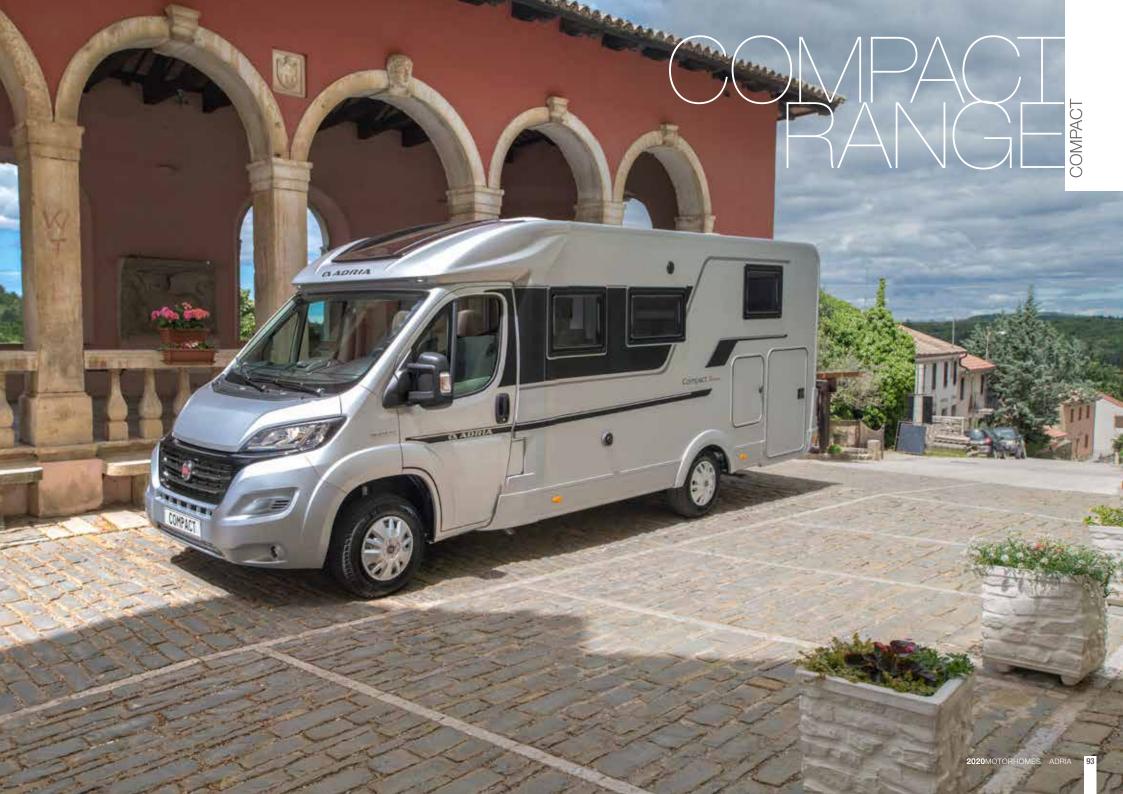

# 2020 Season highlights

## THE PERFECT MOTORHOME FOR YOU

Experience the best in contemporary motorhome design and with our widest ever offer, there's sure to be the perfect motorhome for you.

## NEW COMPACT. GO ANYWHERE!

The new Compact, with slim-fit and short length dimensions for an agile motorhome, which can reach more places. Now available in new Supreme, Plus and Axess models. All models with contemporary new interiors, high levels of specification, comfort and practicality. Supreme models with 'silver' body and exclusive new Sky-roof and Sky-lounge.