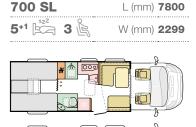

700 SL

L (mm) **7520** 

#### Key data

L (mm) 8800

W (mm) 2320

810 SL

4+1 222 4

**LENGTH** 7520 - 8800 mm

**WIDTH** 2320 mm **HEIGHT** 2960 - 2980 mm

**WEIGHT** 3500 - 5000 kg