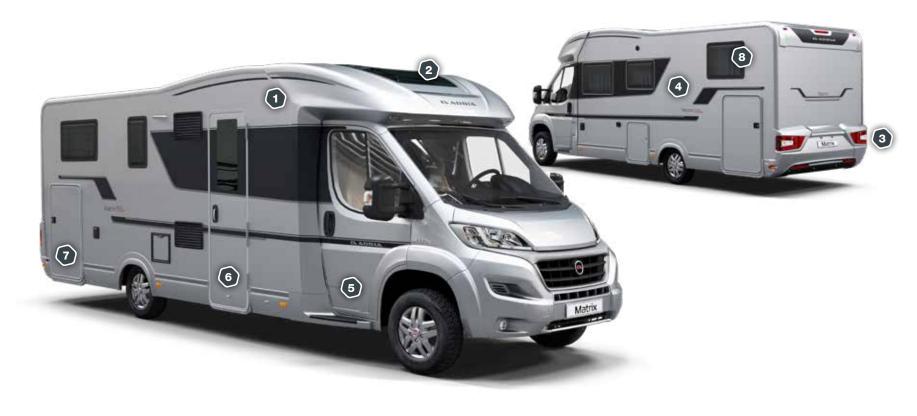

## EXTERIOR FEATURES

- 1 . ADRIA 'COMPREX' body construction.
- 2 . **AERO-DYNAMIC** exterior profile with panoramic roof window.
- 3 . DYNAMIC REAR WALL with new LED lights (on Supreme).
- 4. CHOICE OF BODY **COLOURS** (silver on Supreme, white on Plus and Axess).
- **5. AUTOMOTIVE SIDE-SKIRT** with optional cabin step.
- 6 .WIDE 600 mm ENTRANCE door.
- 7 . **EASY ACCESS,** new garage design with lights power and new storage solutions.
- 8 . NEW SEITZ S4 framed windows.

I . Light-frame electrically operated front lift-down bed.

II . Large dinette with Isofix and up-to 5 homologated seats.

III . Panoramic and roof windows and new lighter color ceiling.

**IV** . Contemporary interior design with choice of textiles and soft furnishings.

V . Multi-media wall and touch screen control panel.

VI . Double floor in dinette with heating and storage solution.

VII . Choice of Truma, Alde and Webasto heating.

MATRIX SUPREME / PLUS \_ Symphony White