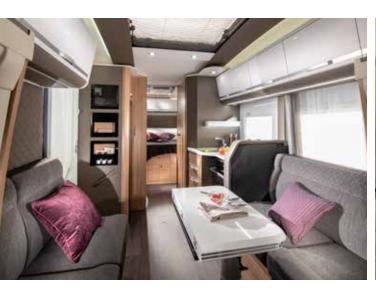

# Freedom to express yourself.

Our integrated, Sonic motorhomes, offer the freedom not just to travel but to express yourself. Luxury tourers with high levels of specification, style, and practicality. New comfort with new mattresses, seating and lighting design. Available in Supreme. Plus and Axess models, on the Fiat Ducato, with up-to 15 layouts, sleeping up-to 5 people.

SONIC SUPREME

**SONIC PLUS** 

SONIC AXESS

SONIC

Sonic, a motorhome designed around the way you use it, with a purity of line, form and function. A harmonious, uncluttered design where everything is just 'right', where space is uncompromised and you have all the features you need in the right place and a perfect interior ambiance day or night.

## 8 . SEITZ S4 FRAMED WINDOWS.

I. Comfortable living room with new seating and lighting.

II . Contemporary interior design with choice of textiles and soft furnishings.

III . Large dinette with adjustable table and Isofix.

IV . Multi-media wall and touch-screen control with TV holder (22-28").

V . Light-frame electricallyoperated front lift-down bed.

VI . New window lining in dinette (Supreme and Plus models).

VII . Concave design deep overhead cupboards.