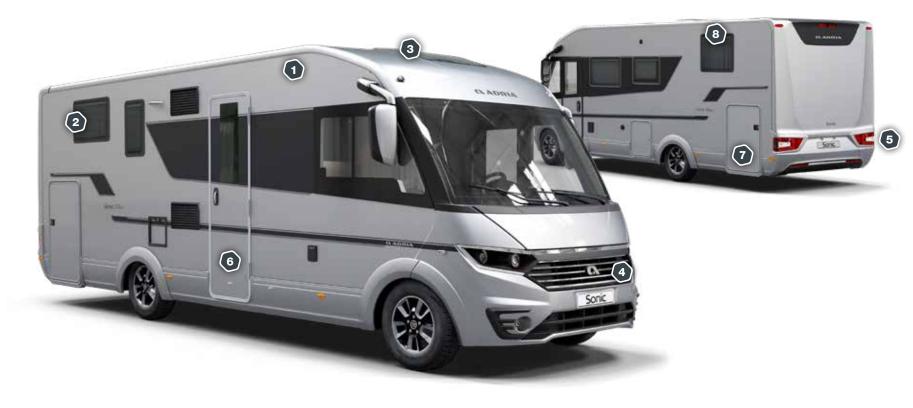

## EXTERIOR FEATURES

### 1 . ADRIA "COMPREX"

body construction.

2 . **SIDE-WINDOWS** and high-position mirrors for improved visibility.

## 3 . PANORAMIC

roof window (optional in Axess).

## 4 . **EXCLUSIVE FRONT MASK,** grill and automotive style details.

## 5 . **NEW INTEGRATED LED LIGHTS** (Supreme), LED channel lights (Plus).

6 . **WIDE 600 mm** entrance door.

## 7 . NEW GARAGE DESIGN

with lights, power and new storage solutions.

## 8 . SEITZ S4 FRAMED WINDOWS.

I. Comfortable living room with new seating and lighting.

II . Contemporary interior design with choice of textiles and soft furnishings.

III . Large dinette with adjustable table and Isofix.