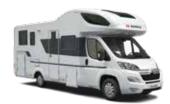

# For extra-large adventures.

The Coral XL range sets the benchmark for stylish and practical "over cab" motorhomes. Sleek lines and spacious practical interiors with up-to 7 homologated seats, making them perfect for large families and groups. Available in Plus and Axess models, with up-to 7 layouts, sleeping up-to 7 people.

**CORAL XL PLUS** 

CORAL XL AXESS

CORAL XL

Coral XL, a motorhome designed with practicality and comfort in mind, to accommodate large groups and deliver extra-large adventures. Available in Plus (Fiat Ducato) and Axess (Citroen Jumper) models with a choice of layouts and equipment levels.