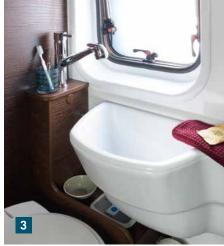

ingle beds cordially invite you to do just that. Would you like to prepare a delicious dinner? If so, then the large kitchen unit will match your taste. Would you not want to do without an appealing ambience anywhere? Thanks to the elegant furnishings, you always have it with you. Do you like it especially stylish? The optional **Davis Lifestyle Package** offers a lot of style on top. With chic, bright furniture finishings, leather-look wall covering, discreet LED lighting, pretty ceiling lights, larger windows and more. As you will notice, the two Davis models have a lot to offer, especially for style-conscious people.

- extremely spacious
- large kitchen with140-litre Slim-Tourer fridge
- variable storage space in the rear
- bathroom with sliding washbasin
- high wardrobe (optional)





Glamorous or functional? The Davis can provide both.







## Sun, Moon and far

### Counting sheep? There's no need.

In the Dexter models with single beds, you can enjoy the comfort of your own sleeping space. Those who would like to get a good night's sleep will feel right at home here. And those who want to experience an exciting day afterwards can have that too. At about six metres long, the **Dexter 600** includes everything you need for an adventure after breakfast. A great comfort bathroom, a cleverly collapsible table, a bar seating group with a display cabinet, a two-burner cooker, various storage compartments, robust furniture in a natural wood look – the only thing missing is the route. And that's where you come in.

Would you like to travel as far as possible, take as much