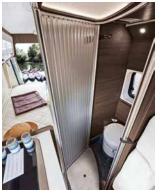

### The holiday will be beautiful

Of course, a motorhome should above all be reliable, safe and practical. But why shouldn't it also look extremely stylish?

If you look at the **new Davis**, it is hard to imagine anything other than a beautiful holiday. This motorhome is a work of art with its emphatically bright interior, high-gloss surfaces, a leather-look wall covering and stylish ambient lighting. But also extremely practical. After all, the compact Davis not only provides room for impressive design but for everything else as well. A bathroom with a shower, a modern kitchen finish, a wide dinette window, a generous double bed, high-quality furnishings, plenty of storage space and still plenty of room to let loose. You decide how much. You have a lot in the **Davis 540** and even a bit more in the longer **Davis 590**.

Also nice: both Davis models can be used all year round. Elaborate insulation ensures that the cold stays outside and the heat stays inside.

### **Special highlights:**

- engines up to 180 HP
- impressive interior design
- quality furnishings
- atmospheric LED lighting
- movable reading lights
- superior bathroom comfort
- lots of space and storage
- folding rear bed