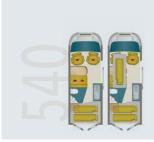

### The holiday will be beautiful

Of course, a motorhome should above all be reliable, safe and practical. But why shouldn't it also look extremely stylish?

If you look at the **new Davis**, it is hard to imagine anything other than a beautiful holiday. This motorhome is a work of art with its emphatically bright interior, high-gloss surfaces, a leather-look wall covering and stylish ambient lighting. But also extremely practical. After all, the compact Davis not only provides room for impressive design but for everything else as well. A bathroom with a shower, a modern kitchen finish, a wide dinette window, a generous double bed, high-quality furnishings, plenty of storage space and still plenty of room to let loose. You decide how much. You have a lot in the **Davis 540** and even a bit more in the longer **Davis 590**.

Also nice: both Davis models can be used all year round. Elaborate insulation ensures that the cold stays outside and the heat stays inside.

### **Special highlights:**

- engines up to 180 HP
- impressive interior design
- quality furnishings
- atmospheric LED lighting
- movable reading lights
- superior bathroom comfort
- lots of space and storage
- folding rear bed