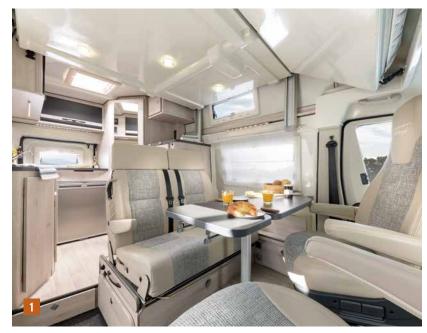

### DEXTER MODELS WITH LIFT BED

Motorhomes with plenty of space and plenty of beds.

From page 38/39

### Heavenly, like a lift bed. It takes up space only when you really need it.

The rest of the time, you have more storage space or free space – as you wish. And this is how our Dexters are equipped in other ways as well – according to your wishes. The compact **Dexter 550** leaves nothing to be desired with its naturally beautiful furniture in wooden look while offering an unbelievable amount of comfort. Is it bigger on the inside than on the outside? If you take a look at the spacious four-seat group with a sofa bed, the large corner kitchen and the convenient bathroom, you could almost think it's true. Especially as the other features are very extensive. The **Dexter 550** is a little space miracle, and this is mainly due to the retractable lift bed which makes your Dexter virtually two-storey. You can therefore relax upstairs while someone else reads a book in the comfortable seating group below. Or maybe a travel guide?