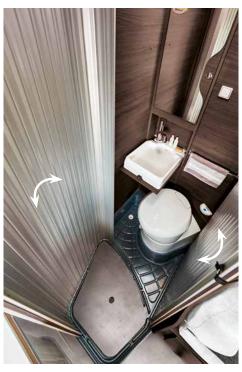

And the same applies during the day. Plenty of space and lots of ways to make clever use of it. The best example of this is the comfort bathroom with variable usable space in the **Davis 600**. If this meets your expectations of comfort, then the modern well-lit interior will also match your taste. Provided you like stylish design and an exclusive ambience. We'll just assume you do.

- comfortable single beds
- spacious bathroom with variable floor space
- folding washbasin
- ⊕ compact vehicle length
- modular storage boxes at the rear