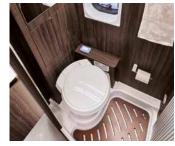

### Counting sheep? There's no need.

In the Dexter models with single beds, you can enjoy the comfort of your own sleeping space. Those who would like to get a good night's sleep will feel right at home here. And those who want to experience an exciting day afterwards can have that too. At about six metres long, the **Dexter 600** includes everything you need for an adventure after breakfast. A great comfort bathroom, a cleverly collapsible table, a bar seating group with a display cabinet, a two-burner cooker, various storage compartments, robust furniture in a natural wood look – the only thing missing is the route. And that's where you come in.

Would you like to travel as far as possible, take as much as possible with you or have a lot of space? If so, then the **Dexter 625** is your motorhome. Large kitchen? 109-litre refrigerator? A more than spacious bathroom? Two single beds? Spacious wardrobe? Seating for four? More than enough storage space? It's all there in the **Dexter 625** and yet the space always has a light, airy feel. Perfect for long rides and big plans.

### **Special highlights:**

- engines up to 180 HP
- spacious design
- single beds can also be used as double beds
- comfort bathroom
- outdoor lighting
- 6 kW winter heating and lots of storage space
- bar seating (Dexter 600 only)