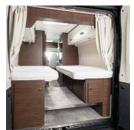

### In some places, one wishes that night would never fall.

In the **Davis 600** or the larger **Davis 620** model, you'll look forward to it every single day. Both models have the nightly luxury of two comfortable single beds. And because almost everything is variable at Karmann-Mobil, you have the choice here too. The beds can be joined to form a cosy double bed with a single action.

And the same applies during the day. Plenty of space and lots of ways to make clever use of it. The best example of this is the comfort bathroom with variable usable space in the **Davis 600**. If this meets your expectations of comfort, then the modern well-lit interior will also match your taste. Provided you like stylish design and an exclusive ambience. We'll just assume you do.

- comfortable single beds
- spacious bathroom with variable floor space
- folding washbasin
- ⊕ compact vehicle length
- modular storage boxes at the rear