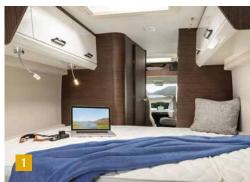

### Dæuble bed with lake view

That's the beauty of camping.
You have the freedom to choose.

You can sleep where you want and even decide how you want to sleep. What will it be for you? What should your night camp look like? Would you like to enjoy lots of space and closeness at the same time? If so, we recommend a spacious double bed. This allows you to practically take your bedroom with you on your journeys.

In many of our motorhomes, a folding double bed with a huge storage space is part of the standard equipment. We will be glad to present you the various models and advise you – we don't want the choice to cause you sleepless nights.