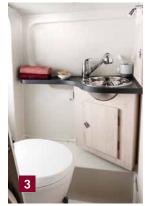

**Danny 490**, but it's also quite a bit longer. Mathematically, it's just 40 centimetres, but you can feel it everywhere. After all extra space means a lot of extra comfort in the **Danny 530**. And practically a whole room more. Shower in the morning under the open sky, sizzle something nice in the spacious kitchen at noon, enjoy a nice cold beer from the fridge in the evening? You can do all this in the **Danny 530**. Sleep just as well, shower in the morning, stow away a lot, manoeuvre around town and enjoy every minute along the way. And by no means only on holiday.

- ⊕ comfort bathroom with shower
- practical cassette toilet
- large kitchen area
- electric pop-up roof (optional)
- ⊎ up to 5 seats
- practical for holidays and everyday life
- additional bed for 2 people possible







Kitchen, bathroom, bedroom – everything you need in the world.

## Where others only dream of

#### Where the road ends, the real adventure begins.

It is often the stony paths that lead to the most wonderful places. They are usually not even asphalted and can be hard to drive on with a normal motorhome. Too bad actually, but only for the others. You can simply continue driving with the **Dexter 560 4x4** and its indestructible all-wheel drive. Over gravel, sand, loose rock, snow, and whatever else lies on your route. The **Dexter 560 4x4** leads you safely and comfortably through difficult terrain and opens up many new ways to enjoy your holiday.

The generously sized double bed is also a real treat. This beautiful lounge area is located across the rear of the vehicle You can therefore