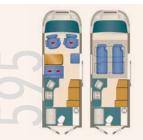

## Higher, further, more relaxed

A lift bed in the front with an electronic control which provides a lot of space at night but which but doesn't take up any space during the day.

An indulgent bathroom with a separate shower in the back which extends across the entire interior width. And in between, optimum comfort. The **Dexter 595** is convincing throughout – and in any season. Due to the efficient insulation and the powerful gas heater, it is suitable even for your next ski holiday. Your friends are welcome to come along with plenty of room for additional passengers. The 140-litre AES drawer refrigerator and the large cabinet can also provide a breakfast buffet for everyone. How great such an individual holiday can be.

### **Special highlights:**

- electronically controlled lift bed
- sofa bed in the seating group
- 2 double beds (Dexter 555 only)
- 8 large kitchen and wardrobe cabinet (Dexter 595 only)
- up to 5 seat belts (Dexter 555 only)
- bathroom with separate shower in the rear (Dexter 595 only)