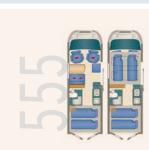

Great is also the key term for the **Dexter 555**, because the family vehicle could hardly be less extensively furnished. With up to five seats, six sleeping places, comfortable furnishings with a large lift bed, spacious bathroom and unlimited space, the **Dexter 555** has everything you need on the road with the whole family. This makes travelling really fun. Maybe even most of all for the driver. With air conditioning in the cab, cruise control, captain's chair seats and an engine up to 180 HP, the holiday can begin on the motorway.

### **Special highlights:**

- electronically controlled lift bed
- sofa bed in the seating group
- 2 double beds (Dexter 555 only)
- 8 large kitchen and wardrobe cabinet (Dexter 595 only)
- up to 5 seat belts (Dexter 555 only)
- bathroom with separate shower in the rear (Dexter 595 only)