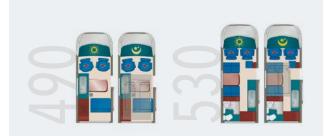

So what could be better than a new Danny? **Two new Dannys**! So it's a good thing the motorhome is available in compact and ultra-compact models.

Super fun or supermarket – the new Danny can do both.

### Life, here 1 come

Everyday life, holiday, everyday life, holiday. Time to break out of this pattern. The getaway car would be ready.

Everyone is looking forward to their holidays, but you can have just as much fun on all the other days. The new Danny 490, in any case, is available to anyone, no matter how bold their plan. You are welcome to make your plan while on the go since you have everything with you anyway. Kitchen, air conditioning, refrigerator, sofa bed, outdoor shower, good mood – what else is missing? Oh, the optional electrically operated popup roof. At the push of a button, the Danny literally grows above itself and provides a pleasant climate inside. By the way, it also creates space for two additional sleeping places under the starry sky. It's not guite as airy, but it is extremely comfortable to sleep one level down. After all, the Danny provides plenty of space. The motorhome is only 1.93 metres wide and extremely manoeuvrable thanks to its short wheelbase. You can really have fun behind the wheel in general. The powerful 1.6-litre engine provides plenty of power and extras like cruise control, whereas air conditioning and height-adjustable seats provide the right level of comfort. Exceptional for a motorhome, but that's just what the Danny is: exceptional.

# Simply extend your holiday

No matter how long your holiday is, it's always too short. Make more of every day you have off. And every other day as well.

The new **Danny 530** is as versatile as the **Danny 490**, but it's also quite a bit longer. Mathematically, it's just 40 centimetres, but you can feel it everywhere. After all extra space means a lot of extra comfort in the **Danny 530**. And practically a whole room more. Shower in the morning under the open sky, sizzle something nice in the spacious kitchen at noon, enjoy a nice cold beer from the fridge in the evening? You can do all this in the **Danny 530**. Sleep just as well, shower in the morning, stow away a lot, manoeuvre around town and enjoy every minute along the way. And by no means only on holiday.