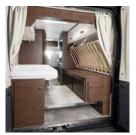

### Dæuble bed with lake view

That's the beauty of camping.
You have the freedom to choose.

You can sleep where you want and even decide how you want to sleep. What will it be for you? What should your night camp look like? Would you like to enjoy lots of space and closeness at the same time? If so, we recommend a spacious double bed. This allows you to practically take your bedroom with you on your journeys.

In many of our motorhomes, a folding double bed with a huge storage space is part of the standard equipment. We will be glad to present you the various models and advise you – we don't want the choice to cause you sleepless nights.

A double bed in a cornfield? Or maybe on the beach? It's entirely up to you.