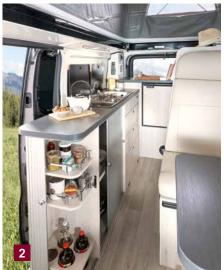

### Dæuble bed with lake view

That's the beauty of camping.
You have the freedom to choose.

You can sleep where you want and even decide how you want to sleep. What will it be for you? What should your night camp look like? Would you like to enjoy lots of space and closeness at the same time? If so, we recommend a spacious double bed. This allows you to practically take your bedroom with you on your journeys.

In many of our motorhomes, a folding double bed with a huge storage space is part of the standard equipment. We will be glad to present you the various models and advise you – we don't want the choice to cause you sleepless nights.