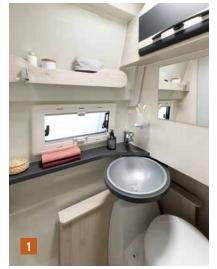

Features such as the swivelling washbasin show how to make the best use of space. Double!

Kitchenette, refrigerator, pantry, closet – at times head-high, at times compact, always spacious. Experience the diversity.

### INDIVIDUALITY.

With different vehicles, a wide variety of sizes and lengths as well as various kitchen and bathroom variations, we offer the right thing for every taste and need. Even the beds adapt to individual needs. In some Davis and Dexter models, single beds can be transformed into a double bed or relaxation area in no time. Elsewhere, washbasins can be folded away to save space.