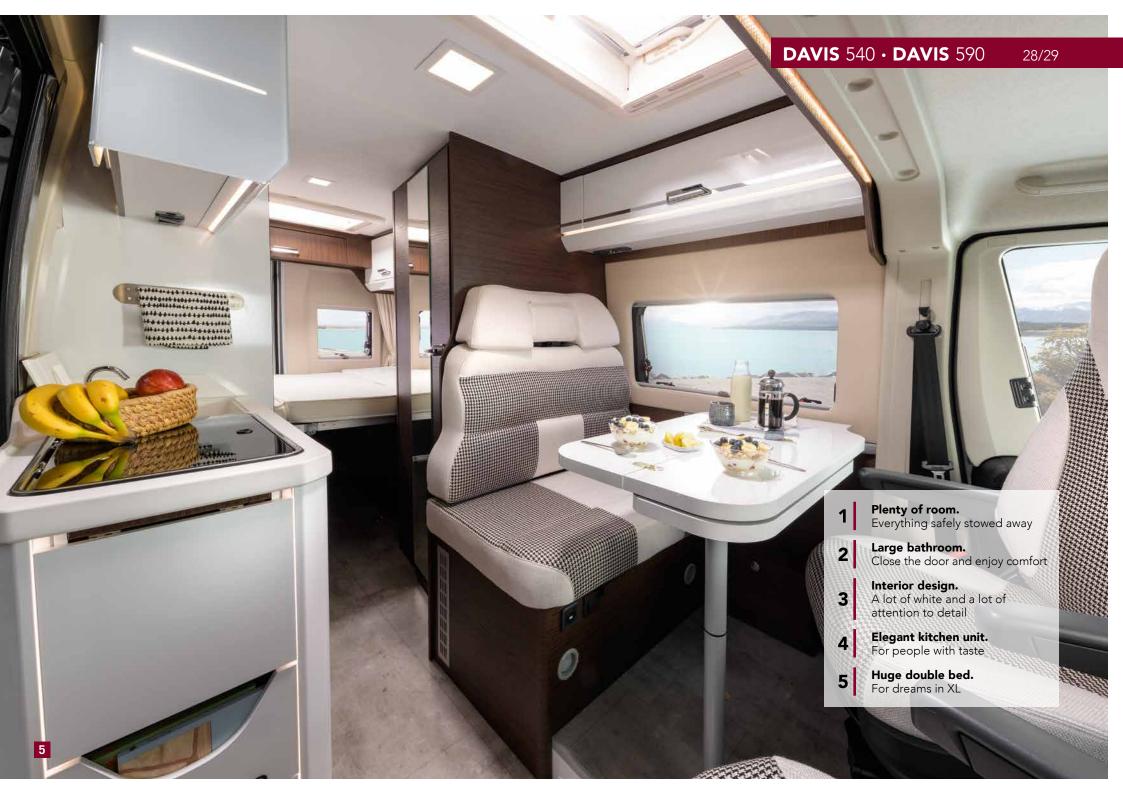

### The holiday will be beautiful

Of course, a motorhome should above all be reliable, safe and practical. But why shouldn't it also look extremely stylish?

If you look at the **new Davis**, it is hard to imagine anything other than a beautiful holiday. This motorhome is a work of art with its emphatically bright interior, high-gloss surfaces, a leather-look wall covering and stylish ambient lighting. But also extremely practical. After all, the compact Davis not only provides room for impressive design but for everything else as well. A bathroom with a shower, a modern kitchen finish, a wide dinette window, a generous double bed, high-quality furnishings, plenty of storage space and still plenty of room to let loose. You decide how much. You have a lot in the **Davis 540** and even a bit more in the longer **Davis 590**.

Also nice: both Davis models can be used all year round. Elaborate insulation ensures that the cold stays outside and the heat stays inside.

### **Special highlights:**

- engines up to 180 HP
- impressive interior design
- quality furnishings
- atmospheric LED lighting
- movable reading lights
- superior bathroom comfort
- lots of space and storage
- folding rear bed

A little space miracle – the Davis creates space where there is none.