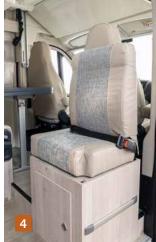

Great is also the key term for the **Dexter 555**, because the family vehicle could hardly be less extensively furnished. With up to five seats, six sleeping places, comfortable furnishings with a large lift bed, spacious bathroom and unlimited space, the **Dexter 555** has everything you need on the road with the whole family. This makes travelling really fun. Maybe even most of all for the driver. With air conditioning in the cab, cruise control, captain's chair seats and an engine up to 180 HP, the holiday can begin on the motorway.

### **Special highlights:**

- electronically controlled lift bed
- sofa bed in the seating group
- 2 double beds (Dexter 555 only)
- 8 large kitchen and wardrobe cabinet (Dexter 595 only)
- up to 5 seat belts (Dexter 555 only)
- bathroom with separate shower in the rear (Dexter 595 only)