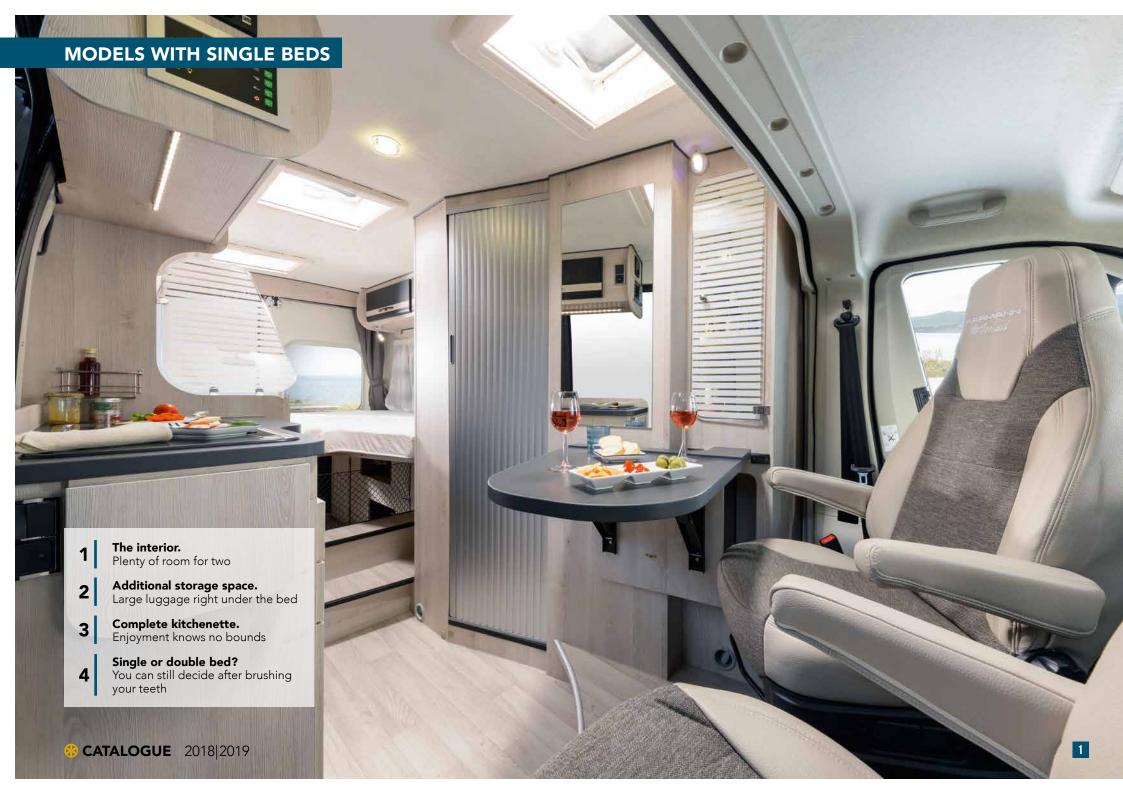

### **MODELS WITH SINGLE BEDS**

Always have your own bed with you.

From page 30/31

DEXTER MODELS WITH 4x4 ALL-WHEEL DRIVE

4x4

### Counting sheep? There's no need.

In the Dexter models with single beds, you can enjoy the comfort of your own sleeping space. Those who would like to get a good night's sleep will feel right at home here. And those who want to experience an exciting day afterwards can have that too. At about six metres long, the **Dexter 600** includes everything you need for an adventure after breakfast. A great comfort bathroom, a cleverly collapsible table, a bar seating group with a display cabinet, a two-burner cooker, various storage compartments, robust furniture in a natural wood look – the only thing missing is the route. And that's where you come in.

Would you like to travel as far as possible, take as much as possible with you or have a lot of space? If so, then the **Dexter 625** is your motorhome. Large kitchen? 109-litre refrigerator? A more than spacious bathroom? Two single beds? Spacious wardrobe? Seating for four? More than enough storage space? It's all there in the **Dexter 625** and yet the space always has a light, airy feel. Perfect for long rides and big plans.