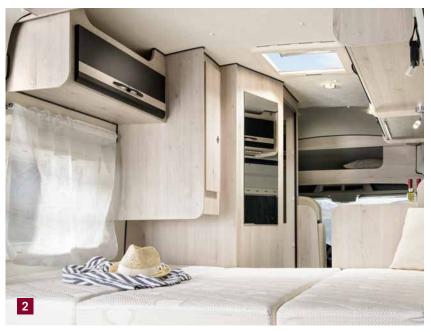

### Dæuble bed with lake view

That's the beauty of camping.
You have the freedom to choose.

You can sleep where you want and even decide how you want to sleep. What will it be for you? What should your night camp look like? Would you like to enjoy lots of space and closeness at the same time? If so, we recommend a spacious double bed. This allows you to practically take your bedroom with you on your journeys.

In many of our motorhomes, a folding double bed with a huge storage space is part of the standard equipment. We will be glad to present you the various models and advise you – we don't want the choice to cause you sleepless nights.

A double bed in a cornfield? Or maybe on the beach? It's entirely up to you.