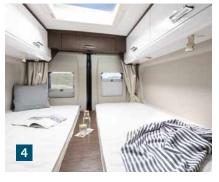

### Dæuble bed with lake view

That's the beauty of camping.
You have the freedom to choose.

You can sleep where you want and even decide how you want to sleep. What will it be for you? What should your night camp look like? Would you like to enjoy lots of space and closeness at the same time? If so, we recommend a spacious double bed. This allows you to practically take your bedroom with you on your journeys.

In many of our motorhomes, a folding double bed with a huge storage space is part of the standard equipment. We will be glad to present you the various models and advise you – we don't want the choice to cause you sleepless nights.