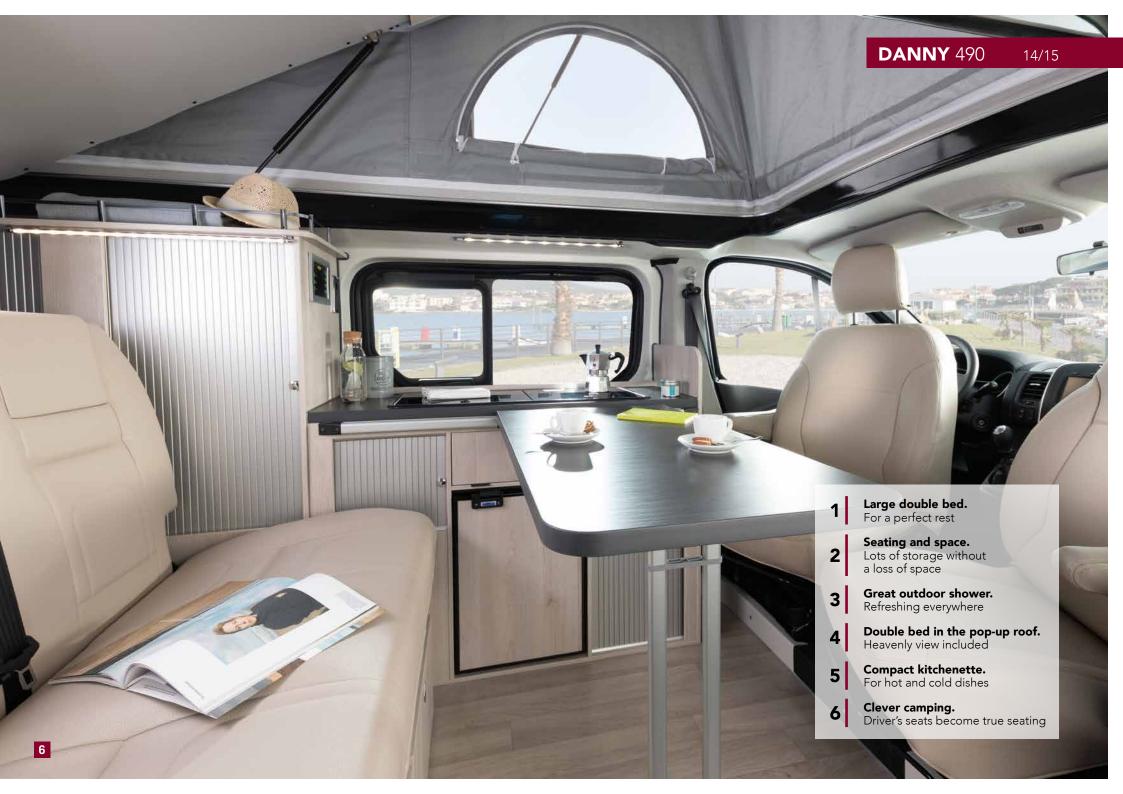

### **DANNY**

- 1 Lie-down area or bedchamber? Sleep as you like
- 2 Tablet or table?
  Your personal taste decides
- Spacious or compact?
  Depending on the space you need
- 4 Elegant or robust?
  Your motorhome, your style