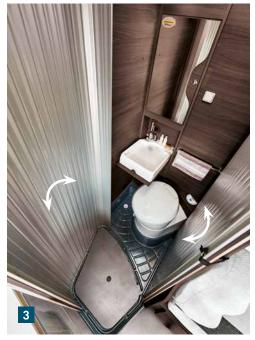

And the same applies during the day. Plenty of space and lots of ways to make clever use of it. The best example of this is the comfort bathroom with variable usable space in the **Davis 600**. If this meets your expectations of comfort, then the modern well-lit interior will also match your taste. Provided you like stylish design and an exclusive ambience. We'll just assume you do.

- comfortable single beds
- spacious bathroom with variable floor space
- folding washbasin
- ⊕ compact vehicle length
- modular storage boxes at the rear