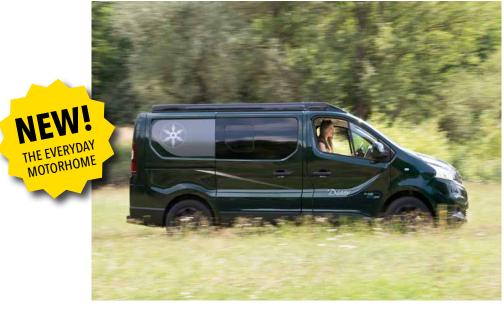

#### Where the road ends, the real adventure begins.

It is often the stony paths that lead to the most wonderful places. They are usually not even asphalted and can be hard to drive on with a normal motorhome. Too bad actually, but only for the others. You can simply continue driving with the **Dexter 560 4x4** and its indestructible all-wheel drive. Over gravel, sand, loose rock, snow, and whatever else lies on your route. The **Dexter 560 4x4** leads you safely and comfortably through difficult terrain and opens up many new ways to enjoy your holiday.

The generously sized double bed is also a real treat. This beautiful lounge area is located across the rear of the vehicle You can therefore even take a different direction at night. After a good night's sleep, you can move mountains. And climb them as well. Just as you like.

# Everything is possible, nothing is missing

Fully responsive on gravel, snow or ice, alert on the road, unerring in its features – the Dexter 560 4x4 is full of talent.

All-wheel drive, slippery, gravel. Do you associate these words with comfort and upscale features? Probably not, but you could. After all, the **Dexter 560 4x4** combines the best of two worlds.

- strong all-wheel drive
- powerful heating
- versatile storage options
- attractive price-performance ratio

All-wheel drive on the outside, all-inclusive on the inside.