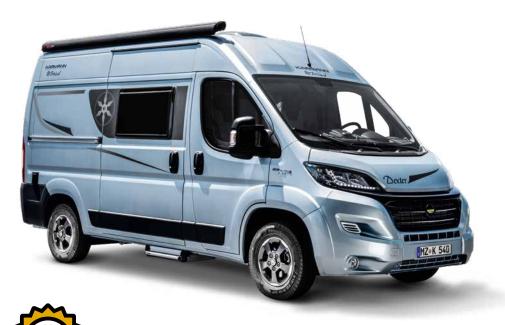

#### Where the road ends, the real adventure begins.

It is often the stony paths that lead to the most wonderful places. They are usually not even asphalted and can be hard to drive on with a normal motorhome. Too bad actually, but only for the others. You can simply continue driving with the **Dexter 560 4x4** and its indestructible all-wheel drive. Over gravel, sand, loose rock, snow, and whatever else lies on your route. The **Dexter 560 4x4** leads you safely and comfortably through difficult terrain and opens up many new ways to enjoy your holiday.

The generously sized double bed is also a real treat. This beautiful lounge area is located across the rear of the vehicle You can therefore even take a different direction at night. After a good night's sleep, you can move mountains. And climb them as well. Just as you like.

# Everything is possible, nothing is missing

Fully responsive on gravel, snow or ice, alert on the road, unerring in its features – the Dexter 560 4x4 is full of talent.

All-wheel drive, slippery, gravel. Do you associate these words with comfort and upscale features? Probably not, but you could. After all, the **Dexter 560 4x4** combines the best of two worlds.

- strong all-wheel drive
- powerful heating
- versatile storage options
- attractive price-performance ratio

All-wheel drive on the outside, all-inclusive on the inside.