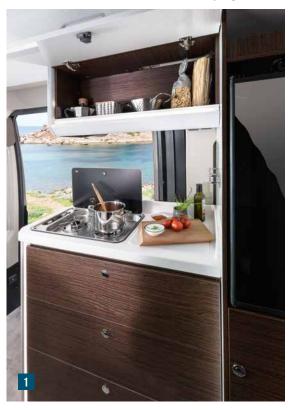

### Counting sheep? There's no need.

In the Dexter models with single beds, you can enjoy the comfort of your own sleeping space. Those who would like to get a good night's sleep will feel right at home here. And those who want to experience an exciting day afterwards can have that too. At about six metres long, the **Dexter 600** includes everything you need for an adventure after breakfast. A great comfort bathroom, a cleverly collapsible table, a bar seating group with a display cabinet, a two-burner cooker, various storage compartments, robust furniture in a natural wood look – the only thing missing is the route. And that's where you come in.

Would you like to travel as far as possible, take as much as possible with you or have a lot of space? If so, then the **Dexter 625** is your motorhome. Large kitchen? 109-litre refrigerator? A more than spacious bathroom? Two single beds? Spacious wardrobe? Seating for four? More than enough storage space? It's all there in the **Dexter 625** and yet the space always has a light, airy feel. Perfect for long rides and big plans.

### **Special highlights:**

- engines up to 180 HP
- spacious design
- single beds can also be used as double beds
- comfort bathroom
- outdoor lighting
- 6 kW winter heating and lots of storage space
- bar seating (Dexter 600 only)