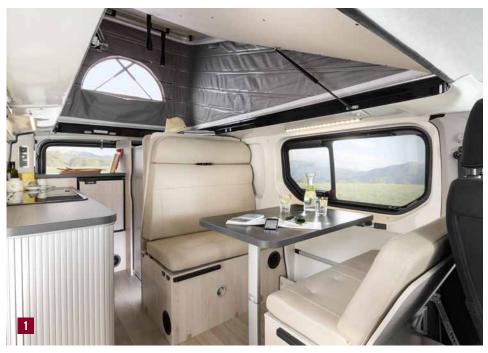

### Dæuble bed with lake view

That's the beauty of camping.
You have the freedom to choose.

You can sleep where you want and even decide how you want to sleep. What will it be for you? What should your night camp look like? Would you like to enjoy lots of space and closeness at the same time? If so, we recommend a spacious double bed. This allows you to practically take your bedroom with you on your journeys.

In many of our motorhomes, a folding double bed with a huge storage space is part of the standard equipment. We will be glad to present you the various models and advise you – we don't want the choice to cause you sleepless nights.