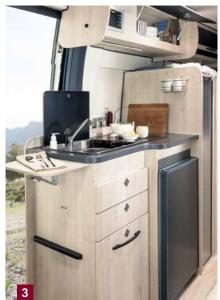

ortable in the Dexter. The double bed alone ensures this. It is also positioned transverse to the vehicle in this Dexter, thus providing a lot of extra space – even in the compact yet comfortable **Dexter 540** and especially in the larger models like the **560** and the **580**, which offer plenty of space to unfurl. You can enjoy this freedom year-round – the robust Dexter is prepared for any weather with its efficient insulation and high-performance gas heater. Skiing in the Pyrenees? We're ready to go.

- high-quality furnishings with natural grain
- spaciously designed bathroom
- large refrigerator and two-burner hob
- seating group with up to 5 seat belts
- bunk beds possible with Dexter 560 and 580
- various storage compartments
- year-round features with powerful 6 kW heating









Practical and robust are always fashionable.





### The holiday will be beautiful

Of course, a motorhome should above all be reliable, safe and practical. But why shouldn't it also look extremely stylish?

If you look at the **new Davis**, it is hard to imagine anything other than a beautiful holiday. This motorhome is a work of art with its emphatically bright interior, high-gloss surfaces, a leather-look wall covering and stylish ambient lighting. But also extremely practical. After all, the compact Davis not only provides room for impressive design but for everything else as well. A bathroom with a shower, a modern kitchen finish, a wide dinette window, a generous double bed, high-quality furnishings, plenty of storage space and still plenty of room to let loose. You decide how m