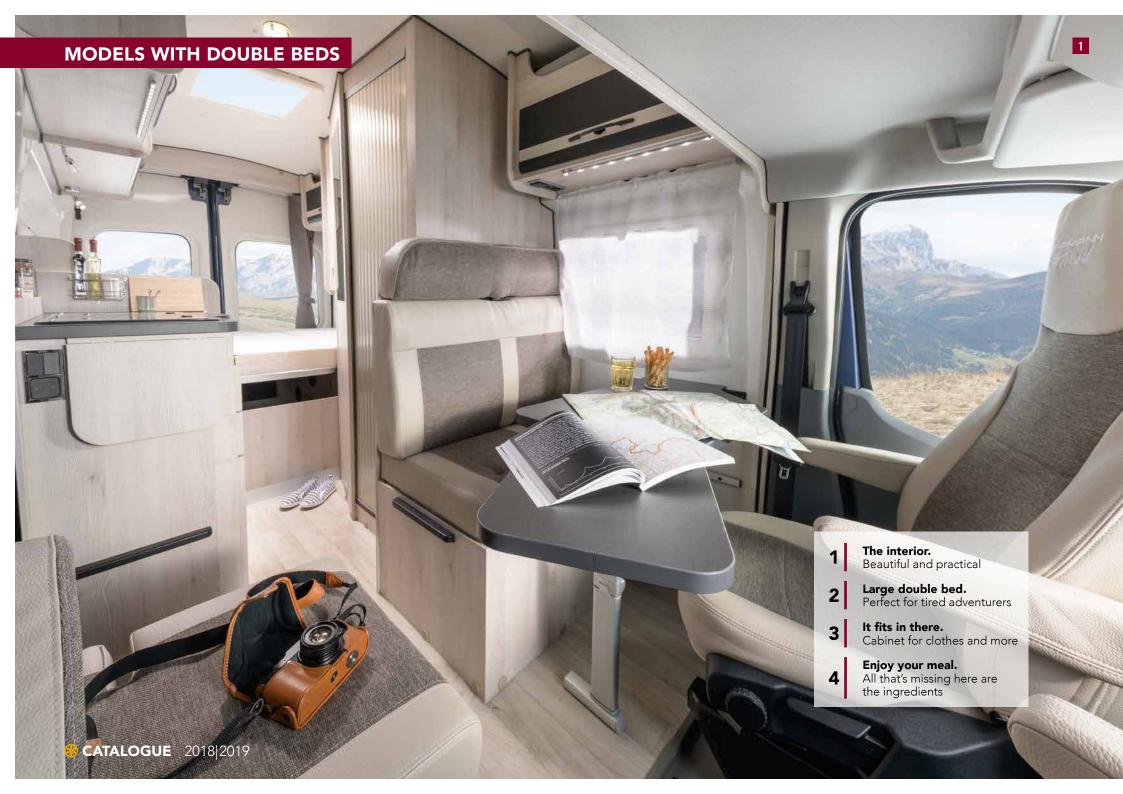

### Dæuble bed with lake view

That's the beauty of camping.
You have the freedom to choose.

You can sleep where you want and even decide how you want to sleep. What will it be for you? What should your night camp look like? Would you like to enjoy lots of space and closeness at the same time? If so, we recommend a spacious double bed. This allows you to practically take your bedroom with you on your journeys.

In many of our motorhomes, a folding double bed with a huge storage space is part of the standard equipment. We will be glad to present you the various models and advise you – we don't want the choice to cause you sleepless nights.

A double bed in a cornfield? Or maybe on the beach? It's entirely up to you.