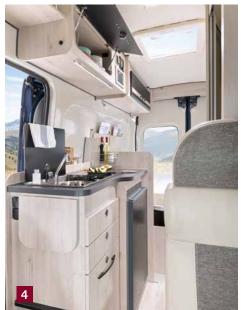

### Dæuble bed with lake view

That's the beauty of camping.
You have the freedom to choose.

You can sleep where you want and even decide how you want to sleep. What will it be for you? What should your night camp look like? Would you like to enjoy lots of space and closeness at the same time? If so, we recommend a spacious double bed. This allows you to practically take your bedroom with you on your journeys.

In many of our motorhomes, a folding double bed with a huge storage space is part of the standard equipment. We will be glad to present you the various models and advise you – we don't want the choice to cause you sleepless nights.

A double bed in a cornfield? Or maybe on the beach? It's entirely up to you.