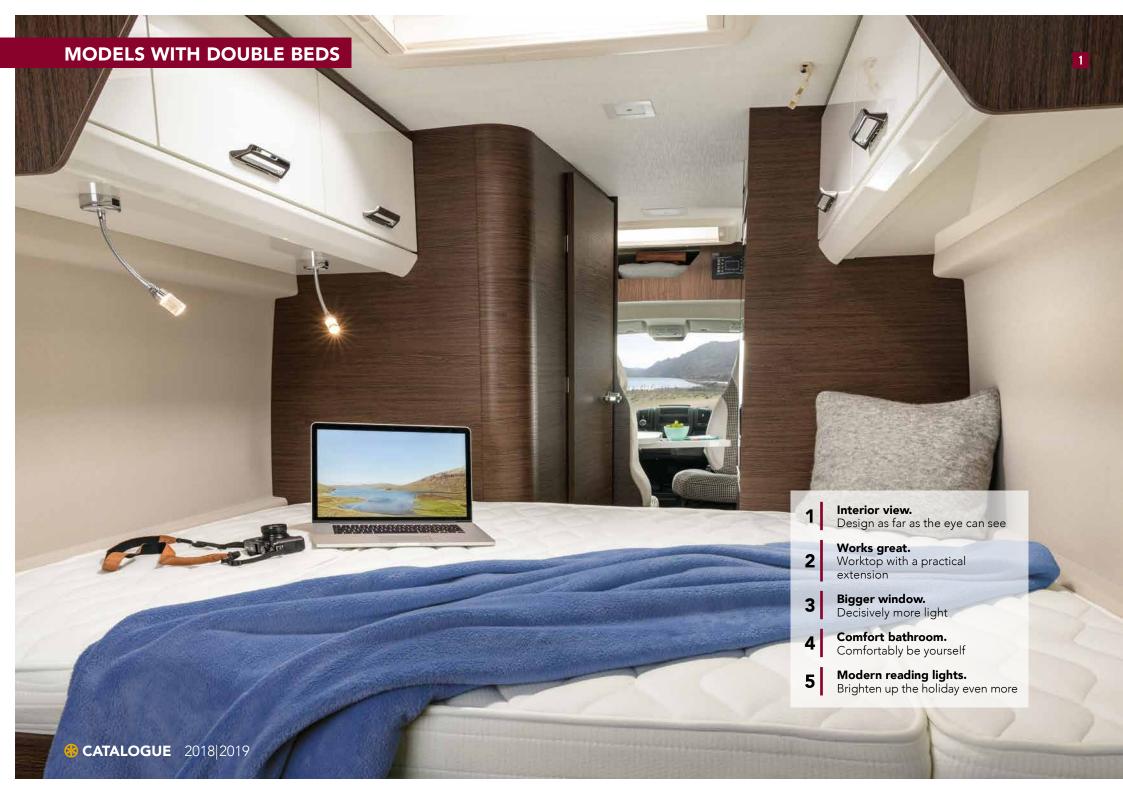

### **MODELS WITH DOUBLE BEDS**

Dreamy sleeping comfort for two.

From page 10/11

### Dæuble bed with lake view

That's the beauty of camping.
You have the freedom to choose.

You can sleep where you want and even decide how you want to sleep. What will it be for you? What should your night camp look like? Would you like to enjoy lots of space and closeness at the same time? If so, we recommend a spacious double bed. This allows you to practically take your bedroom with you on your journeys.

In many of our motorhomes, a folding double bed with a huge storage space is part of the standard equipment. We will be glad to present you the various models and advise you – we don't want the choice to cause you sleepless nights.