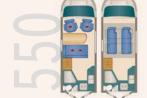

### Heavenly, like a lift bed. It takes up space only when you really need it.

The rest of the time, you have more storage space or free space – as you wish. And this is how our Dexters are equipped in other ways as well – according to your wishes. The compact **Dexter 550** leaves nothing to be desired with its naturally beautiful furniture in wooden look while offering an unbelievable amount of comfort. Is it bigger on the inside than on the outside? If you take a look at the spacious four-seat group with a sofa bed, the large corner kitchen and the convenient bathroom, you could almost think it's true. Especially as the other features are very extensive. The **Dexter 550** is a little space miracle, and this is mainly due to the retractable lift bed which makes your Dexter virtually two-storey. You can therefore relax upstairs while someone else reads a book in the comfortable seating group below. Or maybe a travel guide?

### **Special highlights:**

- only 5.42 metres long
- electronically controlled lift bed
- fully insulated GRP rooftop
- spacious corner kitchen
- large rear washroom
- practical sofa bed

Enjoy your freedom along the way? Here you go.