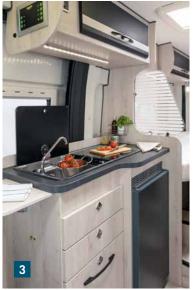

### **MODELS WITH SINGLE BEDS**

Always have your own bed with you.

From page 30/31

DEXTER MODELS WITH 4x4 ALL-WHEEL DRIVE

4x4

### Counting sheep? There's no need.

In the Dexter models with single beds, you can enjoy the comfort of your own sleeping space. Those who would like to get a good night's sleep will feel right at home here. And those who want to experience an exciting day afterwards can have that too. At about six metres long, the **Dexter 600** includes everything you need for an adventure after breakfast. A great comfort bathroom, a cleverly collapsible table, a bar seating group with a display cabinet, a two-burner cooker, various storage compartments, robust furniture in a natural wood look – the only thing missing is the route. And that's where you come in.

Would you like to travel as far as possible, take as much as possible with you or have a lot of space? If so, then the **Dexter 625** is your motorhome. Large kitchen? 109-litre refrigerator? A more than spacious bathroom? Two single beds? Spacious wardrobe? Seating for four? More than enough storage space? It's all there in the **Dexter 625** and yet the space always has a light, airy feel. Perfect for long rides and big plans.