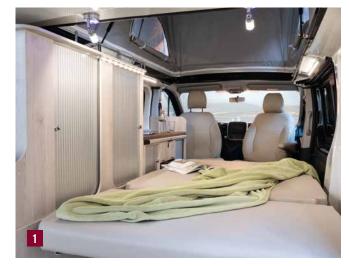

### Dæuble bed with lake view

That's the beauty of camping.
You have the freedom to choose.

You can sleep where you want and even decide how you want to sleep. What will it be for you? What should your night camp look like? Would you like to enjoy lots of space and closeness at the same time? If so, we recommend a spacious double bed. This allows you to practically take your bedroom with you on your journeys.

In many of our motorhomes, a folding double bed with a huge storage space is part of the standard equipment. We will be glad to present you the various models and advise you – we don't want the choice to cause you sleepless nights.

A double bed in a cornfield? Or maybe on the beach? It's entirely up to you.