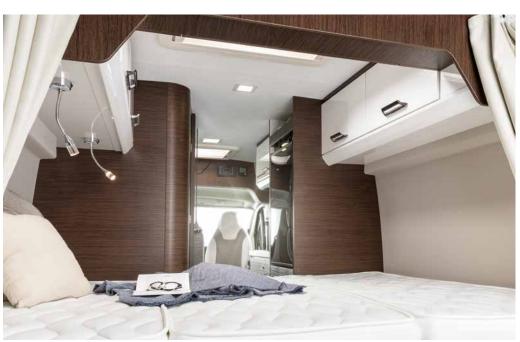

# Under the covers with adventure

There are motorhomes. And then there are motorhomes that change your whole life. Like the Dexter.

Your holiday will never be the same with it because it lets you experience nature in a completely new way. And that's even before you leave. After all, the Dexter's light-coloured furniture with authentic wood grain creates a wonderfully natural flair. But despite this charming robustness, it is extremely comfortable in the Dexter. The double bed alone ensures this. It is also positioned transverse to the vehicle in this Dexter, thus providing a lot of extra space – even in the compact yet comfortable **Dexter 540** and especially in the larger models like the **560** and the **580**, which offer plenty of space to unfurl. You can enjoy this freedom year-round – the robust Dexter is prepared for any weather with its efficient insulation and high-performance gas heater. Skiing in the Pyrenees? We're ready to go.

- high-quality furnishings with natural grain
- spaciously designed bathroom
- large refrigerator and two-burner hob
- seating group with up to 5 seat belts
- bunk beds possible with Dexter 560 and 580
- various storage compartments
- year-round features with powerful 6 kW heating