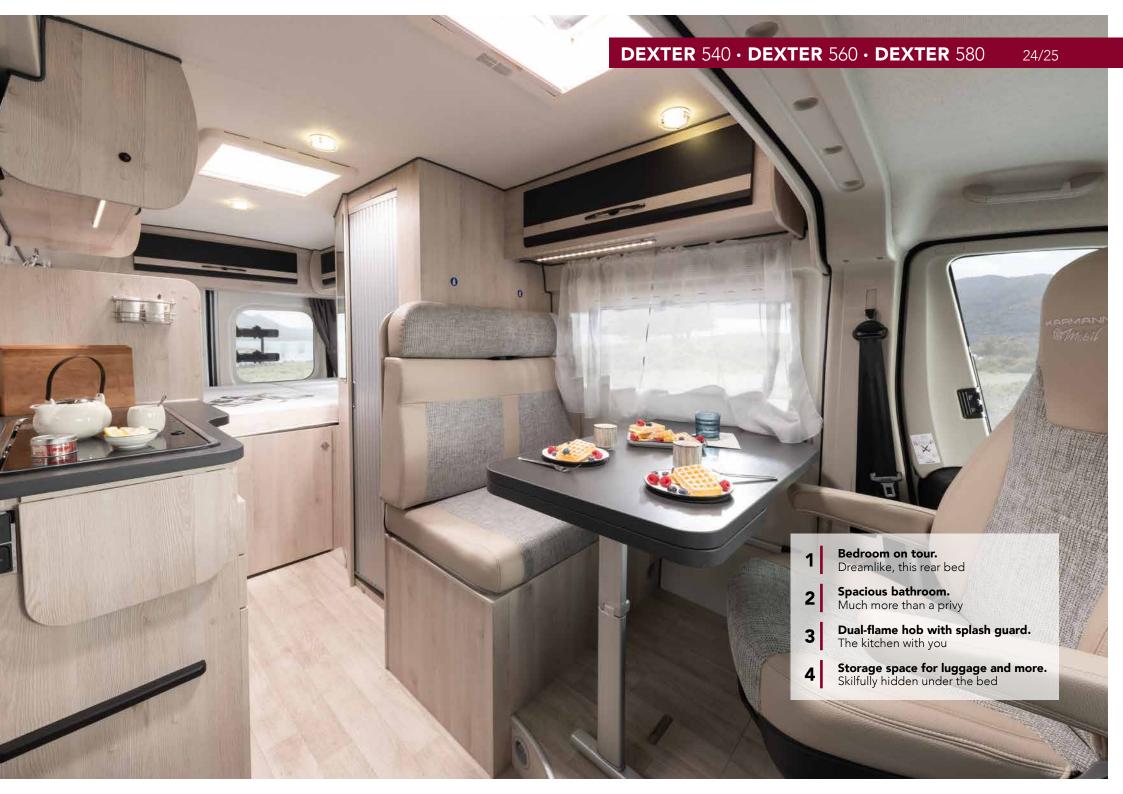

# Under the covers with adventure

There are motorhomes. And then there are motorhomes that change your whole life. Like the Dexter.

Your holiday will never be the same with it because it lets you experience nature in a completely new way. And that's even before you leave. After all, the Dexter's light-coloured furniture with authentic wood grain creates a wonderfully natural flair. But despite this charming robustness, it is extremely comfortable in the Dexter. The double bed alone ensures this. It is also positioned transverse to the vehicle in this Dexter, thus providing a lot of extra space – even in the compact yet comfortable **Dexter 540** and especially in the larger models like the **560** and the **580**, which offer plenty of space to unfurl. You can enjoy this freedom year-round – the robust Dexter is prepared for any weather with its efficient insulation and high-performance gas heater. Skiing in the Pyrenees? We're ready to go.

- high-quality furnishings with natural grain
- spaciously designed bathroom
- large refrigerator and two-burner hob
- seating group with up to 5 seat belts
- bunk beds possible with Dexter 560 and 580
- various storage compartments
- year-round features with powerful 6 kW heating