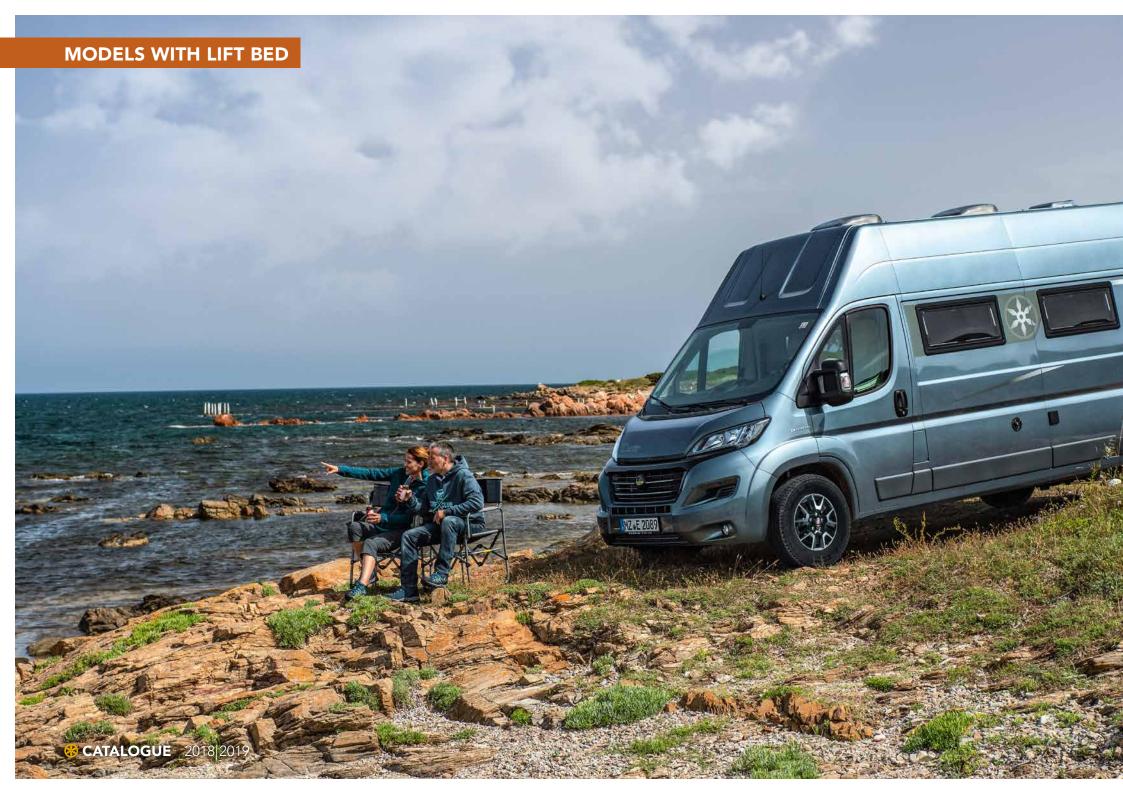

### DEXTER MODELS WITH LIFT BED

Motorhomes with plenty of space and plenty of beds.

From page 38/39

### Heavenly, like a lift bed. It takes up space only when you really need it.

The rest of the time, you have more storage space or free space – as you wish. And this is how our Dexters are equipped in other ways as well – according to your wishes. The compact **Dexter 550** leaves nothing to be desired with its naturally beautiful furniture in wooden look while offering an unbelievable amount of comfort. Is it bigger on the inside than on the outside? If you take a look at the spacious four-seat group with a sofa bed, the large corner kitchen and the convenient bathroom, you could almost think it's true. Especially as the other features are very extensive. The **Dexter 550** is a little space miracle, and this is mainly due to the retractable lift bed which makes your Dexter virtually two-storey. You can therefore relax upstairs while someone else reads a book in the comfortable seating group below. Or maybe a travel guide?