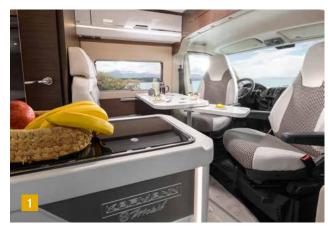

## 1t's a good thing days are so long

Shopping in the morning, off to the mountains at noon and somewhere else entirely in the evening.

Yes, that's how it can be if you have a motorhome that really makes anything possible. That's exactly what **the new Danny** is. A great travel companion, an oversized shopping cart, a mobile beach shelter with an open-air shower, a mobile sports centre, a ski hut on wheels and a comfortable place to catch your breath at the end of the day. There's not much time to sleep. But when there is, nothing is lacking.

Not even fresh air and sparkling stars thanks to the wonderful pop-up roof. Everything else is also quickly ready for the night. In the new Danny, the rear seat can be converted into a comfortable sofa bed in one easy step. This provides you with an additional double bed without requiring a millimetre of extra space during the day. Which is great, because it leaves more room for the lavish furnishings in the new Danny. And space for the whole family, mountain bikes, kitesurfing gear, etc.

So what could be better than a new Danny? **Two new Dannys**! So it's a good thing the motorhome is available in compact and ultra-compact models.

Super fun or supermarket – the new Danny can do both.