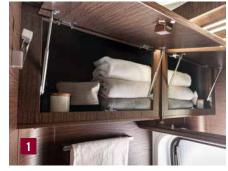

Features such as the swivelling washbasin show how to make the best use of space. Double!

Kitchenette, refrigerator, pantry, closet – at times head-high, at times compact, always spacious. Experience the diversity.

### INDIVIDUALITY.

With different vehicles, a wide variety of sizes and lengths as well as various kitchen and bathroom variations, we offer the right thing for every taste and need. Even the beds adapt to individual needs. In some Davis and Dexter models, single beds can be transformed into a double bed or relaxation area in no time. Elsewhere, washbasins can be folded away to save space.