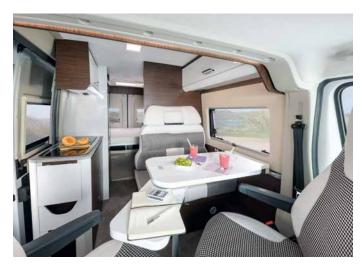

### The holiday will be beautiful

Of course, a motorhome should above all be reliable, safe and practical. But why shouldn't it also look extremely stylish?

If you look at the **new Davis**, it is hard to imagine anything other than a beautiful holiday. This motorhome is a work of art with its emphatically bright interior, high-gloss surfaces, a leather-look wall covering and stylish ambient lighting. But also extremely practical. After all, the compact Davis not only provides room for impressive design but for everything else as well. A bathroom with a shower, a modern kitchen finish, a wide dinette window, a generous double bed, high-quality furnishings, plenty of storage space and still plenty of room to let loose. You decide how much. You have a lot in the **Davis 540** and even a bit more in the longer **Davis 590**.

A little space miracle – the Davis creates space where there is none.