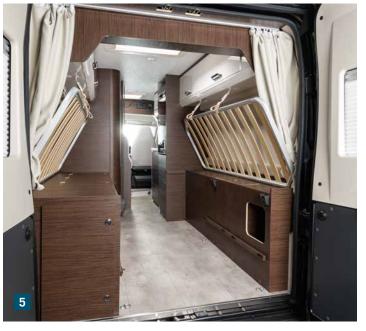

# Fold here for space and comfort

Sometimes it doesn't take much to be happy. A weekend holiday and a cosy spot, for example.

Okay, a little sun would be nice too. And a fresh breeze, if it can be arranged. Oh, and most importantly, silence. But otherwise please don't bother. Anything else would just serve as a distraction from what matters. From the salty sea air, the gentle rocking of the waves and the ships passing slowly on the horizon. This is the perfect place to enjoy the harmony of the moment. And to think about where you want to spend a nice day tomorrow. But first, you can look forward to the night – the perfect sleeping place is waiting. A lift bed with a wonderful motorhome around it.

### Heavenly, like a lift bed. It takes up space only when you really need it.

The rest of the time, you have more storage space or free space – as you wish. And this is how our Dexters are equipped in other ways as well – according to your wishes. The compact **Dexter 550** leaves nothing to be desired with its naturally beautiful furniture in wooden look while offering an unbelievable amount of comfort. Is it bigger on the inside than on the outside? If you take a look at the spacious four-seat group with a sofa bed, the large corner kitchen and the convenient bathroom, you could almost think it's true. Especially as the other features are very extensive. The **Dexter 550** is a little space miracle, and this is mainly due to the retractable lift bed which makes your Dexter virtually two-storey. You can therefore relax upstairs while someone else reads a book in the comfortable seating group below. Or maybe a travel guide?