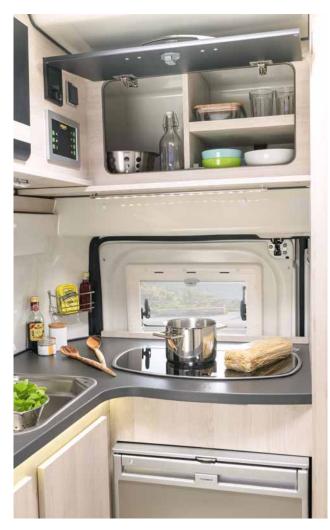

### Counting sheep? There's no need.

In the Dexter models with single beds, you can enjoy the comfort of your own sleeping space. Those who would like to get a good night's sleep will feel right at home here. And those who want to experience an exciting day afterwards can have that too. At about six metres long, the **Dexter 600** includes everything you need for an adventure after breakfast. A great comfort bathroom, a cleverly collapsible table, a bar seating group with a display cabinet, a two-burner cooker, various storage compartments, robust furniture in a natural wood look – the only thing missing is the route. And that's where you come in.

Would you like to travel as far as possible, take as much as possible with you or have a lot of space? If so, then the **Dexter 625** is your motorhome. Large kitchen? 109-litre refrigerator? A more than spacious bathroom? Two single beds? Spacious wardrobe? Seating for four? More than enough storage space? It's all there in the **Dexter 625** and yet the space always has a light, airy feel. Perfect for long rides and big plans.