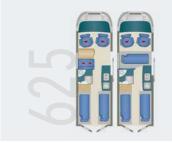

### Counting sheep? There's no need.

In the Dexter models with single beds, you can enjoy the comfort of your own sleeping space. Those who would like to get a good night's sleep will feel right at home here. And those who want to experience an exciting day afterwards can have that too. At about six metres long, the **Dexter 600** includes everything you need for an adventure after breakfast. A great comfort bathroom, a cleverly collapsible table, a bar seating group with a display cabinet, a two-burner cooker, various storage compartments, robust furniture in a natural wood look – the only thing missing is the route. And that's where you come in.

Would you like to travel as far as possible, take as much as possible with you or have a lot of space? If so, then the **Dexter 625** is your motorhome. Large kitchen? 109-litre refrigerator? A more than spacious bathroom? Two single beds? Spacious wardrobe? Seating for four? More than enough storage space? It's all there in the **Dexter 625** and yet the space always has a light, airy feel. Perfect for long rides and big plans.