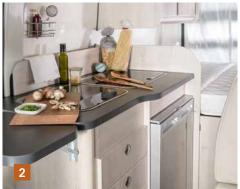

Features such as the swivelling washbasin show how to make the best use of space. Double!

Kitchenette, refrigerator, pantry, closet – at times head-high, at times compact, always spacious. Experience the diversity.