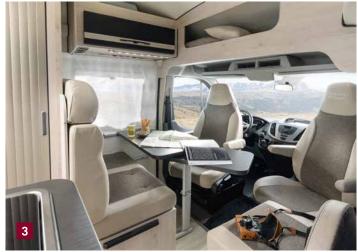

### Life, here 1 come

Everyday life, holiday, everyday life, holiday. Time to break out of this pattern. The getaway car would be ready.

Everyone is looking forward to their holidays, but you can have just as much fun on all the other days. The new Danny 490, in any case, is available to anyone, no matter how bold their plan. You are welcome to make your plan while on the go since you have everything with you anyway. Kitchen, air conditioning, refrigerator, sofa bed, outdoor shower, good mood – what else is missing? Oh, the optional electrically operated popup roof. At the push of a button, the Danny literally grows above itself and provides a pleasant climate inside. By the way, it also creates space for two additional sleeping places under the starry sky. It's not guite as airy, but it is extremely comfortable to sleep one level down. After all, the Danny provides plenty of space. The motorhome is only 1.93 metres wide and extremely manoeuvrable thanks to its short wheelbase. You can really have fun behind the wheel in general. The powerful 1.6-litre engine provides plenty of power and extras like cruise control, whereas air conditioning and height-adjustable seats provide the right level of comfort. Exceptional for a motorhome, but that's just what the Danny is: exceptional.

- economical and powerful Euro 6 engines
- excellent handling performance
- tremendously flexible
- practical and convenient features
- electric pop-up roof (optional)