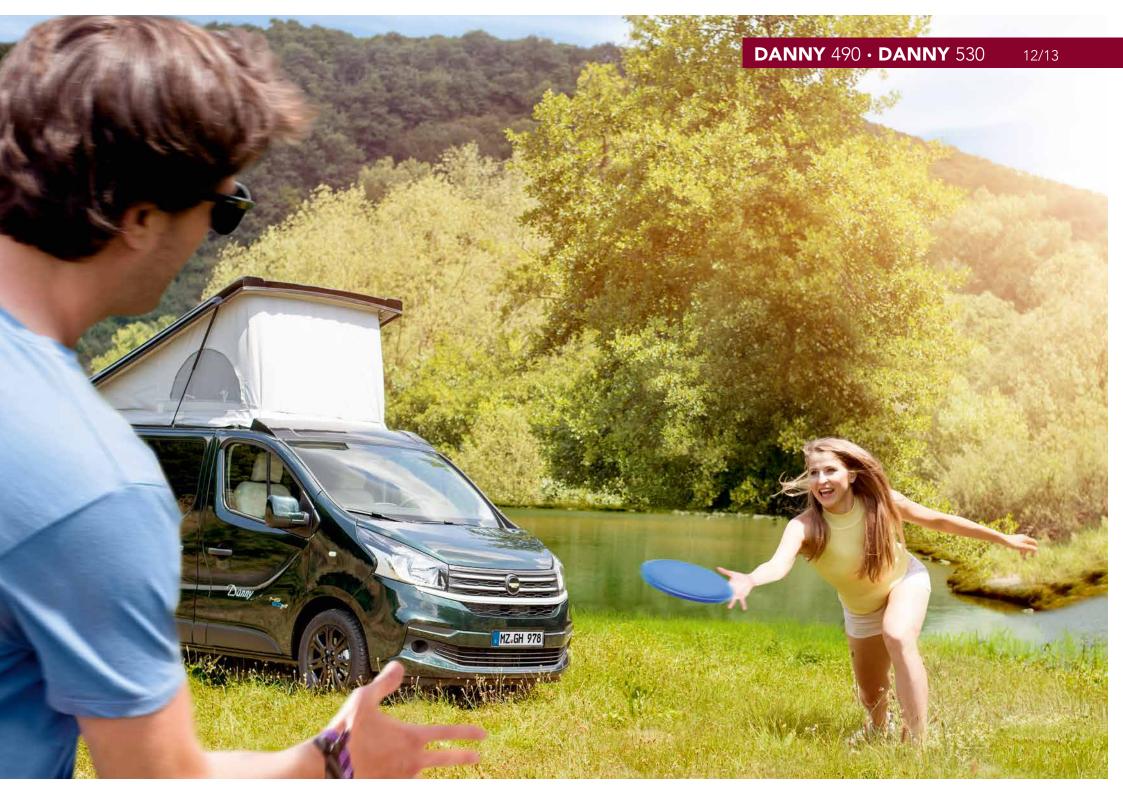

## 1t's a good thing days are so long

Shopping in the morning, off to the mountains at noon and somewhere else entirely in the evening.

Yes, that's how it can be if you have a motorhome that really makes anything possible. That's exactly what **the new Danny** is. A great travel companion, an oversized shopping cart, a mobile beach shelter with an open-air shower, a mobile sports centre, a ski hut on wheels and a comfortable place to catch your breath at the end of the day. There's not much time to sleep. But when there is, nothing is lacking.

Not even fresh air and sparkling stars thanks to the wonderful pop-up roof. Everything else is also quickly ready for the night. In the new Danny, the rear seat can be converted into a comfortable sofa bed in one easy step. This provides you with an additional double bed without requiring a millimetre of extra space during the day. Which is great, because it leaves more room for the lavish furnishings in the new Danny. And space for the whole family, mountain bikes, kitesurfing gear, etc.

So what could be better than a new Danny? **Two new Dannys**! So it's a good thing the motorhome is available in compact and ultra-compact models.

Super fun or supermarket – the new Danny can do both.