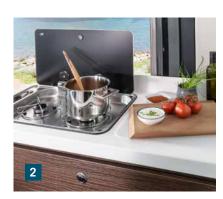

single beds cordially invite you to do just that. Would you like to prepare a delicious dinner? If so, then the large kitchen unit will match your taste. Would you not want to do without an appealing ambience anywhere? Thanks to the elegant furnishings, you always have it with you. Do you like it especially stylish? The optional **Davis Lifestyle Package** offers a lot of style on top. With chic, bright furniture finishings, leather-look wall covering, discreet LED lighting, pretty ceiling lights, larger windows and more. As you will notice, the two Davis models have a lot to offer, especially for style-conscious people.

- extremely spacious
- large kitchen with140-litre Slim-Tourer fridge
- variable storage space in the rear
- bathroom with sliding washbasin
- high wardrobe (optional)





Glamorous or functional? The Davis can provide both.







## Sun, Moon and far

### Counting sheep? There's no need.

In the Dexter models with single beds, you can enjoy the comfort of your own sleeping space. Those who would like to get a good night's sleep will feel right at home here. And those who want to experience an exciting day afterwards can have that too. At about six metres long, the **Dexter 600** includes everything you need for an adventure after breakfast. A great comfort bathroom, a cleverly collapsible table, a bar seating group with a display cabinet, a two-burner cooker, various storage compartments, robust furniture in a natural wood look – the only thing missing is the route. And that's where you come in.

Would you like to travel as far as possible, take as muc