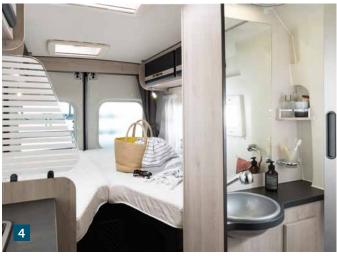

### **MODELS WITH SINGLE BEDS**

Always have your own bed with you.

From page 30/31

DEXTER MODELS WITH 4x4 ALL-WHEEL DRIVE

4x4

### Counting sheep? There's no need.

In the Dexter models with single beds, you can enjoy the comfort of your own sleeping space. Those who would like to get a good night's sleep will feel right at home here. And those who want to experience an exciting day afterwards can have that too. At about six metres long, the **Dexter 600** includes everything you need for an adventure after breakfast. A great comfort bathroom, a cleverly collapsible table, a bar seating group with a display cabinet, a two-burner cooker, various storage compartments, robust furniture in a natural wood look – the only thing missing is the route. And that's where you come in.

Would you like to travel as far as possible, take as much as possible with you or have a lot of space? If so, then the **Dexter 625** is your motorhome. Large kitchen? 109-litre refrigerator? A more than spacious bathroom? Two single beds? Spacious wardrobe? Seating for four? More than enough storage space? It's all there in the **Dexter 625** and yet the space always has a light, airy feel. Perfect for long rides and big plans.