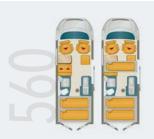

#### Where the road ends, the real adventure begins.

It is often the stony paths that lead to the most wonderful places. They are usually not even asphalted and can be hard to drive on with a normal motorhome. Too bad actually, but only for the others. You can simply continue driving with the **Dexter 560 4x4** and its indestructible all-wheel drive. Over gravel, sand, loose rock, snow, and whatever else lies on your route. The **Dexter 560 4x4** leads you safely and comfortably through difficult terrain and opens up many new ways to enjoy your holiday.

The generously sized double bed is also a real treat. This beautiful lounge area is located across the rear of the vehicle You can therefore even take a different direction at night. After a good night's sleep, you can move mountains. And climb them as well. Just as you like.

# Everything is possible, nothing is missing

Fully responsive on gravel, snow or ice, alert on the road, unerring in its features – the Dexter 560 4x4 is full of talent.

All-wheel drive, slippery, gravel. Do you associate these words with comfort and upscale features? Probably not, but you could. After all, the **Dexter 560 4x4** combines the best of two worlds.

A cosy five-seater seating group, an 80-litre refrigerator, a toilet with shower and mountain of comfort await you in just under six metres length. At any time of the year. Thanks to efficient insulation and powerful gas heating, the **Dexter 560 4x4** is also an ideal base camp in winter. Before you continue your journey far from the beaten path.