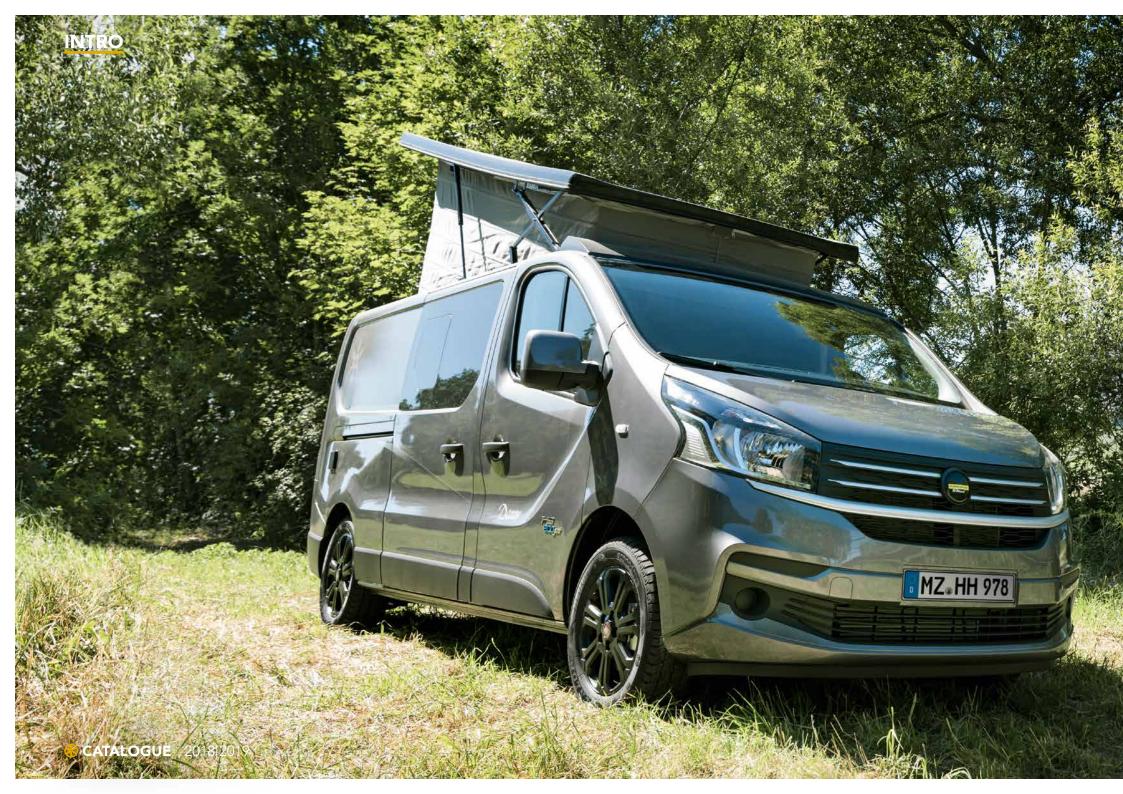

## 1t's a good thing days are so long

Shopping in the morning, off to the mountains at noon and somewhere else entirely in the evening.

Yes, that's how it can be if you have a motorhome that really makes anything possible. That's exactly what **the new Danny** is. A great travel companion, an oversized shopping cart, a mobile beach shelter with an open-air shower, a mobile sports centre, a ski hut on wheels and a comfortable place to catch your breath at the end of the day. There's not much time to sleep. But when there is, nothing is lacking.

Not even fresh air and sparkling stars thanks to the wonderful pop-up roof. Everything else is also quickly ready for the night. In the new Danny, the rear seat can be converted into a comfortable sofa bed in one easy step. This provides you with an additional double bed without requiring a millimetre of extra space during the day. Which is great, because it leaves more room for the lavish furnishings in the new Danny. And space for the whole family, mountain bikes, kitesurfing gear, etc.

So what could be better than a new Danny? **Two new Dannys**! So it's a good thing the motorhome is available in compact and ultra-compact models.

Super fun or supermarket – the new Danny can do both.