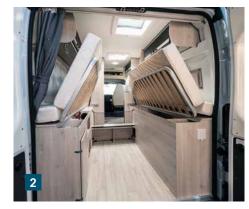

### **MODELS WITH SINGLE BEDS**

Always have your own bed with you.

From page 30/31

DEXTER MODELS WITH 4x4 ALL-WHEEL DRIVE

4x4

### Counting sheep? There's no need.

In the Dexter models with single beds, you can enjoy the comfort of your own sleeping space. Those who would like to get a good night's sleep will feel right at home here. And those who want to experience an exciting day afterwards can have that too. At about six metres long, the **Dexter 600** includes everything you need for an adventure after breakfast. A great comfort bathroom, a cleverly collapsible table, a bar seating group with a display cabinet, a two-burner cooker, various storage compartments, robust furniture in a natural wood look – the only thing missing is the route. And that's where you come in.

Would you like to travel as far as possible, take as much as possible with you or have a lot of space? If so, then the **Dexter 625** is your motorhome. Large kitchen? 109-litre refrigerator? A more than spacious bathroom? Two single beds? Spacious wardrobe? Seating for four? More than enough storage space? It's all there in the **Dexter 625** and yet the space always has a light, airy feel. Perfect for long rides and big plans.