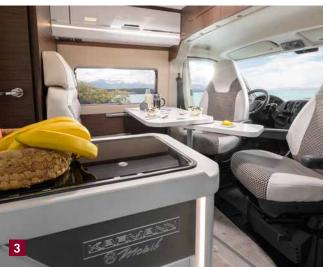

## 1t's a good thing days are so long

Shopping in the morning, off to the mountains at noon and somewhere else entirely in the evening.

Yes, that's how it can be if you have a motorhome that really makes anything possible. That's exactly what **the new Danny** is. A great travel companion, an oversized shopping cart, a mobile beach shelter with an open-air shower, a mobile sports centre, a ski hut on wheels and a comfortable place to catch your breath at the end of the day. There's not much time to sleep. But when there is, nothing is lacking.

Not even fresh air and sparkling stars thanks to the wonderful pop-up roof. Everything else is also quickly ready for the night. In the new Danny, the rear seat can be converted into a comfortable sofa bed in one easy step. This provides you with an additional double bed without requiring a millimetre of extra space during the day. Which is great, because it leaves more room for the lavish furnishings in the new Danny. And space for the whole family, mountain bikes, kitesurfing gear, etc.

So what could be better than a new Danny? **Two new Dannys**! So it's a good thing the motorhome is available in compact and ultra-compact models.

Super fun or supermarket – the new Danny can do both.

### Life, here 1 come

Everyday life, holiday, everyday life, holiday. Time to break out of this pattern. The getaway car would be ready.

Everyone is looking forward to their holidays, but you can have just as much fun on all the other days. The new Danny 490, in any case, is available to anyone, no matter how bold their plan. You are welcome to make your plan while on the go since you have everything with you anyway. Kitchen, air conditioning, refrigerator, sofa bed, outdoor shower, good mood – what else is missing? Oh, the optional electrically operated popup roof. At the push of a button, the Danny literally grows above itself and provides a pleasant climate inside. By the way, it also creates space for two additional sleeping places under the starry sky. It's not guite as airy, but it is extremely comfortable to sleep one level down. After all, the Danny provides plenty of space. The motorhome is only 1.93 metres wide and extremely manoeuvrable thanks to its short wheelbase. You can really have fun behind the wheel in general. The powerful 1.6-litre engine provides plenty of power and extras like cruise control, whereas air conditioning and height-adjustable seats provide the right level of comfort. Exceptional for a motorhome, but that's just what the Danny is: exceptional.