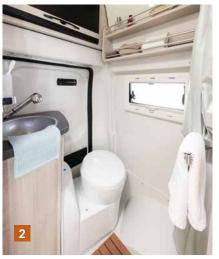

### DEXTER MODELS WITH LIFT BED

Motorhomes with plenty of space and plenty of beds.

From page 38/39

### Heavenly, like a lift bed. It takes up space only when you really need it.

The rest of the time, you have more storage space or free space – as you wish. And this is how our Dexters are equipped in other ways as well – according to your wishes. The compact **Dexter 550** leaves nothing to be desired with its naturally beautiful furniture in wooden look while offering an unbelievable amount of comfort. Is it bigger on the inside than on the outside? If you take a look at the spacious four-seat group with a sofa bed, the large corner kitchen and the convenient bathroom, you could almost think it's true. Especially as the other features are very extensive. The **Dexter 550** is a little space miracle, and this is mainly due to the retractable lift bed which makes your Dexter virtually two-storey. You can therefore relax upstairs while someone else reads a book in the comfortable seating group below. Or maybe a travel guide?