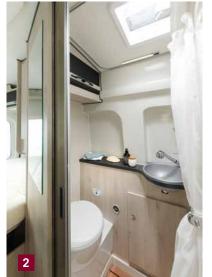

### The holiday will be beautiful

Of course, a motorhome should above all be reliable, safe and practical. But why shouldn't it also look extremely stylish?

If you look at the **new Davis**, it is hard to imagine anything other than a beautiful holiday. This motorhome is a work of art with its emphatically bright interior, high-gloss surfaces, a leather-look wall covering and stylish ambient lighting. But also extremely practical. After all, the compact Davis not only provides room for impressive design but for everything else as well. A bathroom with a shower, a modern kitchen finish, a wide dinette window, a generous double bed, high-quality furnishings, plenty of storage space and still plenty of room to let loose. You decide how much. You have a lot in the **Davis 540** and even a bit more in the longer **Davis 590**.

Also nice: both Davis models can be used all year round. Elaborate insulation ensures that the cold stays outside and the heat stays inside.

### **Special highlights:**

- engines up to 180 HP
- impressive interior design
- quality furnishings
- atmospheric LED lighting
- movable reading lights
- superior bathroom comfort
- lots of space and storage
- folding rear bed

A little space miracle – the Davis creates space where there is none.