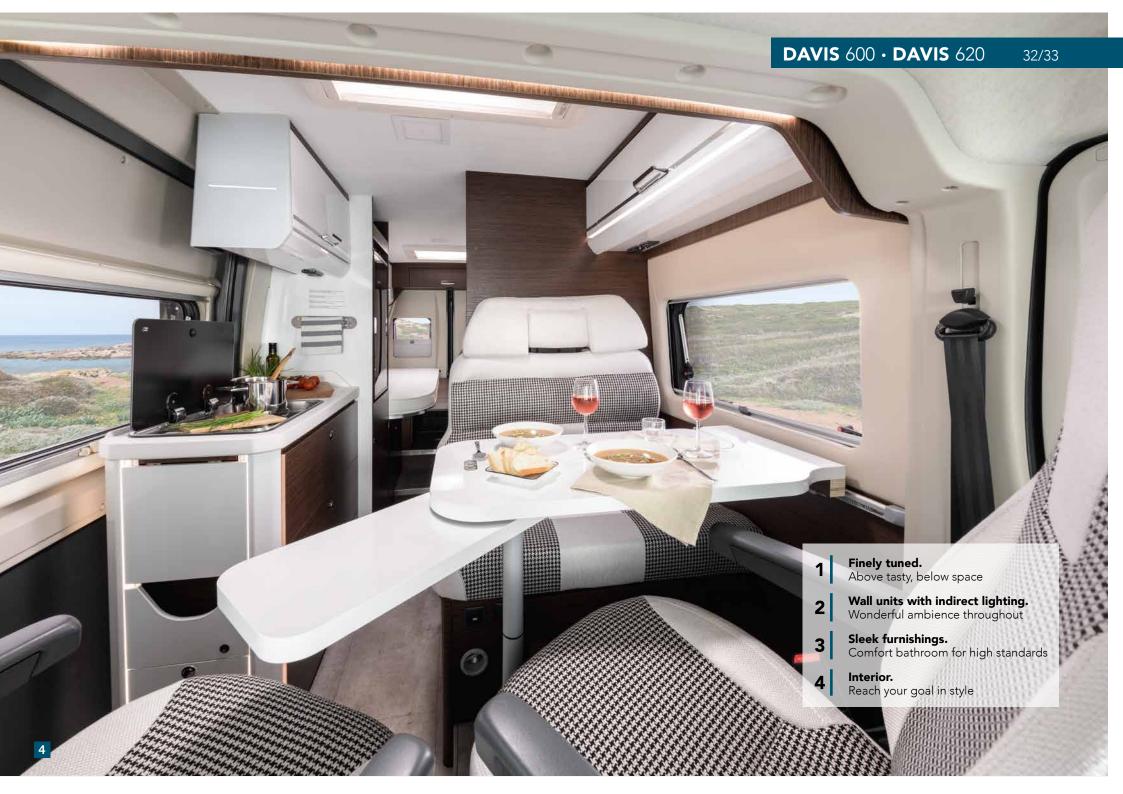

### The holiday will be beautiful

Of course, a motorhome should above all be reliable, safe and practical. But why shouldn't it also look extremely stylish?

If you look at the **new Davis**, it is hard to imagine anything other than a beautiful holiday. This motorhome is a work of art with its emphatically bright interior, high-gloss surfaces, a leather-look wall covering and stylish ambient lighting. But also extremely practical. After all, the compact Davis not only provides room for impressive design but for everything else as well. A bathroom with a shower, a modern kitchen finish, a wide dinette window, a generous double bed, high-quality furnishings, plenty of storage space and still plenty of room to let loose. You decide how much. You have a lot in the **Davis 540** and even a bit more in the longer **Davis 590**.

### **Special highlights:**

- engines up to 180 HP
- impressive interior design
- quality furnishings
- atmospheric LED lighting
- movable reading lights
- superior bathroom comfort
- lots of space and storage
- folding rear bed

A little space miracle – the Davis creates space where there is none.