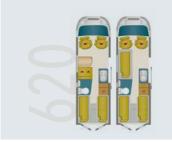

### A glamorous experience

In the heart of nature, yet surrounded by lifestyle and luxury – if this is how you imagine your holiday, then this is how you should imagine your motorhome.

The **620 XL version** of the **Davis** leaves nothing to be desired. Especially not when it comes to the first-class features. Would you like to enjoy a quiet night after a busy day? Comfortable single beds cordially invite you to do just that. Would you like to prepare a delicious dinner? If so, then the large kitchen unit will match your taste. Would you not want to do without an appealing ambience anywhere? Thanks to the elegant furnishings, you always have it with you. Do you like it especially stylish? The optional **Davis Lifestyle Package** offers a lot of style on top. With chic, bright furniture finishings, leather-look wall covering, discreet LED lighting, pretty ceiling lights, larger windows and more. As you will notice, the two Davis models have a lot to offer, especially for style-conscious people.

- extremely spacious
- large kitchen with140-litre Slim-Tourer fridge
- variable storage space in the rear
- bathroom with sliding washbasin
- high wardrobe (optional)

Glamorous or functional? The Davis can provide both.