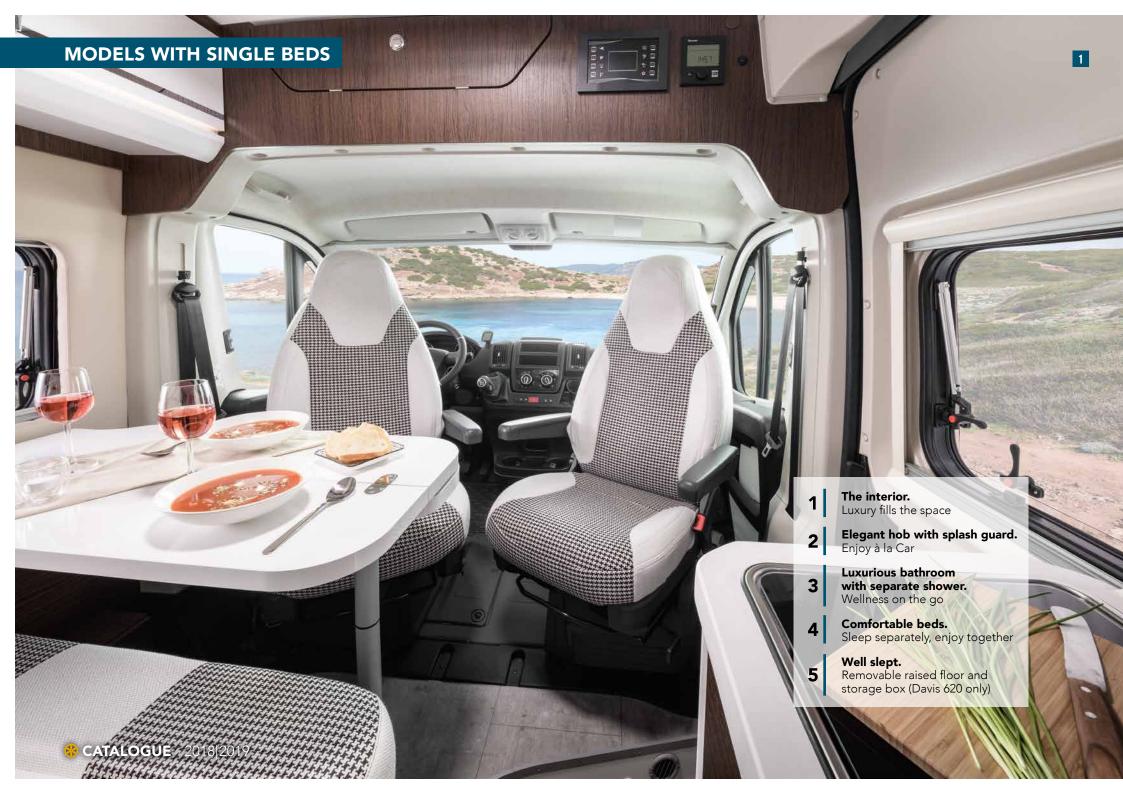

### Counting sheep? There's no need.

In the Dexter models with single beds, you can enjoy the comfort of your own sleeping space. Those who would like to get a good night's sleep will feel right at home here. And those who want to experience an exciting day afterwards can have that too. At about six metres long, the **Dexter 600** includes everything you need for an adventure after breakfast. A great comfort bathroom, a cleverly collapsible table, a bar seating group with a display cabinet, a two-burner cooker, various storage compartments, robust furniture in a natural wood look – the only thing missing is the route. And that's where you come in.

### **Special highlights:**

- engines up to 180 HP
- spacious design
- single beds can also be used as double beds
- comfort bathroom
- outdoor lighting
- 6 kW winter heating and lots of storage space
- bar seating (Dexter 600 only)