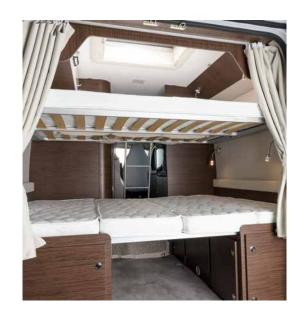

# Fold here for space and comfort

Sometimes it doesn't take much to be happy. A weekend holiday and a cosy spot, for example.

Okay, a little sun would be nice too. And a fresh breeze, if it can be arranged. Oh, and most importantly, silence. But otherwise please don't bother. Anything else would just serve as a distraction from what matters. From the salty sea air, the gentle rocking of the waves and the ships passing slowly on the horizon. This is the perfect place to enjoy the harmony of the moment. And to think about where you want to spend a nice day tomorrow. But first, you can look forward to the night – the perfect sleeping place is waiting. A lift bed with a wonderful motorhome around it.

### Heavenly, like a lift bed. It takes up space only when you really need it.

The rest of the time, you have more storage space or free space – as you wish. And this is how our Dexters are equipped in other ways as well – according to your wishes. The compact **Dexter 550** leaves nothing to be desired with its naturally beautiful furniture in wooden look while offering an unbelievable amount of comfort. Is it bigger on the inside than on the outside? If you take a look at the spacious four-seat group with a sofa bed, the large corner kitchen and the convenient bathroom, you could almost think it's true. Especially as the other features are very extensive. The **Dexter 550** is a little space miracle, and this is mainly due to the retractable lift bed which makes your Dexter virtually two-storey. You can therefore relax upstairs while someone else reads a book in the comfortable seating group below. Or maybe a travel guide?

### **Special highlights:**

- only 5.42 metres long
- electronically controlled lift bed
- fully insulated GRP rooftop
- spacious corner kitchen
- large rear washroom
- practical sofa bed

Enjoy your freedom along the way? Here you go.