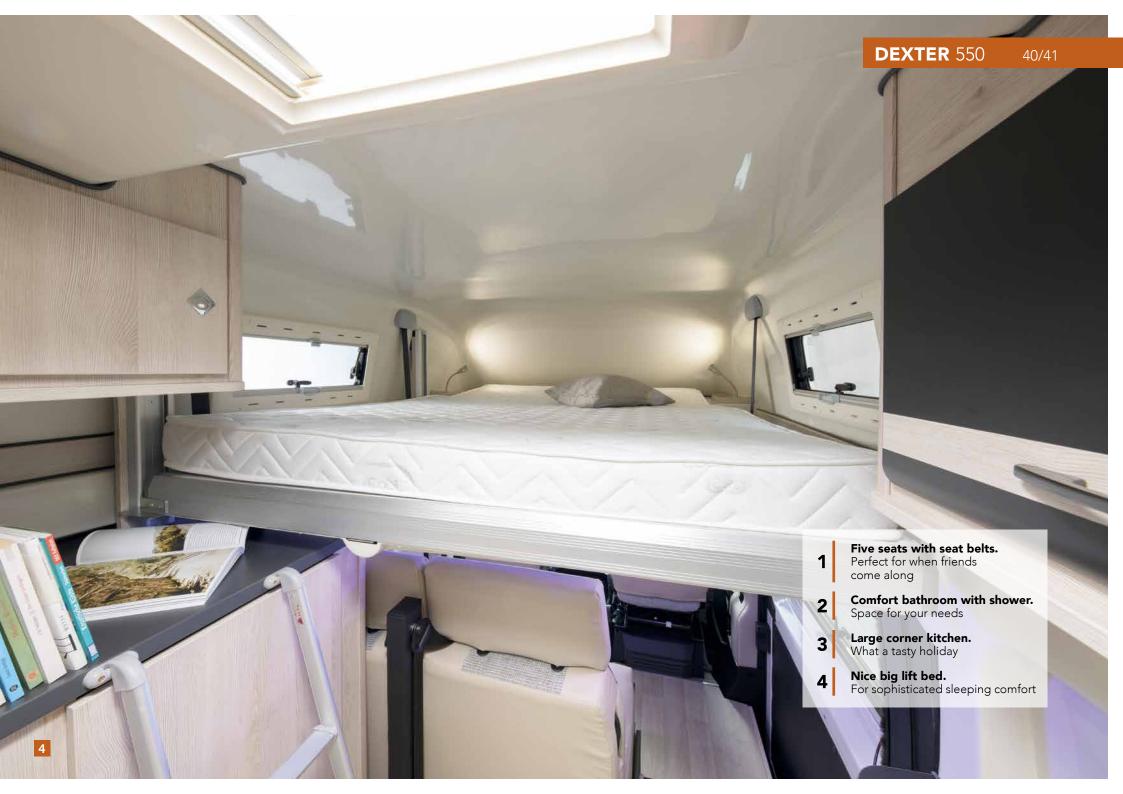

### Heavenly, like a lift bed. It takes up space only when you really need it.

The rest of the time, you have more storage space or free space – as you wish. And this is how our Dexters are equipped in other ways as well – according to your wishes. The compact **Dexter 550** leaves nothing to be desired with its naturally beautiful furniture in wooden look while offering an unbelievable amount of comfort. Is it bigger on the inside than on the outside? If you take a look at the spacious four-seat group with a sofa bed, the large corner kitchen and the convenient bathroom, you could almost think it's true. Especially as the other features are very extensive. The **Dexter 550** is a little space miracle, and this is mainly due to the retractable lift bed which makes your Dexter virtually two-storey. You can therefore relax upstairs while someone else reads a book in the comfortable seating group below. Or maybe a travel guide?

### **Special highlights:**

- only 5.42 metres long
- electronically controlled lift bed
- fully insulated GRP rooftop
- spacious corner kitchen
- large rear washroom
- practical sofa bed

Enjoy your freedom along the way? Here you go.