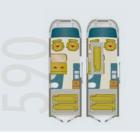

### The holiday will be beautiful

Of course, a motorhome should above all be reliable, safe and practical. But why shouldn't it also look extremely stylish?

If you look at the **new Davis**, it is hard to imagine anything other than a beautiful holiday. This motorhome is a work of art with its emphatically bright interior, high-gloss surfaces, a leather-look wall covering and stylish ambient lighting. But also extremely practical. After all, the compact Davis not only provides room for impressive design but for everything else as well. A bathroom with a shower, a modern kitchen finish, a wide dinette window, a generous double bed, high-quality furnishings, plenty of storage space and still plenty of room to let loose. You decide how much. You have a lot in the **Davis 540** and even a bit more in the longer **Davis 590**.

Also nice: both Davis models can be used all year round. Elaborate insulation ensures that the cold stays outside and the heat stays inside.

### **Special highlights:**

- engines up to 180 HP
- impressive interior design
- quality furnishings
- atmospheric LED lighting
- movable reading lights
- superior bathroom comfort
- lots of space and storage
- folding rear bed