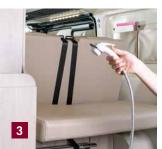

Not even fresh air and sparkling stars thanks to the wonderful pop-up roof. Everything else is also quickly ready for the night. In the new Danny, the rear seat can be converted into a comfortable sofa bed in one easy step. This provides you with an additional double bed without requiring a millimetre of extra space during the day. Which is great, because it leaves more room for the lavish furnishings in the new Danny. And space for the whole family, mountain bikes, kitesurfing gear, etc.