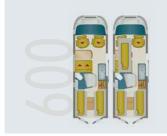

### In some places, one wishes that night would never fall.

In the **Davis 600** or the larger **Davis 620** model, you'll look forward to it every single day. Both models have the nightly luxury of two comfortable single beds. And because almost everything is variable at Karmann-Mobil, you have the choice here too. The beds can be joined to form a cosy double bed with a single action.

And the same applies during the day. Plenty of space and lots of ways to make clever use of it. The best example of this is the comfort bathroom with variable usable space in the **Davis 600**. If this meets your expectations of comfort, then the modern well-lit interior will also match your taste. Provided you like stylish design and an exclusive ambience. We'll just assume you do.

- comfortable single beds
- spacious bathroom with variable floor space
- folding washbasin
- ⊕ compact vehicle length
- modular storage boxes at the rear