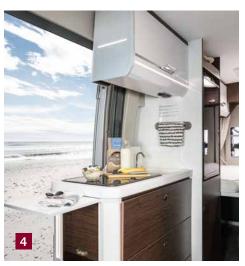

### The holiday will be beautiful

Of course, a motorhome should above all be reliable, safe and practical. But why shouldn't it also look extremely stylish?

If you look at the **new Davis**, it is hard to imagine anything other than a beautiful holiday. This motorhome is a work of art with its emphatically bright interior, high-gloss surfaces, a leather-look wall covering and stylish ambient lighting. But also extremely practical. After all, the compact Davis not only provides room for impressive design but for everything else as well. A bathroom with a shower, a modern kitchen finish, a wide dinette window, a generous double bed, high-quality furnishings, plenty of storage space and still plenty of room to let loose. You decide how much. You have a lot in the **Davis 540** and even a bit more in the longer **Davis 590**.

### **Special highlights:**

- engines up to 180 HP
- impressive interior design
- quality furnishings
- atmospheric LED lighting
- movable reading lights
- superior bathroom comfort
- lots of space and storage
- folding rear bed