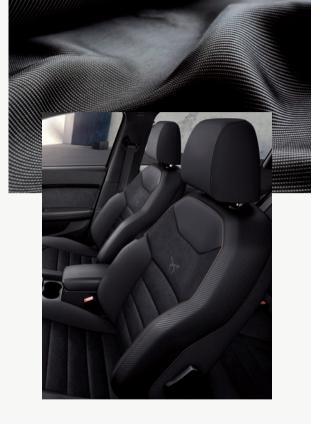

#### **UPHOLSTERY**

Only the best for your comfort behind the wheel: Black Alcantara sport seats. Bucket seats available as an option.

COLOURS

**RHODIUM GREY** 

**VELVET RED** 

**ENERGY BLUE** 