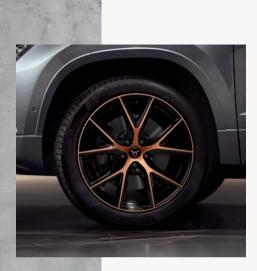

# 19" 'EXCLUSIVE' DIAMOND CUT ALLOY WHEELS

Available as standard.

#### WHEELS AND TYRES

· 19" 'Exclusive' diamond cut alloy wheels

#### WHEELS AND TYRES

· 19" machined copper alloy wheels