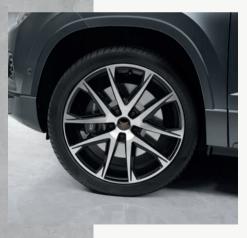

# 19" 'EXCLUSIVE' DIAMOND CUT ALLOY WHEELS

Available as standard.

#### WHEELS AND TYRES

· 19" 'Exclusive' diamond cut alloy wheels