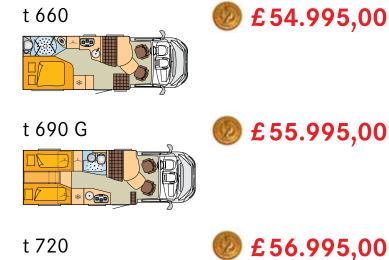

loy Wheels 16"
- Chrome Ringed Instruments
- Metalled Dashboard Vents
- Leather Rimmed Steering Wheel
- 🕀 Leather Gear Knob
- 🕀 Cab Air Conditioning Manual
- 🕀 Cruise Control
- 🕀 Passenger Airbag
- Electrically heated and adjusted cab mirrors
- 🕀 Remis Cab Blinds
- LED Daytime Running Lights
- New habitation door of app. 70 cm width, incl. window and incorporated into central locking system
- Furniture decor 'Ginger Teak',
- 'Salsa Glen' option to special order
- 'Ferra Arc' Leather upholstery including Pilot Seats
- 🕂 Roll out awning
- Pioneer multi-media system incl. navigation and reversing camera with screen in the dashboard
- 🕀 New 145 Litre Slimline Fridge
- Additional Garage Door (where appropriate)
- 👴 Skyroof XL Premium
- GRP Hail Protection to roof

### Nexxo "Sovereign" Models



🕑 £56.995,00





### Ixeo time "Sovereign"

- Fiat Ducato 2,3 Mjet 130 HP Euro V+ chassis cab
- Graphite painted cab with matching decals
- Alloy Wheels 16"
- Chrome Ringed Instruments
- Metalled Dashboard Vents
- Leather Rimmed Steering Wheel
- Leather Gear Knob
- Cab Air Conditioning Manual
- Cruise Control
- Passenger Airbag
- Electrically heated and adjusted cab mirrors
- Remis Cab Blinds
- LED Daytime Running Lights
- New habitation door of app. 70 cm width, incl. window and incorporated into central locking system
- 'Truffo Ros' Furniture
- 'Ferra Arc' Leather upholstery including Pilot Seats
- Roll out awning
- Pioneer multi-media system incl. navigation and reversing camera with screen in the dashboard
- New 145 Litre Slimline Fridge
- Additional Garage Door (where appropriate)