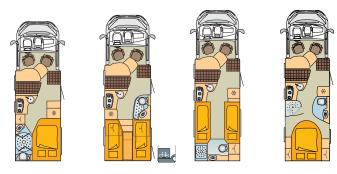

### Nexxo "Sovereign"

- 🕀 Fiat Ducato 2,3 Mjet 130 HP Euro V+ chassis cab
- Graphite painted cab with matching decals
- Alloy Wheels 16"
- Chrome Ringed Instruments
- Metalled Dashboard Vents
- Leather Rimmed Steering Wheel
- 🕀 Leather Gear Knob
- 🕀 Cab Air Conditioning Manual
- 🕀 Cruise Control
- 🕀 Passenger Airbag
- Electrically heated and adjusted cab mirrors
- 🕀 Remis Cab Blinds
- LED Daytime Running Lights
- New habitation door of app. 70 cm width, incl. window and incorporated into central locking system
- Furniture decor 'Ginger Teak',
- 'Salsa Glen' option to special order
- 'Ferra Arc' Leather upholstery including Pilot Seats
- 🕂 Roll out awning
- Pioneer multi-media system incl. navigation and reversing camera with screen in the dashboard
- 🕀 New 145 Litre Slimline Fridge
- Additional Garage Door (where appropriate)
- 👴 Skyroof XL Premium
- GRP Hail Protection to roof

### Nexxo "Sovereign" Models

🕑 £56.995,00