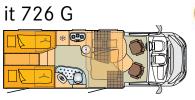

Ixeo time it 726 G, Furniture decor: Truffo Ros, Leather Ferra Arc (L-seating group optional)

### UNLIMITED SENSE OF COMFORT INCLUDED

It's comfort that really matters when you're together and even a large group will find everyone's content in the lxeo Time Sovereign. The combination of a seating area, side bench, and rotating driver and passenger seats creates plenty of room. Large windows complete the sense of open space and harmony.

The kitchen combines sleek elegance with pure ergonomics. All of your kitchen utensils will be conveniently within reach in the spacious drawers. The 145-litre fridge has room for everything you need (it 726 G).