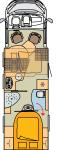

### Ixeo time "Sovereign"

- Fiat Ducato 2,3 Mjet 130 HP Euro V+ chassis cab
- Graphite painted cab with matching decals
- Alloy Wheels 16"
- Chrome Ringed Instruments
- Metalled Dashboard Vents
- Leather Rimmed Steering Wheel
- Leather Gear Knob
- Cab Air Conditioning Manual
- Cruise Control
- Passenger Airbag
- Electrically heated and adjusted cab mirrors
- Remis Cab Blinds
- LED Daytime Running Lights
- New habitation door of app. 70 cm width, incl. window and incorporated into central locking system
- 'Truffo Ros' Furniture
- 'Ferra Arc' Leather upholstery including Pilot Seats
- Roll out awning
- Pioneer multi-media system incl. navigation and reversing camera with screen in the dashboard
- New 145 Litre Slimline Fridge
- Additional Garage Door (where appropriate)
- 🕀 Skyroof
- GRP Hail Protection to roof

### Ixeo time "Sovereign" Models

🕑 £55.995,00

£49.995,00

it 745