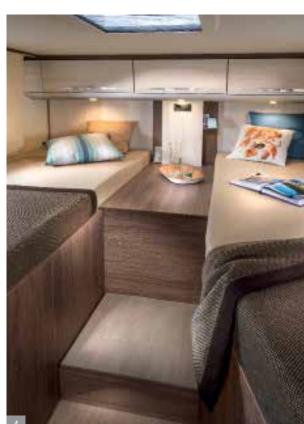

While the stylish design standards immediately impress on the outside, the Nexxo Sovereign will also win you over on the inside with exceptional functionality and ergonomics.

Lean back and relax in the comfortable seating area. The side bench in the entry area and the pilot seats are integrated to create an inviting ambiance of spacious well-being. The many attractive and practical details are tailored precisely to you needs and wishes. The comfortable steps in the sleeping area make it easy to climb into bed. Thanks to Easy-Flex, you can adjust the headboard to your desired position. Take advantage of the convenient spotlights for bedtime reading.

## SLEEP LIKE ROYALTY ALL NIGHT LONG

With optimised side access, it's easy to get into the inviting queensized bed which measures a full two metres. There's generous storage underneath for all those things you want to bring on holiday but don't necessarily need out all of the time. There's relaxation here wherever you look – with enough space to enjoy your holiday like royalty. Wake every morning refreshed and ready for another day of adventure.

4 Use the steps to easily access your choice of the beds, measuring up to 2 m long.

The XL inset entry is now even more convenient. With a 2-point