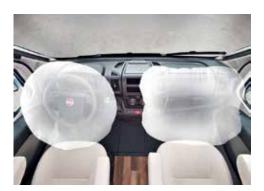

locking mechanism and integrated waste bin.

**LED daytime running lights** The desirable daytime running lights impress with their brightness and low energy consumption.

**Driver and passenger airbags** In case of an emergency, driver and passenger airbags come as standard in all models.