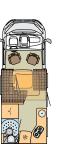

Thanks to its many extras, the new Bürstner Nexxo "Sovereign" will make your travels a sheer delight from the very first mile.

Nexxo t 740, Furniture decor: Ginger Teak

### Nexxo "Sovereign"

- 🕀 Fiat Ducato 2,3 Mjet 130 HP Euro V+ chassis cab
- Graphite painted cab with matching decals
- Alloy Wheels 16"
- Chrome Ringed Instruments
- Metalled Dashboard Vents
- Leather Rimmed Steering Wheel
- 🕀 Leather Gear Knob
- 🕀 Cab Air Conditioning Manual
- 🕀 Cruise Control
- 🕀 Passenger Airbag
- Electrically heated and adjusted cab mirrors
- 🕀 Remis Cab Blinds
- LED Daytime Running Lights
- New habitation door of app. 70 cm width, incl. window and incorporated into central locking system
- Furniture decor 'Ginger Teak',
- 'Salsa Glen' option to special order
- 'Ferra Arc' Leather upholstery including Pilot Seats
- 🕂 Roll out awning
- Pioneer multi-media system incl. navigation and reversing camera with screen in the dashboard
- 🕀 New 145 Litre Slimline Fridge
- Additional Garage Door (where appropriate)
- 👴 Skyroof XL Premium
- GRP Hail Protection to roof

### Nexxo "Sovereign" Models

🕑 £56.995,00