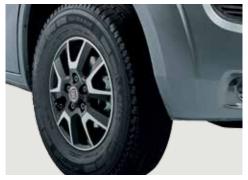

**Cruise control** The cruise control makes abiding by the speed limit easy and effortless.

**16" alloy rims** The alloy rims cut down on weight and are sporty.

**Fridge with freezer** 145-I capacity to make sure you always have your favourite specialities on board.

### Nexxo "Sovereign"

- 🕀 Fiat Ducato 2,3 Mjet 130 HP Euro V+ chassis cab
- Graphite painted cab with matching decals
- Alloy Wheels 16"
- Chrome Ringed Instruments
- Metalled Dashboard Vents
- Leather Rimmed Steering Wheel
- 🕀 Leather Gear Knob
- 🕀 Cab Air Conditioning Manual
- 🕀 Cruise Control
- 🕀 Passenger Airbag
- Electrically heated and adjusted cab mirrors
- 🕀 Remis Cab Blinds
- LED Daytime Running Lights
- New habitation door of app. 70 cm width, incl. window and incorporated into central locking system
- Furniture decor 'Ginger Teak',
- 'Salsa Glen' option to special order
- 'Ferra Arc' Leather upholstery including Pilot Seats
- 🕂 Roll out awning
- Pioneer multi-media system incl. navigation and reversing camera with screen in the dashboard
- 🕀 New 145 Litre Slimline Fridge
- Additional Garage Door (where appropriate)
- 👴 Skyroof XL Premium
- GRP Hail Protection to roof