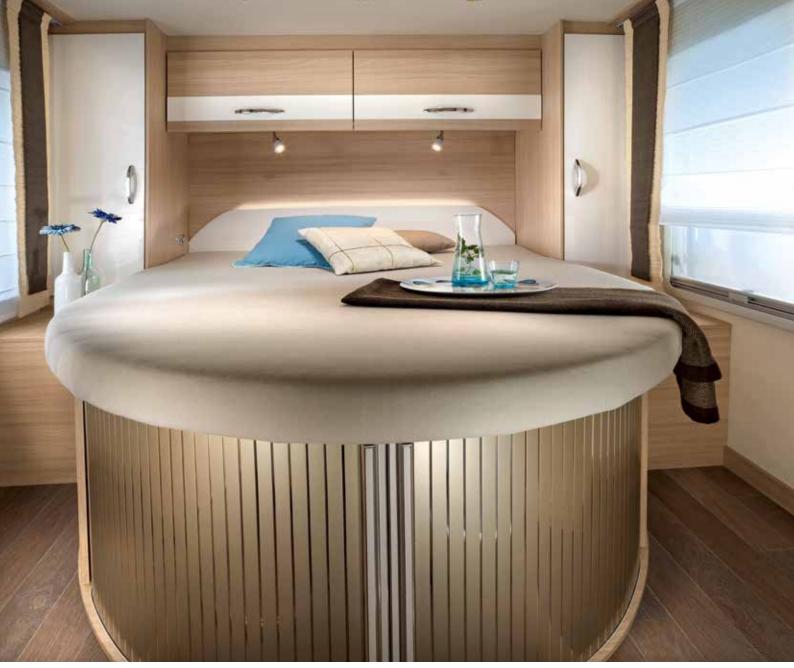

## SLEEP LIKE ROYALTY ALL NIGHT LONG

With optimised side access, it's easy to get into the inviting queensized bed which measures a full two metres. There's generous storage underneath for all those things you want to bring on holiday but don't necessarily need out all of the time. There's relaxation here wherever you look – with enough space to enjoy your holiday like royalty. Wake every morning refreshed and ready for another day of adventure.

4 Use the steps to easily access your choice of the beds, measuring up to 2 m long.

The XL inset entry is now even more convenient. With a 2-point