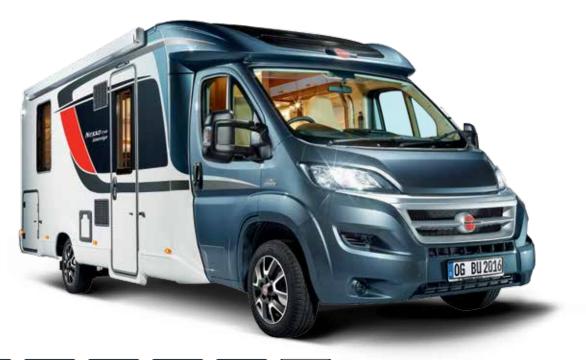

### NEXXO "SOVEREIGN"

There comes a time when you just have to turn your attention to something special, when you're compelled to set out on a journey of discovery and to challenge the rhythm of everyday life. There's never been a better time than now with the new Nexxo "Sovereign". The excellent driving performance will turn every kilometre into a majestic experience.

While the stylish design standards immediately impress on the outside, the Nexxo Sovereign will also win you over on the inside with exceptional functionality and ergonomics.

Lean back and relax in the comfortable seating area. The side bench in the entry area and the pilot seats are integrated to create an inviting ambiance of spacious well-being. The many attractive and practical details are tailored precisely to you needs and wishes. The comfortable steps in the sleeping area make it easy to climb into bed. Thanks to Easy-Flex, you can adjust the headboard to your desired position. Take advantage of the convenient spotlights for bedtime reading.

Thanks to its many extras, the new Bürstner Nexxo "Sovereign" will make your travels a sheer delight from the very first mile.

Nexxo t 740, Furniture decor: Ginger Teak