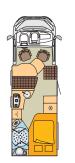

### IXEO TIME "SOVEREIGN"

With its compact dimensions, the lxeo time "Sovereign" proves that sovereignty has nothing to do with size. The combination of a clear exterior design, upscale interior furnishings featuring leather and plenty of functional innovations are sure to impress. The easyto-use childproof fold-down bed above the seating area is just one example. The ceiling lowers down electronically (to the level of the seats in the it 586) revealing two full-size berths – with guaranteed easy access.

The ample interior headroom is also impressive. From the moment you get in, you'll

notice the Ixeo time is far more spacious than you might suspect from its compact exterior dimensions. Whether you're travelling as a couple, as a family or with friends, in the Ixeo time "Sovereign" you'll experience premium quality and enjoyment at an attractive price.