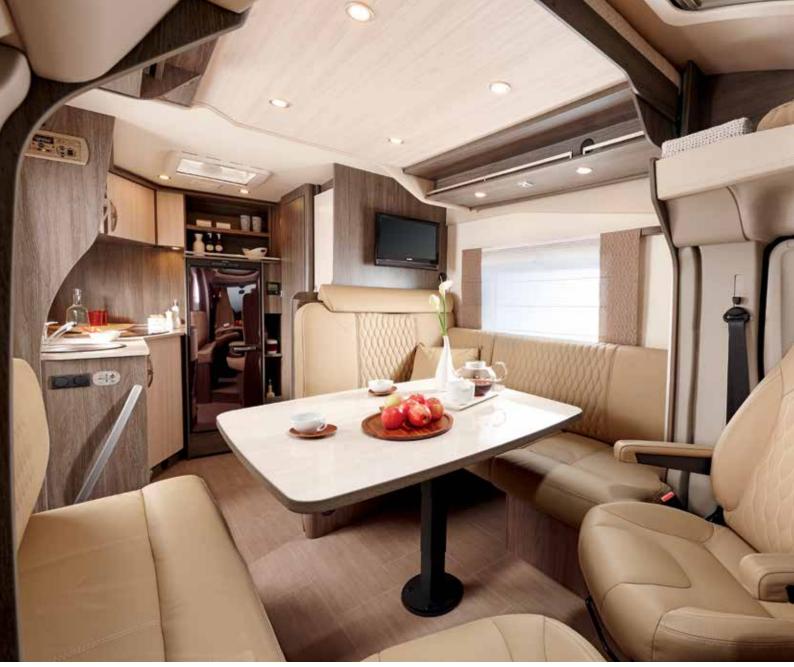

### UNLIMITED SENSE OF COMFORT INCLUDED

It's comfort that really matters when you're together and even a large group will find everyone's content in the lxeo Time Sovereign. The combination of a seating area, side bench, and rotating driver and passenger seats creates plenty of room. Large windows complete the sense of open space and harmony.