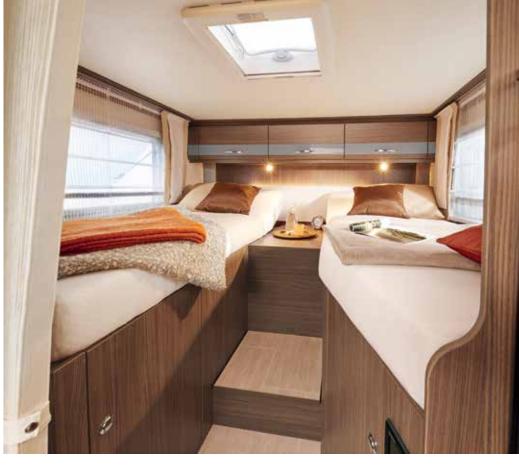

While the stylish design standards immediately impress on the outside, the Nexxo Sovereign will also win you over on the inside with exceptional functionality and ergonomics.

Lean back and relax in the comfortable seating area. The side bench in the entry area and the pilot seats are integrated to create an inviting ambiance of spacious well-being. The many attractive and practical details are tailored precisely to you needs and wishes. The comfortable steps in the sleeping area make it easy to climb into bed. Thanks to Easy-Flex, you can adjust the headboard to your desired position. Take advantage of the convenient spotlights for bedtime reading.

## SLEEP LIKE ROYALTY ALL NIGHT LONG

With optimised side access, it's easy to get into the inviting queensized bed which measures a full two metres. There's generous storage underneath for all those things you want to bring on holiday but don't necessarily need out all of the time. There's relaxation here wherever you look – with enough space to enjoy your holiday like royalty. Wake every morning refreshed and ready for another day of adventure.