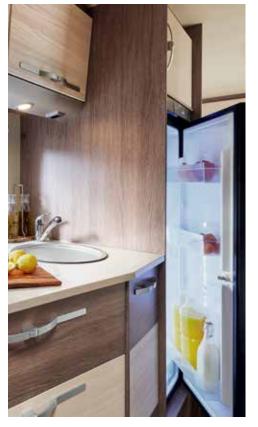

The kitchen combines sleek elegance with pure ergonomics. All of your kitchen utensils will be conveniently within reach in the spacious drawers. The 145-litre fridge has room for everything you need (it 726 G).

**Cruise control** The cruise control makes abiding by the speed limit easy and effortless.

**16" alloy rims** The alloy rims cut down on weight and are sporty.

**Fridge with freezer** 145-I capacity to make sure you always have your favourite specialities on board.