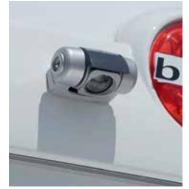

### A navigational guide

The Pioneer navigational device shows you where to go. In addition to navigation and a connection to the reverse driving camera, one of the many other features includes the option to enter the vehicle profile for optimal route planning.