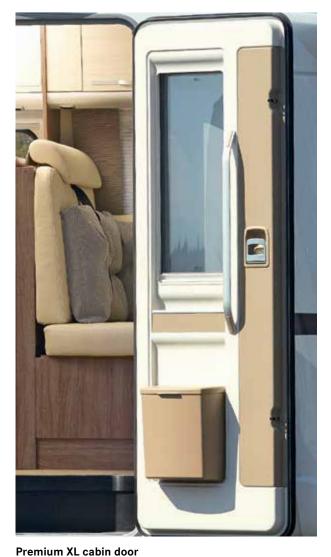

4 Use the steps to easily access your choice of the beds, measuring up to 2 m long.

The XL inset entry is now even more convenient. With a 2-point

locking mechanism and integrated waste bin.

**LED daytime running lights** The desirable daytime running lights impress with their brightness and low energy consumption.

**Driver and passenger airbags** In case of an emergency, driver and passenger airbags come as standard in all models.