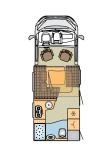

The ample interior headroom is also impressive. From the moment you get in, you'll

notice the Ixeo time is far more spacious than you might suspect from its compact exterior dimensions. Whether you're travelling as a couple, as a family or with friends, in the Ixeo time "Sovereign" you'll experience premium quality and enjoyment at an attractive price.

Ixeo time it 726 G, Furniture decor: Truffo Ros, Leather Ferra Arc (L-seating group optional)

### UNLIMITED SENSE OF COMFORT INCLUDED

It's comfort that really matters when you're together and even a large group will find everyone's content in the lxeo Time Sovereign. The combination of a seating area, side bench, and rotating driver and passenger seats creates plenty of room. Large windows complete the sense of open space and harmony.

The kitchen combines sleek elegance with pure ergonomics. All of your kitchen utensils will be conveniently within reach in the spacious drawers. The 145-litre fridge has room for everything you need (it 726 G).