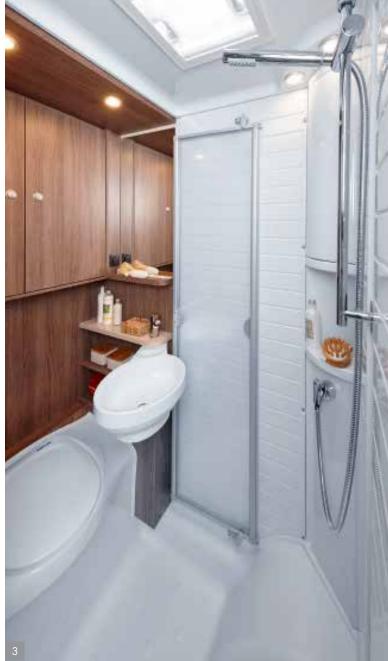

The Flexo bathroom makes it possible to swivel the entire washbasin aside, creating a shower space with maximum elbow room.

2 The rounded overhead kitchen cabinets are extremely spacious on the inside – and never in the way on the outside. Even the bottom cabinets offer plenty of room. You'll feel just like you're at home thanks to metal tracks and softclose drawers.

<sup>2</sup> The 3-burner gas hob with electric ignition comes with a glass cover to expand the work surface.

<sup>3</sup> The Flexo Bathroom makes it possible to swivel the entire washbasin area to the side, to create room for extensive showering pleasure.