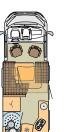

The Flexo bathroom makes it possible to swivel the entire washbasin aside, creating a shower space with maximum elbow room.

2 The rounded overhead kitchen cabinets are extremely spacious on the inside – and never in the way on the outside. Even the bottom cabinets offer plenty of room. You'll feel just like you're at home thanks to metal tracks and softclose drawers.

Ixeo time it 586, Furniture decor: Truffo Ros, Leather Ferra Arc

### IXEO TIME "SOVEREIGN"

With its compact dimensions, the lxeo time "Sovereign" proves that sovereignty has nothing to do with size. The combination of a clear exterior design, upscale interior furnishings featuring leather and plenty of functional innovations are sure to impress. The easyto-use childproof fold-down bed above the seating area is just one example. The ceiling lowers down electronically (to the level of the seats in the it 586) revealing two full-size berths – with guaranteed easy access.