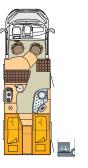

### IXEO TIME "SOVEREIGN"

With its compact dimensions, the lxeo time "Sovereign" proves that sovereignty has nothing to do with size. The combination of a clear exterior design, upscale interior furnishings featuring leather and plenty of functional innovations are sure to impress. The easyto-use childproof fold-down bed above the seating area is just one example. The ceiling lowers down electronically (to the level of the seats in the it 586) revealing two full-size berths – with guaranteed easy access.

The ample interior headroom is also impressive. From the moment you get in, you'll

notice the Ixeo time is far more spacious than you might suspect from its compact exterior dimensions. Whether you're travelling as a couple, as a family or with friends, in the Ixeo time "Sovereign" you'll experience premium quality and enjoyment at an attractive price.