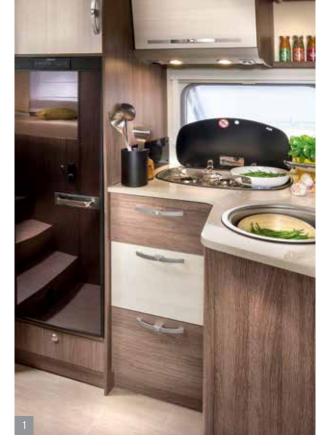

The Flexo bathroom makes it possible to swivel the entire washbasin aside, creating a shower space with maximum elbow room.

2 The rounded overhead kitchen cabinets are extremely spacious on the inside – and never in the way on the outside. Even the bottom cabinets offer plenty of room. You'll feel just like you're at home thanks to metal tracks and softclose drawers.