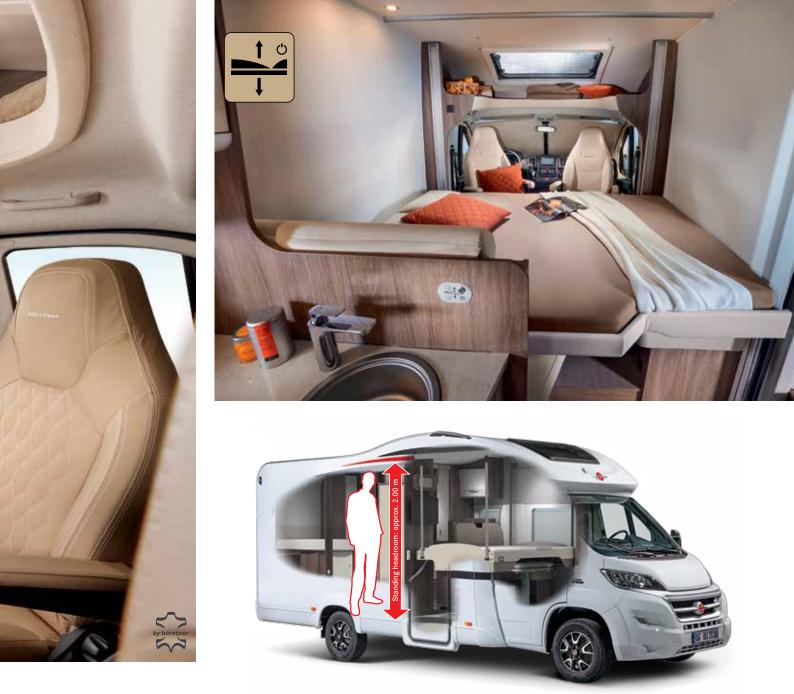

## SLEEP LIKE ROYALTY ALL NIGHT LONG

With optimised side access, it's easy to get into the inviting queensized bed which measures a full two metres. There's generous storage underneath for all those things you want to bring on holiday but don't necessarily need out all of the time. There's relaxation here wherever you look – with enough space to enjoy your holiday like royalty. Wake every morning refreshed and ready for another day of adventure.

### IXEO TIME "SOVEREIGN"

With its compact dimensions, the lxeo time "Sovereign" proves that sovereignty has nothing to do with size. The combination of a clear exterior design, upscale interior furnishings featuring leather and plenty of functional innovations are sure to impress. The easyto-use childproof fold-down bed above the seating area is just one example. The ceiling lowers down electronically (to the level of the seats in the it 586) revealing two full-size berths – with guaranteed easy access.

The ample interior headroom is also impressive. From the moment you get in, you'll

notice the Ixeo time is far more spacious than you might suspect from its compact exterior dimensions. Whether you're travelling as a couple, as a family or with friends, in the Ixeo time "Sovereign" you'll experience premium quality and enjoyment at an attractive price.

4 Use the steps to easily access your choice of the beds, measuring up to 2 m long.

The XL inset entry is now even more convenient. With a 2-point