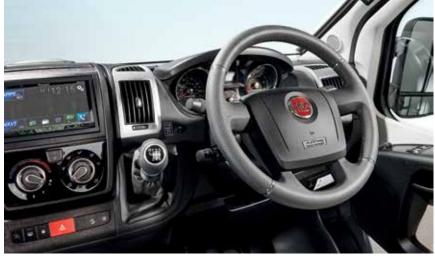

### Cockpit with a leather look

Leather steering wheel and leather gearstick knob, dashboard trim with aluminium applications.

**Cruise control** The cruise control makes abiding by the speed limit easy and effortless.

**16" alloy rims** The alloy rims cut down on weight and are sporty.

**Fridge with freezer** 145-I capacity to make sure you always have your favourite specialities on board.

### Nexxo "Sovereign"

- 🕀 Fiat Ducato 2,3 Mjet 130 HP Euro V+ chassis cab
- Graphite painted cab with matching decals
- Alloy Wheels 16"
- Chrome Ringed Instruments
- Metalled Dashboard Vents
- Leather Rimmed Steering Wheel
- 🕀 Leather Gear Knob
- 🕀 Cab Air Conditioning Manual
- 🕀 Cruise Control
- 🕀 Passenger Airbag
- Electrically heated and adjusted cab mirrors
- 🕀 Remis Cab Blinds
- LED Daytime Running Lights
- New habitation door of app. 70 cm width, incl. window and incorporated into central locking system
- Furniture decor 'Ginger Teak',
- 'Salsa Glen' option to special order
- 'Ferra Arc' Leather upholstery including Pilot Seats
- 🕂 Roll out awning
- Pioneer multi-media system incl. navigation and reversing camera with screen in the dashboard
- 🕀 New 145 Litre Slimline Fridge
- Additional Garage Door (where appropriate)
- 👴 Skyroof XL Premium
- GRP Hail Protection to roof