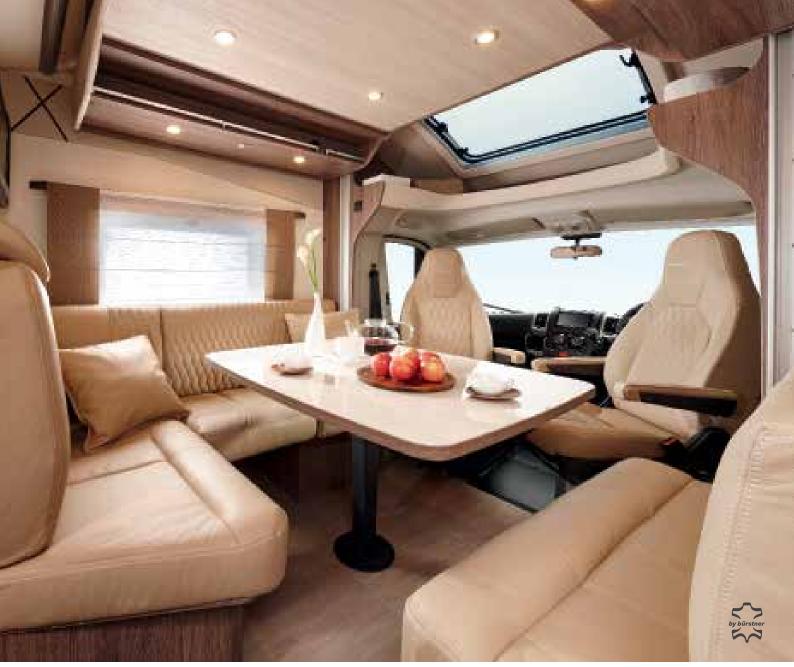

While the stylish design standards immediately impress on the outside, the Nexxo Sovereign will also win you over on the inside with exceptional functionality and ergonomics.

Lean back and relax in the comfortable seating area. The side bench in the entry area and the pilot seats are integrated to create an inviting ambiance of spacious well-being. The many attractive and practical details are tailored precisely to you needs and wishes. The comfortable steps in the sleeping area make it easy to climb into bed. Thanks to Easy-Flex, you can adjust the headboard to your desired position. Take advantage of the convenient spotlights for bedtime reading.

## SLEEP LIKE ROYALTY ALL NIGHT LONG

With optimised side access, it's easy to get into the inviting queensized bed which measures a full two metres. There's generous storage underneath for all those things you want to bring on holiday but don't necessarily need out all of the time. There's relaxation here wherever you look – with enough space to enjoy your holiday like royalty. Wake every morning refreshed and ready for another day of adventure.