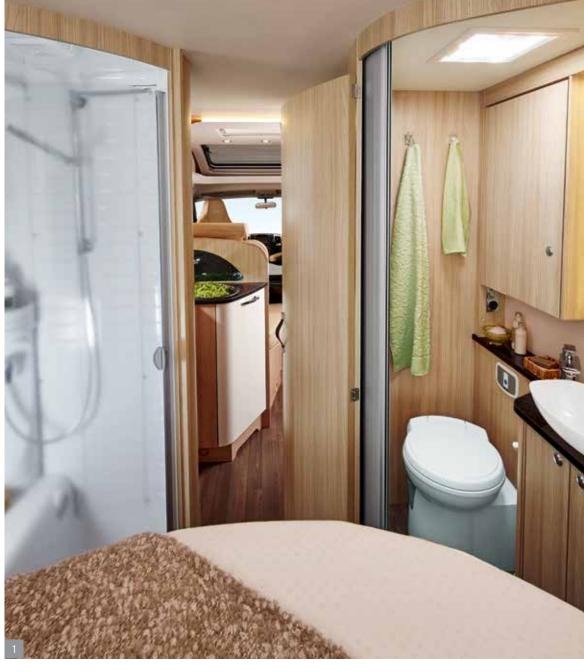

The Flexo bathroom makes it possible to swivel the entire washbasin aside, creating a shower space with maximum elbow room.

2 The rounded overhead kitchen cabinets are extremely spacious on the inside – and never in the way on the outside. Even the bottom cabinets offer plenty of room. You'll feel just like you're at home thanks to metal tracks and softclose drawers.