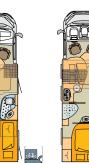

### Nexxo "Sovereign"

- 🕀 Fiat Ducato 2,3 Mjet 130 HP Euro V+ chassis cab
- Graphite painted cab with matching decals
- Alloy Wheels 16"
- Chrome Ringed Instruments
- Metalled Dashboard Vents
- Leather Rimmed Steering Wheel
- 🕀 Leather Gear Knob
- 🕀 Cab Air Conditioning Manual
- 🕀 Cruise Control
- 🕀 Passenger Airbag
- Electrically heated and adjusted cab mirrors
- 🕀 Remis Cab Blinds
- LED Daytime Running Lights
- New habitation door of app. 70 cm width, incl. window and incorporated into central locking system
- Furniture decor 'Ginger Teak',
- 'Salsa Glen' option to special order
- 'Ferra Arc' Leather upholstery including Pilot Seats
- 🕂 Roll out awning
- Pioneer multi-media system incl. navigation and reversing camera with screen in the dashboard
- 🕀 New 145 Litre Slimline Fridge
- Additional Garage Door (where appropriate)
- 👴 Skyroof XL Premium
- GRP Hail Protection to roof

### Ixeo time "Sovereign"

- Fiat Ducato 2,3 Mjet 130 HP Euro V+ chassis cab
- Graphite painted cab with matching decals
- Alloy Wheels 16"
- Chrome Ringed Instruments
- Metalled Dashboard Vents
- Leather Rimmed Steering Wheel
- Leather Gear Knob
- Cab Air Conditioning Manual
- Cruise Control
- Passenger Airbag
- Electrically heated and adjusted cab mirrors
- Remis Cab Blinds
- LED Daytime Running Lights
- New habitation door of app. 70 cm width, incl. window and incorporated into central locking system
- 'Truffo Ros' Furniture
- 'Ferra Arc' Leather upholstery including Pilot Seats
- Roll out awning
- Pioneer multi-media system incl. navigation and reversing camera with screen in the dashboard
- New 145 Litre Slimline Fridge
- Additional Garage Door (where appropriate)
- 🕀 Skyroof
- GRP Hail Protection to roof