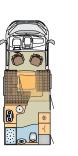

Ixeo time it 586, Furniture decor: Truffo Ros, Leather Ferra Arc

### IXEO TIME "SOVEREIGN"

With its compact dimensions, the lxeo time "Sovereign" proves that sovereignty has nothing to do with size. The combination of a clear exterior design, upscale interior furnishings featuring leather and plenty of functional innovations are sure to impress. The easyto-use childproof fold-down bed above the seating area is just one example. The ceiling lowers down electronically (to the level of the seats in the it 586) revealing two full-size berths – with guaranteed easy access.

The ample interior headroom is also impressive. From the moment you get in, you'll

notice the Ixeo time is far more spacious than you might suspect from its compact exterior dimensions. Whether you're travelling as a couple, as a family or with friends, in the Ixeo time "Sovereign" you'll experience premium quality and enjoyment at an attractive price.