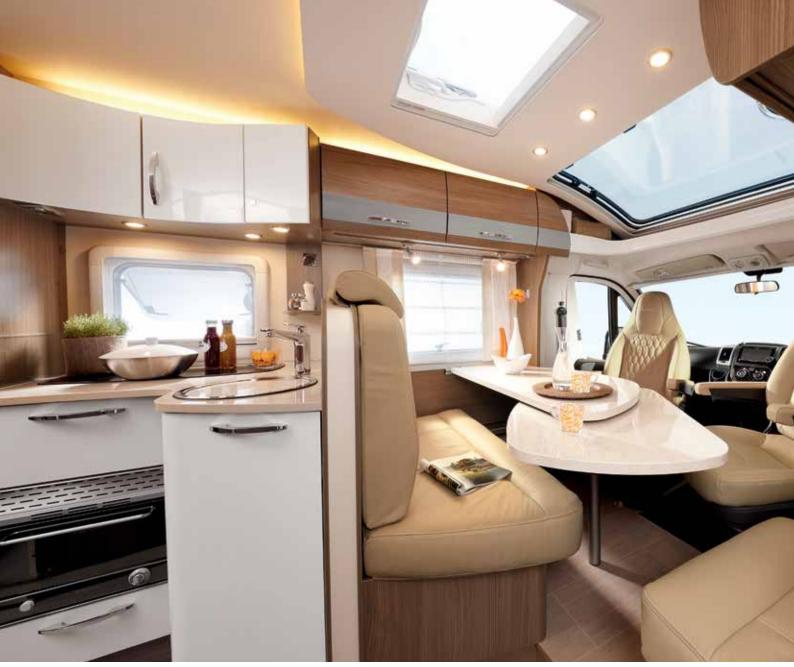

While the stylish design standards immediately impress on the outside, the Nexxo Sovereign will also win you over on the inside with exceptional functionality and ergonomics.

Lean back and relax in the comfortable seating area. The side bench in the entry area and the pilot seats are integrated to create an inviting ambiance of spacious well-being. The many attractive and practical details are tailored precisely to you needs and wishes. The comfortable steps in the sleeping area make it easy to climb into bed. Thanks to Easy-Flex, you can adjust the headboard to your desired position. Take advantage of the convenient spotlights for bedtime reading.

The Flexo bathroom makes it possible to swivel the entire washbasin aside, creating a shower space with maximum elbow room.

2 The rounded overhead kitchen cabinets are extremely spacious on the inside – and never in the way on the outside. Even the bottom cabinets offer plenty of room. You'll feel just like you're at home thanks to metal tracks and softclose drawers.

The kitchen combines sleek elegance with pure ergonomics. All of your kitchen utensils will be conveniently within reach in the spacious drawers. The 145-litre fridge has room for everything you need (it 726 G).