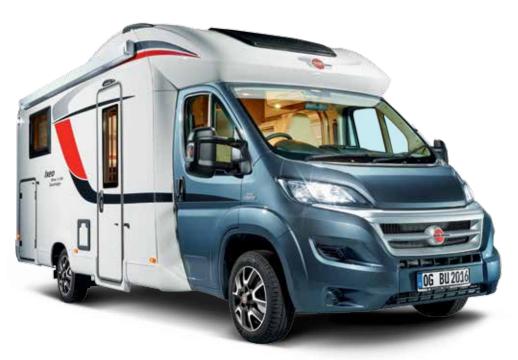

# FREEDOM RULES WITH THE SOVEREIGN COLLECTION

Model shown with optional Salsa Glen furniture

Optimum sleeping comfort: 5-zones cold foam mattress.

### NEXXO "SOVEREIGN"

There comes a time when you just have to turn your attention to something special, when you're compelled to set out on a journey of discovery and to challenge the rhythm of everyday life. There's never been a better time than now with the new Nexxo "Sovereign". The excellent driving performance will turn every kilometre into a majestic experience.

While the stylish design standards immediately impress on the outside, the Nexxo Sovereign will also win you over on the inside with exceptional functionality and ergonomics.

Lean back and relax in the comfortable seating area. The side bench in the entry area and the pilot seats are integrated to create an inviting ambiance of spacious well-being. The many attractive and practical details are tailored precisely to you needs and wishes. The comfortable steps in the sleeping area make it easy to climb into bed. Thanks to Easy-Flex, you can adjust the headboard to your desired position. Take advantage of the convenient spotlights for bedtime reading.

Thanks to its many extras, the new Bürstner Nexxo "Sovereign" will make your travels a sheer delight from the very first mile.

Nexxo t 740, Furniture decor: Ginger Teak