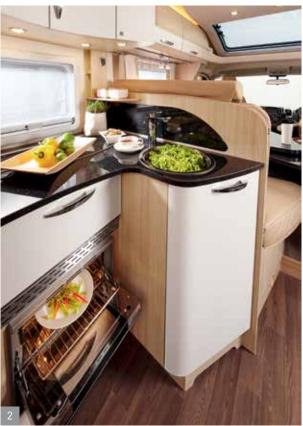

The kitchen combines sleek elegance with pure ergonomics. All of your kitchen utensils will be conveniently within reach in the spacious drawers. The 145-litre fridge has room for everything you need (it 726 G).

<sup>2</sup> The 3-burner gas hob with electric ignition comes with a glass cover to expand the work surface.

<sup>3</sup> The Flexo Bathroom makes it possible to swivel the entire washbasin area to the side, to create room for extensive showering pleasure.