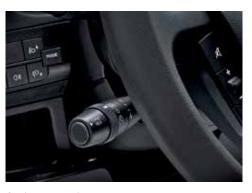

### Cockpit with a leather look

Leather steering wheel and leather gearstick knob, dashboard trim with aluminium applications.