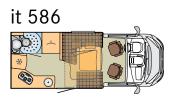

Euro V+ chassis cab
- Graphite painted cab with matching decals
- Alloy Wheels 16"
- Chrome Ringed Instruments
- Metalled Dashboard Vents
- Leather Rimmed Steering Wheel
- Leather Gear Knob
- Cab Air Conditioning Manual
- Cruise Control
- Passenger Airbag
- Electrically heated and adjusted cab mirrors
- Remis Cab Blinds
- LED Daytime Running Lights
- New habitation door of app. 70 cm width, incl. window and incorporated into central locking system
- 'Truffo Ros' Furniture
- 'Ferra Arc' Leather upholstery including Pilot Seats
- Roll out awning
- Pioneer multi-media system incl. navigation and reversing camera with screen in the dashboard
- New 145 Litre Slimline Fridge
- Additional Garage Door (where appropriate)
- 🕀 Skyroof
- GRP Hail Protection to roof

### Ixeo time "Sovereign" Models





🕑 £55.995,00

£49.995,00





it 745



# TECHNICALDATA

# NEXXO "SOVEREIGN"



• standard • o option - not available

| t 660                                 | t 690 G                                                                                                                                                                                                           | t 720