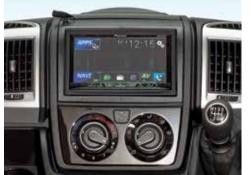

### A navigational guide

The Pioneer navigational device shows you where to go. In addition to navigation and a connection to the reverse driving camera, one of the many other features includes the option to enter the vehicle profile for optimal route planning.

### Nexxo "Sovereign"

- 🕀 Fiat Ducato 2,3 Mjet 130 HP Euro V+ chassis cab
- Graphite painted cab with matching decals
- Alloy Wheels 16"
- Chrome Ringed Instruments
- Metalled Dashboard Vents
- Leather Rimmed Steering Wheel
- 🕀 Leather Gear Knob
- 🕀 Cab Air Conditioning Manual
- 🕀 Cruise Control
- 🕀 Passenger Airbag
- Electrically heated and adjusted cab mirrors
- 🕀 Remis Cab Blinds
- LED Daytime Running Lights
- New habitation door of app. 70 cm width, incl. window and incorporated into central locking system
- Furniture decor 'Ginger Teak',
- 'Salsa Glen' option to special order
- 'Ferra Arc' Leather upholstery including Pilot Seats
- 🕂 Roll out awning
- Pioneer multi-media system incl. navigation and reversing camera with screen in the dashboard
- 🕀 New 145 Litre Slimline Fridge
- Additional Garage Door (where appropriate)
- 👴 Skyroof XL Premium
- GRP Hail Protection to roof