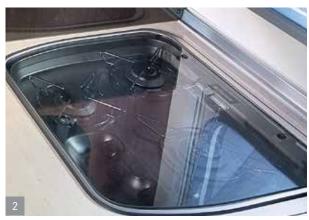

The Flexo bathroom makes it possible to swivel the entire washbasin aside, creating a shower space with maximum elbow room.

2 The rounded overhead kitchen cabinets are extremely spacious on the inside – and never in the way on the outside. Even the bottom cabinets offer plenty of room. You'll feel just like you're at home thanks to metal tracks and softclose drawers.

<sup>2</sup> The 3-burner gas hob with electric ignition comes with a glass cover to expand the work surface.

<sup>3</sup> The Flexo Bathroom makes it possible to swivel the entire washbasin area to the side, to create room for extensive showering pleasure.