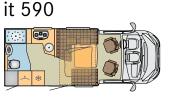

### IXEO TIME "SOVEREIGN"

With its compact dimensions, the lxeo time "Sovereign" proves that sovereignty has nothing to do with size. The combination of a clear exterior design, upscale interior furnishings featuring leather and plenty of functional innovations are sure to impress. The easyto-use childproof fold-down bed above the seating area is just one example. The ceiling lowers down electronically (to the level of the seats in the it 586) revealing two full-size berths – with guaranteed easy access.

The ample interior headroom is also impressive. From the moment you get in, you'll

notice the Ixeo time is far more spacious than you might suspect from its compact exterior dimensions. Whether you're travelling as a couple, as a family or with friends, in the Ixeo time "Sovereign" you'll experience premium quality and enjoyment at an attractive price.