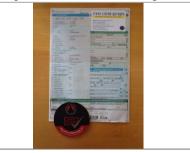

| D | ocumentation                |          |      |      |      |
|---|-----------------------------|----------|------|------|------|
| G | V5 Registration Certificate |          |      |      |      |
| G | Valid MOT                   | 31/08/21 |      |      |      |
| G | HPI Checked                 |          |      |      |      |
| G | No Outstanding Safety       |          |      |      |      |
|   | Recalls                     |          |      |      |      |
|   |                             | Total    | 0.00 | 0.00 | 0.00 |

#### Photos

2 Keys - Image 1 of 1

Vehicle has Fuel (20 miles minimum) -

Tyre Repair Kit - Image 1 of 1

Handbook - Image 1 of 1

V5 Registration Certificate - Image 1 of 1