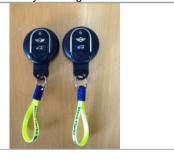

Mileage 23355

|    |                                        | <b>Comments / Recommendations</b> | Net | VAT | Total |
|----|----------------------------------------|-----------------------------------|-----|-----|-------|
| Eı | ngine Bay                              |                                   |     |     |       |
| G  | Battery State of Health                |                                   |     |     | T     |
| G  | Coolant Level                          |                                   |     |     |       |
| G  | Power Steering Fluid Level             |                                   |     |     | -     |
| G  | Brake Fluid Level                      | 203oC                             |     |     |       |
| G  | Washer Bottle Level                    |                                   |     |     |       |
| G  | Engine Oil Level                       |                                   |     |     |       |
| G  | Oil Contamination                      |                                   |     |     |       |
| Eı | ngine Running                          |                                   |     |     | .1    |
| G  | Starts                                 |                                   |     |     |       |
| G  | Engine Running                         |                                   |     |     |       |
| G  | Engine Smoking                         |                                   |     |     | -     |
| G  | Engine Bay Noise                       |                                   |     |     |       |
| G  | Exhaust Condition (no leaks            |                                   |     |     |       |
|    | & secure)                              |                                   |     |     |       |
| D  | ynamic Operations                      |                                   |     |     |       |
| G  | Brake Test                             |                                   |     |     |       |
| G  | Hand Brake Test                        |                                   |     |     |       |
| G  | Static Gear Selection (engine running) |                                   |     |     |       |
| G  | 1st & Reverse Drive Test               |                                   |     |     |       |
| G  | Clutch / Auto Drive take up            |                                   |     |     |       |
| G  | Steering                               |                                   |     |     |       |
| G  | Suspension Noise / Ride<br>Height      |                                   |     |     |       |
| G  | Aircon (excl. temp & gassing)          |                                   |     |     |       |
| Α  | Sat Nav (excl.functionality)           | N/A                               |     |     |       |
| G  | Ice Operates (excl. functionality)     |                                   |     |     |       |
| G  | Central Locking (excl. Key Fob)        |                                   |     |     |       |
| G  | Windows                                |                                   |     |     |       |
| G  | Wipers/Washers                         |                                   |     |     |       |
| Α  | Roof Electrics                         | N/A                               |     |     |       |
| D  | ashboard Checks                        |                                   |     |     |       |
| G  | Engine Management Light                |                                   |     |     |       |
| G  | ABS Warning Light                      |                                   |     |     |       |
| G  | Brake Wear Indicator Light             |                                   |     |     |       |
| G  | Oil Warning Light                      |                                   |     |     |       |
| G  | Airbag Waring Light                    |                                   |     |     |       |
| In | terior Checks                          |                                   |     |     |       |
| G  | 2 Keys                                 |                                   |     |     |       |
| G  | Locking Wheel Nut                      |                                   |     |     |       |
| G  | Handbook                               |                                   |     |     |       |
| G  | Vehicle has Fuel (20 miles minimum)    |                                   |     |     |       |
| G  | Tyre Repair Kit                        |                                   |     |     |       |
| Α  | Tool Kit                               | N/A                               |     |     |       |

#### **Photos**

2 Keys - Image 1 of 1

Locking Wheel Nut - Image 1 of 1

Handbook - Image 1 of 1

Vehicle has Fuel (20 miles minimum) -

Tyre Repair Kit - Image 1 of 1

V5 Registration Certificate - Image 1 of 1