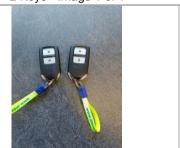

Mileage 12556 VHC Type PDI Check

|                                        | Comments / Recommendations | Net | VAT | Tota |
|----------------------------------------|----------------------------|-----|-----|------|
| ingine Bay                             |                            |     |     |      |
| Battery State of Health                |                            |     |     |      |
| Coolant Level                          |                            |     |     |      |
| Power Steering Fluid Level             |                            |     |     |      |
| Brake Fluid Level                      | 192°C                      |     |     |      |
| Washer Bottle Level                    |                            |     |     |      |
| Engine Oil Level                       |                            |     |     |      |
| Oil Contamination                      |                            |     |     |      |
| ingine Running                         |                            | l . |     |      |
| Starts                                 |                            |     |     |      |
| Engine Running                         |                            |     |     |      |
| Engine Smoking                         |                            |     |     |      |
| Engine Bay Noise                       |                            |     |     |      |
| Exhaust Condition (no leaks            |                            |     |     |      |
| & secure)                              |                            |     |     |      |
| ynamic Operations                      |                            |     |     |      |
| Brake Test                             |                            |     |     |      |
| Hand Brake Test                        |                            |     |     |      |
| Static Gear Selection (engine running) |                            |     |     |      |
| 1st & Reverse Drive Test               |                            |     |     |      |
| Clutch / Auto Drive take up            |                            |     |     |      |
| Steering                               |                            |     |     |      |
| Suspension Noise / Ride<br>Height      |                            |     |     |      |
| Aircon (excl. temp & gassing)          |                            |     |     |      |
| Sat Nav (excl.functionality)           |                            |     |     |      |
| Ice Operates (excl. functionality)     |                            |     |     |      |
| Central Locking (excl. Key Fob)        |                            |     |     |      |
| Windows                                |                            |     |     |      |
| Wipers/Washers                         |                            |     |     |      |
| Roof Electrics                         | N/A                        |     |     |      |
| Horn                                   |                            |     |     |      |
| Lights                                 |                            |     |     |      |
| Indicators                             |                            |     |     |      |
| ashboard Checks                        |                            |     |     |      |
| Engine Management Light                |                            |     |     |      |
| ABS Warning Light                      |                            |     |     |      |
| Brake Wear Indicator Light             |                            |     |     |      |
| Oil Warning Light                      |                            |     |     |      |
| Airbag Waring Light                    |                            |     |     |      |
| nterior Checks                         | ,                          | I   | 1   | _1   |
| 2 Keys                                 |                            |     |     |      |
| Locking Wheel Nut                      |                            |     |     |      |
| Handbook                               | Yes                        |     |     |      |

## **Photos**

2 Keys - Image 1 of 1

Locking Wheel Nut - Image 1 of 1

Tyre Repair Kit - Image 1 of 1

Customer Signature\_

The work outlined in this report has been brought to my attention

This report and any costs shown are the result of a visual inspection only. Further checks may be necessary to determine the full extent of any requirements. Estimate valid for 30 days from inspection.