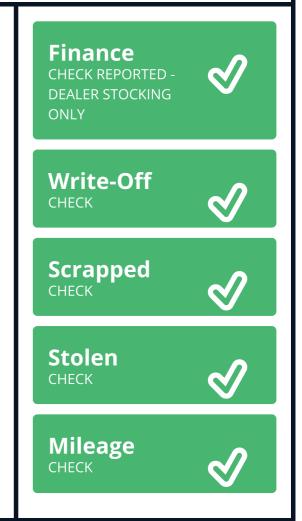

MotorCheck is the UK's most comprehensive Trade Only car check and is used widely by the Motor Trade throughout the UK to check the provenance of used vehicles. For convenience we provide our trade clients with the ability to print a one page Certificate which may be shared with their customers. All reports are supplied exclusively to our clients under our agreed terms and conditions.