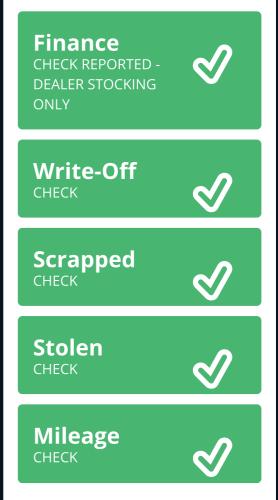

MotorCheck is the UK's most comprehensive Trade Only car check and is used widely by the Motor Trade throughout the UK to check the provenance of used vehicles. For convenience we provide our trade clients with the ability to print a one page Certificate which may be shared with their customers. All reports are supplied exclusively to our clients under our agreed terms and conditions.