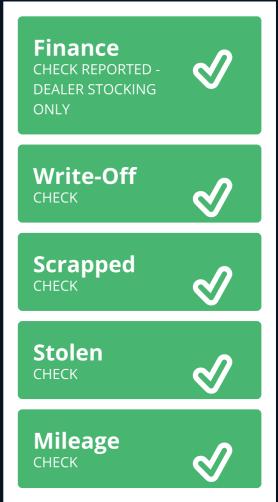

MotorCheck is the UK's most comprehensive Trade Only car check and is used widely by the Motor Trade throughout the UK to check the provenance of used vehicles. For convenience we provide our trade clients with the ability to print a one page Certificate which may be shared with their customers. All reports are supplied exclusively to our clients under our agreed terms and conditions.