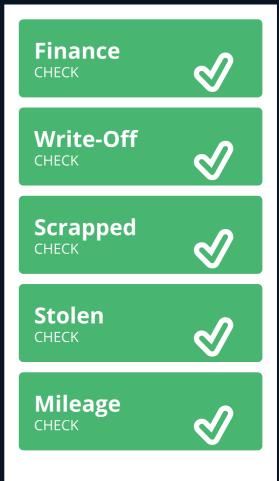

MotorCheck is the UK's most comprehensive Trade Only car check and is used widely by the Motor Trade throughout the UK to check the provenance of used vehicles. For convenience we provide our trade clients with the ability to print a one page Certificate which may be shared with their customers. All reports are supplied exclusively to our clients under our agreed terms and conditions.