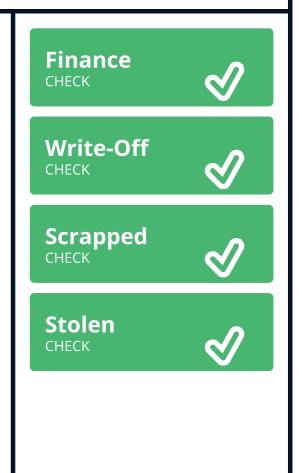

MotorCheck is the UK's most comprehensive Trade Only car check and is used widely by the Motor Trade throughout the UK to check the provenance of used vehicles. For convenience we provide our trade clients with the ability to print a one page Certificate which may be shared with their customers. All reports are supplied exclusively to our clients under our agreed terms and conditions.