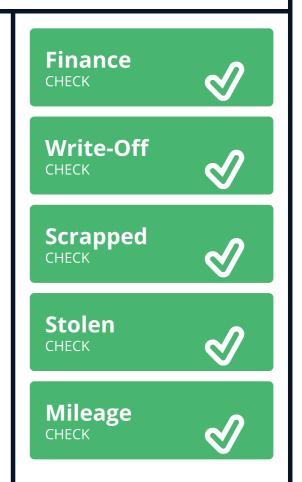

MotorCheck is the UK's most comprehensive Trade Only car check and is used widely by the Motor Trade throughout the UK to check the provenance of used vehicles. For convenience we provide our trade clients with the ability to print a one page Certificate which may be shared with their customers. All reports are supplied exclusively to our clients under our agreed terms and conditions.