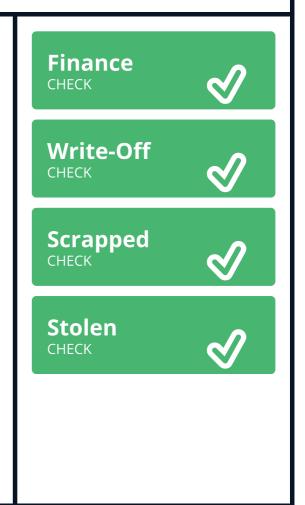

MotorCheck is the UK's most comprehensive Trade Only car check and is used widely by the Motor Trade throughout the UK to check the provenance of used vehicles. For convenience we provide our trade clients with the ability to print a one page Certificate which may be shared with their customers. All reports are supplied exclusively to our clients under our agreed terms and conditions.