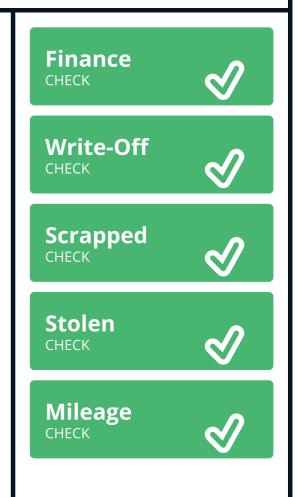

MotorCheck is the UK's most comprehensive Trade Only car check and is used widely by the Motor Trade throughout the UK to check the provenance of used vehicles. For convenience we provide our trade clients with the ability to print a one page Certificate which may be shared with their customers. All reports are supplied exclusively to our clients under our agreed terms and conditions.