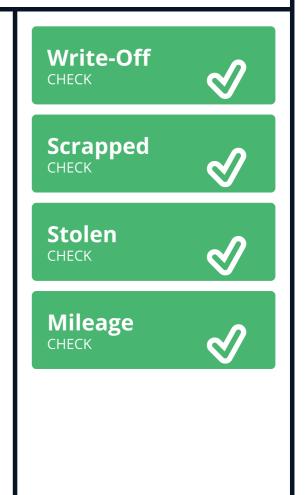

MotorCheck is the UK's most comprehensive Trade Only car check and is used widely by the Motor Trade throughout the UK to check the provenance of used vehicles. For convenience we provide our trade clients with the ability to print a one page Certificate which may be shared with their customers. All reports are supplied exclusively to our clients under our agreed terms and conditions.