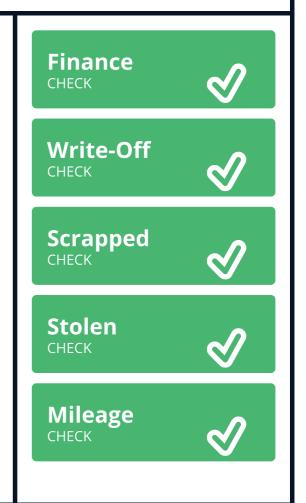

MotorCheck is the UK's most comprehensive Trade Only car check and is used widely by the Motor Trade throughout the UK to check the provenance of used vehicles. For convenience we provide our trade clients with the ability to print a one page Certificate which may be shared with their customers. All reports are supplied exclusively to our clients under our agreed terms and conditions.