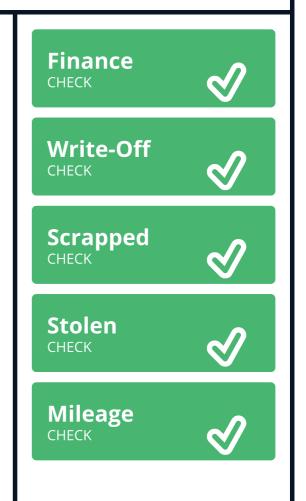

MotorCheck is the UK's most comprehensive Trade Only car check and is used widely by the Motor Trade throughout the UK to check the provenance of used vehicles. For convenience we provide our trade clients with the ability to print a one page Certificate which may be shared with their customers. All reports are supplied exclusively to our clients under our agreed terms and conditions.