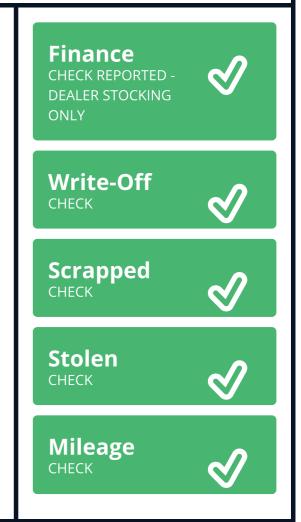

MotorCheck is the UK's most comprehensive Trade Only car check and is used widely by the Motor Trade throughout the UK to check the provenance of used vehicles. For convenience we provide our trade clients with the ability to print a one page Certificate which may be shared with their customers. All reports are supplied exclusively to our clients under our agreed terms and conditions.