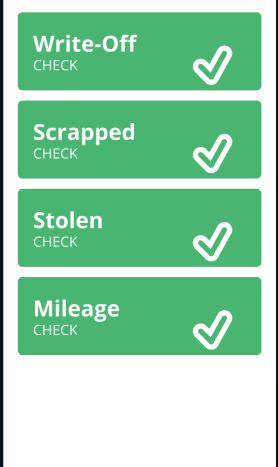

2

PREVIOUS KEEPERS

MotorCheck is the UK's most comprehensive Trade Only car check and is used widely by the Motor Trade throughout the UK to check the provenance of used vehicles. For convenience we provide our trade clients with the ability to print a one page Certificate which may be shared with their customers. All reports are supplied exclusively to our clients under our agreed terms and conditions.