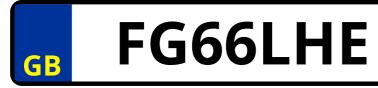

## VOLKSWAGEN TOUAREG V6 R-LINE + TDI BMT A WHITE, 2016 MAKE VOLKSWAGEN MODEL TOUAREG V6 R-LINE + TDI Write-Of

| MODEL             | BMT A             |
|-------------------|-------------------|
| VIN               | WVGZZZ7PZHD010965 |
| BODY              | 5 DOOR ESTATE     |
| COLOUR            | WHITE             |
| ENGINE CC         | 2967 сс           |
| TRANSMISSION      | AUTOMATIC         |
| ENGINE SIZE       | 3.0 Litres        |
| POWER             | 258 BHP           |
| CO2               | 174 g/Km          |
| REG DATE          | 02/11/2016        |
| MANUFACTURER YEAR | 2016              |