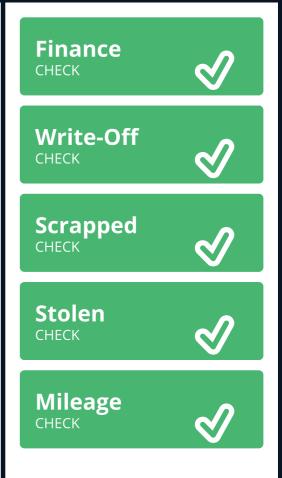

MotorCheck is the UK's most comprehensive Trade Only car check and is used widely by the Motor Trade throughout the UK to check the provenance of used vehicles. For convenience we provide our trade clients with the ability to print a one page Certificate which may be shared with their customers. All reports are supplied exclusively to our clients under our agreed terms and conditions.