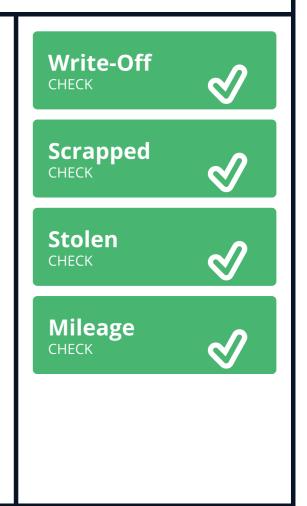

MotorCheck is the UK's most comprehensive Trade Only car check and is used widely by the Motor Trade throughout the UK to check the provenance of used vehicles. For convenience we provide our trade clients with the ability to print a one page Certificate which may be shared with their customers. All reports are supplied exclusively to our clients under our agreed terms and conditions.