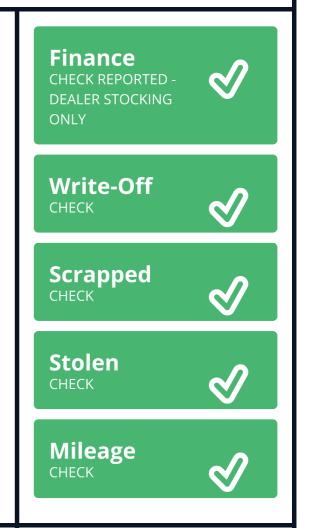

MotorCheck is the UK's most comprehensive Trade Only car check and is used widely by the Motor Trade throughout the UK to check the provenance of used vehicles. For convenience we provide our trade clients with the ability to print a one page Certificate which may be shared with their customers. All reports are supplied exclusively to our clients under our agreed terms and conditions.