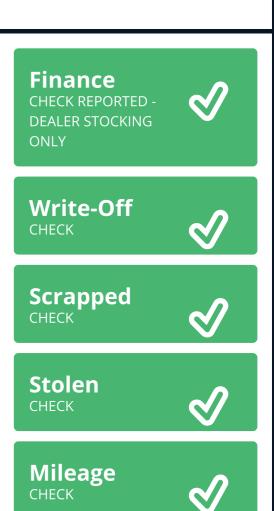

MotorCheck is the UK's most comprehensive Trade Only car check and is used widely by the Motor Trade throughout the UK to check the provenance of used vehicles. For convenience we provide our trade clients with the ability to print a one page Certificate which may be shared with their customers. All reports are supplied exclusively to our clients under our agreed terms and conditions.