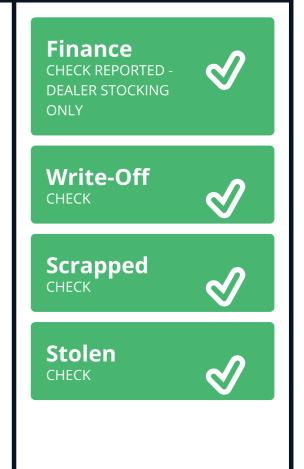

MotorCheck is the UK's most comprehensive Trade Only car check and is used widely by the Motor Trade throughout the UK to check the provenance of used vehicles. For convenience we provide our trade clients with the ability to print a one page Certificate which may be shared with their customers. All reports are supplied exclusively to our clients under our agreed terms and conditions.