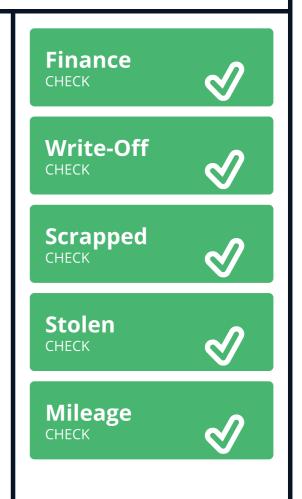

MotorCheck is the UK's most comprehensive Trade Only car check and is used widely by the Motor Trade throughout the UK to check the provenance of used vehicles. For convenience we provide our trade clients with the ability to print a one page Certificate which may be shared with their customers. All reports are supplied exclusively to our clients under our agreed terms and conditions.