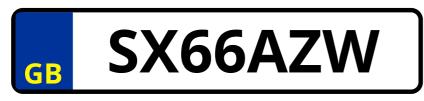

## LAND ROVER R ROVER EVOQUE HSE DYN TD4 A BLUE, 2017

| MAKE              | LAND ROVER                      |
|-------------------|---------------------------------|
| MODEL             | R ROVER EVOQUE HSE DYN<br>TD4 A |
| VIN               | SALVA5AN3HH215176               |
| BODY              | 3 DOOR CONVERTIBLE              |
| COLOUR            | BLUE                            |
| ENGINE CC         | 1999 сс                         |
| TRANSMISSION      | AUTOMATIC                       |
| ENGINE SIZE       | 2.0 Litres                      |
| POWER             | 177 BHP                         |
| CO2               | 149 g/Km                        |
| REG DATE          | 25/01/2017                      |
| MANUFACTURER YEAR | 2017                            |
| PREVIOUS KEEPERS  | 0                               |