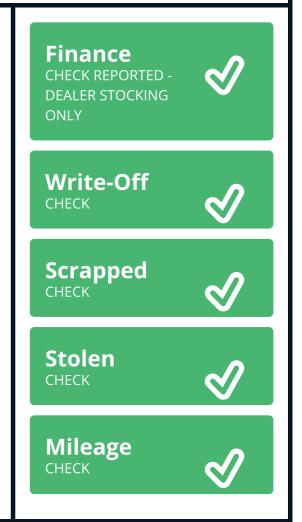

MotorCheck is the UK's most comprehensive Trade Only car check and is used widely by the Motor Trade throughout the UK to check the provenance of used vehicles. For convenience we provide our trade clients with the ability to print a one page Certificate which may be shared with their customers. All reports are supplied exclusively to our clients under our agreed terms and conditions.