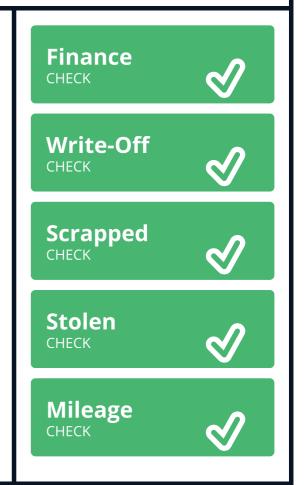

MotorCheck is the UK's most comprehensive Trade Only car check and is used widely by the Motor Trade throughout the UK to check the provenance of used vehicles. For convenience we provide our trade clients with the ability to print a one page Certificate which may be shared with their customers. All reports are supplied exclusively to our clients under our agreed terms and conditions.