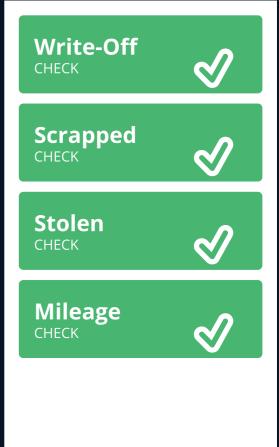

MotorCheck is the UK's most comprehensive Trade Only car check and is used widely by the Motor Trade throughout the UK to check the provenance of used vehicles. For convenience we provide our trade clients with the ability to print a one page Certificate which may be shared with their customers. All reports are supplied exclusively to our clients under our agreed terms and conditions.