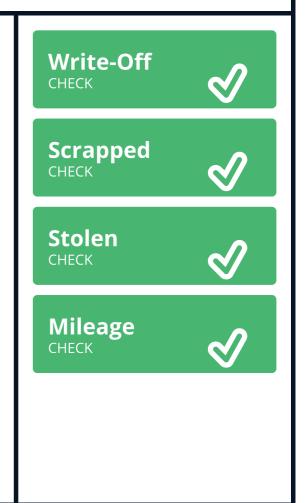

MotorCheck is the UK's most comprehensive Trade Only car check and is used widely by the Motor Trade throughout the UK to check the provenance of used vehicles. For convenience we provide our trade clients with the ability to print a one page Certificate which may be shared with their customers. All reports are supplied exclusively to our clients under our agreed terms and conditions.